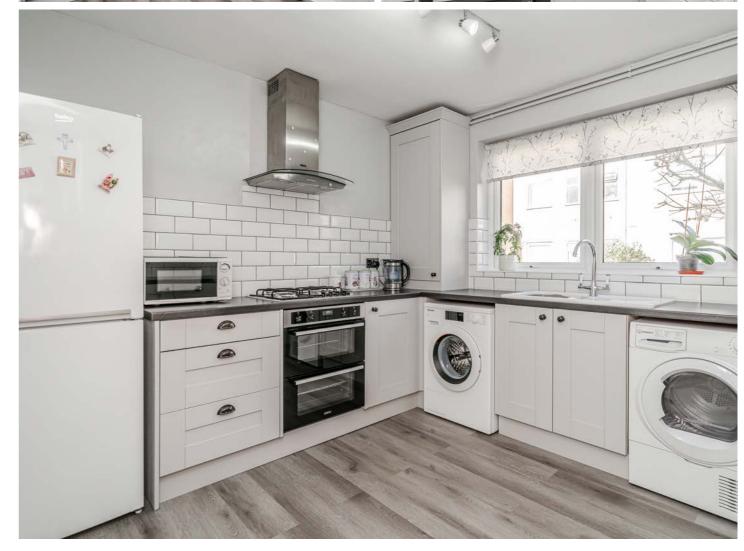

Prepare gourmet meals in the recently installed fitted kitchen, featuring sleek wall, base and tower units in a contemporary shaker design, complemented by integrated appliances and chic contrasting work surfaces. The modern family bathroom boasts a walkin double shower and a vanity wash hand basin, while a separate WC adds convenience to your daily routine. Storage won't be an issue with the abundance of storage spaces throughout the apartment.