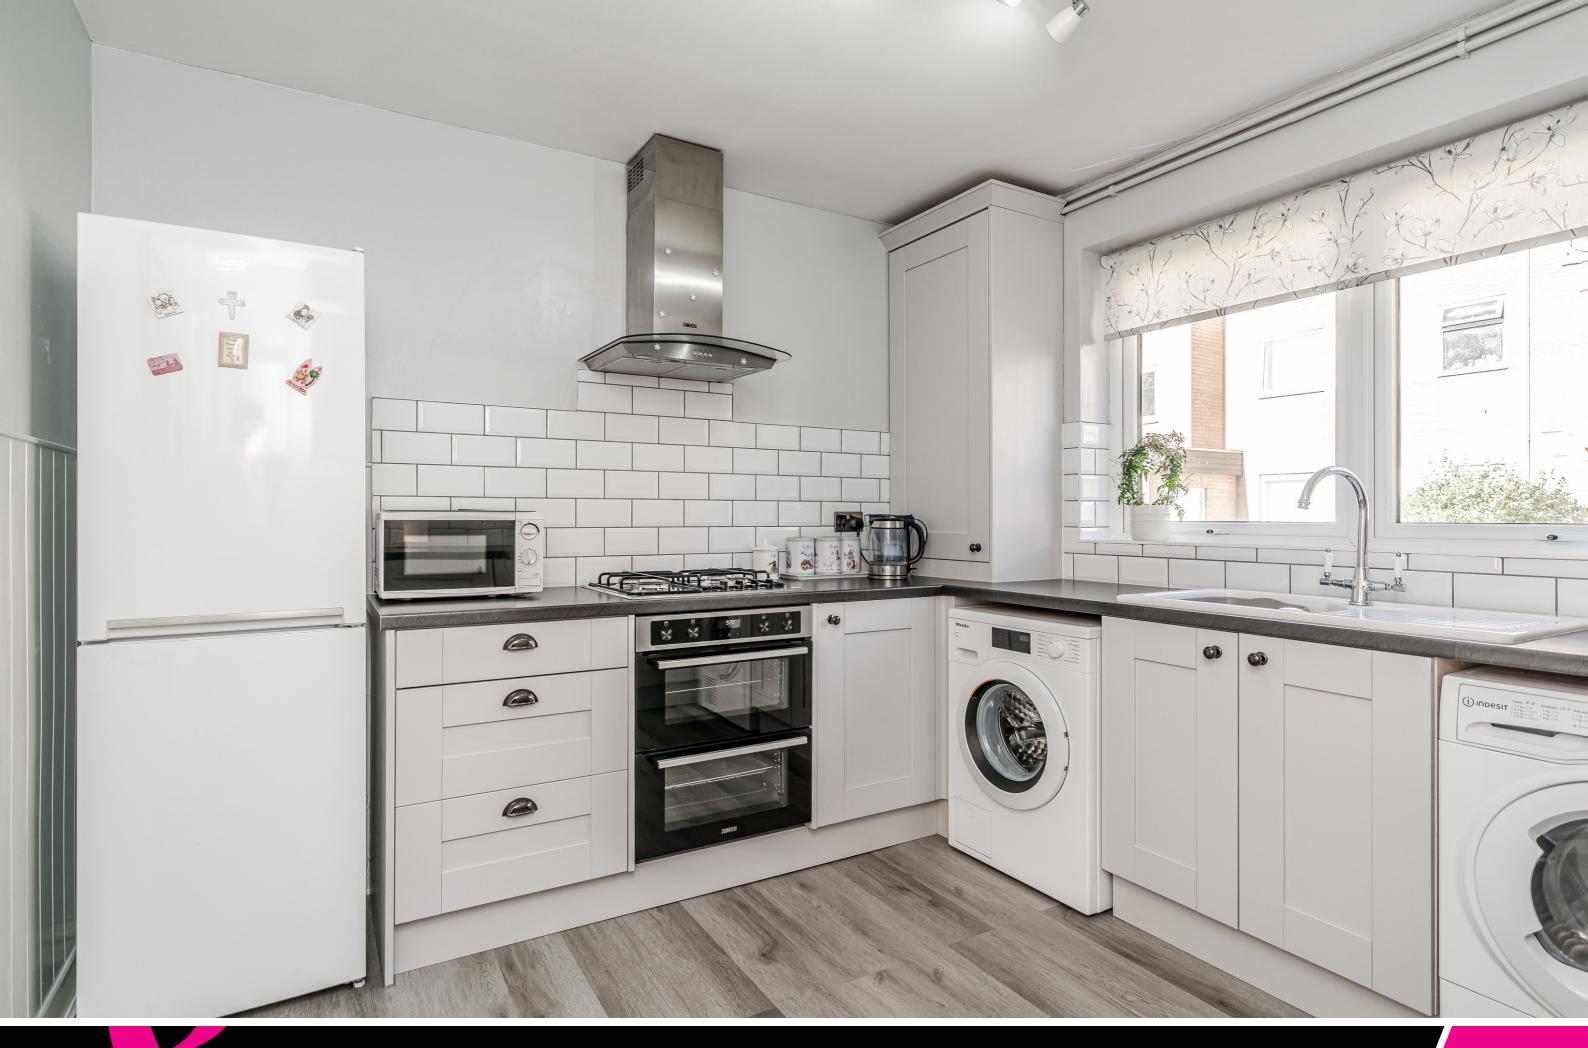

Prepare gourmet meals in the recently installed fitted kitchen, featuring sleek wall, base and tower units in a contemporary shaker design, complemented by integrated appliances and chic contrasting work surfaces. The modern family bathroom boasts a walkin double shower and a vanity wash hand basin, while a separate WC adds convenience to your daily routine. Storage won't be an issue with the abundance of storage spaces throughout the apartment.