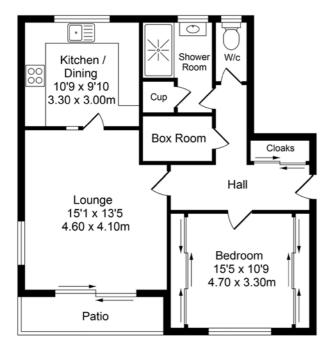

## Total Approx. Floor Area 661 Sq.ft. (61.4 Sq.M.)

Whilst every effort is made to accurately reproduce these floor plans, measurements are approximate, not to scale and for illustrative purposes only

Approx. Floor Area 661 Sq.Ft (61.4 Sq.M.)

A syou enter, you'll be greeted by a spacious double bedroom adorned with premium sliding fitted wardrobes, offering ample storage space and a touch of elegance. The large main living room is bathed in natural light from dual aspect windows, leading seamlessly to a private patio terrace, perfect for enjoying al-fresco dining in style.

Prepare gourmet meals in the recently installed fitted kitchen, featuring sleek wall, base and tower units in a contemporary shaker design, complemented by integrated appliances and chic contrasting work surfaces. The modern family bathroom boasts a walkin double shower and a vanity wash hand basin, while a separate WC adds convenience to your daily routine. Storage won't be an issue with the abundance of storage spaces throughout the apartment.

## KEY FEATURES

Renovated Ground Floor
Apartment

One Bedroom

Circa 661 Square Feet

Modern Kitchen

Private Patio

Close to Amenities

Good Transport Links