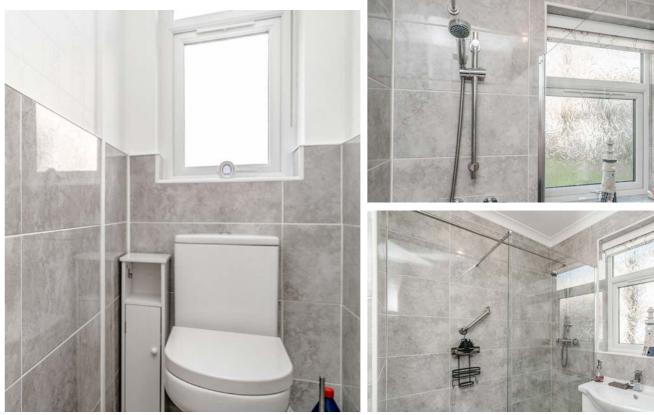

Prepare gourmet meals in the recently installed fitted kitchen, featuring sleek wall, base and tower units in a contemporary shaker design, complemented by integrated appliances and chic contrasting work surfaces. The modern family bathroom boasts a walkin double shower and a vanity wash hand basin, while a separate WC adds convenience to your daily routine. Storage won't be an issue with the abundance of storage spaces throughout the apartment.