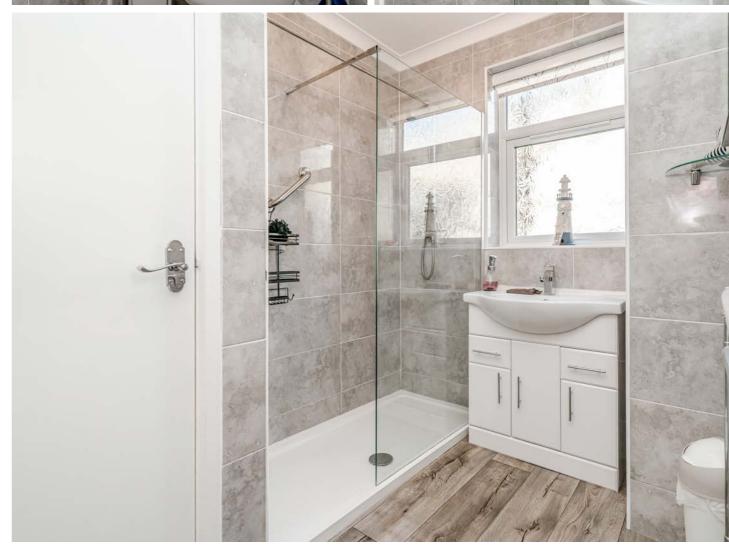

Prepare gourmet meals in the recently installed fitted kitchen, featuring sleek wall, base and tower units in a contemporary shaker design, complemented by integrated appliances and chic contrasting work surfaces. The modern family bathroom boasts a walkin double shower and a vanity wash hand basin, while a separate WC adds convenience to your daily routine. Storage won't be an issue with the abundance of storage spaces throughout the apartment.