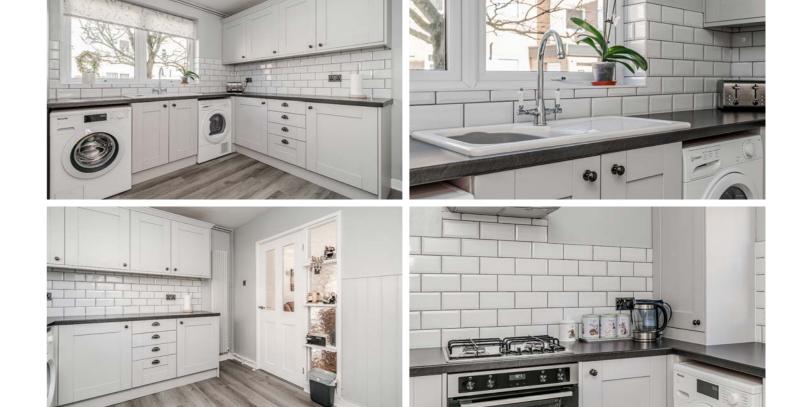

Prepare gourmet meals in the recently installed fitted kitchen, featuring sleek wall, base and tower units in a contemporary shaker design, complemented by integrated appliances and chic contrasting work surfaces. The modern family bathroom boasts a walkin double shower and a vanity wash hand basin, while a separate WC adds convenience to your daily routine. Storage won't be an issue with the abundance of storage spaces throughout the apartment.