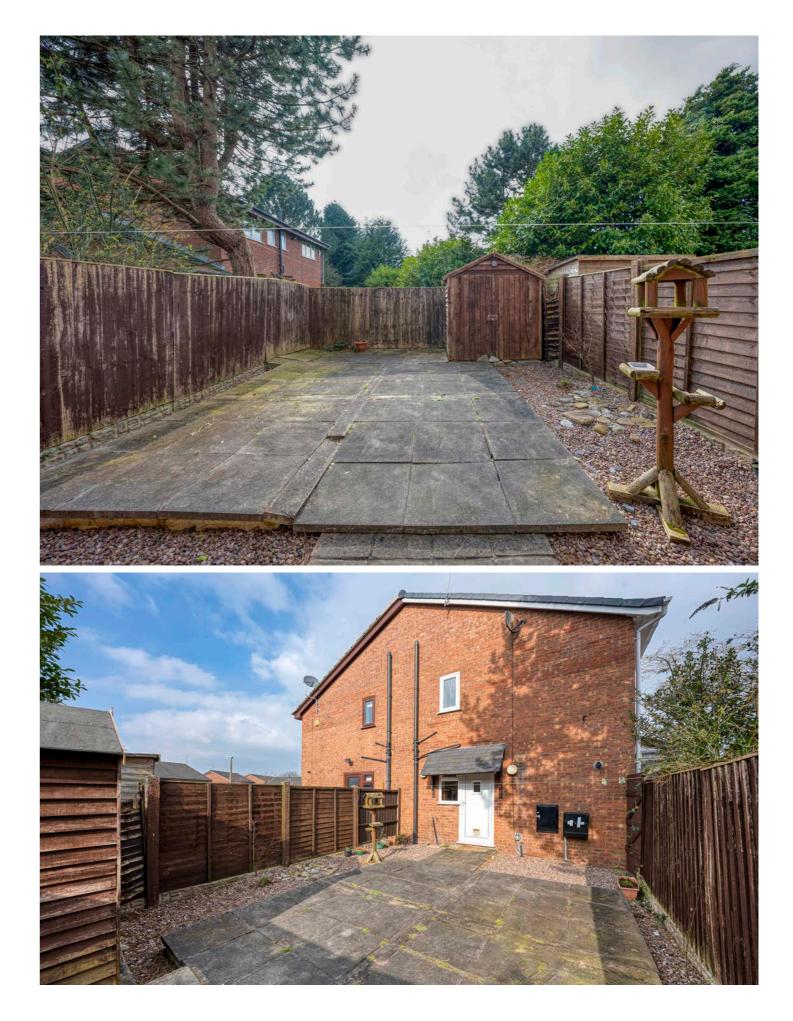

Externally, the property boasts ample driveway parking, ensuring convenience for multiple vehicles. To the side of the property, there is an enclosed garden area that has been paved for ease of maintenance. This outdoor space offers a private sanctuary, perfect for enjoying the fresh air and alfresco dining.