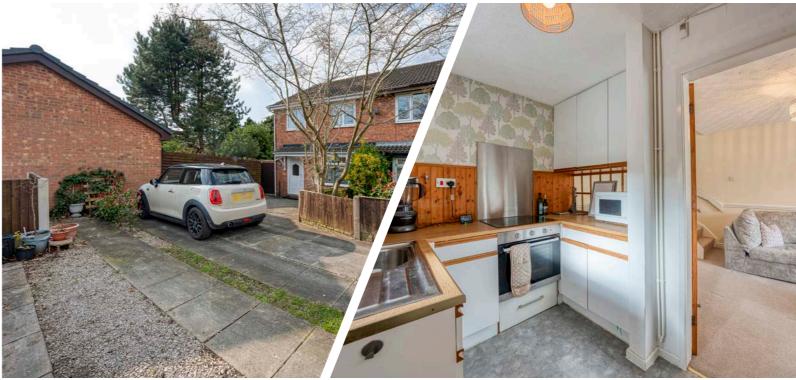

Upon entering, you will be greeted by an inviting entrance that leads to the main living areas. The lounge is a cosy and welcoming space, perfect for relaxation and entertainment. The kitchen features wall and base units, providing ample storage space, and is equipped with an integrated oven and hob. There is also additional space for further appliances.

Externally, the property boasts ample driveway parking, ensuring convenience for multiple vehicles. To the side of the property, there is an enclosed garden area that has been paved for ease of maintenance. This outdoor space offers a private sanctuary, perfect for enjoying the fresh air and alfresco dining.