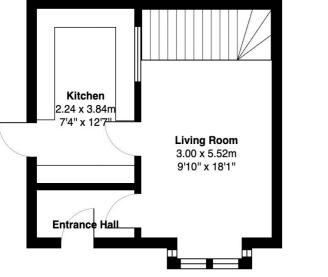

## 23, Felstead, Birch Green, Skelmersdale, WN8 6QU

 $\label{eq:total} \begin{array}{l} Total \ Area: 52.7 \ m^2 \ \dots \ 568 \ ft^2 \\ \\ \mbox{All measurements are approximate and for display purposes only} \end{array}$ 

Upon entering, you will be greeted by an inviting entrance that leads to the main living areas. The lounge is a cosy and welcoming space, perfect for relaxation and entertainment. The kitchen features wall and base units, providing ample storage space, and is equipped with an integrated oven and hob. There is also additional space for further appliances.

Situated in a popular location, the property benefits from easy access to local amenities, schools, and transport links. Whether you're looking for a peaceful home or an investment opportunity, this semi-detached property ticks all the boxes.