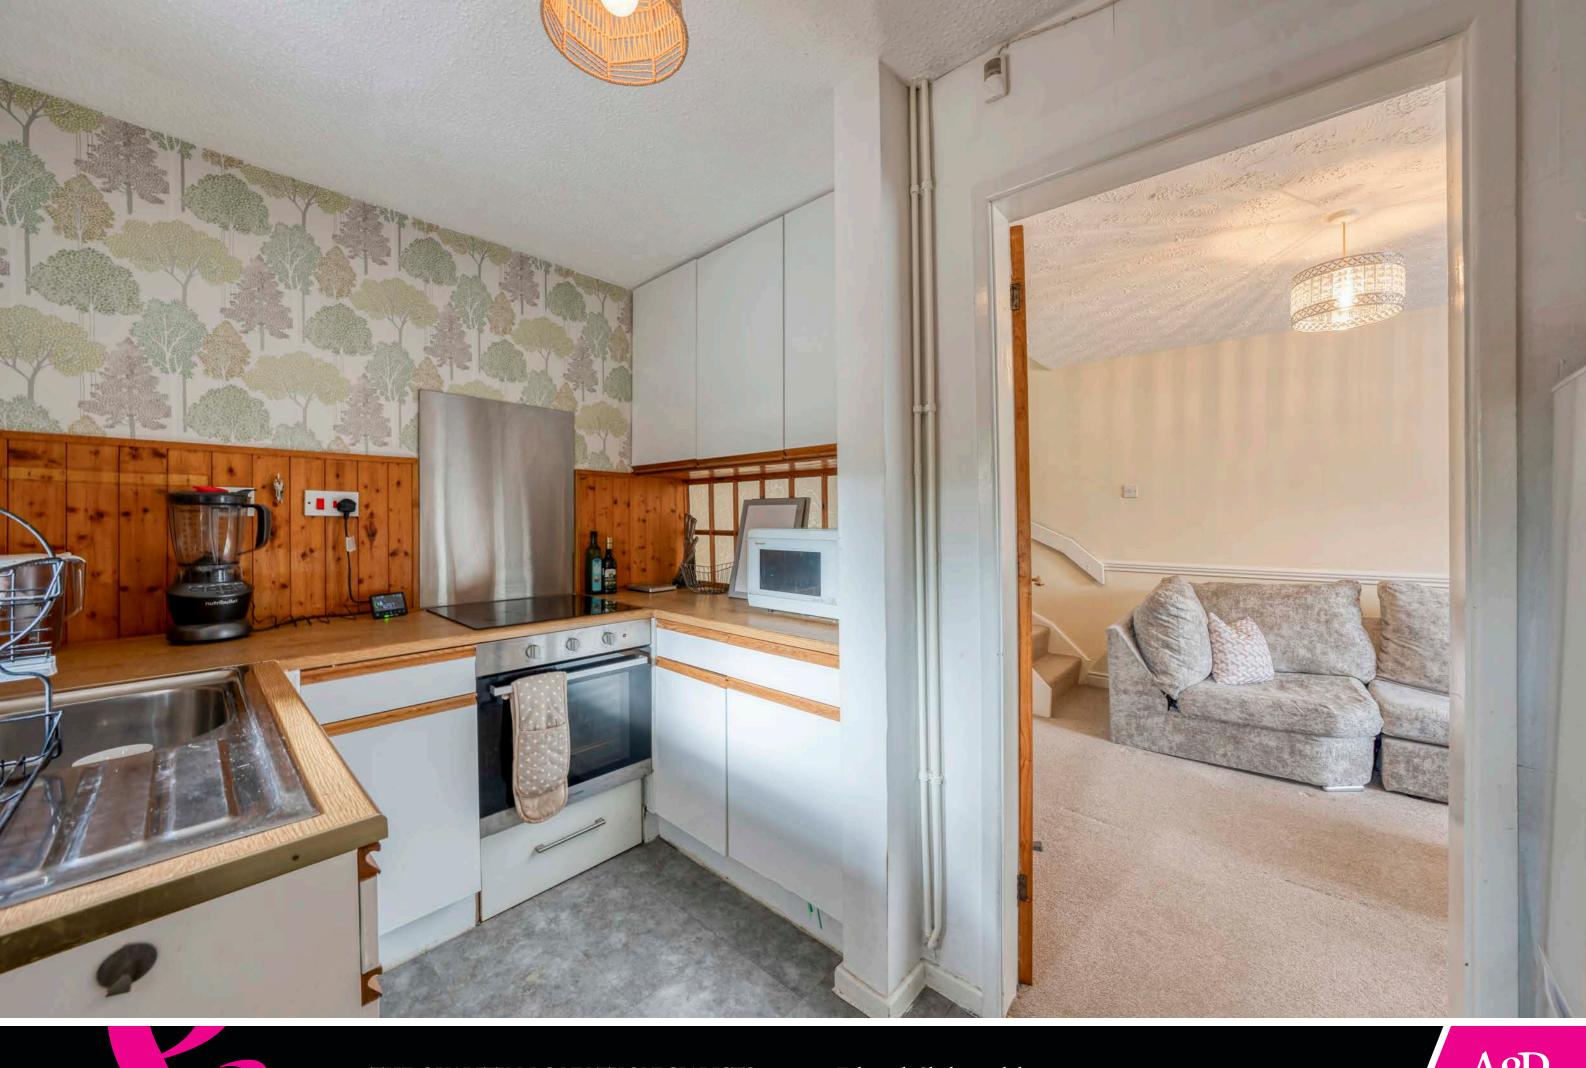

Upon entering, you will be greeted by an inviting entrance that leads to the main living areas. The lounge is a cosy and welcoming space, perfect for relaxation and entertainment. The kitchen features wall and base units, providing ample storage space, and is equipped with an integrated oven and hob. There is also additional space for further appliances.