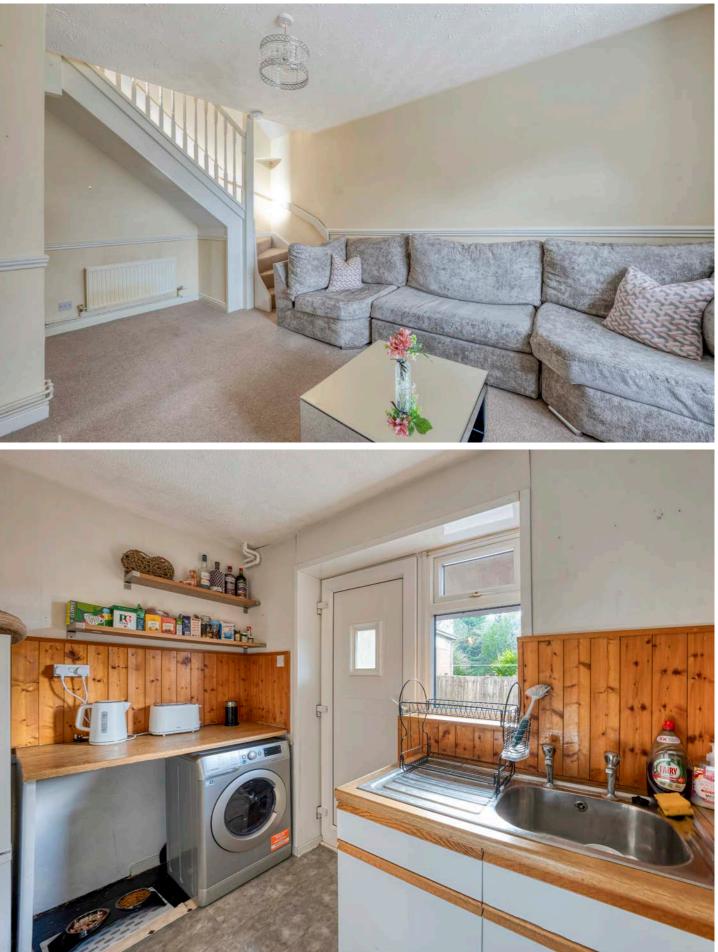

Upon entering, you will be greeted by an inviting entrance that leads to the main living areas. The lounge is a cosy and welcoming space, perfect for relaxation and entertainment. The kitchen features wall and base units, providing ample storage space, and is equipped with an integrated oven and hob. There is also additional space for further appliances.