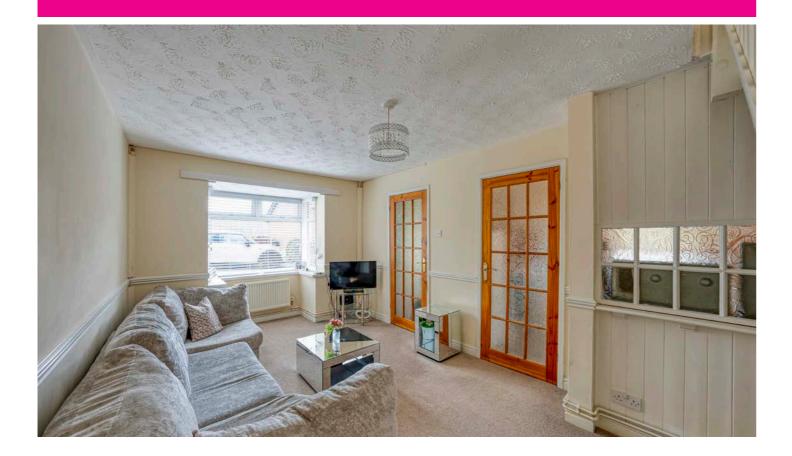

Upon entering, you will be greeted by an inviting entrance that leads to the main living areas. The lounge is a cosy and welcoming space, perfect for relaxation and entertainment. The kitchen features wall and base units, providing ample storage space, and is equipped with an integrated oven and hob. There is also additional space for further appliances.