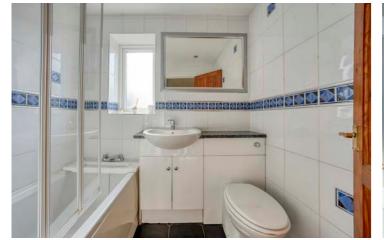

Moving to the first floor, you will find two well-proportioned bedrooms, both benefiting from built-in storage, allowing for a clutter-free living environment. The bedrooms offer a peaceful retreat, ideal for rest and rejuvenation. The three-piece family bathroom is finished in classic white is complemented by tiled walls and includes a low level wc, vanity basin and a panelled bath with shower over.