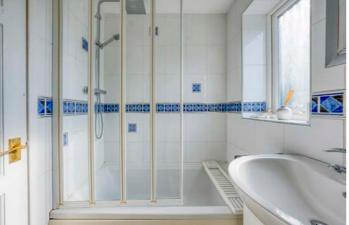

Moving to the first floor, you will find two well-proportioned bedrooms, both benefiting from built-in storage, allowing for a clutter-free living environment. The bedrooms offer a peaceful retreat, ideal for rest and rejuvenation. The three-piece family bathroom is finished in classic white is complemented by tiled walls and includes a low level wc, vanity basin and a panelled bath with shower over.