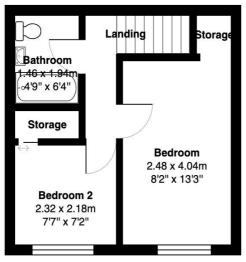

## 23, Felstead, Birch Green, Skelmersdale, WN8 6QU

 $\label{eq:total} \begin{array}{l} Total \ Area: 52.7 \ m^2 \ \dots \ 568 \ ft^2 \\ \\ \mbox{All measurements are approximate and for display purposes only} \end{array}$ 

Moving to the first floor, you will find two well-proportioned bedrooms, both benefiting from built-in storage, allowing for a clutter-free living environment. The bedrooms offer a peaceful retreat, ideal for rest and rejuvenation. The three-piece family bathroom is finished in classic white is complemented by tiled walls and includes a low level wc, vanity basin and a panelled bath with shower over.