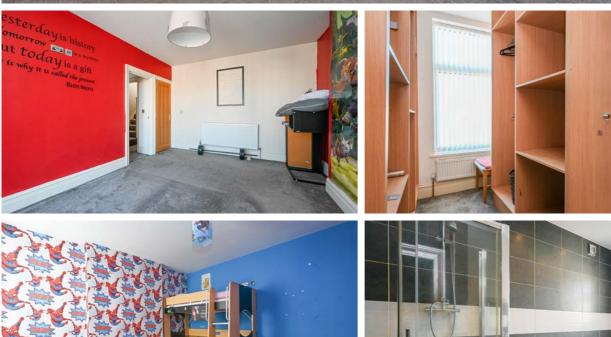

Multiple reception rooms are provided and extend to large proportions, with this appealing home seamlessly combining contemporary convenience with character charm, making it truly unique. Featuring a large open-plan family dining kitchen, the heart of the home boasts oak shaker wall, base, and tower units, along with integrated appliances, premium granite work surfaces, and a central feature island, creating a stunning space for culinary delights and social gatherings.