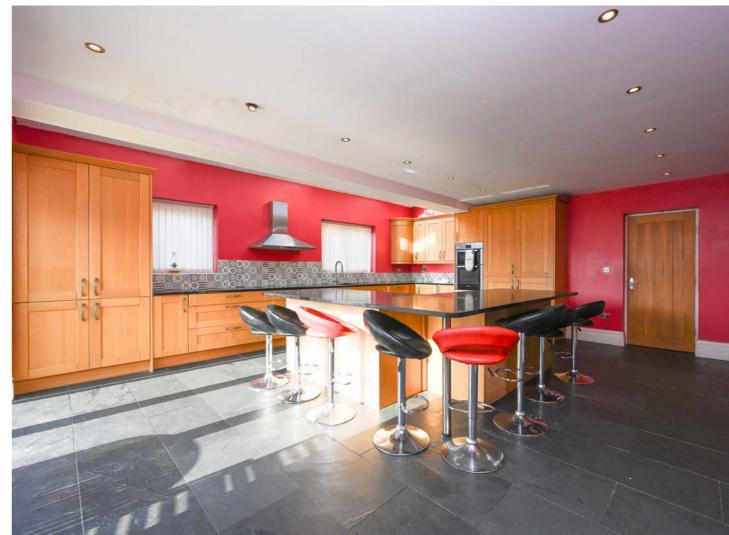

Multiple reception rooms are provided and extend to large proportions, with this appealing home seamlessly combining contemporary convenience with character charm, making it truly unique. Featuring a large open-plan family dining kitchen, the heart of the home boasts oak shaker wall, base, and tower units, along with integrated appliances, premium granite work surfaces, and a central feature island, creating a stunning space for culinary delights and social gatherings.