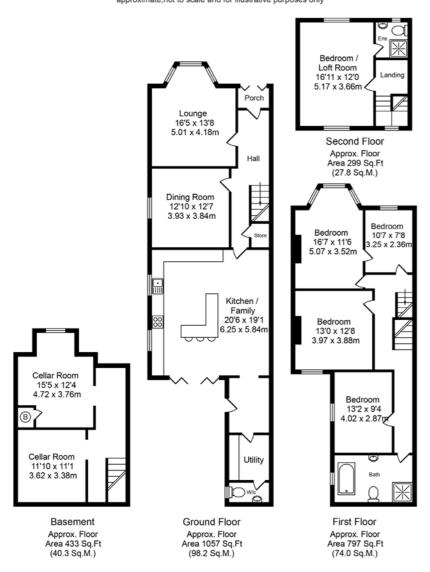

## Total Approx. Floor Area 2586 Sq.ft. (240.3 Sq.M.)

Whilst every effort is made to accurately reproduce these floor plans, measurements are approximate, not to scale and for illustrative purposes only

Extending to a substantial 2,586 square feet of living accommodation and benefiting from gas central heating and double glazing throughout, this property offers comfort and efficiency all year round. With an abundance of future development potential, this is an opportunity not to be missed. Schedule a viewing today and envision the possibilities of making this your dream home.