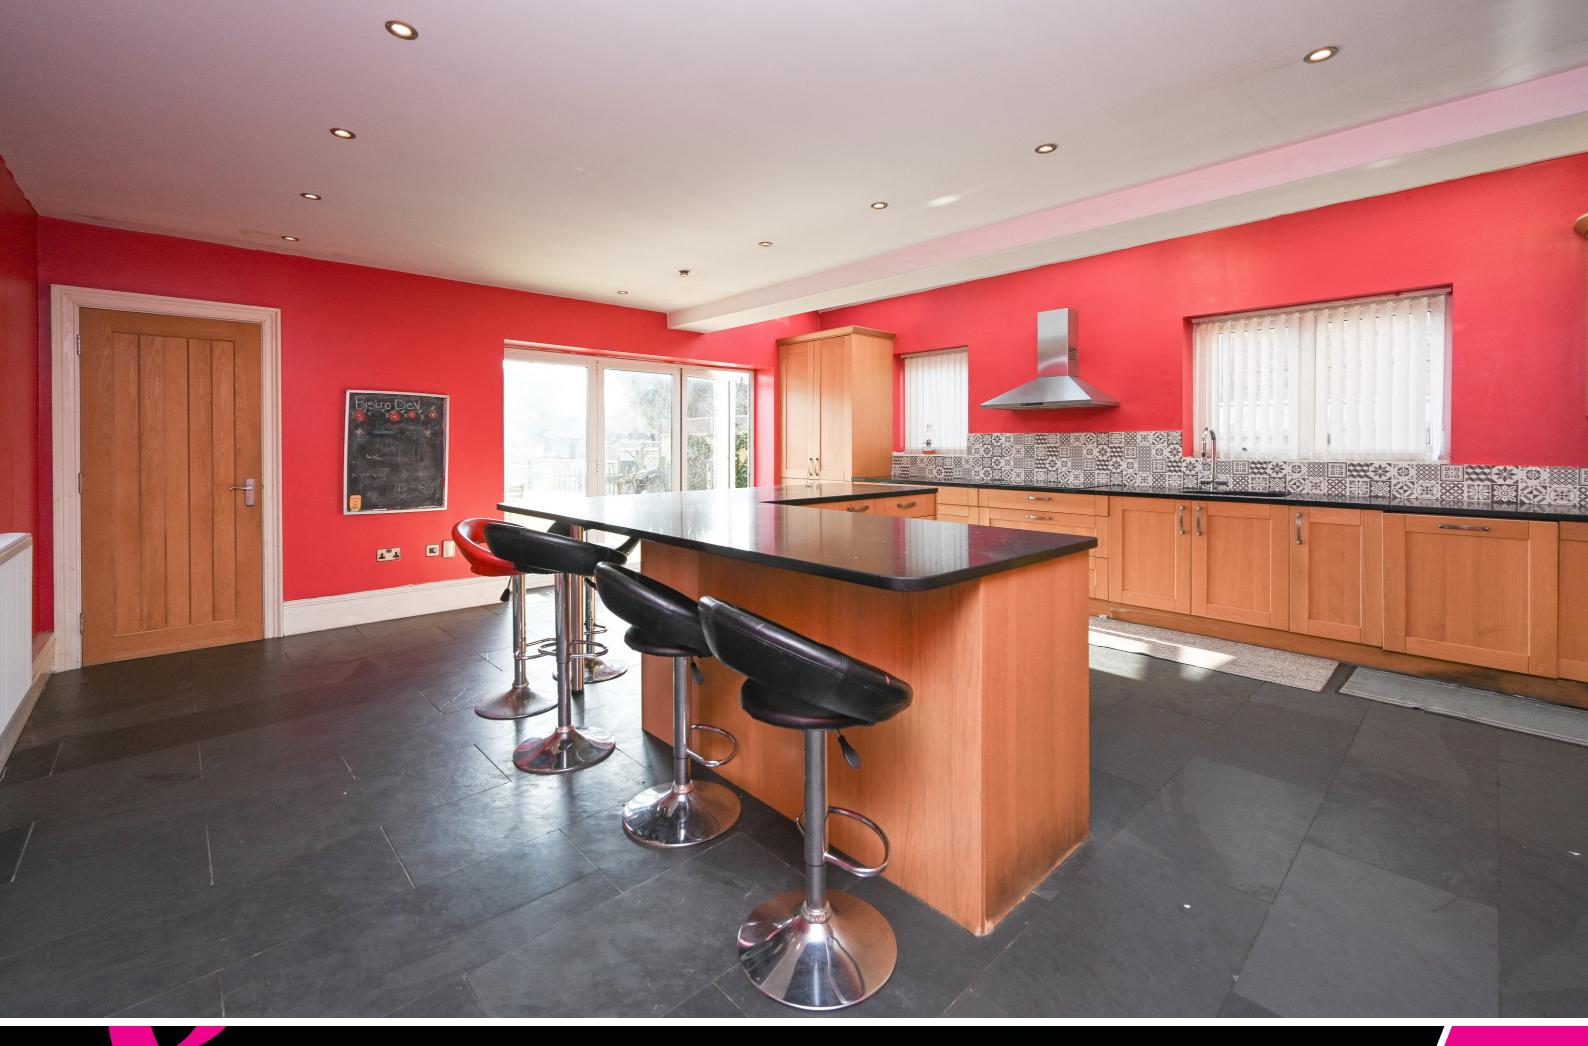

Multiple reception rooms are provided and extend to large proportions, with this appealing home seamlessly combining contemporary convenience with character charm, making it truly unique. Featuring a large open-plan family dining kitchen, the heart of the home boasts oak shaker wall, base, and tower units, along with integrated appliances, premium granite work surfaces, and a central feature island, creating a stunning space for culinary delights and social gatherings.