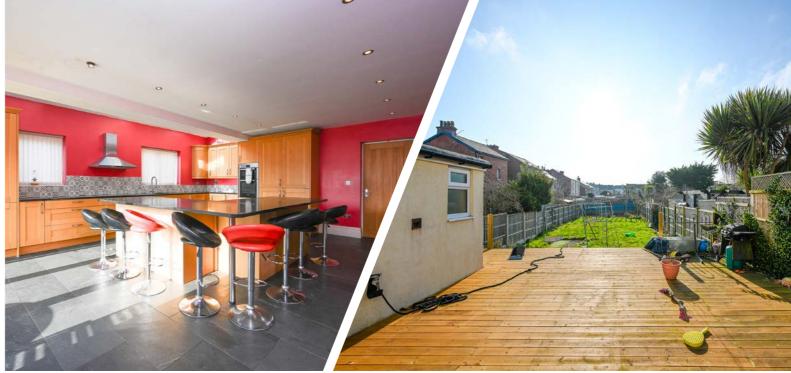

Multiple reception rooms are provided and extend to large proportions, with this appealing home seamlessly combining contemporary convenience with character charm, making it truly unique. Featuring a large open-plan family dining kitchen, the heart of the home boasts oak shaker wall, base, and tower units, along with integrated appliances, premium granite work surfaces, and a central feature island, creating a stunning space for culinary delights and social gatherings.

Step outside to discover the extensive rear garden, providing a serene oasis that's not directly overlooked, ideal for outdoor gatherings or simply unwinding in privacy. An extensive decking terrace extends around the exterior of the property and provides the ideal space in which to entertain.