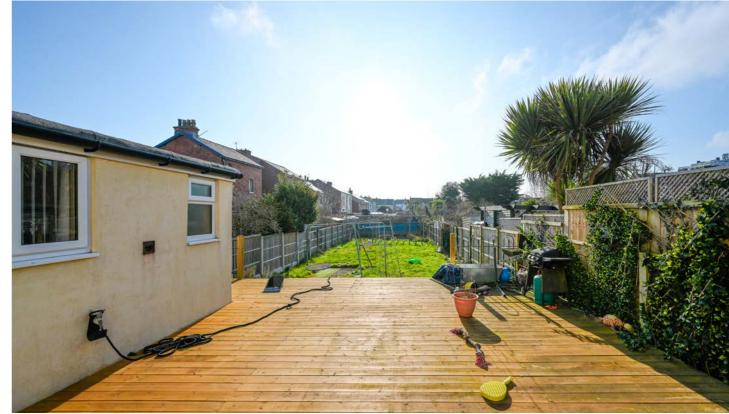

Step outside to discover the extensive rear garden, providing a serene oasis that's not directly overlooked, ideal for outdoor gatherings or simply unwinding in privacy. An extensive decking terrace extends around the exterior of the property and provides the ideal space in which to entertain.