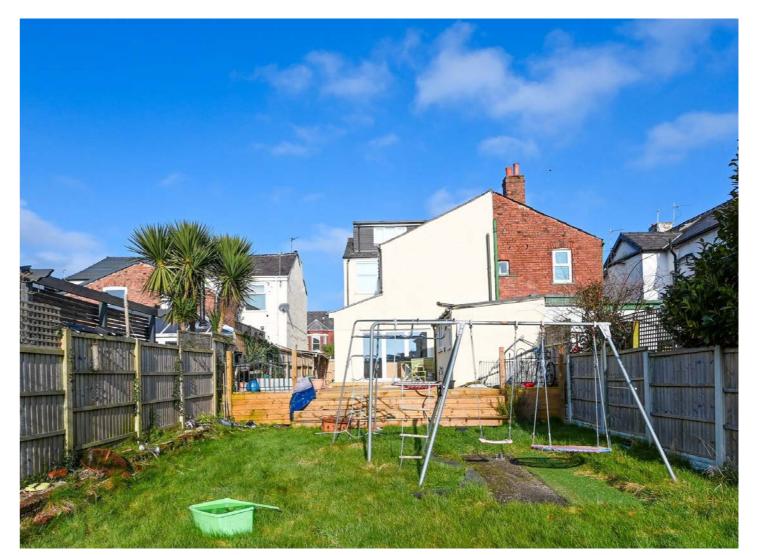

Step outside to discover the extensive rear garden, providing a serene oasis that's not directly overlooked, ideal for outdoor gatherings or simply unwinding in privacy. An extensive decking terrace extends around the exterior of the property and provides the ideal space in which to entertain.