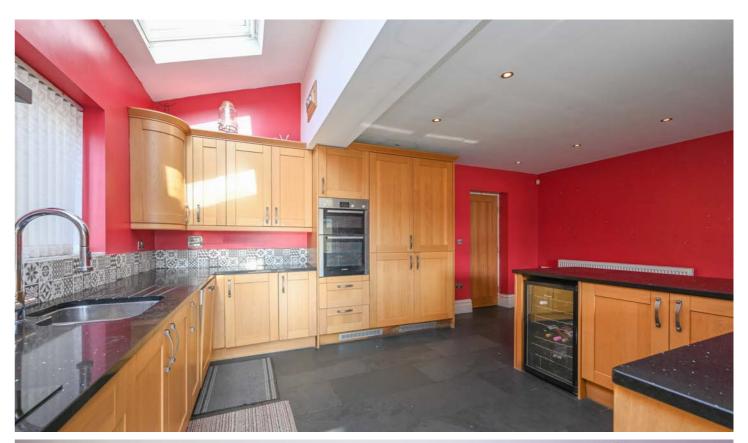

Multiple reception rooms are provided and extend to large proportions, with this appealing home seamlessly combining contemporary convenience with character charm, making it truly unique. Featuring a large open-plan family dining kitchen, the heart of the home boasts oak shaker wall, base, and tower units, along with integrated appliances, premium granite work surfaces, and a central feature island, creating a stunning space for culinary delights and social gatherings.