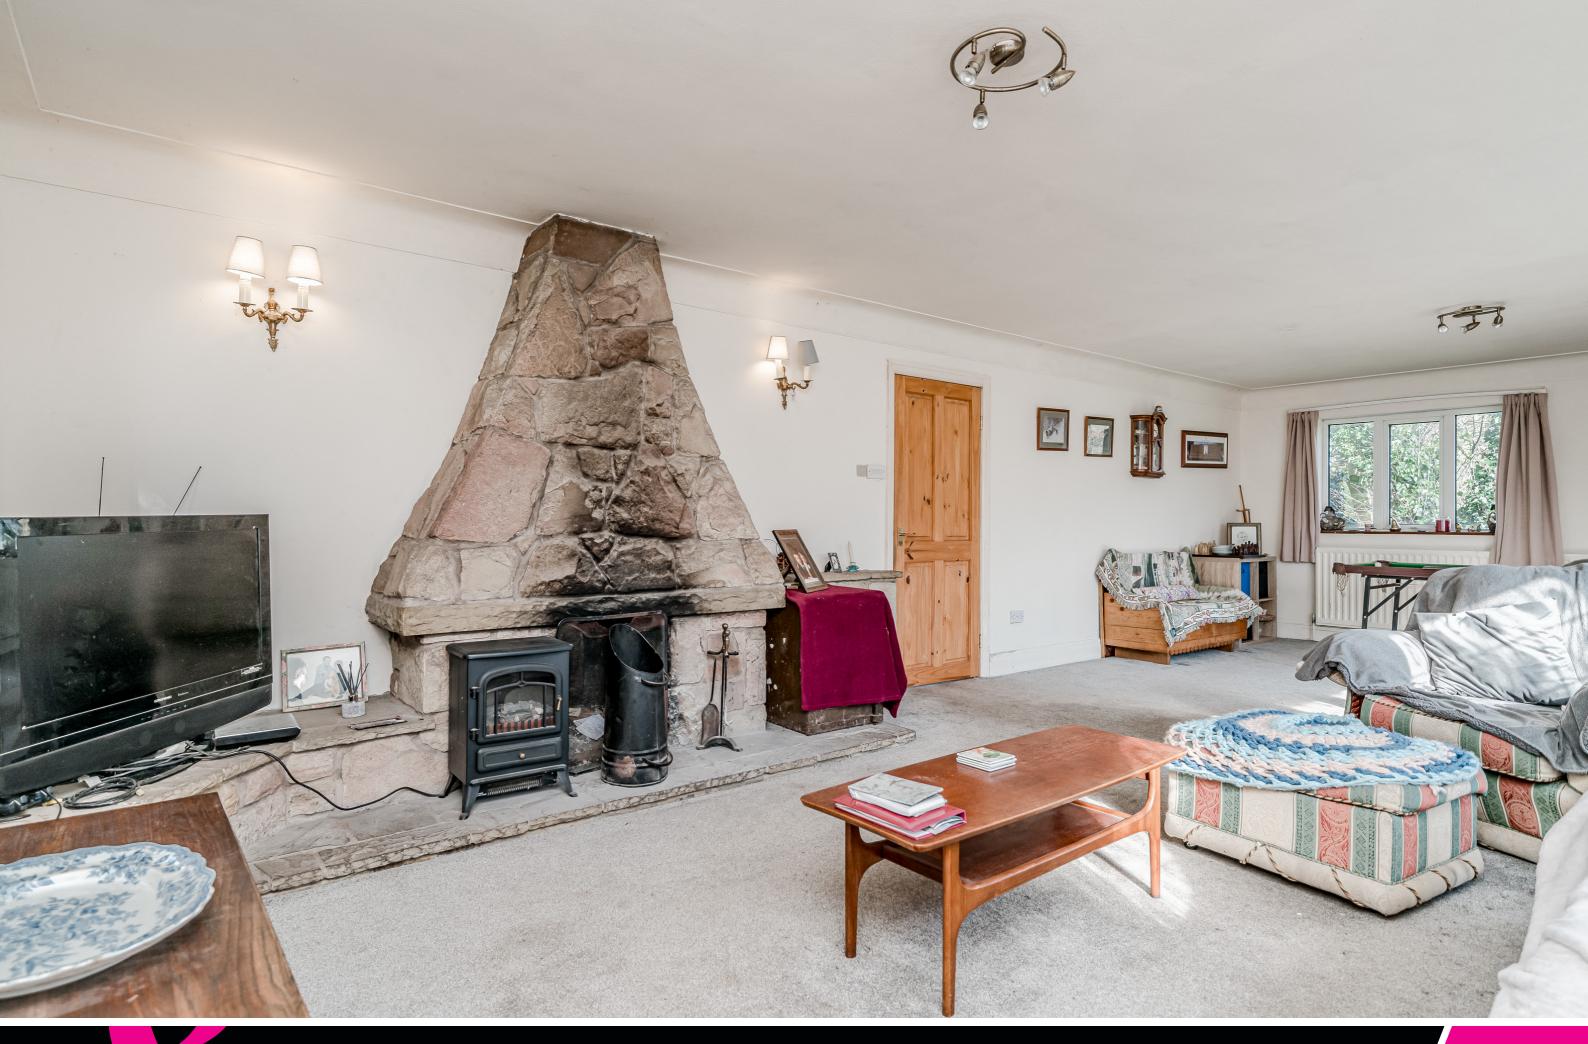

Don entering the property, you will be greeted by a spacious reception hallway that sets the tone for the rest of the house. The lounge, measuring 29 feet, boasts triple aspects, allowing an abundance of natural light to fill the room. The dining room and study/bedroom five offer additional versatile spaces for various needs.