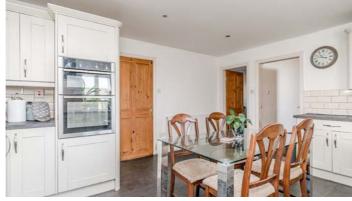

The open plan family dining kitchen is a standout feature, providing a welcoming and social hub for everyday living and entertaining. The utility room conveniently houses laundry facilities, while a downstairs three-piece shower room and a two-piece cloaks/we add to the practicality of the home.