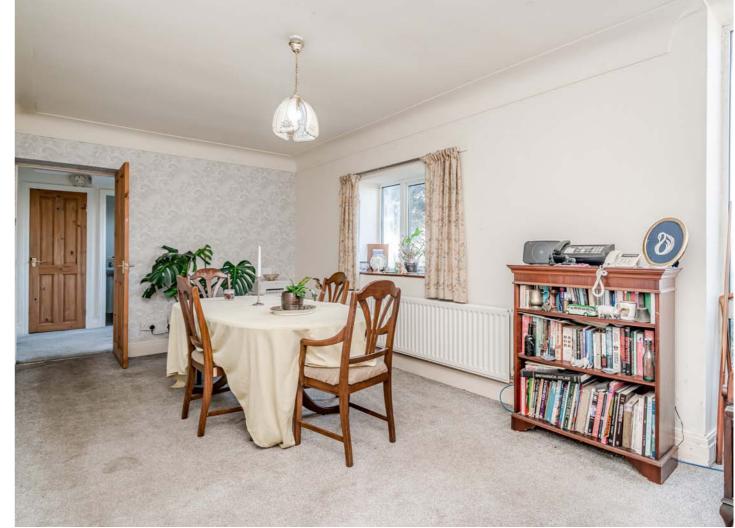

Don entering the property, you will be greeted by a spacious reception hallway that sets the tone for the rest of the house. The lounge, measuring 29 feet, boasts triple aspects, allowing an abundance of natural light to fill the room. The dining room and study/bedroom five offer additional versatile spaces for various needs.