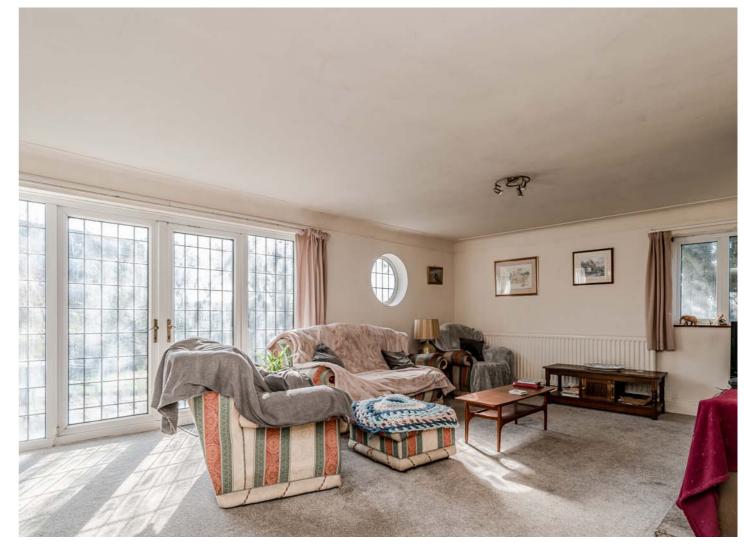

Don entering the property, you will be greeted by a spacious reception hallway that sets the tone for the rest of the house. The lounge, measuring 29 feet, boasts triple aspects, allowing an abundance of natural light to fill the room. The dining room and study/bedroom five offer additional versatile spaces for various needs.