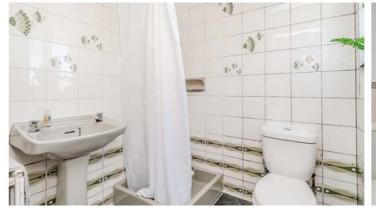

The open plan family dining kitchen is a standout feature, providing a welcoming and social hub for everyday living and entertaining. The utility room conveniently houses laundry facilities, while a downstairs three-piece shower room and a two-piece cloaks/we add to the practicality of the home.