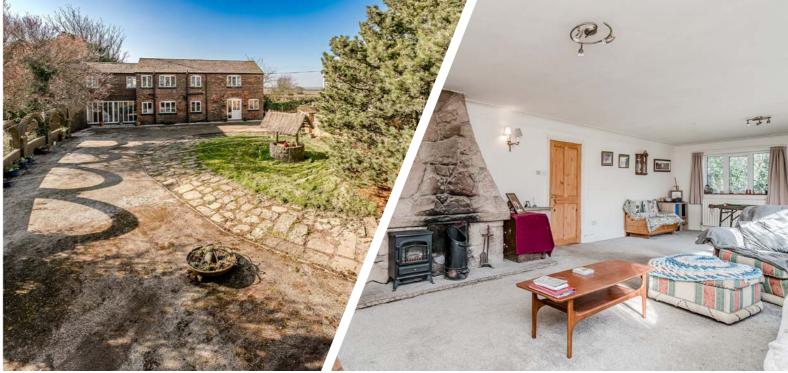

Don entering the property, you will be greeted by a spacious reception hallway that sets the tone for the rest of the house. The lounge, measuring 29 feet, boasts triple aspects, allowing an abundance of natural light to fill the room. The dining room and study/bedroom five offer additional versatile spaces for various needs.

Externally, the property is surrounded by large gardens, creating a tranquil and picturesque setting. Gated access leads to extensive parking, accommodating multiple vehicles. The expansive lawns and mature planting enhance the beauty of the outdoor space, whilst also providing privacy. The property benefits from wonderful far-reaching views, adding to the overall appeal of the home.