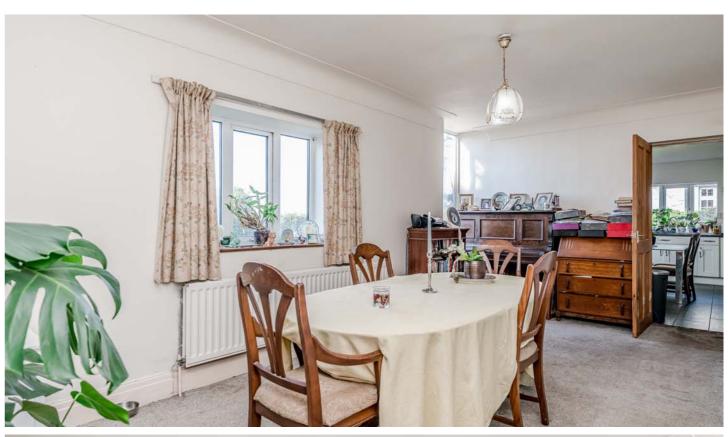

Don entering the property, you will be greeted by a spacious reception hallway that sets the tone for the rest of the house. The lounge, measuring 29 feet, boasts triple aspects, allowing an abundance of natural light to fill the room. The dining room and study/bedroom five offer additional versatile spaces for various needs.