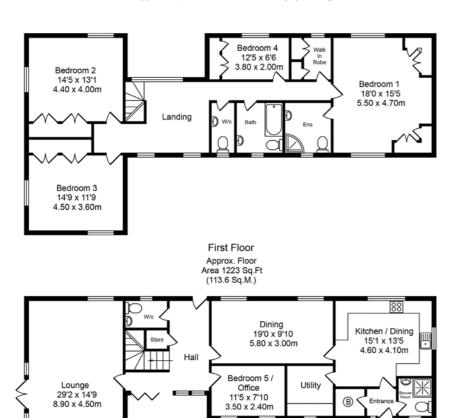

## Total Approx. Floor Area 2471 Sq.ft. (229.5 Sq.M.)

Whilst every effort is made to accurately reproduce these floor plans,measurements are approximate,not to scale and for illustrative purposes only

Ground Floor Approx. Floor Area 1248 Sq.Ft (115.9 Sq.M.)

This delightful rural farmhouse property rests on over a third of an acre plot along Station Road in rural Barton, West Lancashire. With its extended layout, this 4/5 bedroom family home offers a generous floor plan spanning over 2400 square feet, providing flexible living space for the whole family.

Don entering the property, you will be greeted by a spacious reception hallway that sets the tone for the rest of the house. The lounge, measuring 29 feet, boasts triple aspects, allowing an abundance of natural light to fill the room. The dining room and study/bedroom five offer additional versatile spaces for various needs.

The open plan family dining kitchen is a standout feature, providing a welcoming and social hub for everyday living and entertaining. The utility room conveniently houses laundry facilities, while a downstairs three-piece shower room and a two-piece cloaks/we add to the practicality of the home.

Moving to the first floor, you will find four well-proportioned bedrooms, three of which are doubles. All bedrooms come equipped with fitted wardrobes, ensuring ample storage space. The master bedroom boasts a walk-in wardrobe and a three-piece en-suite bathroom, offering a private retreat. The remaining bedrooms are serviced by a three-piece family bathroom and a separate wc, providing convenience for the whole household.

Externally, the property is surrounded by large gardens, creating a tranquil and picturesque setting. Gated access leads to extensive parking, accommodating multiple vehicles. The expansive lawns and mature planting enhance the beauty of the outdoor space, whilst also providing privacy. The property benefits from wonderful far-reaching views, adding to the overall appeal of the home.