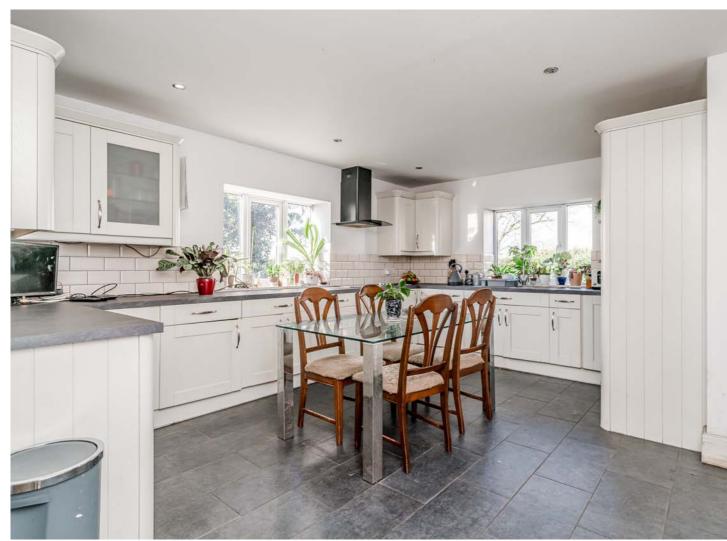

The open plan family dining kitchen is a standout feature, providing a welcoming and social hub for everyday living and entertaining. The utility room conveniently houses laundry facilities, while a downstairs three-piece shower room and a two-piece cloaks/we add to the practicality of the home.