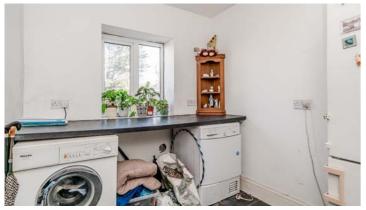

The open plan family dining kitchen is a standout feature, providing a welcoming and social hub for everyday living and entertaining. The utility room conveniently houses laundry facilities, while a downstairs three-piece shower room and a two-piece cloaks/we add to the practicality of the home.