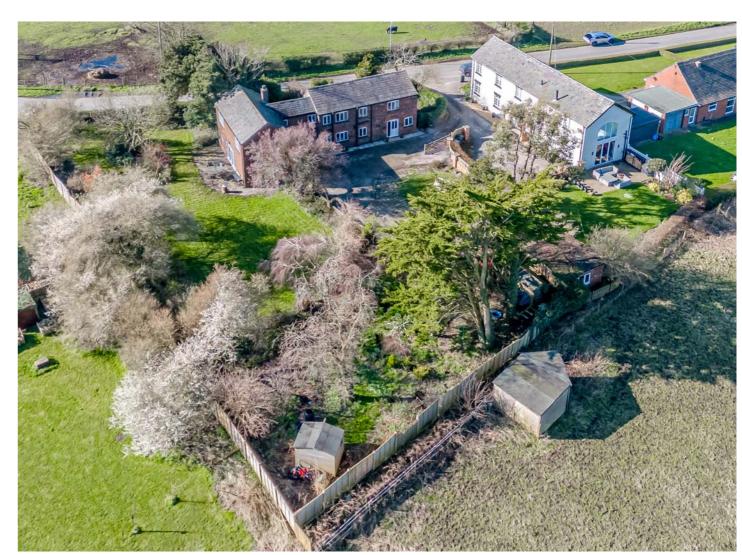

This delightful rural farmhouse property rests on over a third of an acre plot along Station Road in rural Barton, West Lancashire. With its extended layout, this 4/5 bedroom family home offers a generous floor plan spanning over 2400 square feet, providing flexible living space for the whole family.

Externally, the property is surrounded by large gardens, creating a tranquil and picturesque setting. Gated access leads to extensive parking, accommodating multiple vehicles. The expansive lawns and mature planting enhance the beauty of the outdoor space, whilst also providing privacy. The property benefits from wonderful far-reaching views, adding to the overall appeal of the home.