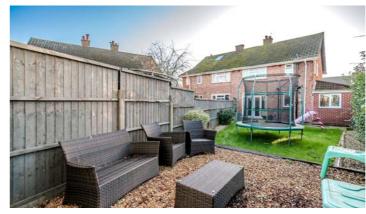

Externally, this property boasts ample parking on the gravel driveway to the front. The enclosed garden to the rear offers a safe and spacious environment for children to run and play, with well-kept lawns and nature borders. There are also patio areas, providing the perfect setting for outdoor dining and entertaining.