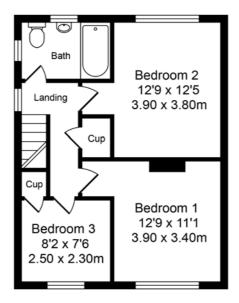

## Total Approx. Floor Area 1163 Sq.ft. (108.1 Sq.M.)

Whilst every effort is made to accurately reproduce these floor plans, measurements are approximate, not to scale and for illustrative purposes only

**Ground Floor** Approx. Floor Area 723 Sq.Ft (67.2 Sq.M.)

First Floor Approx. Floor Area 440 Sq.Ft (40.9 Sq.M.)

Every care has been taken with the preparation of these property details but they are for general guidance only and complete accuracy cannot be guaranteed. If there is any point, which is of particular importance professional verification should be sought. These property details do not constitute a contract or part of a contract. We are not qualified to verify tenure of property. Prospective purchasers should seek clarification from their solicitor or verify the tenure of this property for themselves by visiting www.landregisteronline.gov.uk. The mention of any appliances, fixtures or fittings does not imply they are in working order. Photographs are reproduced for general information and it cannot be inferred that any item shown is included in the sale. All dimensions are approximate.

Noving to the first floor, you will find three lovely bedrooms, two of which are generously sized doubles, providing comfortable retreats for the whole family. The family bathroom is modern and elegant, featuring a classic white suite with a vanity wash hand basin, a low-level wc, and a panelled bath with a shower over. The complementary tiling adds a stylish finishing touch.