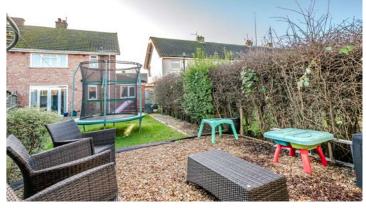

Externally, this property boasts ample parking on the gravel driveway to the front. The enclosed garden to the rear offers a safe and spacious environment for children to run and play, with well-kept lawns and nature borders. There are also patio areas, providing the perfect setting for outdoor dining and entertaining.