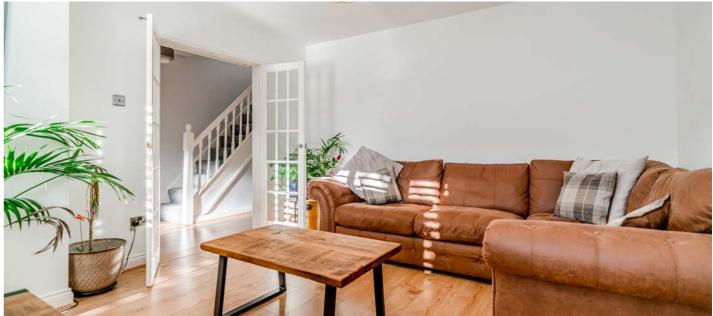

A syou enter through the welcoming reception hallway, you are greeted by a light and bright lounge, creating a comfortable space for relaxation. The highlight of this home is the big open plan family dining kitchen and living area, featuring French doors that open out onto the garden. This expansive area is perfect for entertaining, allowing for seamless indoor-outdoor living. The kitchen itself is fitted with an array of units, a range oven, and a Belfast sink unit, with ample space for additional appliances. There is also plenty of room for a dining table, creating a central hub for family meals and social gatherings. Completing the ground floor is a practical utility room, a convenient downstairs cloaks/wc, and a study, ideal for those who work from home.