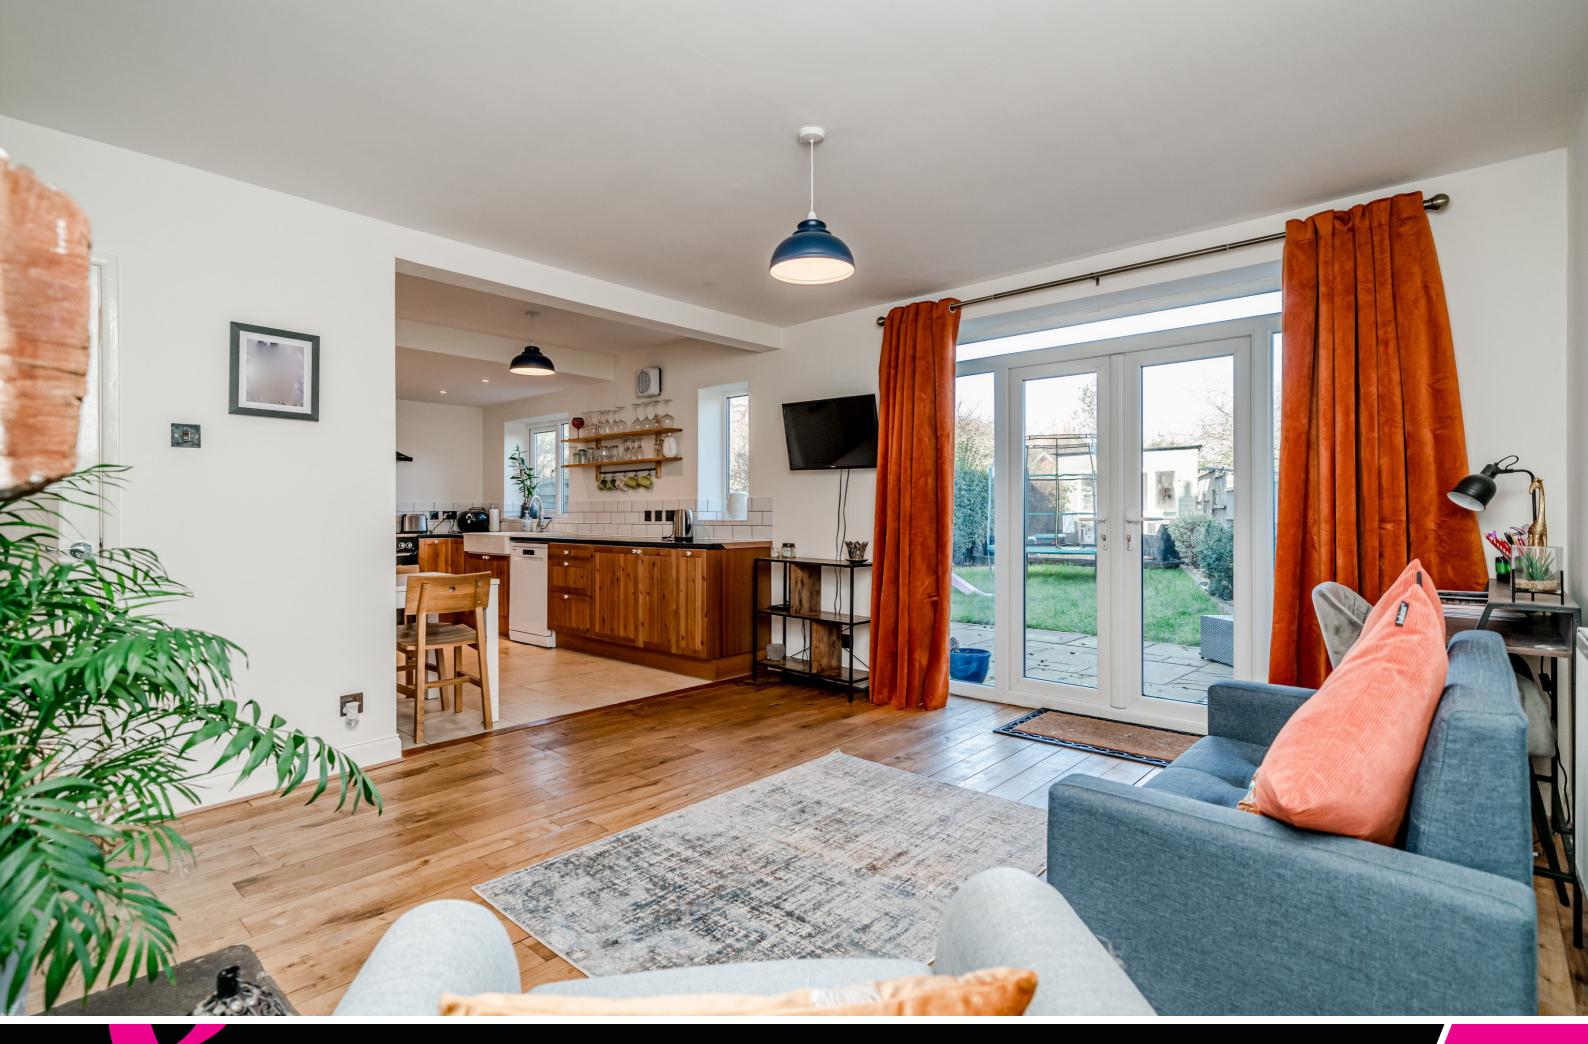

A syou enter through the welcoming reception hallway, you are greeted by a light and bright lounge, creating a comfortable space for relaxation. The highlight of this home is the big open plan family dining kitchen and living area, featuring French doors that open out onto the garden. This expansive area is perfect for entertaining, allowing for seamless indoor-outdoor living. The kitchen itself is fitted with an array of units, a range oven, and a Belfast sink unit, with ample space for additional appliances. There is also plenty of room for a dining table, creating a central hub for family meals and social gatherings. Completing the ground floor is a practical utility room, a convenient downstairs cloaks/wc, and a study, ideal for those who work from home.