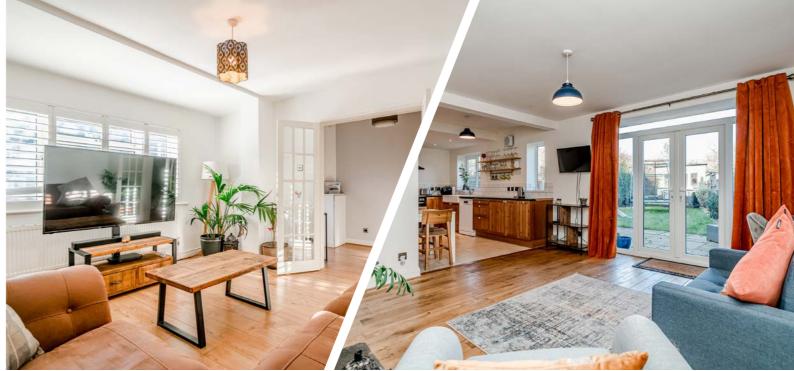

A syou enter through the welcoming reception hallway, you are greeted by a light and bright lounge, creating a comfortable space for relaxation. The highlight of this home is the big open plan family dining kitchen and living area, featuring French doors that open out onto the garden. This expansive area is perfect for entertaining, allowing for seamless indoor-outdoor living. The kitchen itself is fitted with an array of units, a range oven, and a Belfast sink unit, with ample space for additional appliances. There is also plenty of room for a dining table, creating a central hub for family meals and social gatherings. Completing the ground floor is a practical utility room, a convenient downstairs cloaks/wc, and a study, ideal for those who work from home.