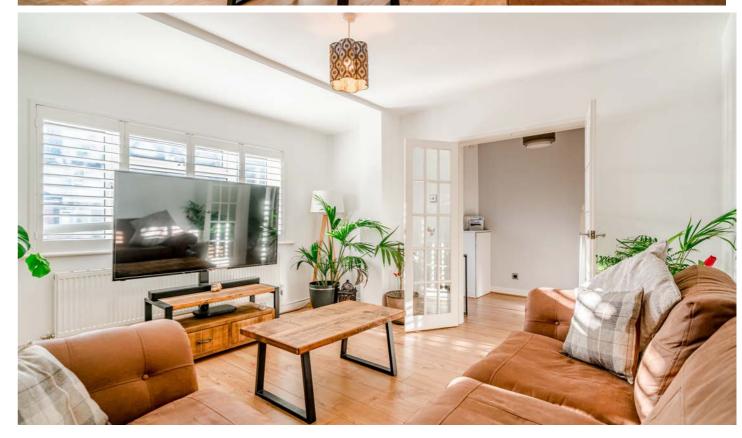

A syou enter through the welcoming reception hallway, you are greeted by a light and bright lounge, creating a comfortable space for relaxation. The highlight of this home is the big open plan family dining kitchen and living area, featuring French doors that open out onto the garden. This expansive area is perfect for entertaining, allowing for seamless indoor-outdoor living. The kitchen itself is fitted with an array of units, a range oven, and a Belfast sink unit, with ample space for additional appliances. There is also plenty of room for a dining table, creating a central hub for family meals and social gatherings. Completing the ground floor is a practical utility room, a convenient downstairs cloaks/wc, and a study, ideal for those who work from home.