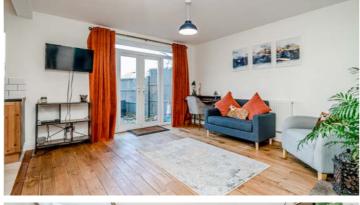

A syou enter through the welcoming reception hallway, you are greeted by a light and bright lounge, creating a comfortable space for relaxation. The highlight of this home is the big open plan family dining kitchen and living area, featuring French doors that open out onto the garden. This expansive area is perfect for entertaining, allowing for seamless indoor-outdoor living. The kitchen itself is fitted with an array of units, a range oven, and a Belfast sink unit, with ample space for additional appliances. There is also plenty of room for a dining table, creating a central hub for family meals and social gatherings. Completing the ground floor is a practical utility room, a convenient downstairs cloaks/wc, and a study, ideal for those who work from home.