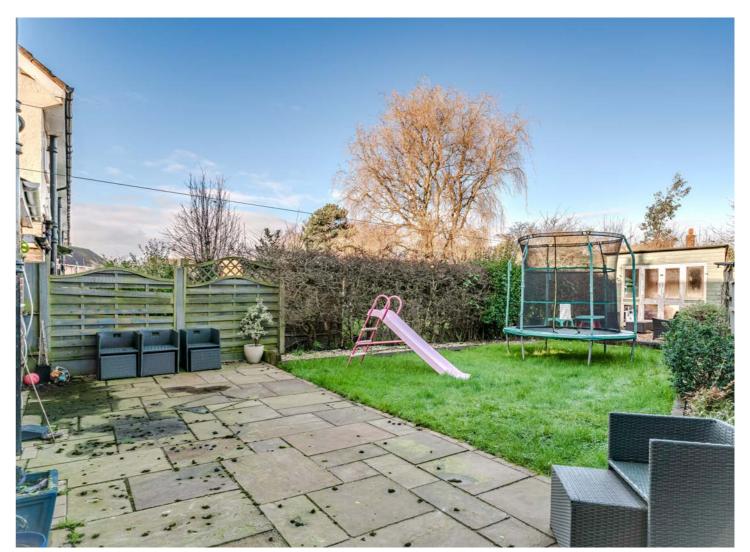

Externally, this property boasts ample parking on the gravel driveway to the front. The enclosed garden to the rear offers a safe and spacious environment for children to run and play, with well-kept lawns and nature borders. There are also patio areas, providing the perfect setting for outdoor dining and entertaining.