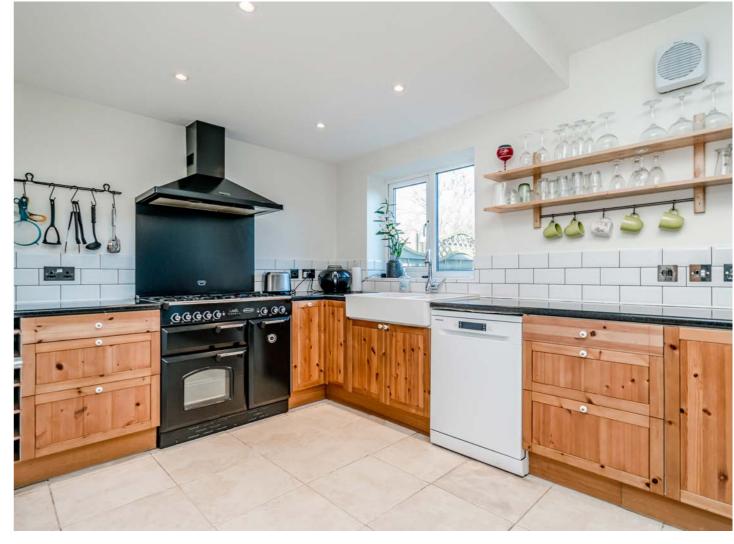

A syou enter through the welcoming reception hallway, you are greeted by a light and bright lounge, creating a comfortable space for relaxation. The highlight of this home is the big open plan family dining kitchen and living area, featuring French doors that open out onto the garden. This expansive area is perfect for entertaining, allowing for seamless indoor-outdoor living. The kitchen itself is fitted with an array of units, a range oven, and a Belfast sink unit, with ample space for additional appliances. There is also plenty of room for a dining table, creating a central hub for family meals and social gatherings. Completing the ground floor is a practical utility room, a convenient downstairs cloaks/wc, and a study, ideal for those who work from home.