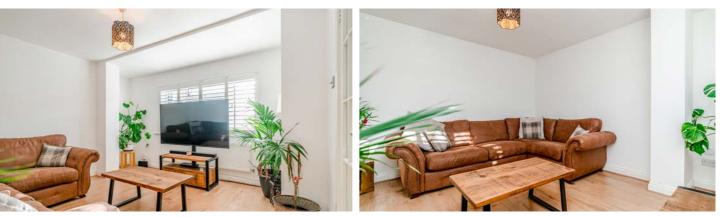

A syou enter through the welcoming reception hallway, you are greeted by a light and bright lounge, creating a comfortable space for relaxation. The highlight of this home is the big open plan family dining kitchen and living area, featuring French doors that open out onto the garden. This expansive area is perfect for entertaining, allowing for seamless indoor-outdoor living. The kitchen itself is fitted with an array of units, a range oven, and a Belfast sink unit, with ample space for additional appliances. There is also plenty of room for a dining table, creating a central hub for family meals and social gatherings. Completing the ground floor is a practical utility room, a convenient downstairs cloaks/wc, and a study, ideal for those who work from home.