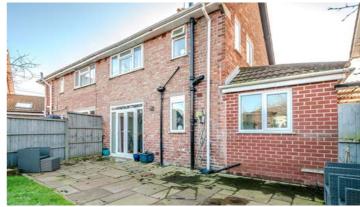

Externally, this property boasts ample parking on the gravel driveway to the front. The enclosed garden to the rear offers a safe and spacious environment for children to run and play, with well-kept lawns and nature borders. There are also patio areas, providing the perfect setting for outdoor dining and entertaining.