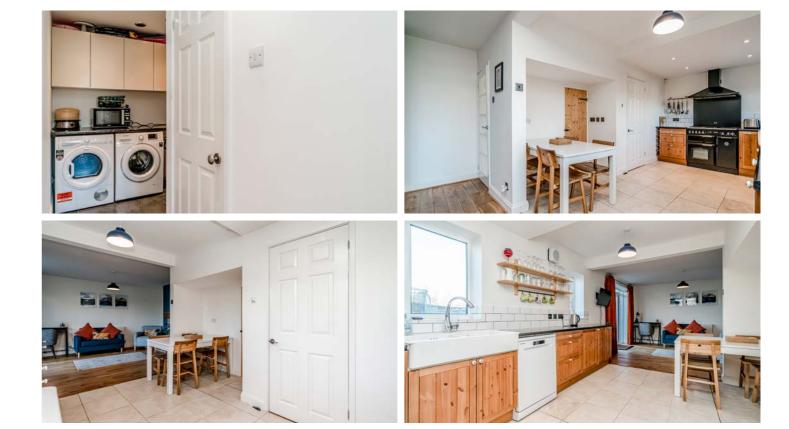

A syou enter through the welcoming reception hallway, you are greeted by a light and bright lounge, creating a comfortable space for relaxation. The highlight of this home is the big open plan family dining kitchen and living area, featuring French doors that open out onto the garden. This expansive area is perfect for entertaining, allowing for seamless indoor-outdoor living. The kitchen itself is fitted with an array of units, a range oven, and a Belfast sink unit, with ample space for additional appliances. There is also plenty of room for a dining table, creating a central hub for family meals and social gatherings. Completing the ground floor is a practical utility room, a convenient downstairs cloaks/wc, and a study, ideal for those who work from home.