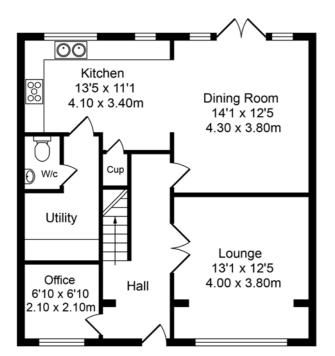

## Total Approx. Floor Area 1163 Sq.ft. (108.1 Sq.M.)

Whilst every effort is made to accurately reproduce these floor plans, measurements are approximate, not to scale and for illustrative purposes only

**Ground Floor** Approx. Floor Area 723 Sq.Ft (67.2 Sq.M.)

First Floor Approx. Floor Area 440 Sq.Ft (40.9 Sq.M.)

Every care has been taken with the preparation of these property details but they are for general guidance only and complete accuracy cannot be guaranteed. If there is any point, which is of particular importance professional verification should be sought. These property details do not constitute a contract or part of a contract. We are not qualified to verify tenure of property. Prospective purchasers should seek clarification from their solicitor or verify the tenure of this property for themselves by visiting www.landregisteronline.gov.uk. The mention of any appliances, fixtures or fittings does not imply they are in working order. Photographs are reproduced for general information and it cannot be inferred that any item shown is included in the sale. All dimensions are approximate.

A syou enter through the welcoming reception hallway, you are greeted by a light and bright lounge, creating a comfortable space for relaxation. The highlight of this home is the big open plan family dining kitchen and living area, featuring French doors that open out onto the garden. This expansive area is perfect for entertaining, allowing for seamless indoor-outdoor living. The kitchen itself is fitted with an array of units, a range oven, and a Belfast sink unit, with ample space for additional appliances. There is also plenty of room for a dining table, creating a central hub for family meals and social gatherings. Completing the ground floor is a practical utility room, a convenient downstairs cloaks/wc, and a study, ideal for those who work from home.