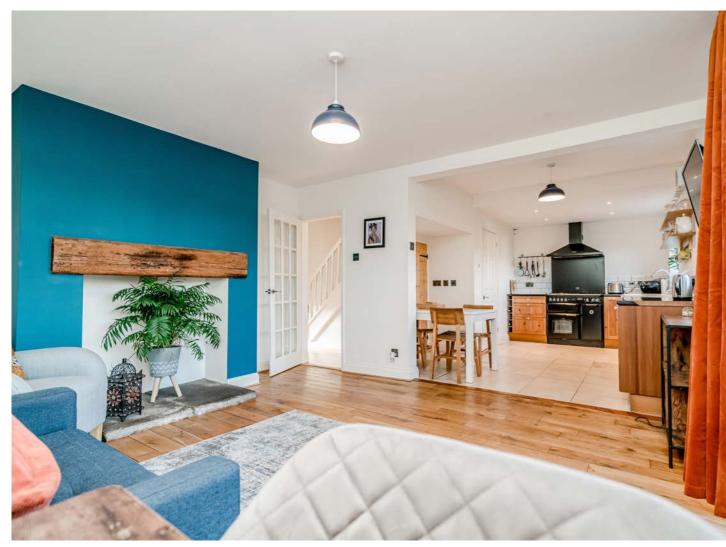

A syou enter through the welcoming reception hallway, you are greeted by a light and bright lounge, creating a comfortable space for relaxation. The highlight of this home is the big open plan family dining kitchen and living area, featuring French doors that open out onto the garden. This expansive area is perfect for entertaining, allowing for seamless indoor-outdoor living. The kitchen itself is fitted with an array of units, a range oven, and a Belfast sink unit, with ample space for additional appliances. There is also plenty of room for a dining table, creating a central hub for family meals and social gatherings. Completing the ground floor is a practical utility room, a convenient downstairs cloaks/wc, and a study, ideal for those who work from home.