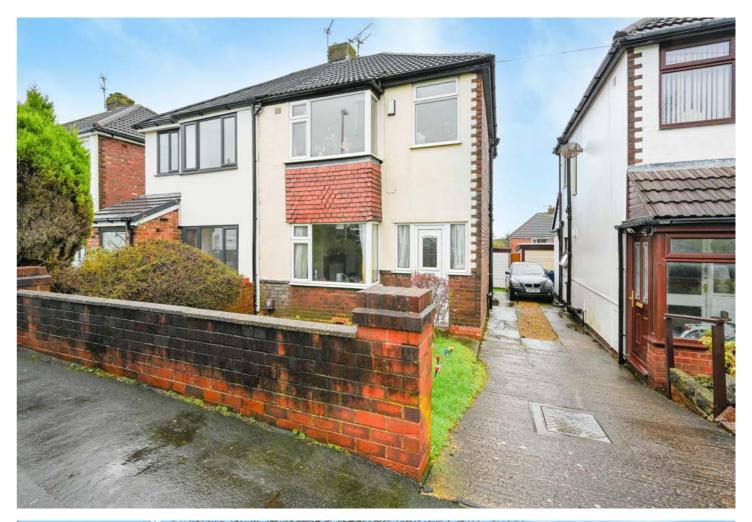

Upstairs are three further bedrooms, two doubles and a three piece bathroom with bath and overhead shower.

Externally there is a garden at the front with driveway parking and a detached modern garage. The rear has a well maintained garden with lots of mature plants and shrubs and plenty of space to sit and relax or entertain friends and family.

This semi detached home occupies a delightful position with front aspects over a pleasant green space and rear views of Blackpool and the foothills of the Lake District. Amenities are a short walk away to a cafe, post office and convenience store.