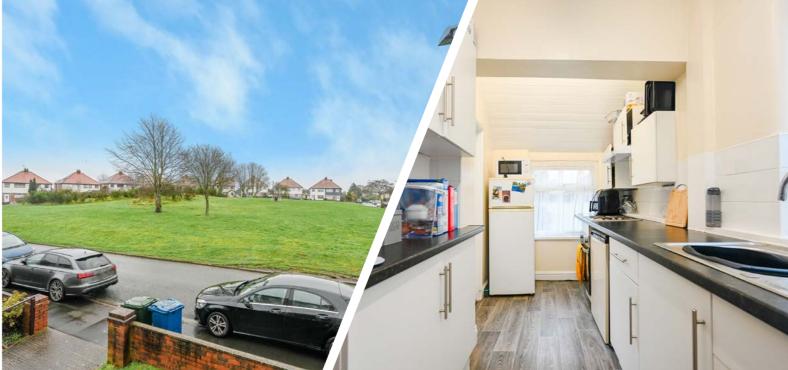

The home comprises of entrance hallway with downstairs cloaks/WC and then proceeds into a lounge, separate dining room and a galley kitchen. The lounge and dining room are currently being used as bedrooms.

This semi detached home occupies a delightful position with front aspects over a pleasant green space and rear views of Blackpool and the foothills of the Lake District. Amenities are a short walk away to a cafe, post office and convenience store.