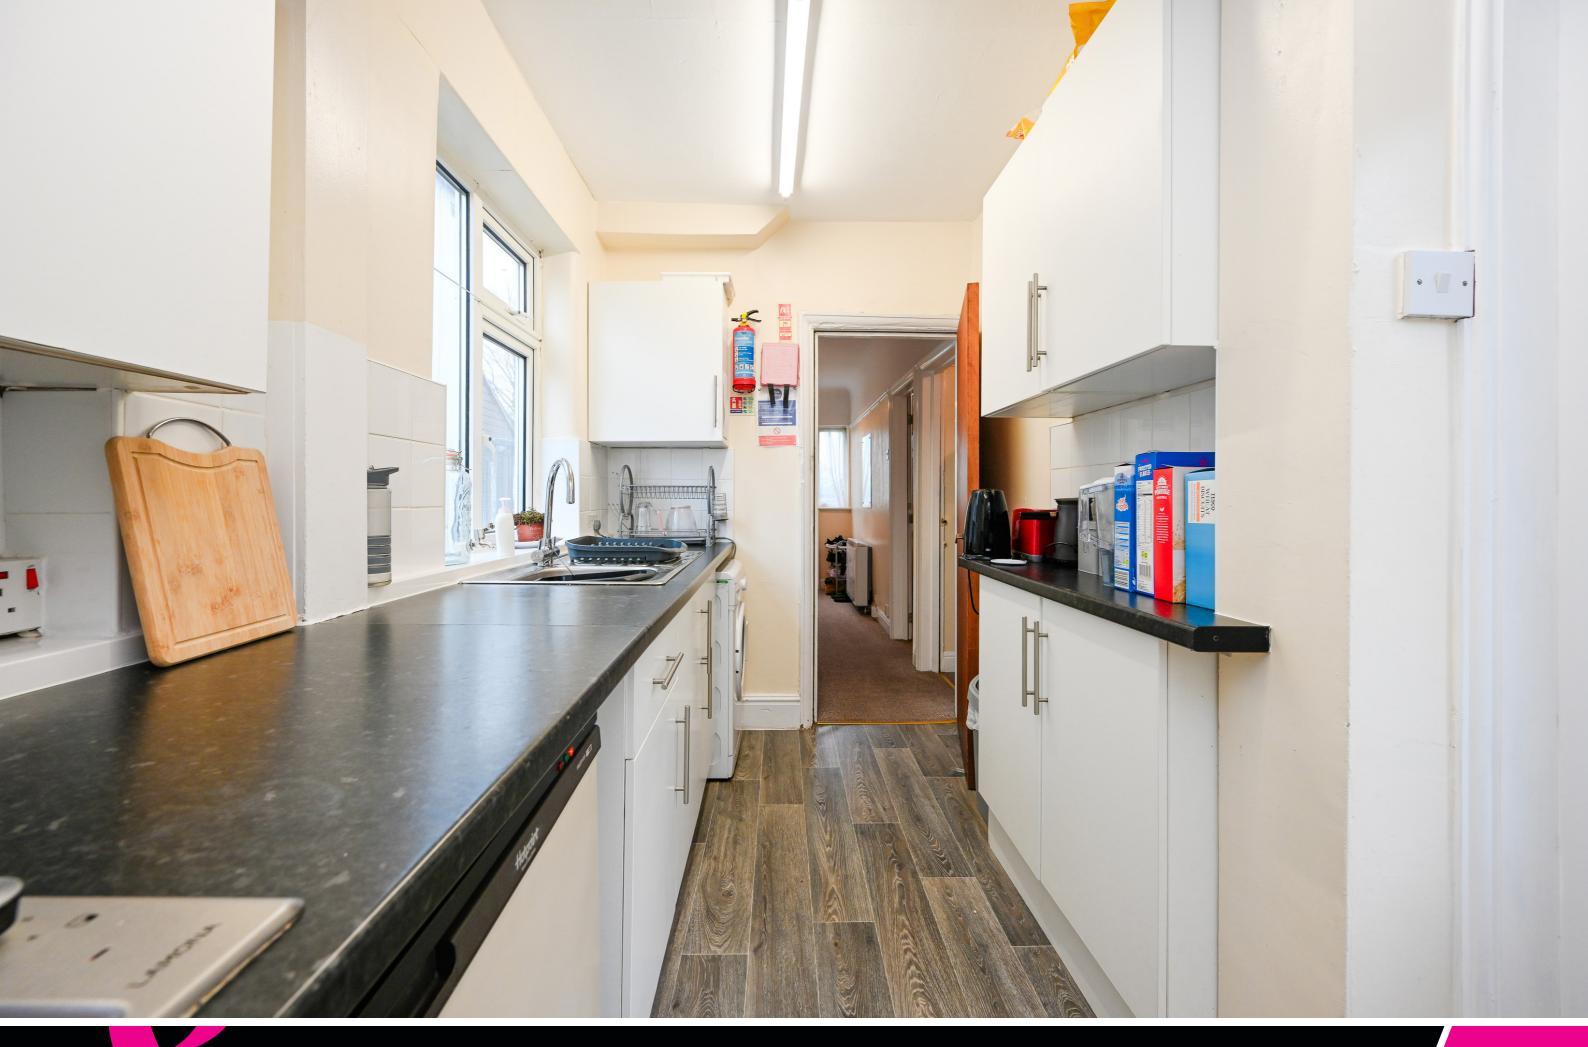

The home comprises of entrance hallway with downstairs cloaks/WC and then proceeds into a lounge, separate dining room and a galley kitchen. The lounge and dining room are currently being used as bedrooms.