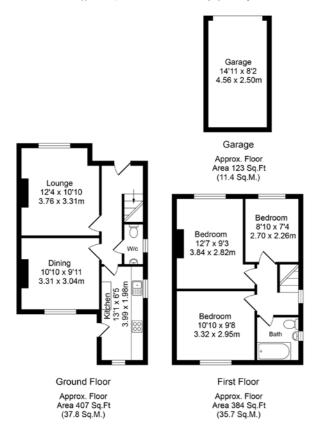

## Total Approx. Floor Area 914 Sq.ft. (84.9 Sq.M.)

Whilst every effort is made to accurately reproduce these floor plans,measurements are approximate,not to scale and for illustrative purposes only

We are informed by our client of the following information in relation to the property. This information has not been verified and interested parties should seek to clarify this information with their solicitor.

The home comprises of entrance hallway with downstairs cloaks/WC and then proceeds into a lounge, separate dining room and a galley kitchen. The lounge and dining room are currently being used as bedrooms.

Upstairs are three further bedrooms, two doubles and a three piece bathroom with bath and overhead shower.

Externally there is a garden at the front with driveway parking and a detached modern garage. The rear has a well maintained garden with lots of mature plants and shrubs and plenty of space to sit and relax or entertain friends and family.