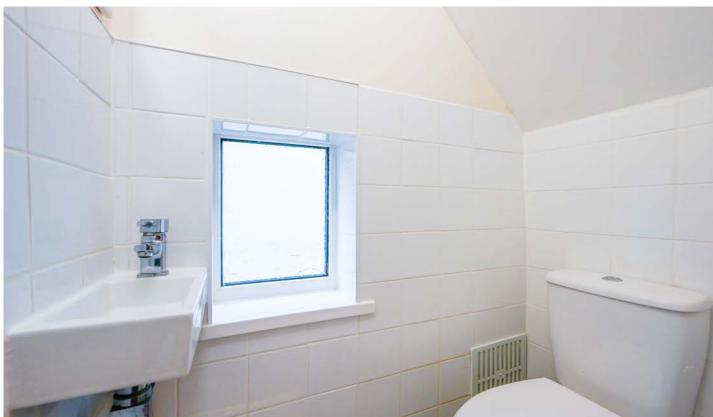

The home comprises of entrance hallway with downstairs cloaks/WC and then proceeds into a lounge, separate dining room and a galley kitchen. The lounge and dining room are currently being used as bedrooms.