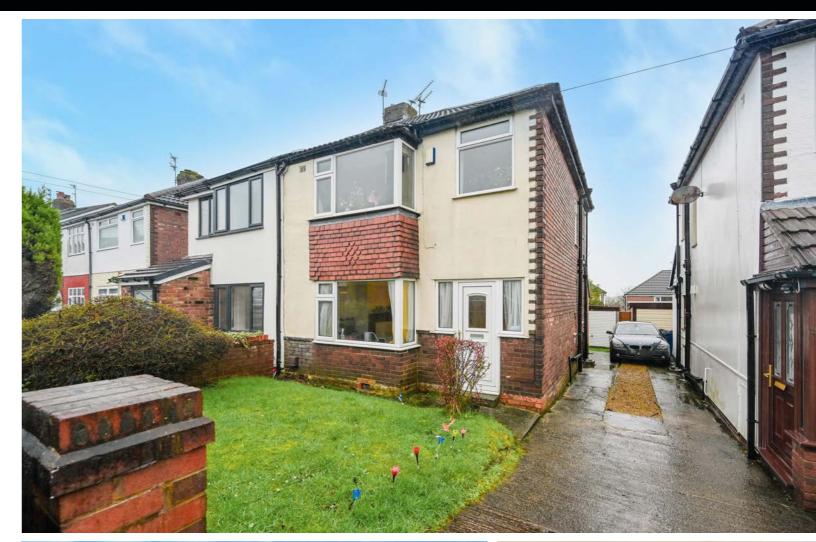

Upstairs are three further bedrooms, two doubles and a three piece bathroom with bath and overhead shower.

Externally there is a garden at the front with driveway parking and a detached modern garage. The rear has a well maintained garden with lots of mature plants and shrubs and plenty of space to sit and relax or entertain friends and family.

This semi detached home occupies a delightful position with front aspects over a pleasant green space and rear views of Blackpool and the foothills of the Lake District. Amenities are a short walk away to a cafe, post office and convenience store.