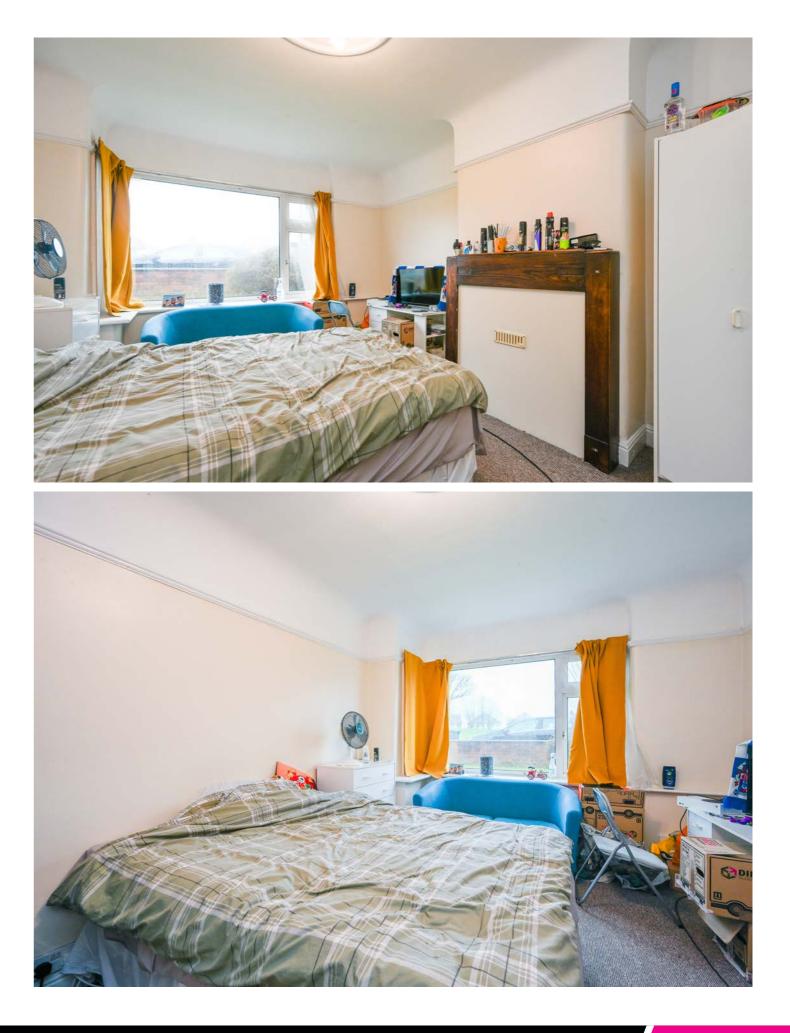

The home comprises of entrance hallway with downstairs cloaks/WC and then proceeds into a lounge, separate dining room and a galley kitchen. The lounge and dining room are currently being used as bedrooms.

Upstairs are three further bedrooms, two doubles and a three piece bathroom with bath and overhead shower.

Externally there is a garden at the front with driveway parking and a detached modern garage. The rear has a well maintained garden with lots of mature plants and shrubs and plenty of space to sit and relax or entertain friends and family.