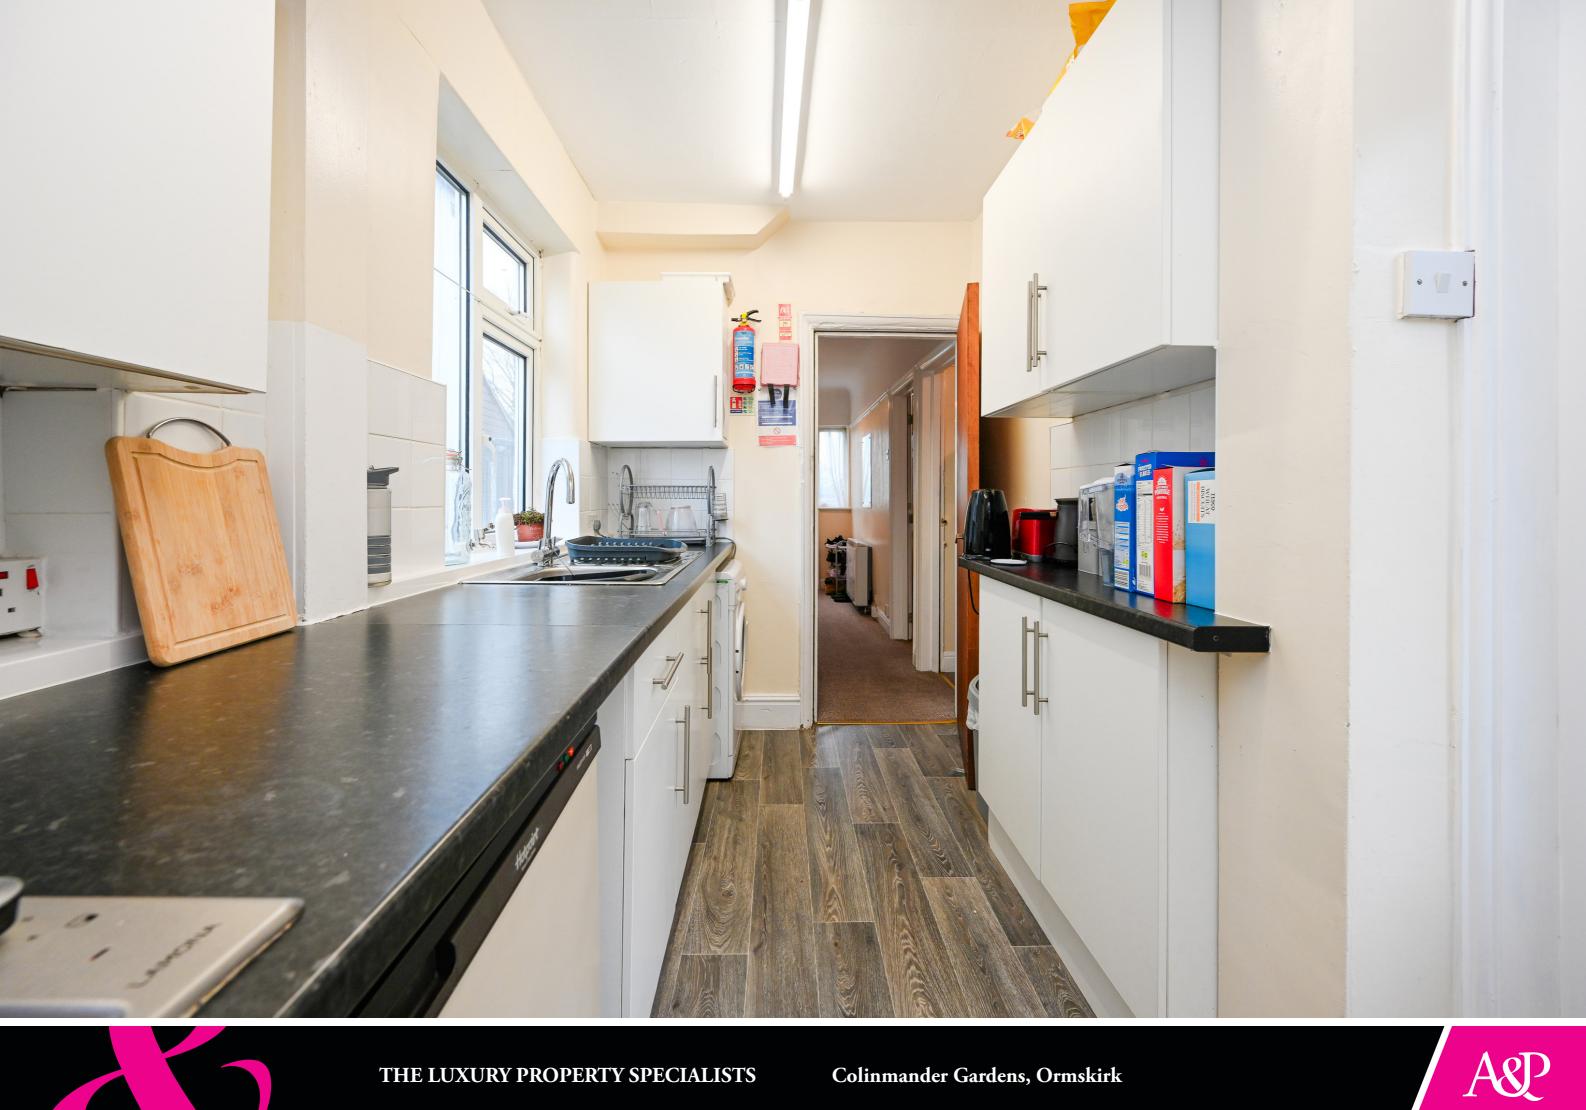

The home comprises of entrance hallway with downstairs cloaks/WC and then proceeds into a lounge, separate dining room and a galley kitchen. The lounge and dining room are currently being used as bedrooms.