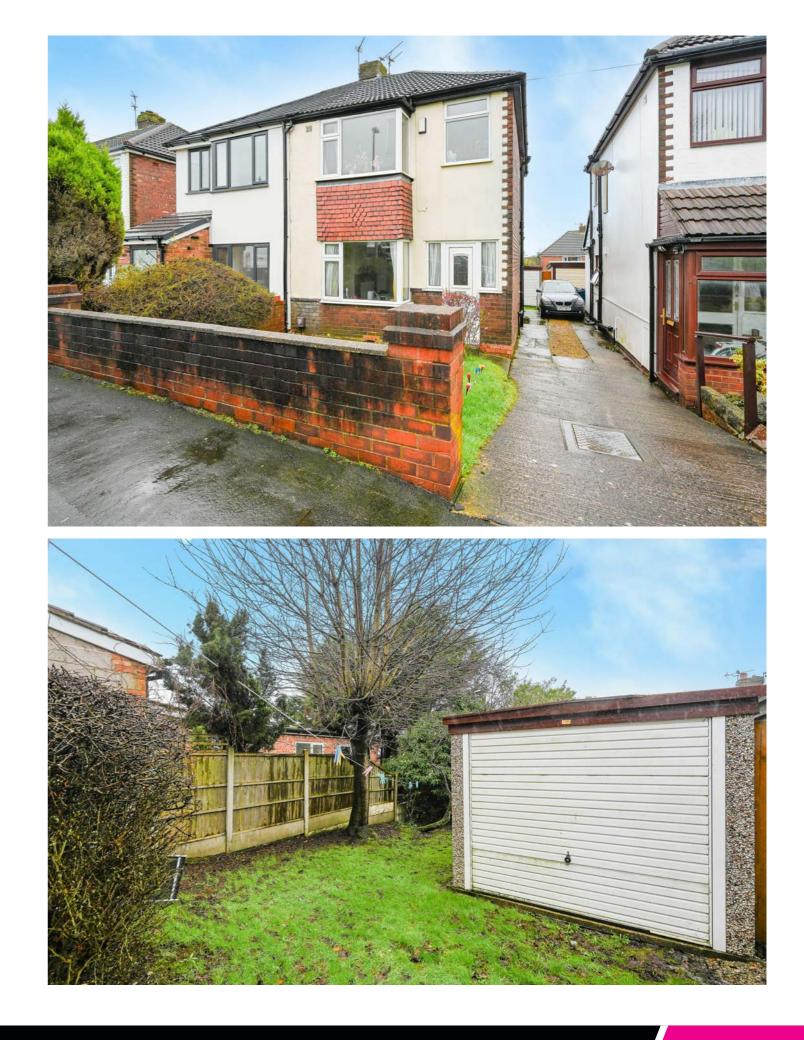

Upstairs are three further bedrooms, two doubles and a three piece bathroom with bath and overhead shower.

Externally there is a garden at the front with driveway parking and a detached modern garage. The rear has a well maintained garden with lots of mature plants and shrubs and plenty of space to sit and relax or entertain friends and family.

This semi detached home occupies a delightful position with front aspects over a pleasant green space and rear views of Blackpool and the foothills of the Lake District. Amenities are a short walk away to a cafe, post office and convenience store.