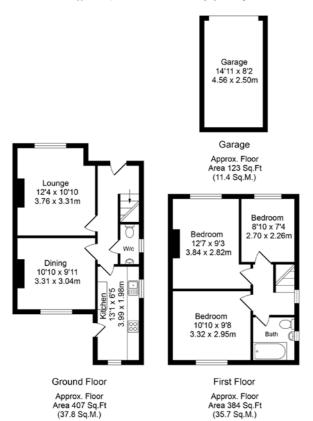

## Total Approx. Floor Area 914 Sq.ft. (84.9 Sq.M.)

Whilst every effort is made to accurately reproduce these floor plans,measurements are approximate,not to scale and for illustrative purposes only

We are informed by our client of the following information in relation to the property. This information has not been verified and interested arties should seek to clarify this information with their solicitor. Tenure: Leasehold Council Tax Band: C

The home comprises of entrance hallway with downstairs cloaks/WC and then proceeds into a lounge, separate dining room and a galley kitchen. The lounge and dining room are currently being used as bedrooms.

Upstairs are three further bedrooms, two doubles and a three piece bathroom with bath and overhead shower.

Externally there is a garden at the front with driveway parking and a detached modern garage. The rear has a well maintained garden with lots of mature plants and shrubs and plenty of space to sit and relax or entertain friends and family.