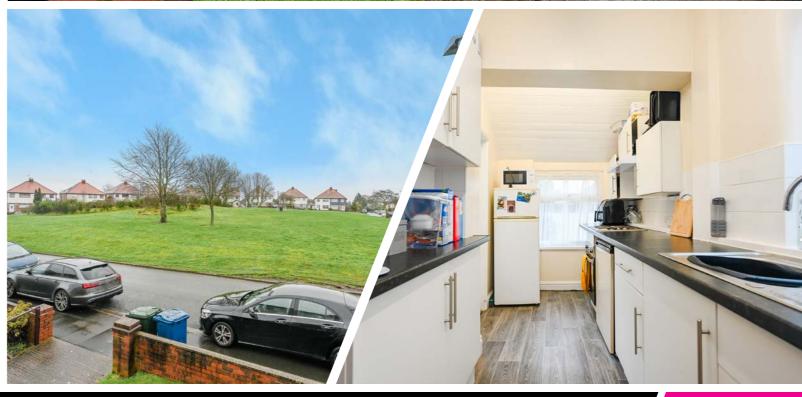

This semi detached home occupies a delightful position with front aspects over a pleasant green space and rear views of Blackpool and the foothills of the Lake District. Amenities are a short walk away to a cafe, post office and convenience store.

The home comprises of entrance hallway with downstairs cloaks/WC and then proceeds into a lounge, separate dining room and a galley kitchen. The lounge and dining room are currently being used as bedrooms.