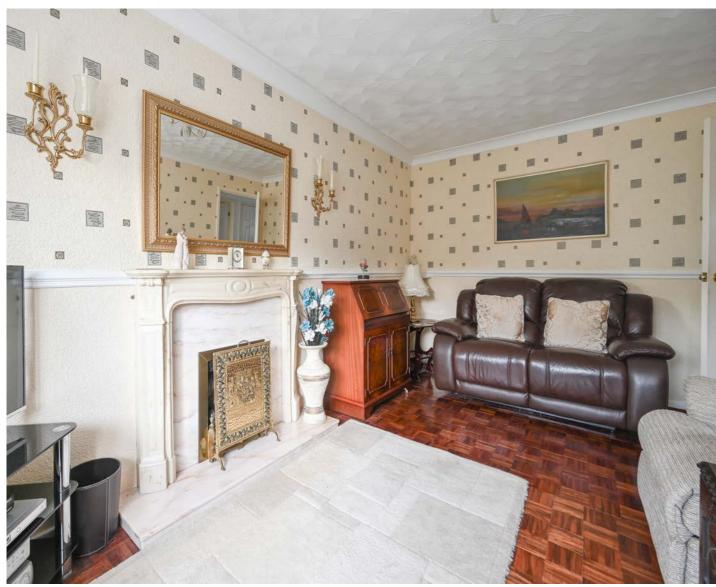

A pproached via a private driveway which provides off road parking for multiple vehicles, access is granted via the main front entrance porch. Internal inspection will reveal a bright entrance hallway, a generously proportioned living room, with an adjoining dining kitchen, providing a range of fitted wall, base and tower units. The property enjoys two spacious bedrooms and finally a three-piece family bathroom suite with WC, shower cubicle, wash hand basin and complementary tiling.