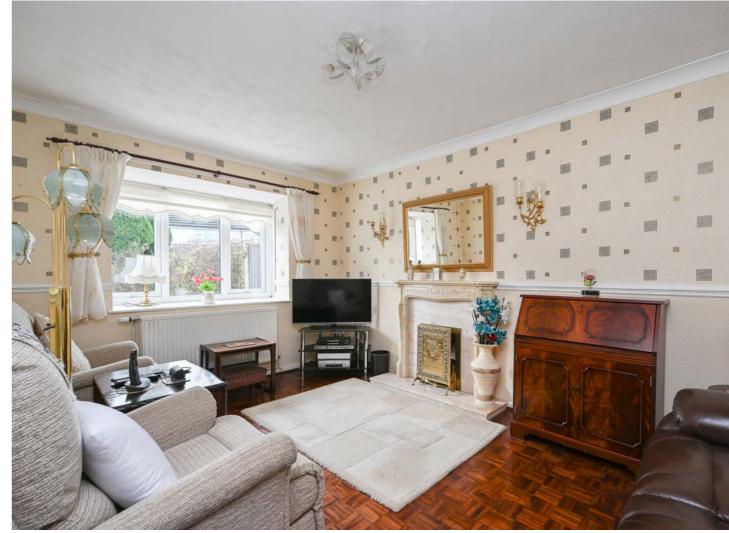

A pproached via a private driveway which provides off road parking for multiple vehicles, access is granted via the main front entrance porch. Internal inspection will reveal a bright entrance hallway, a generously proportioned living room, with an adjoining dining kitchen, providing a range of fitted wall, base and tower units. The property enjoys two spacious bedrooms and finally a three-piece family bathroom suite with WC, shower cubicle, wash hand basin and complementary tiling.