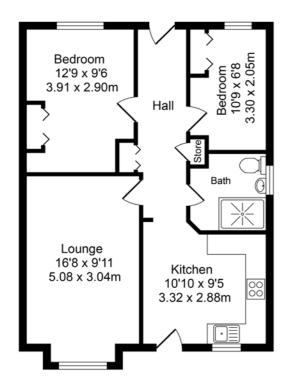

## Total Approx. Floor Area 608 Sq.ft. (56.5 Sq.M.)

Whilst every effort is made to accurately reproduce these floor plans,measurements are approximate,not to scale and for illustrative purposes only

Approx. Floor Area 608 Sq.Ft (56.5 Sq.M.)

A pproached via a private driveway which provides off road parking for multiple vehicles, access is granted via the main front entrance porch. Internal inspection will reveal a bright entrance hallway, a generously proportioned living room, with an adjoining dining kitchen, providing a range of fitted wall, base and tower units. The property enjoys two spacious bedrooms and finally a three-piece family bathroom suite with WC, shower cubicle, wash hand basin and complementary tiling.