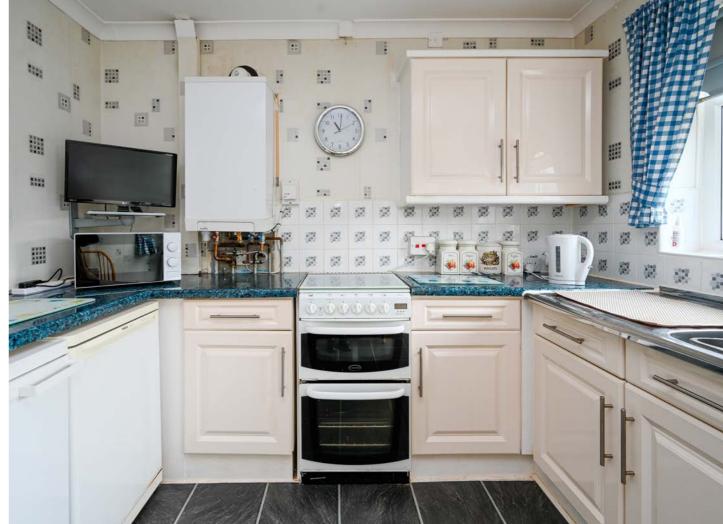

A pproached via a private driveway which provides off road parking for multiple vehicles, access is granted via the main front entrance porch. Internal inspection will reveal a bright entrance hallway, a generously proportioned living room, with an adjoining dining kitchen, providing a range of fitted wall, base and tower units. The property enjoys two spacious bedrooms and finally a three-piece family bathroom suite with WC, shower cubicle, wash hand basin and complementary tiling.