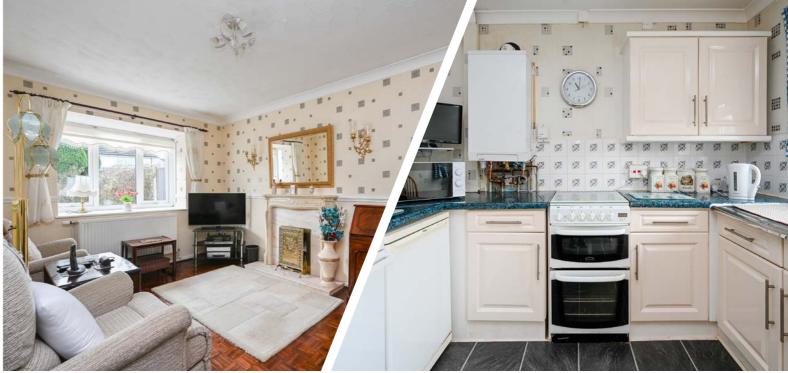

A pproached via a private driveway which provides off road parking for multiple vehicles, access is granted via the main front entrance porch. Internal inspection will reveal a bright entrance hallway, a generously proportioned living room, with an adjoining dining kitchen, providing a range of fitted wall, base and tower units. The property enjoys two spacious bedrooms and finally a three-piece family bathroom suite with WC, shower cubicle, wash hand basin and complementary tiling.