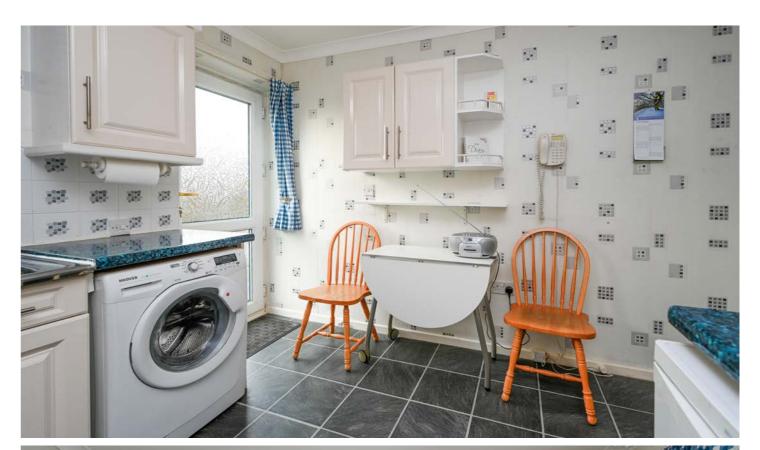

A pproached via a private driveway which provides off road parking for multiple vehicles, access is granted via the main front entrance porch. Internal inspection will reveal a bright entrance hallway, a generously proportioned living room, with an adjoining dining kitchen, providing a range of fitted wall, base and tower units. The property enjoys two spacious bedrooms and finally a three-piece family bathroom suite with WC, shower cubicle, wash hand basin and complementary tiling.