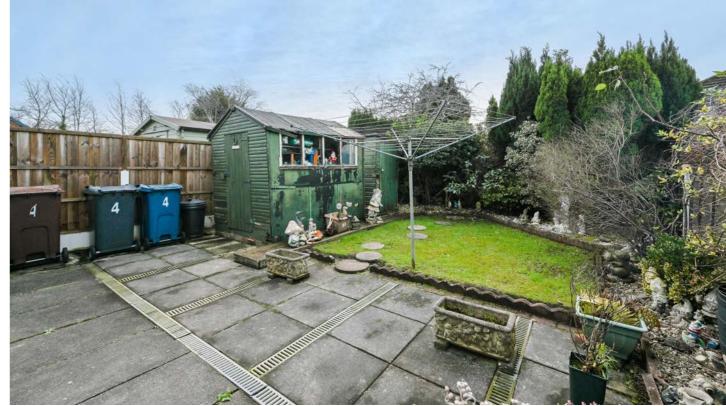

Externally the rear of the property has been beautifully maintained and has been presented to a high level. The central garden is predominantly laid to lawn and is bordered by a range of trees, plants and shrubs, providing a private and sunny aspect in which to enjoy one's surroundings. An ample patio terrace provides an ideal place in which to entertain and dine alfresco.