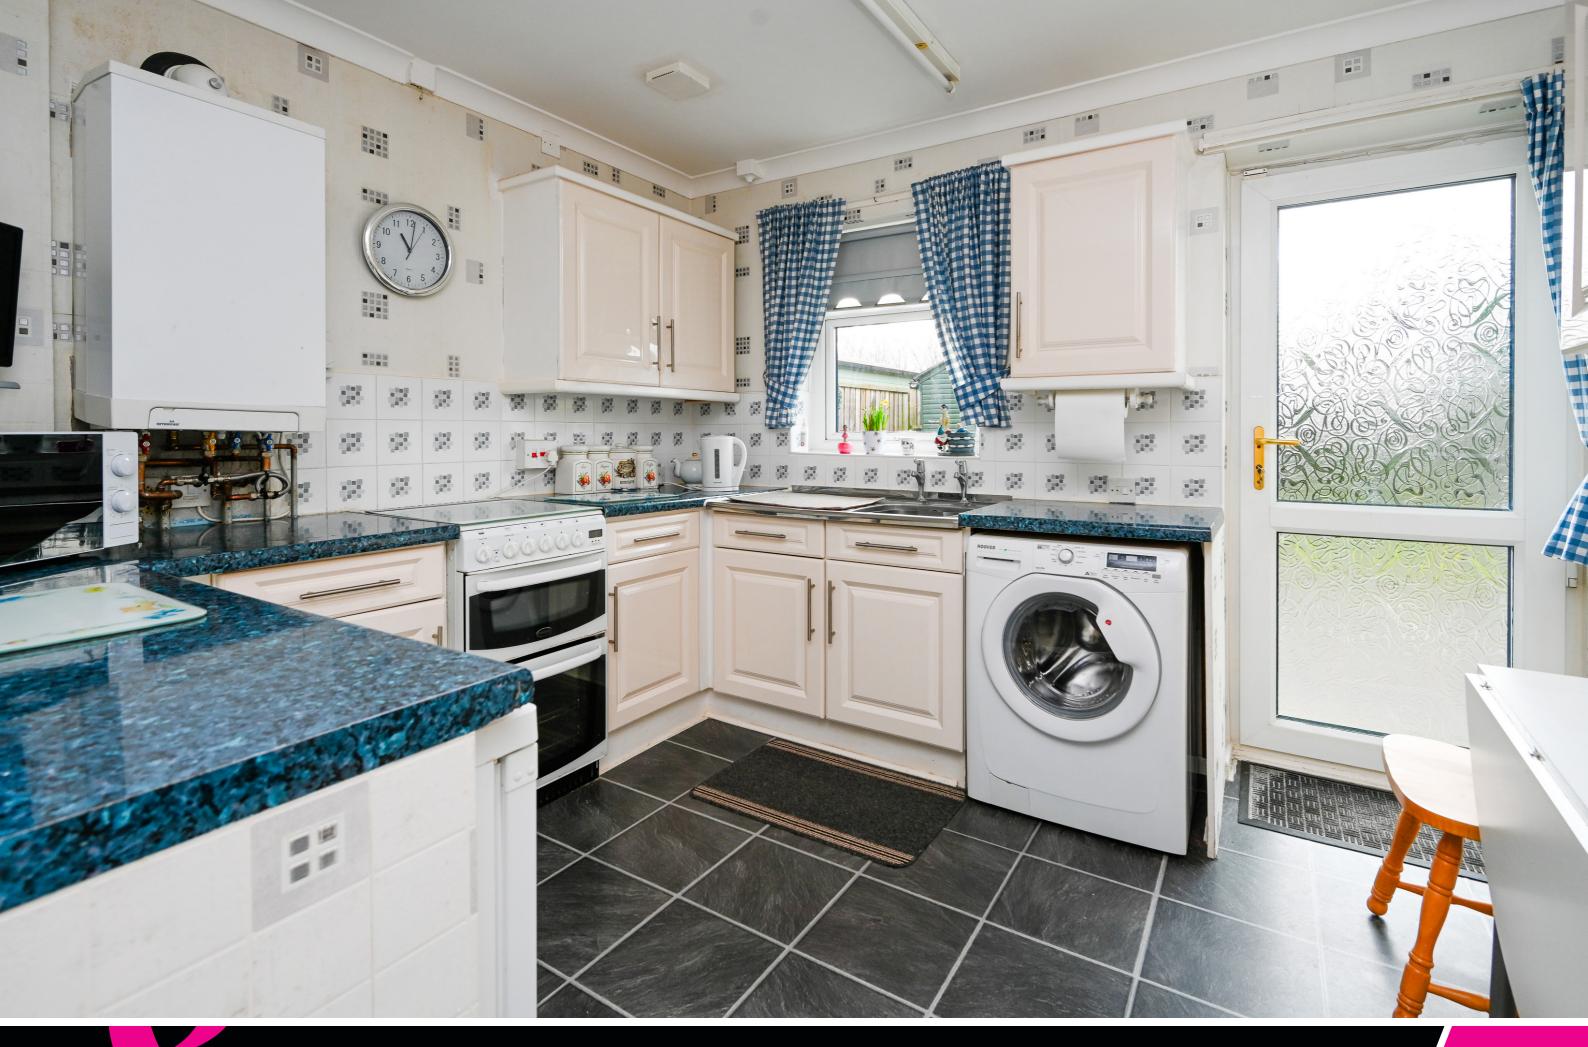

A pproached via a private driveway which provides off road parking for multiple vehicles, access is granted via the main front entrance porch. Internal inspection will reveal a bright entrance hallway, a generously proportioned living room, with an adjoining dining kitchen, providing a range of fitted wall, base and tower units. The property enjoys two spacious bedrooms and finally a three-piece family bathroom suite with WC, shower cubicle, wash hand basin and complementary tiling.