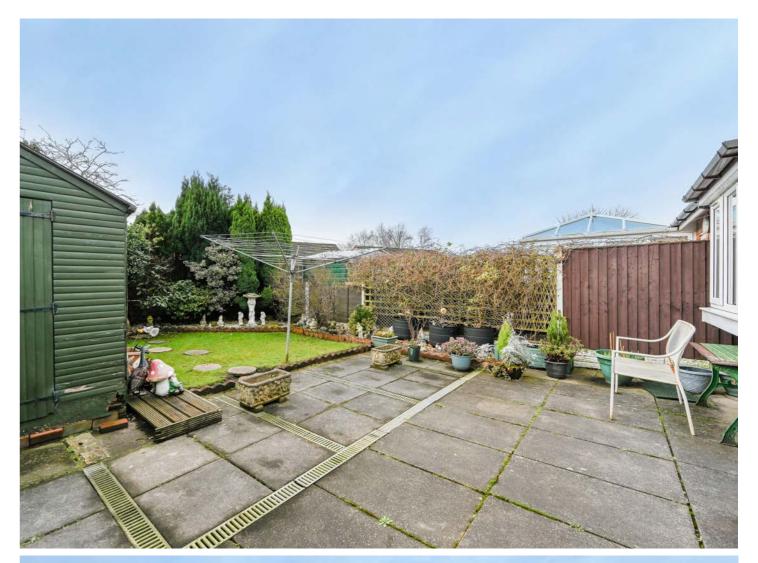

Externally the rear of the property has been beautifully maintained and has been presented to a high level. The central garden is predominantly laid to lawn and is bordered by a range of trees, plants and shrubs, providing a private and sunny aspect in which to enjoy one's surroundings. An ample patio terrace provides an ideal place in which to entertain and dine alfresco.