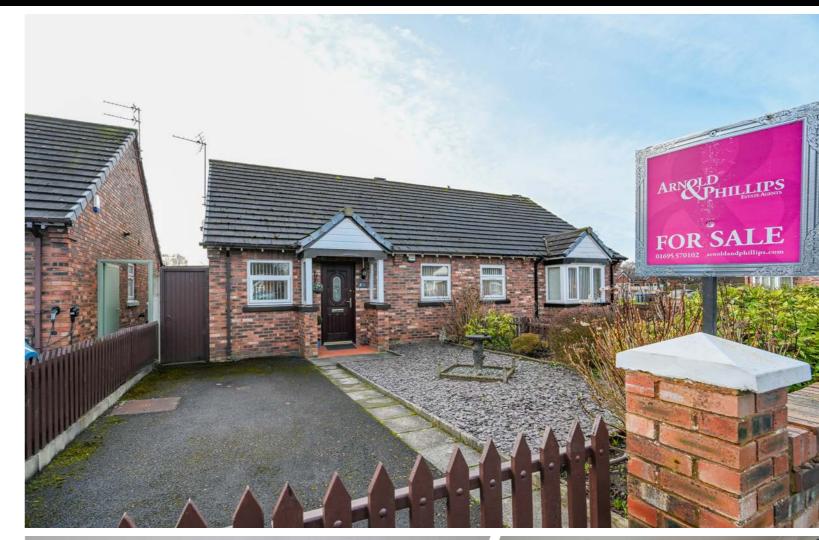

A rnold and Phillips are pleased to bring to market a unique opportunity to acquire this well-appointed two-bedroom semi-detached true bungalow, residing along Lady Anne Close in Scarisbrick, West Lancs. Ideally positioned this attractive modern bungalow resides in a lovely cul-de-sac position within a highly desirable semi-rural location. This property is offered to the over 55's and is available on a 75% shared ownership basis, wherein you own 75% of the property. Further information can be obtained via our office. This welcoming property is also offered with the benefit of immediate vacant possession.

Extending to around 608 square feet of true bungalow living accommodation, this residence enjoys a first-class location in an established community. Equidistant between Southport and Ormskirk this property benefits from their many combined range of amenities. Gas central heating and double glazing are offered as standard throughout. Internal inspection is highly advised to fully appreciate all on offer within this charming bungalow.