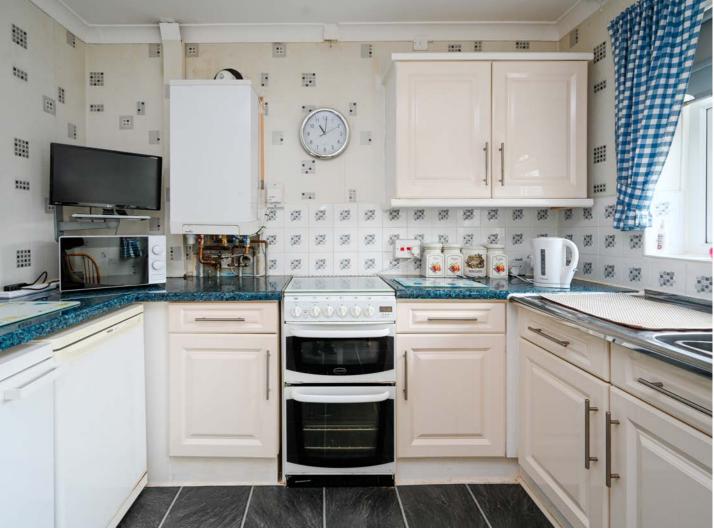

A pproached via a private driveway which provides off road parking for multiple vehicles, access is granted via the main front entrance porch. Internal inspection will reveal a bright entrance hallway, a generously proportioned living room, with an adjoining dining kitchen, providing a range of fitted wall, base and tower units. The property enjoys two spacious bedrooms and finally a three-piece family bathroom suite with WC, shower cubicle, wash hand basin and complementary tiling.