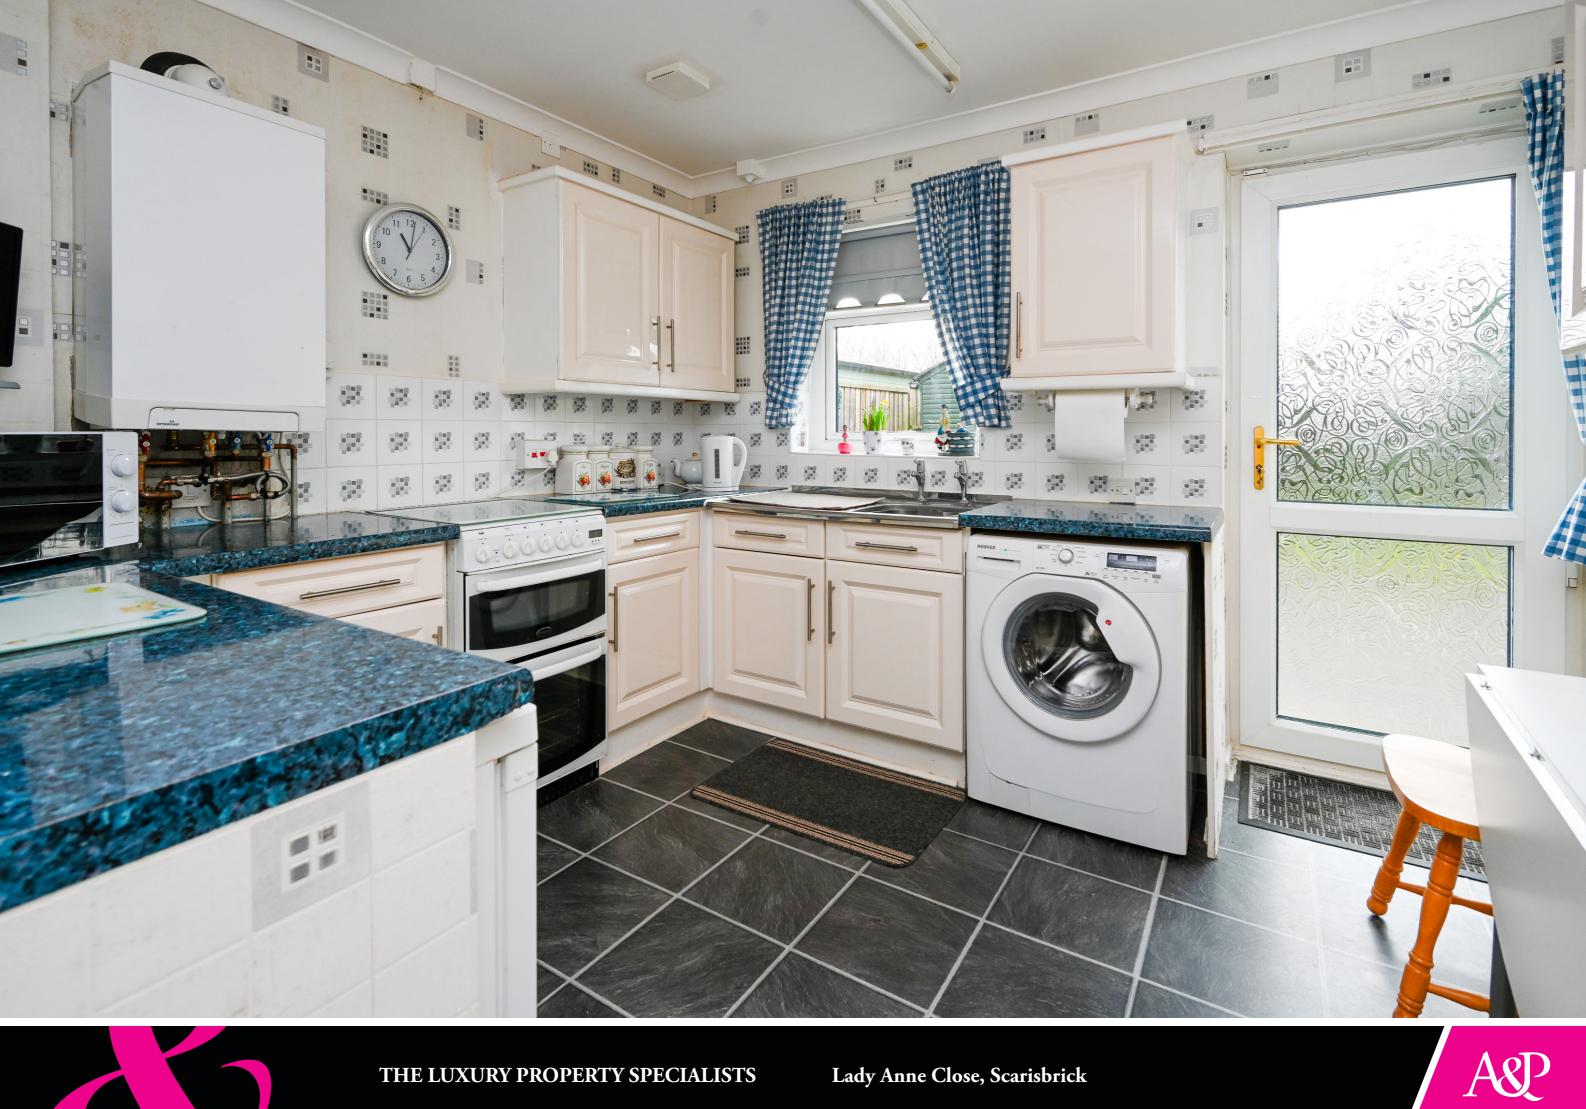

A pproached via a private driveway which provides off road parking for multiple vehicles, access is granted via the main front entrance porch. Internal inspection will reveal a bright entrance hallway, a generously proportioned living room, with an adjoining dining kitchen, providing a range of fitted wall, base and tower units. The property enjoys two spacious bedrooms and finally a three-piece family bathroom suite with WC, shower cubicle, wash hand basin and complementary tiling.