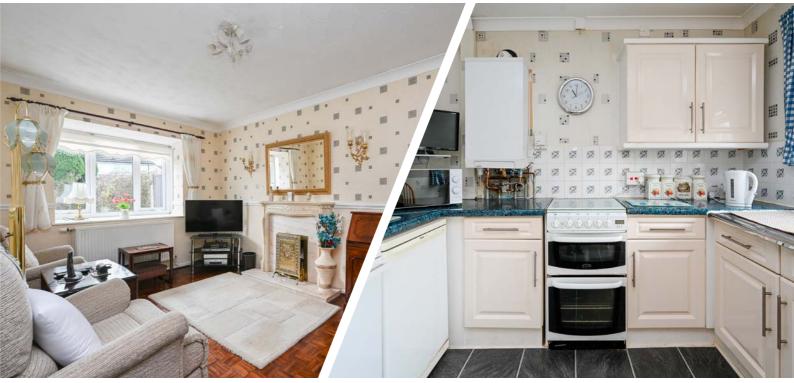

A pproached via a private driveway which provides off road parking for multiple vehicles, access is granted via the main front entrance porch. Internal inspection will reveal a bright entrance hallway, a generously proportioned living room, with an adjoining dining kitchen, providing a range of fitted wall, base and tower units. The property enjoys two spacious bedrooms and finally a three-piece family bathroom suite with WC, shower cubicle, wash hand basin and complementary tiling.