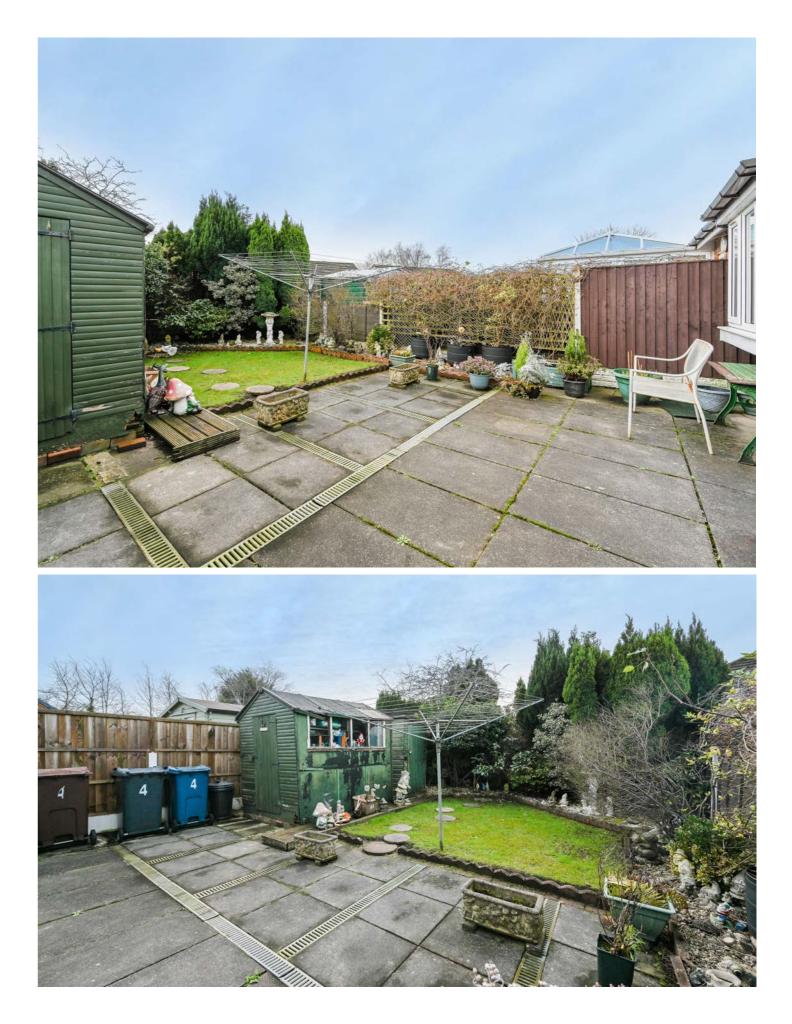

Externally the rear of the property has been beautifully maintained and has been presented to a high level. The central garden is predominantly laid to lawn and is bordered by a range of trees, plants and shrubs, providing a private and sunny aspect in which to enjoy one's surroundings. An ample patio terrace provides an ideal place in which to entertain and dine alfresco.