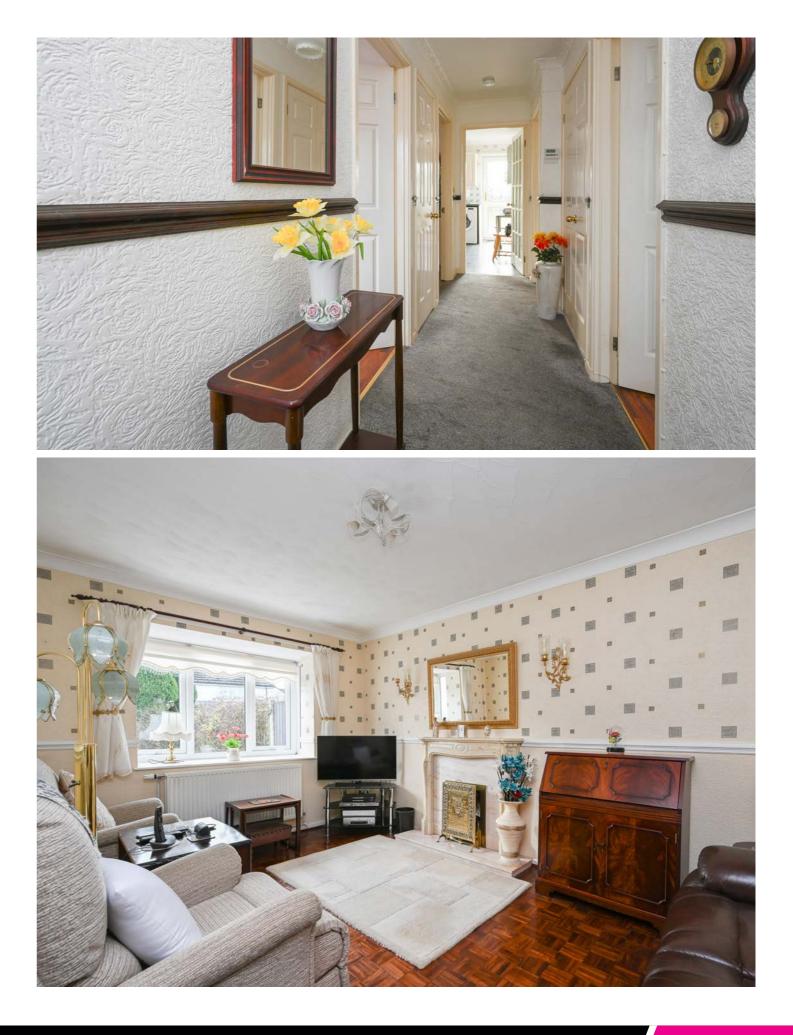

A pproached via a private driveway which provides off road parking for multiple vehicles, access is granted via the main front entrance porch. Internal inspection will reveal a bright entrance hallway, a generously proportioned living room, with an adjoining dining kitchen, providing a range of fitted wall, base and tower units. The property enjoys two spacious bedrooms and finally a three-piece family bathroom suite with WC, shower cubicle, wash hand basin and complementary tiling.