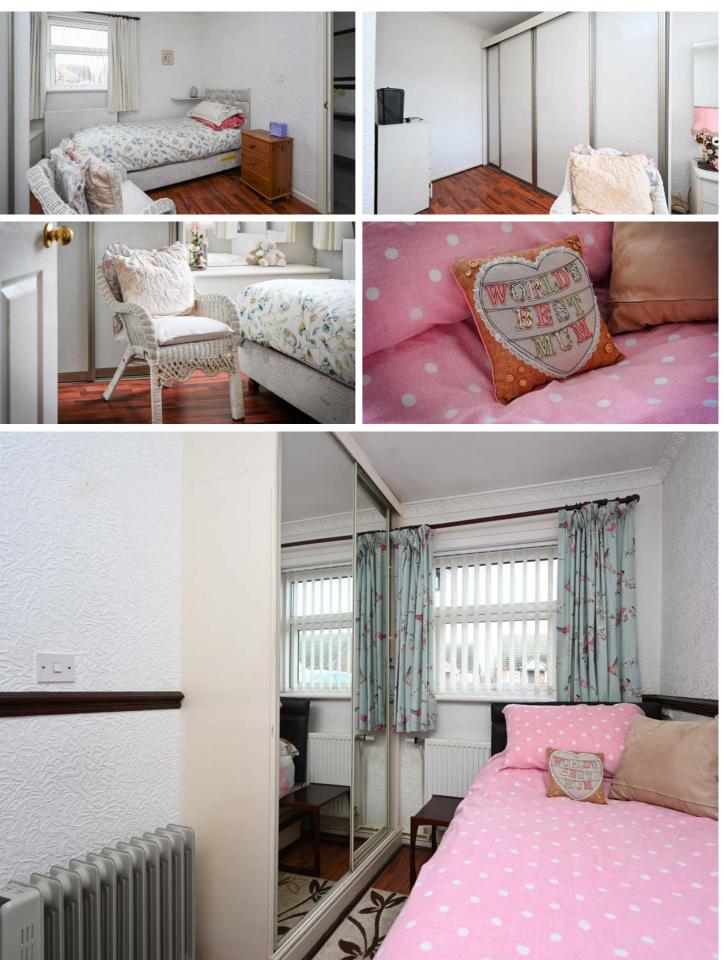

A pproached via a private driveway which provides off road parking for multiple vehicles, access is granted via the main front entrance porch. Internal inspection will reveal a bright entrance hallway, a generously proportioned living room, with an adjoining dining kitchen, providing a range of fitted wall, base and tower units. The property enjoys two spacious bedrooms and finally a three-piece family bathroom suite with WC, shower cubicle, wash hand basin and complementary tiling.