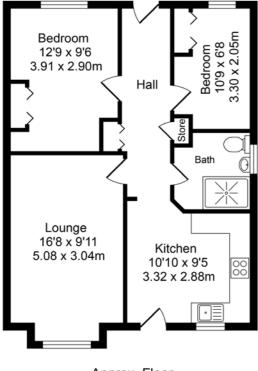

### Total Approx. Floor Area 608 Sq.ft. (56.5 Sq.M.)

Whilst every effort is made to accurately reproduce these floor plans,measurements are approximate,not to scale and for illustrative purposes only

Approx. Floor Area 608 Sq.Ft (56.5 Sq.M.)

A pproached via a private driveway which provides off road parking for multiple vehicles, access is granted via the main front entrance porch. Internal inspection will reveal a bright entrance hallway, a generously proportioned living room, with an adjoining dining kitchen, providing a range of fitted wall, base and tower units. The property enjoys two spacious bedrooms and finally a three-piece family bathroom suite with WC, shower cubicle, wash hand basin and complementary tiling.