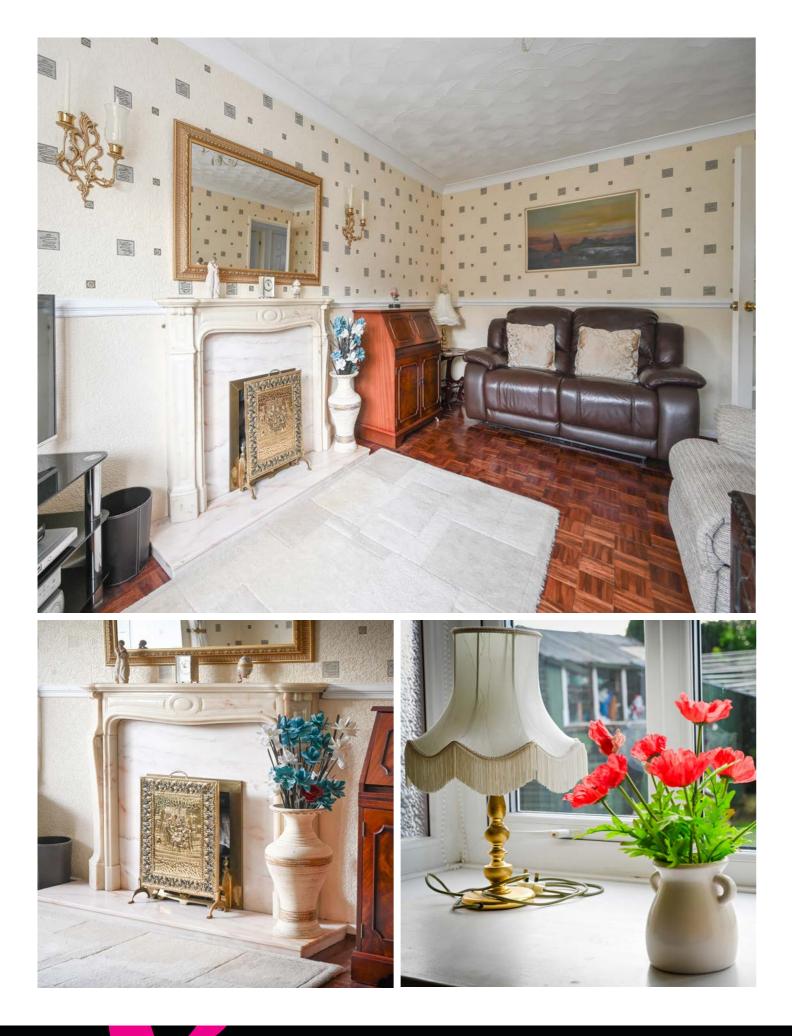

A pproached via a private driveway which provides off road parking for multiple vehicles, access is granted via the main front entrance porch. Internal inspection will reveal a bright entrance hallway, a generously proportioned living room, with an adjoining dining kitchen, providing a range of fitted wall, base and tower units. The property enjoys two spacious bedrooms and finally a three-piece family bathroom suite with WC, shower cubicle, wash hand basin and complementary tiling.