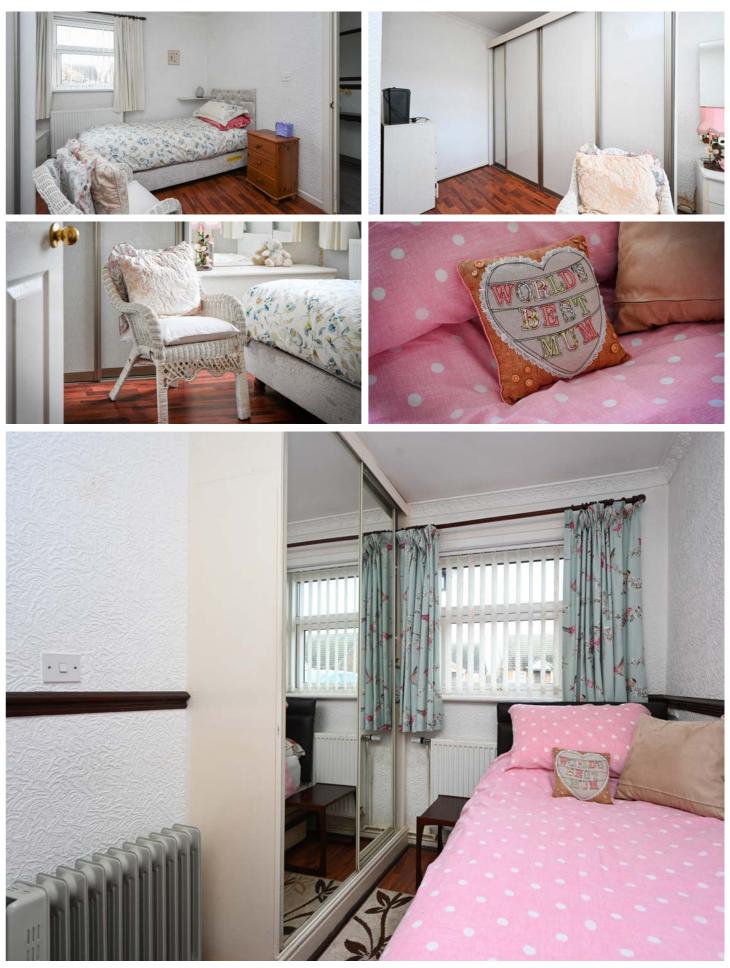

A pproached via a private driveway which provides off road parking for multiple vehicles, access is granted via the main front entrance porch. Internal inspection will reveal a bright entrance hallway, a generously proportioned living room, with an adjoining dining kitchen, providing a range of fitted wall, base and tower units. The property enjoys two spacious bedrooms and finally a three-piece family bathroom suite with WC, shower cubicle, wash hand basin and complementary tiling.