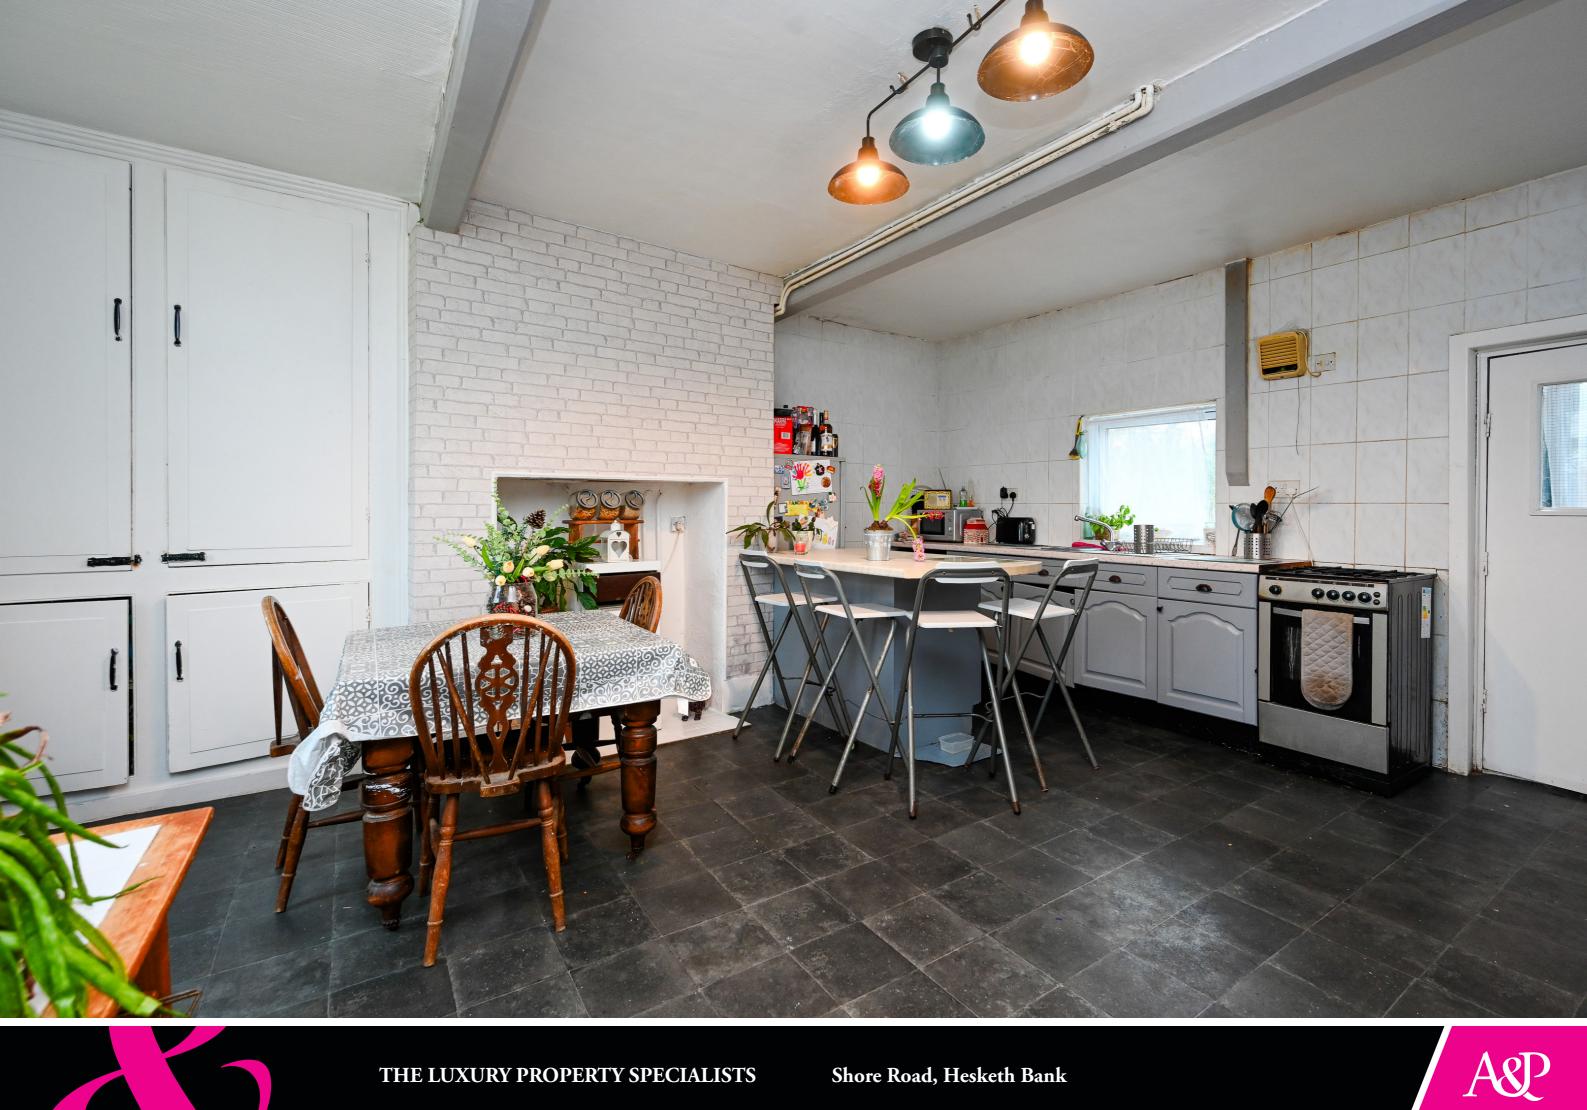

The ground floor boasts two spacious reception rooms, perfect for entertaining or creating separate family living spaces, allowing for flexibility and privacy. The abundance of natural light streaming through the large windows creates a warm and inviting atmosphere throughout. The highlight of this residence is the expansive dining kitchen, providing a focal point for family gatherings. There are a range of wall and base units with plenty of workspace, a breakfast bar, and ample space for a dining table, creating a sociable hub that is just perfect for entertaining.