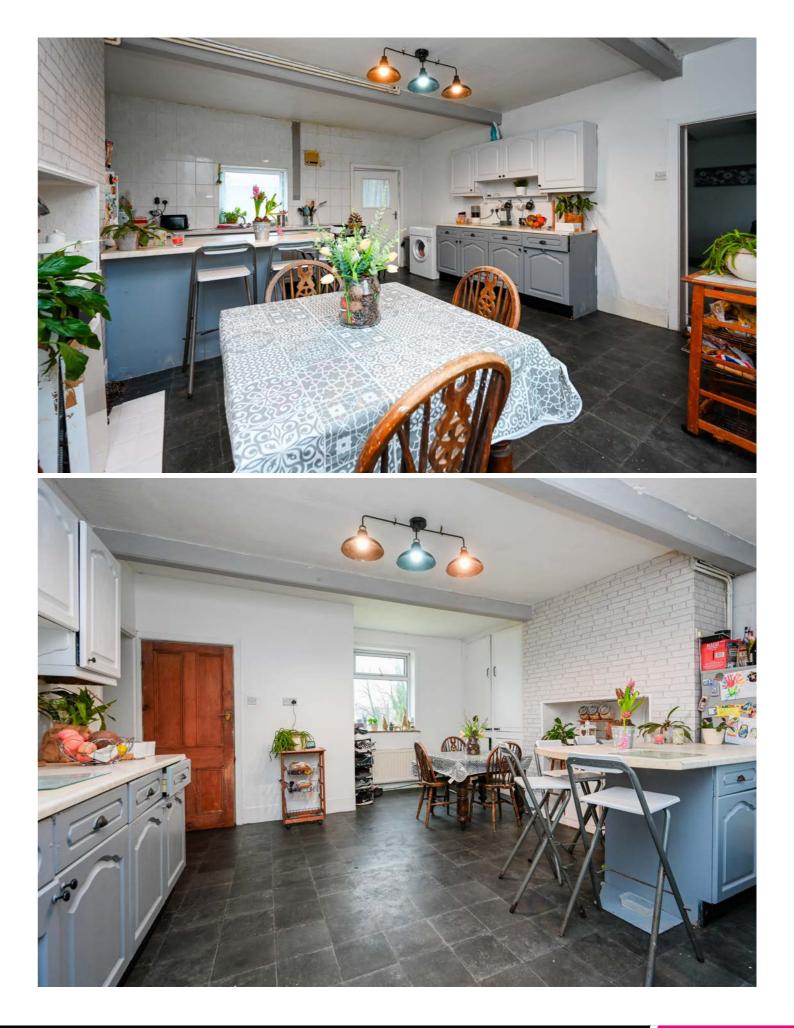

The ground floor boasts two spacious reception rooms, perfect for entertaining or creating separate family living spaces, allowing for flexibility and privacy. The abundance of natural light streaming through the large windows creates a warm and inviting atmosphere throughout. The highlight of this residence is the expansive dining kitchen, providing a focal point for family gatherings. There are a range of wall and base units with plenty of workspace, a breakfast bar, and ample space for a dining table, creating a sociable hub that is just perfect for entertaining.