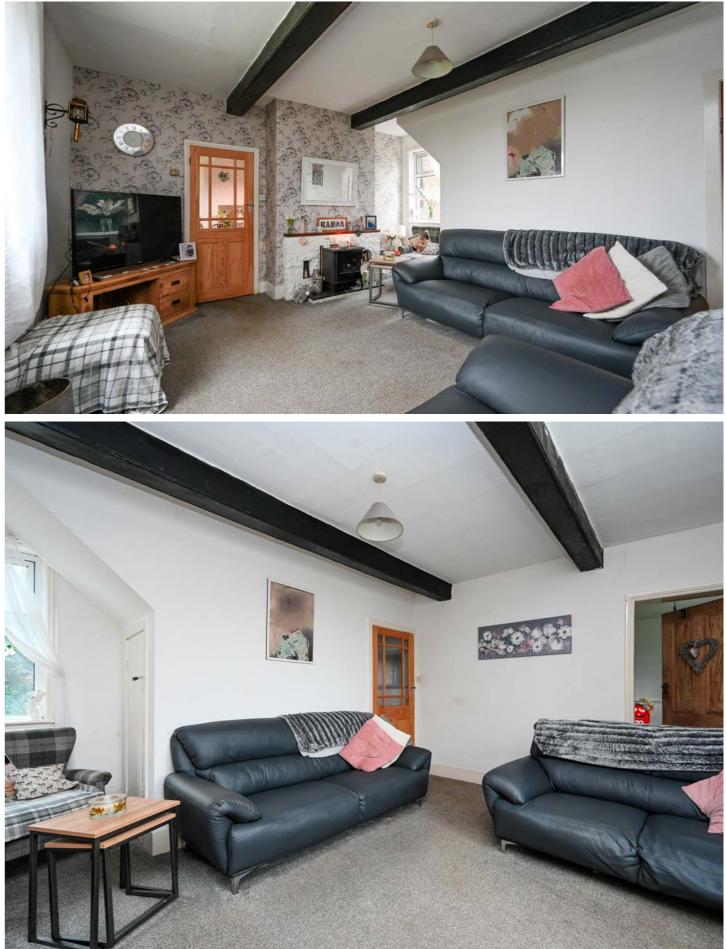

The ground floor boasts two spacious reception rooms, perfect for entertaining or creating separate family living spaces, allowing for flexibility and privacy. The abundance of natural light streaming through the large windows creates a warm and inviting atmosphere throughout. The highlight of this residence is the expansive dining kitchen, providing a focal point for family gatherings. There are a range of wall and base units with plenty of workspace, a breakfast bar, and ample space for a dining table, creating a sociable hub that is just perfect for entertaining.