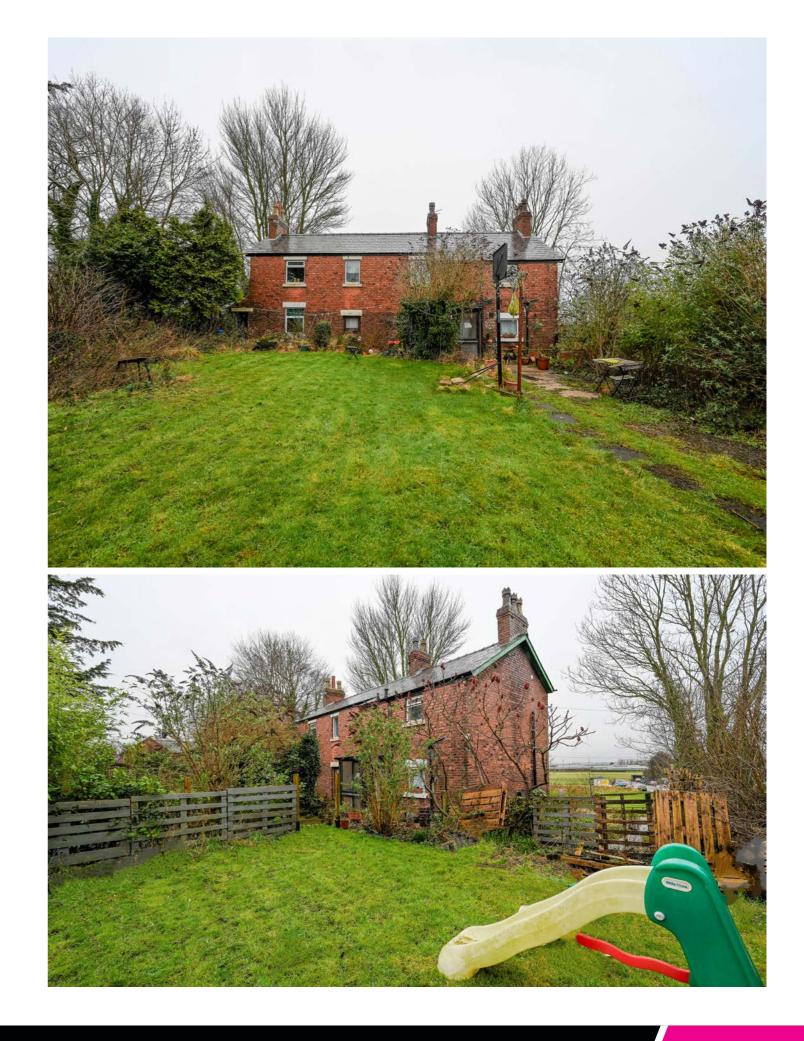

THE LUXURY PROPERTY SPECIALISTS

A rnold & Phillips are delighted to offer for sale this attractive, four bedroom detached home, nestled on a generous plot in an elevated position, providing panoramic views over the picturesque Hesketh Out Marsh and the serene Ribble Estuary. Internal inspection is highly recommended and will reveal a property that exudes traditional charm and an impressive floor plan spanning over 1500 square feet, making it an ideal home for families.

The large plot provides ample space and potential for extension while still maintaining a generous garden area for outdoor leisure activities. There is also a brick built outbuilding which could be used for storage or made into an office.