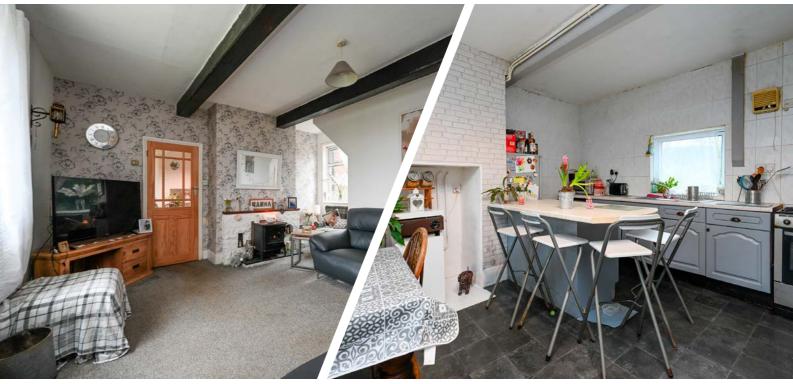

The ground floor boasts two spacious reception rooms, perfect for entertaining or creating separate family living spaces, allowing for flexibility and privacy. The abundance of natural light streaming through the large windows creates a warm and inviting atmosphere throughout. The highlight of this residence is the expansive dining kitchen, providing a focal point for family gatherings. There are a range of wall and base units with plenty of workspace, a breakfast bar, and ample space for a dining table, creating a sociable hub that is just perfect for entertaining.