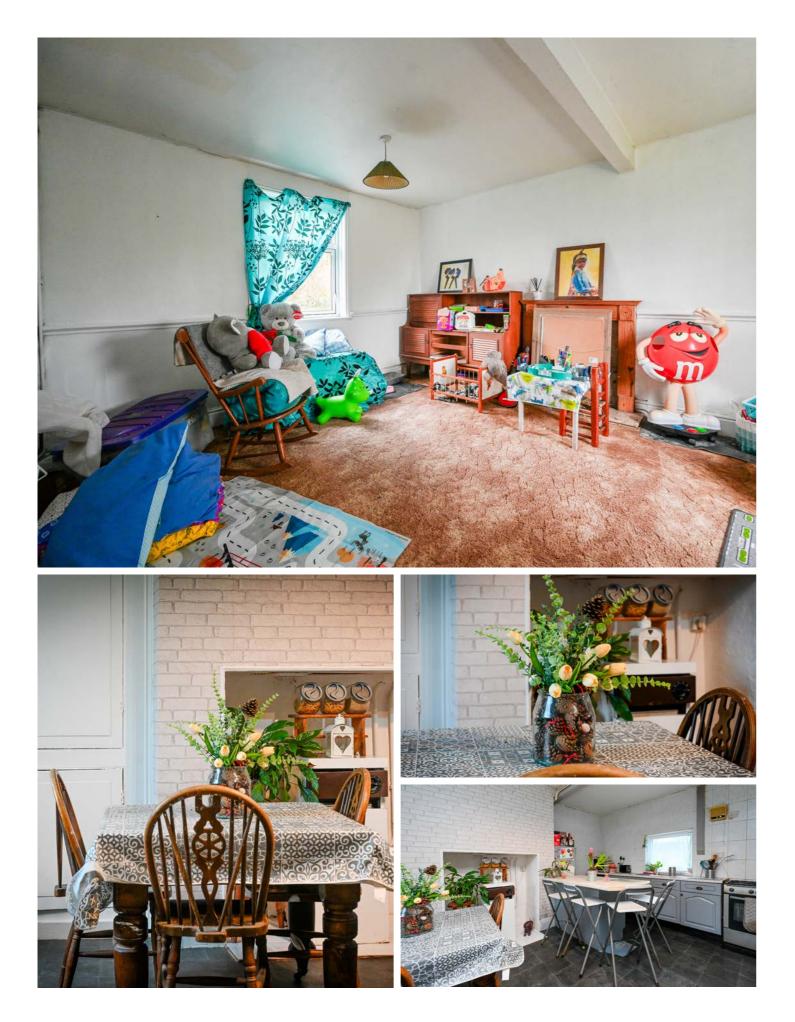

The ground floor boasts two spacious reception rooms, perfect for entertaining or creating separate family living spaces, allowing for flexibility and privacy. The abundance of natural light streaming through the large windows creates a warm and inviting atmosphere throughout. The highlight of this residence is the expansive dining kitchen, providing a focal point for family gatherings. There are a range of wall and base units with plenty of workspace, a breakfast bar, and ample space for a dining table, creating a sociable hub that is just perfect for entertaining.

## KEY FEATURES Attractive Detached Home

Four Good Sized Bedrooms

Circa 1512 Square Feet Two Reception Rooms

Large Dining Kitchen

- Generous Plot
- Enormous Potential
- Countryside Views
- Popular Location