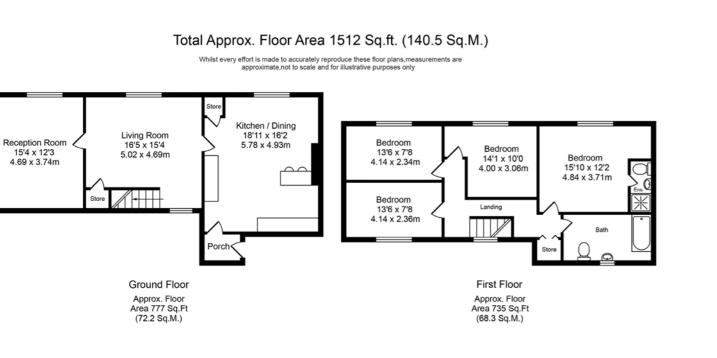

THE LUXURY PROPERTY SPECIALISTS

A rnold & Phillips are delighted to offer for sale this attractive, four bedroom detached home, nestled on a generous plot in an elevated position, providing panoramic views over the picturesque Hesketh Out Marsh and the serene Ribble Estuary. Internal inspection is highly recommended and will reveal a property that exudes traditional charm and an impressive floor plan spanning over 1500 square feet, making it an ideal home for families.

The ground floor boasts two spacious reception rooms, perfect for entertaining or creating separate family living spaces, allowing for flexibility and privacy. The abundance of natural light streaming through the large windows creates a warm and inviting atmosphere throughout. The highlight of this residence is the expansive dining kitchen, providing a focal point for family gatherings. There are a range of wall and base units with plenty of workspace, a breakfast bar, and ample space for a dining table, creating a sociable hub that is just perfect for entertaining.

Upstairs, the property offers four well-proportioned bedrooms with the sizeable master bedroom having a convenient three-piece en-suite. A well-appointed family bathroom completes the upper floor, with a three-piece suite comprising low level wc, pedestal wash hand basin and a bath with shower over. The property also presents an exciting opportunity for further expansion, allowing homeowners to add their personal touch and customise the space to suit their unique requirements.

## KEY FEATURES Attractive Detached Home

Four Good Sized Bedrooms

Circa 1512 Square Feet Two Reception Rooms

Large Dining Kitchen

- Generous Plot
- Enormous Potential
- Countryside Views
- Popular Location