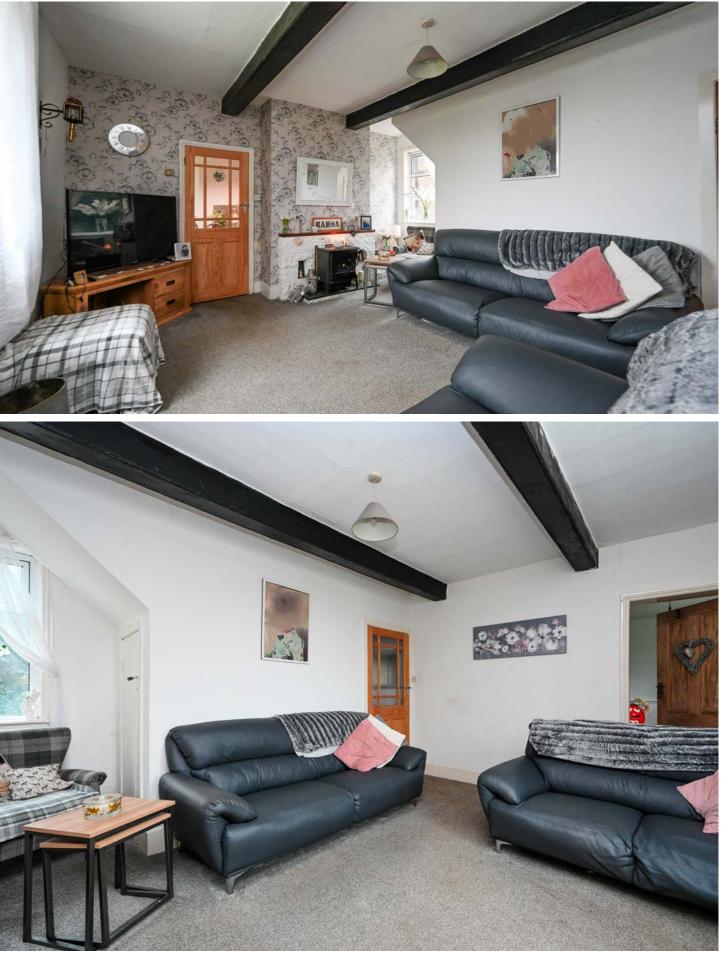

The ground floor boasts two spacious reception rooms, perfect for entertaining or creating separate family living spaces, allowing for flexibility and privacy. The abundance of natural light streaming through the large windows creates a warm and inviting atmosphere throughout. The highlight of this residence is the expansive dining kitchen, providing a focal point for family gatherings. There are a range of wall and base units with plenty of workspace, a breakfast bar, and ample space for a dining table, creating a sociable hub that is just perfect for entertaining.

## KEY FEATURES Attractive Detached Home

Four Good Sized Bedrooms

Circa 1512 Square Feet Two Reception Rooms

Large Dining Kitchen

- Generous Plot
- Enormous Potential
- Countryside Views
- Popular Location