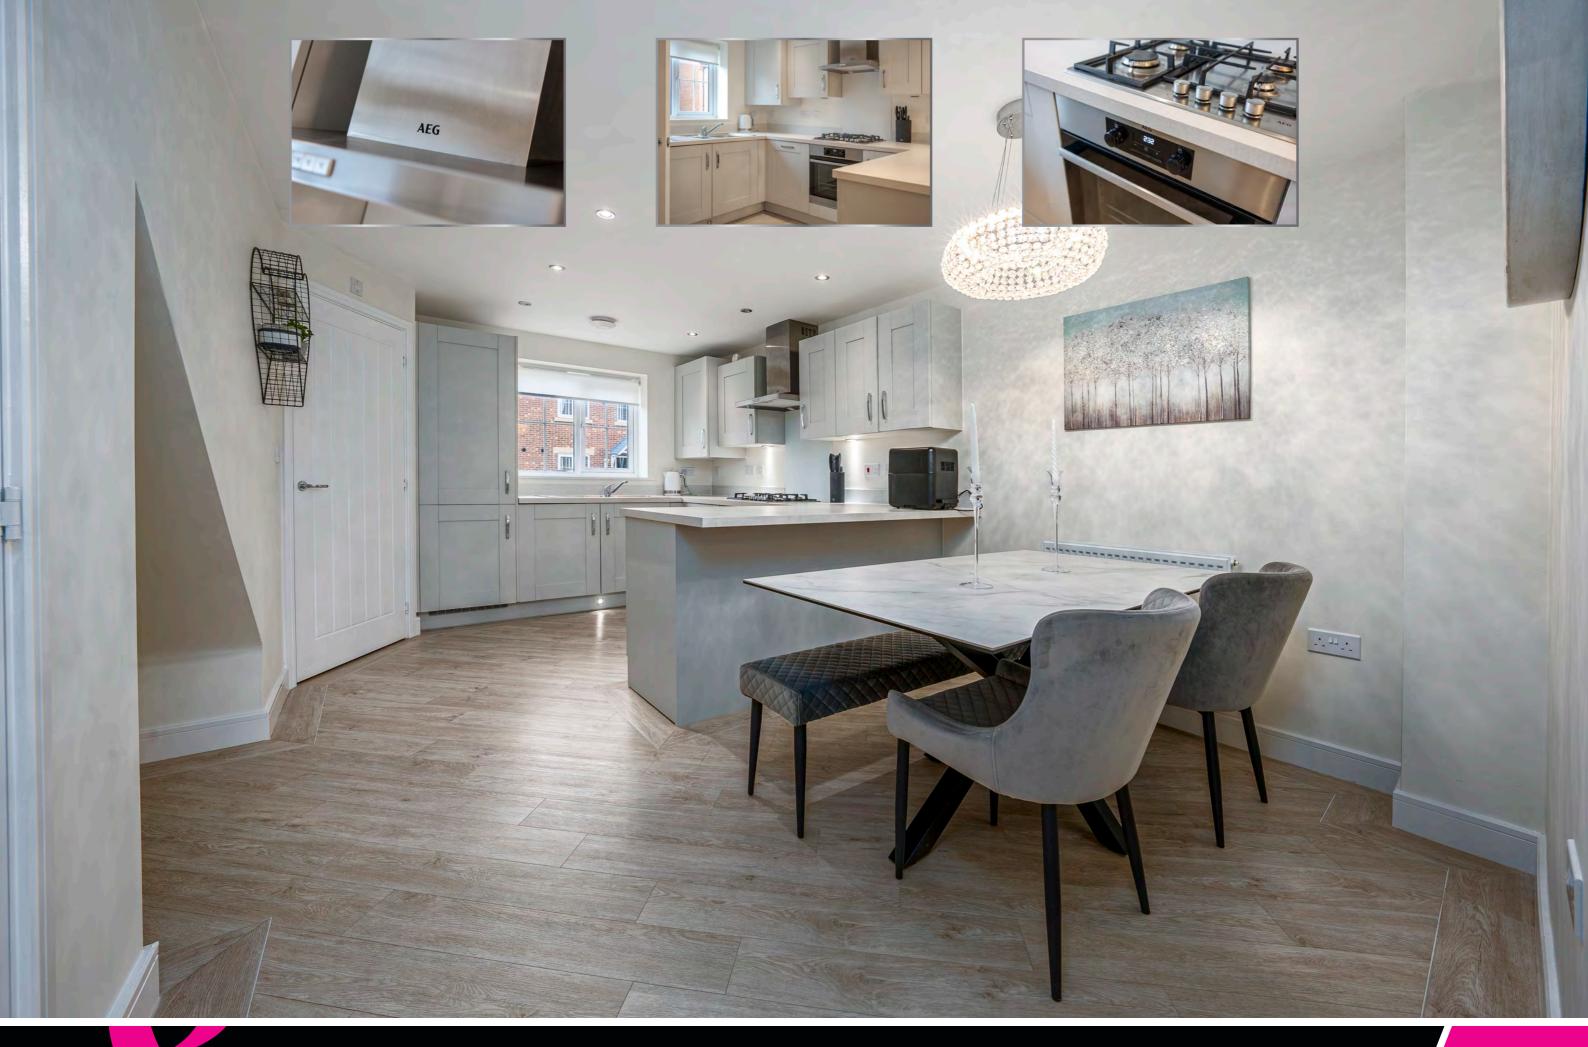

Don entering, you are greeted by a welcoming hallway that leads to the dining kitchen situated at the front of the property. This well-appointed space provides a perfect setting for mealtime gatherings and culinary delights. Towards the rear, the living room awaits, featuring French doors that open out into the garden, seamlessly blending indoor and outdoor living spaces.