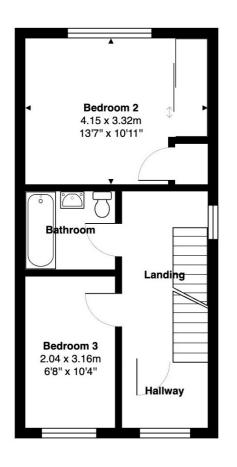

Parbold: 01257 442789 Chorley: 01257 241173

 $\label{eq:total_continuous_total_continuous_total} Total\ Area:\ 101.8\ m^2\ ...\ 1096\ ft^2$  All measurements are approximate and for display purposes only

The first floor accommodates two bedrooms, one of which is currently utilised as a practical and versatile office. This flexible space is ideal for remote working or as a private study. These rooms are serviced by a family bathroom that combines functionality with style, catering to the needs of daily life. Continuing to the second floor, you will find a spacious master bedroom that offers a serene sanctuary for relaxation. This private retreat is complemented by an en-suite shower room which adds both convenience and a touch of luxury to the living experience.