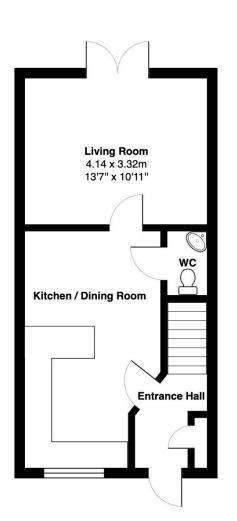

Parbold: 01257 442789 Chorley: 01257 241173

 $\label{eq:total_continuous_total_continuous_total} Total\ Area:\ 101.8\ m^2\ ...\ 1096\ ft^2$  All measurements are approximate and for display purposes only

Don entering, you are greeted by a welcoming hallway that leads to the dining kitchen situated at the front of the property. This well-appointed space provides a perfect setting for mealtime gatherings and culinary delights. Towards the rear, the living room awaits, featuring French doors that open out into the garden, seamlessly blending indoor and outdoor living spaces.