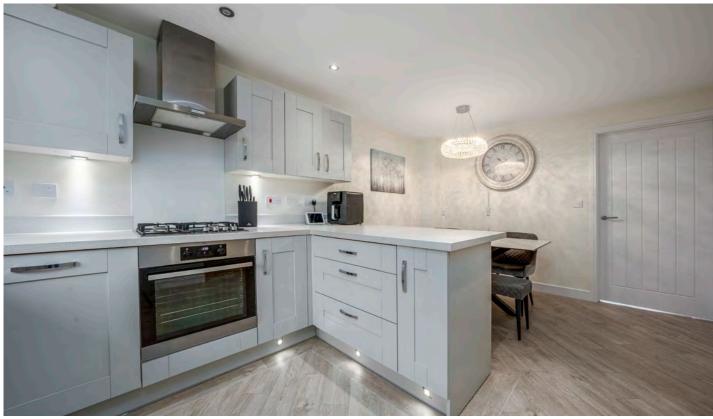

Don entering, you are greeted by a welcoming hallway that leads to the dining kitchen situated at the front of the property. This well-appointed space provides a perfect setting for mealtime gatherings and culinary delights. Towards the rear, the living room awaits, featuring French doors that open out into the garden, seamlessly blending indoor and outdoor living spaces.