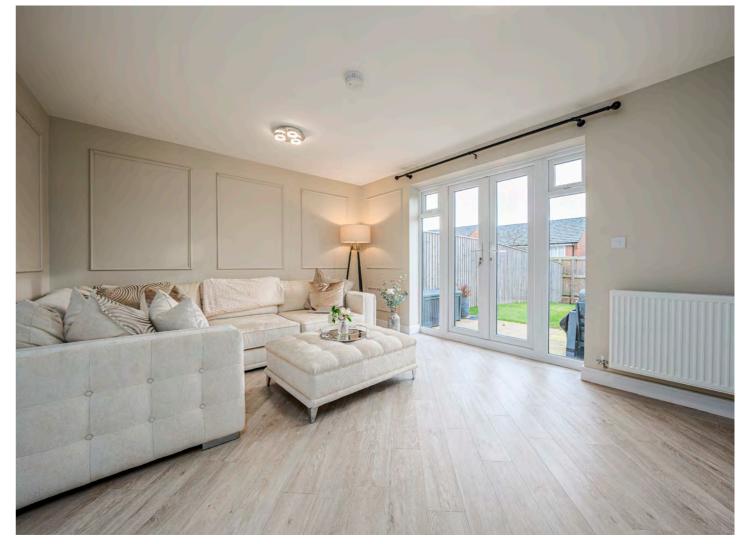

Don entering, you are greeted by a welcoming hallway that leads to the dining kitchen situated at the front of the property. This well-appointed space provides a perfect setting for mealtime gatherings and culinary delights. Towards the rear, the living room awaits, featuring French doors that open out into the garden, seamlessly blending indoor and outdoor living spaces.