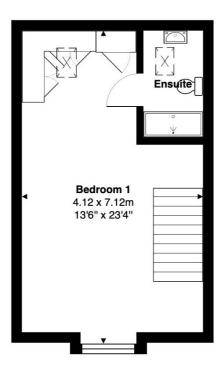

Parbold: 01257 442789 Chorley: 01257 241173

 $\label{eq:total_continuous_total_continuous_total} Total\ Area:\ 101.8\ m^2\ ...\ 1096\ ft^2$  All measurements are approximate and for display purposes only

The first floor accommodates two bedrooms, one of which is currently utilised as a practical and versatile office. This flexible space is ideal for remote working or as a private study. These rooms are serviced by a family bathroom that combines functionality with style, catering to the needs of daily life. Continuing to the second floor, you will find a spacious master bedroom that offers a serene sanctuary for relaxation. This private retreat is complemented by an en-suite shower room which adds both convenience and a touch of luxury to the living experience.