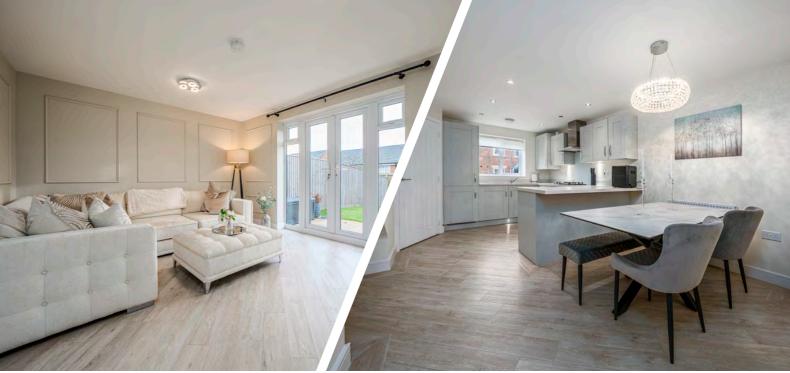

Don entering, you are greeted by a welcoming hallway that leads to the dining kitchen situated at the front of the property. This well-appointed space provides a perfect setting for mealtime gatherings and culinary delights. Towards the rear, the living room awaits, featuring French doors that open out into the garden, seamlessly blending indoor and outdoor living spaces.