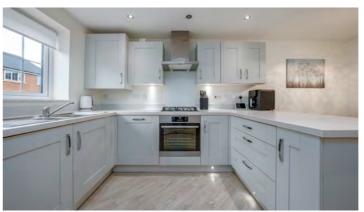

Don entering, you are greeted by a welcoming hallway that leads to the dining kitchen situated at the front of the property. This well-appointed space provides a perfect setting for mealtime gatherings and culinary delights. Towards the rear, the living room awaits, featuring French doors that open out into the garden, seamlessly blending indoor and outdoor living spaces.