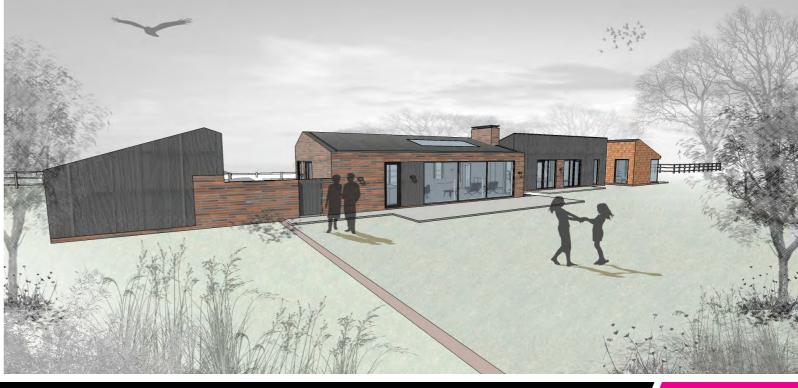

C eldom does a plot of this magnitude and scope come to market, with a unique opportunity arising for the prospective buyer to acquire The ability to construct as contemporary detached bungalow which would extend to around 2,000 square feet, whilst also further retaining permitted development rights for the plot.

C ited along the highly sought after Liverpool Road in Rufford, this special proposition would afford prospective buyers the ability to develop a Interse three-bedroom bungalow, providing three large double bedrooms, all of which enjoy lavish bathroom facilities, with the main bedroom designed with a walk-in wardrobe and adjoining sitting area. Both central bedrooms extend out onto a patio terrace which would overlook the established rear land beyond. The main living area enjoys a generous open-plan design and provides scope for a fully fitted contemporary kitchen with adjoining utility room, central feature island, ample dining area and a lavish living area which would be centred around a modern feature fireplace and bathed in natural light via sliding patio doors. Further proposed is a detached garage, ample off-road parking and private access.