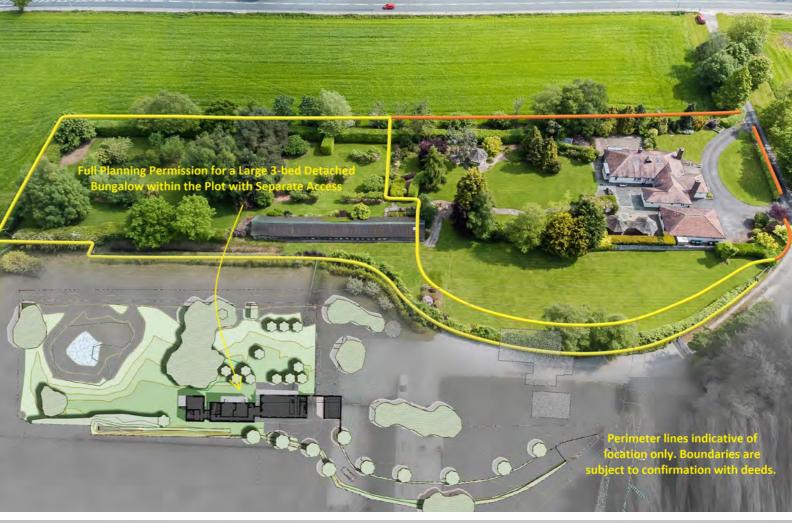

## THE LUXURY PROPERTY SPECIALISTS

Liverpool Road, Rufford Asking Price £550,000

A rnold & Phillips are pleased to bring to market a unique opportunity to acquire a parcel of land (0.95 acre) with full-planning permission granted to develop a detached three-bedroom contemporary bungalow, residing within a private plot along the semi-rural Liverpool Road in Rufford, West Lancs.

C eldom does a plot of this magnitude and scope come to market, with a unique opportunity arising for the prospective buyer to acquire The ability to construct as contemporary detached bungalow which would extend to around 2,000 square feet, whilst also further retaining permitted development rights for the plot.

urther information can be obtained via the West Lancs planning portal: Ref. No: 2021/0965/FUL.