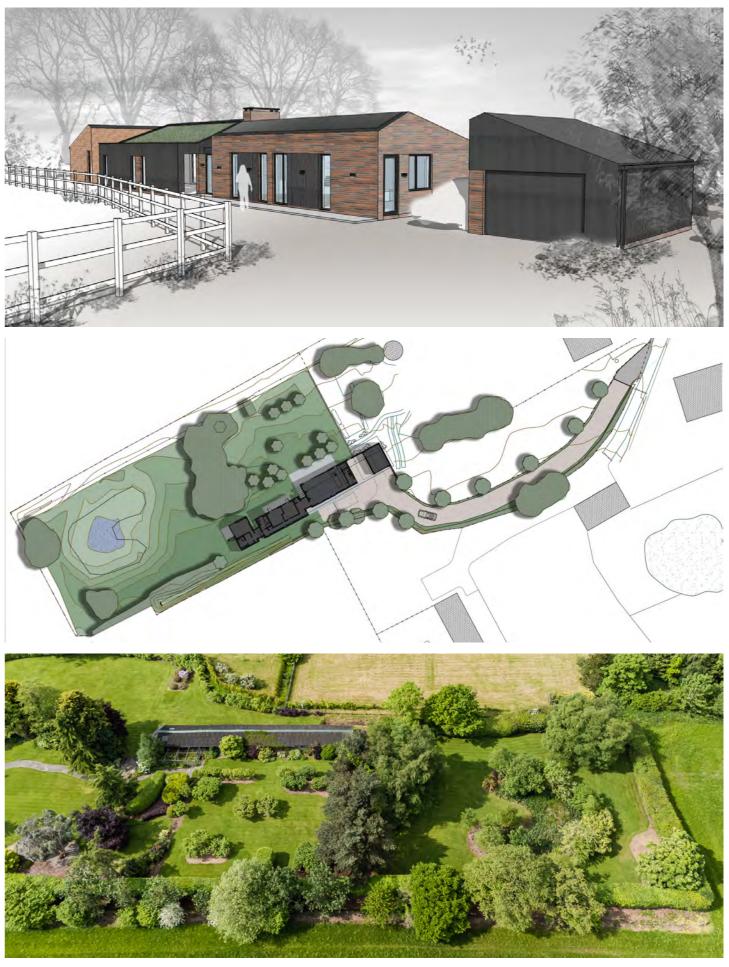

## THE LUXURY PROPERTY SPECIALISTS

Liverpool Road, Rufford Asking Price £550,000

A rnold & Phillips are pleased to bring to market a unique opportunity to acquire a parcel of land (0.95 acre) with full-planning permission granted to develop a detached three-bedroom contemporary bungalow, residing within a private plot along the semi-rural Liverpool Road in Rufford, West Lancs.

C eldom does a plot of this magnitude and scope come to market, with a unique opportunity arising for the prospective buyer to acquire The ability to construct as contemporary detached bungalow which would extend to around 2,000 square feet, whilst also further retaining permitted development rights for the plot.

C ited along the highly sought after Liverpool Road in Rufford, this special proposition would afford prospective buyers the ability to develop a Interse three-bedroom bungalow, providing three large double bedrooms, all of which enjoy lavish bathroom facilities, with the main bedroom designed with a walk-in wardrobe and adjoining sitting area. Both central bedrooms extend out onto a patio terrace which would overlook the established rear land beyond. The main living area enjoys a generous open-plan design and provides scope for a fully fitted contemporary kitchen with adjoining utility room, central feature island, ample dining area and a lavish living area which would be centred around a modern feature fireplace and bathed in natural light via sliding patio doors. Further proposed is a detached garage, ample off-road parking and private access.

This unique opportunity provides the ability to curate a luxury bungalow nestled within the heart of Rufford Village which provides superb I transport and commuter links facilitated via the nearby rail station, alongside a range of local village amenities.