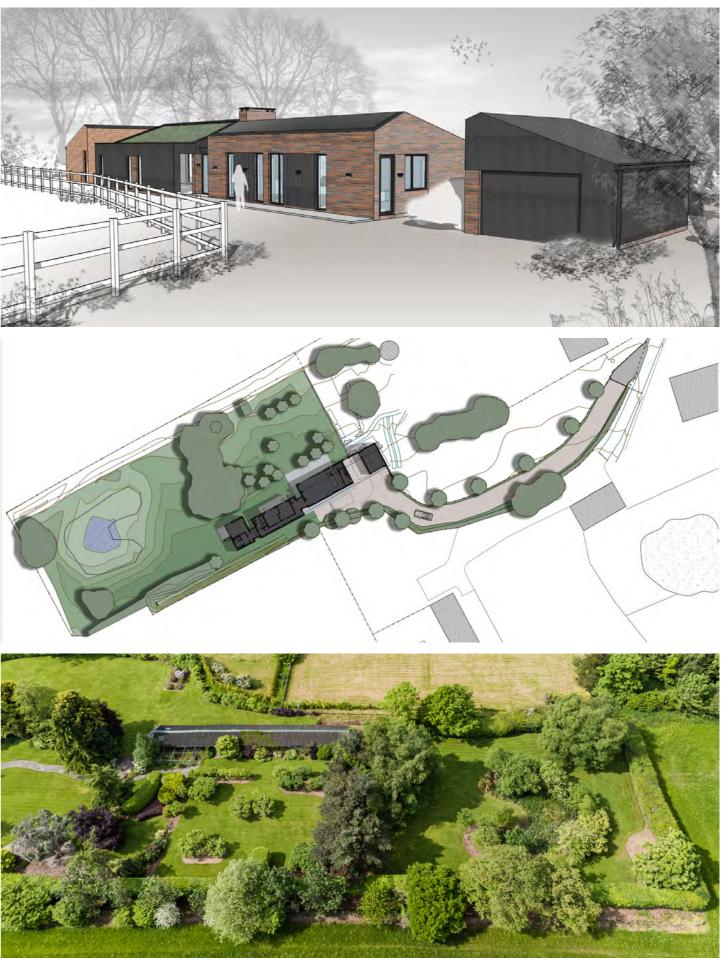

## THE LUXURY PROPERTY SPECIALISTS

Liverpool Road, Rufford Asking Price £550,000

A rnold & Phillips are pleased to bring to market a unique opportunity to acquire a parcel of land (0.95 acre) with full-planning permission granted to develop a detached three-bedroom contemporary bungalow, residing within a private plot along the semi-rural Liverpool Road in Rufford, West Lancs.

C eldom does a plot of this magnitude and scope come to market, with a unique opportunity arising for the prospective buyer to acquire The ability to construct as contemporary detached bungalow which would extend to around 2,000 square feet, whilst also further retaining permitted development rights for the plot.

C ited along the highly sought after Liverpool Road in Rufford, this special proposition would afford prospective buyers the ability to develop a Interse three-bedroom bungalow, providing three large double bedrooms, all of which enjoy lavish bathroom facilities, with the main bedroom designed with a walk-in wardrobe and adjoining sitting area. Both central bedrooms extend out onto a patio terrace which would overlook the established rear land beyond. The main living area enjoys a generous open-plan design and provides scope for a fully fitted contemporary kitchen with adjoining utility room, central feature island, ample dining area and a lavish living area which would be centred around a modern feature fireplace and bathed in natural light via sliding patio doors. Further proposed is a detached garage, ample off-road parking and private access.

This unique opportunity provides the ability to curate a luxury bungalow nestled within the heart of Rufford Village which provides superb I transport and commuter links facilitated via the nearby rail station, alongside a range of local village amenities.