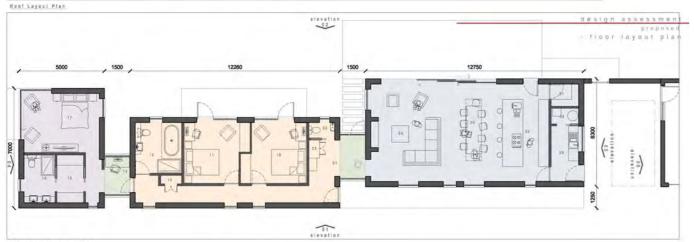

C ited along the highly sought after Liverpool Road in Rufford, this special proposition would afford prospective buyers the ability to develop a Interse three-bedroom bungalow, providing three large double bedrooms, all of which enjoy lavish bathroom facilities, with the main bedroom designed with a walk-in wardrobe and adjoining sitting area. Both central bedrooms extend out onto a patio terrace which would overlook the established rear land beyond. The main living area enjoys a generous open-plan design and provides scope for a fully fitted contemporary kitchen with adjoining utility room, central feature island, ample dining area and a lavish living area which would be centred around a modern feature fireplace and bathed in natural light via sliding patio doors. Further proposed is a detached garage, ample off-road parking and private access.