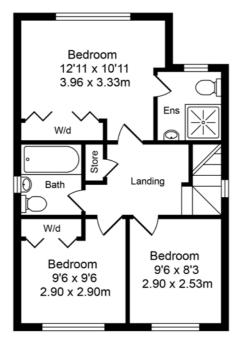

**Ground Floor** Approx. Floor Area 478 Sq.Ft (44.4 Sq.M.)

First Floor Approx. Floor Area 478 Sq.Ft (44.4 Sq.M.)

Tenure: We are advised by our client that the property is Freehold

Garage

Approx. Floor Area 151 Sq.Ft

Moving to the first floor, the landing area leads to three well-proportioned bedrooms. These bedrooms have been thoughtfully designed to provide both comfort and functionality in equal measure. Two of the bedrooms boast fitted wardrobes, offering ample storage solutions. The master bedroom enjoys the luxury of a tastefully designed three-piece en-suite shower room, providing a private sanctuary within the home. Additionally, there is a stylish three-piece bathroom, elegantly designed and comprising low level wc, pedestal wash hand basin and a panelled bath with shower over-complementary tiling completes the look.