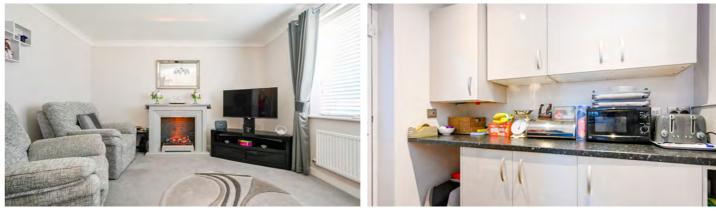

Spanning approximately 1107 sq ft, this property offers a well-designed layout that maximises living space. As you enter, a hallway greets you, leading to various areas of the home. The ground floor features a convenient cloakroom/WC, adding practicality to everyday life. The lounge provides a welcoming space for relaxation and features an attractive fireplace, while the dining kitchen offers a stylish and functional area for entertaining guests or enjoying family meals together with French doors that lead out int the gardens. The kitchen itself provides an array of hi-gloss wall and base units with ample workspace, integrated appliances and complementary tiling to the walls and floor. A utility room adds further convenience, providing a dedicated area for laundry tasks and extra storage space.