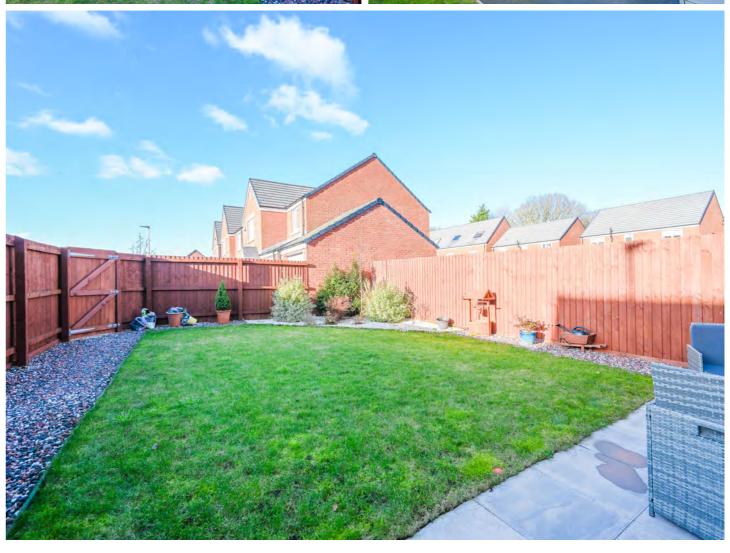

Externally, the well-kept gardens are a true delight, offering a serene and inviting escape. The paved patio area provides an ideal space for outdoor centertaining, with plenty of room for seating and dining arrangements. The neat lawns are fully enclosed and perfect for children to play or for hosting garden parties. Ample driveway parking is available, ensuring convenience for multiple vehicles, and a garage provides additional parking or storage solutions.