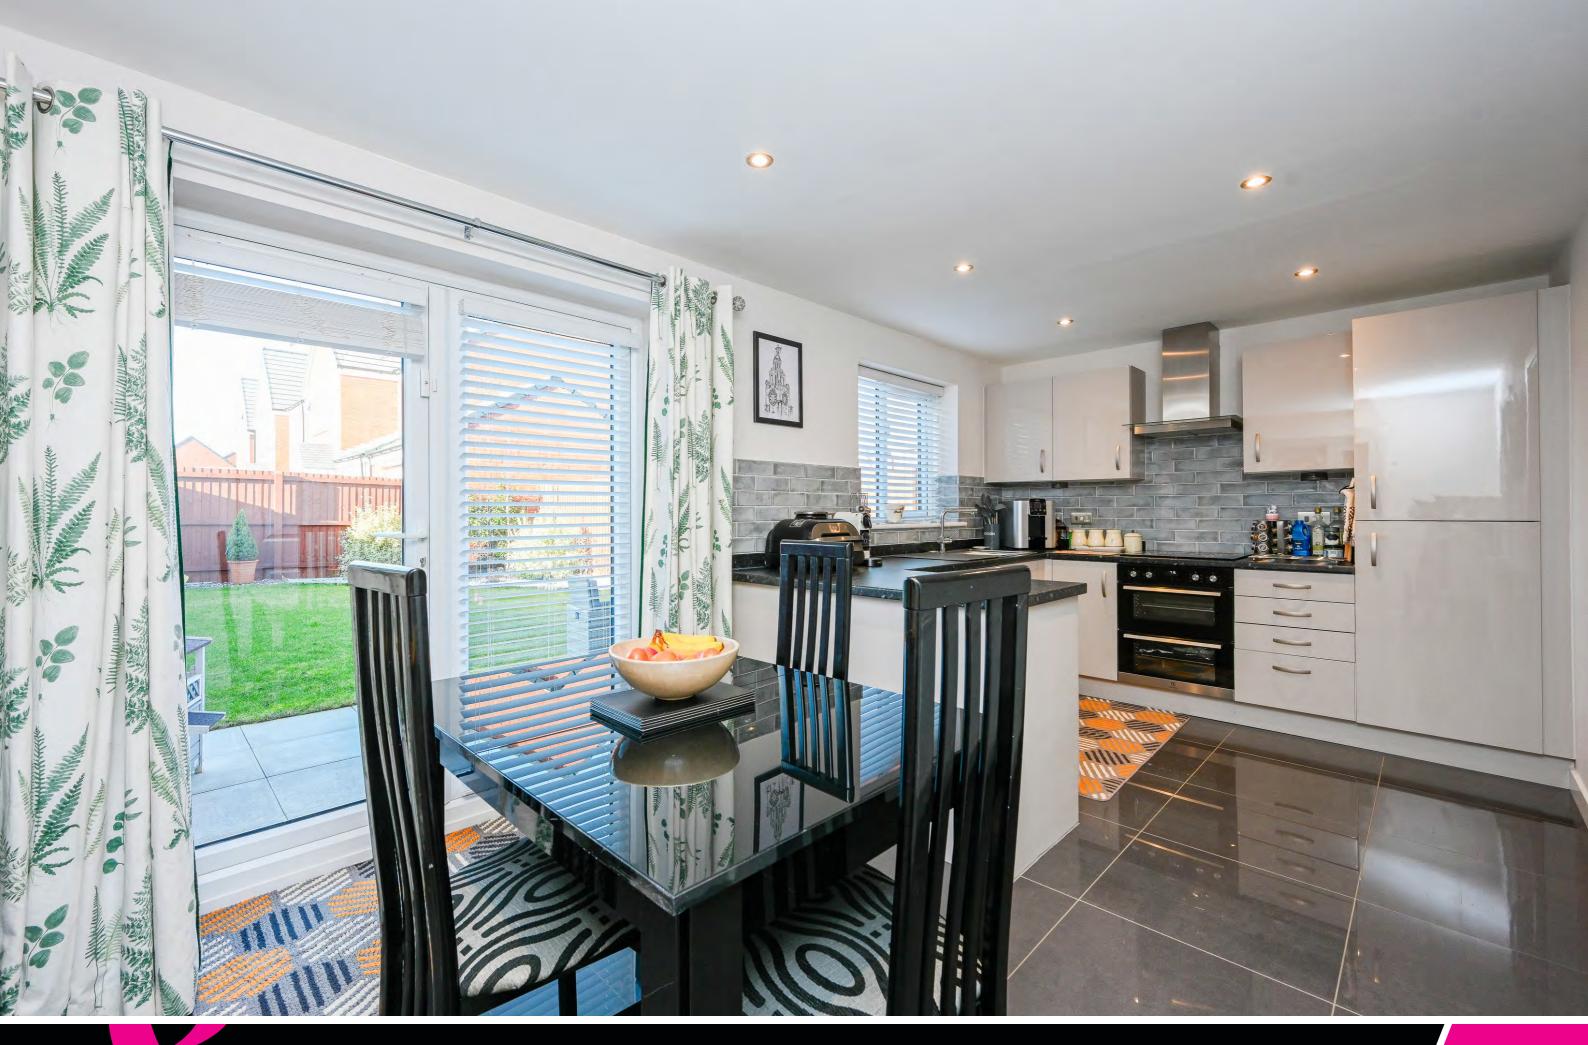

Spanning approximately 1107 sq ft, this property offers a well-designed layout that maximises living space. As you enter, a hallway greets you, leading to various areas of the home. The ground floor features a convenient cloakroom/WC, adding practicality to everyday life. The lounge provides a welcoming space for relaxation and features an attractive fireplace, while the dining kitchen offers a stylish and functional area for entertaining guests or enjoying family meals together with French doors that lead out int the gardens. The kitchen itself provides an array of hi-gloss wall and base units with ample workspace, integrated appliances and complementary tiling to the walls and floor. A utility room adds further convenience, providing a dedicated area for laundry tasks and extra storage space.