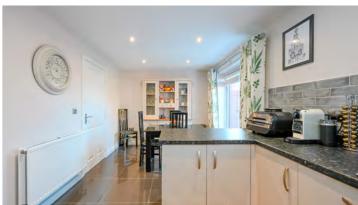

Spanning approximately 1107 sq ft, this property offers a well-designed layout that maximises living space. As you enter, a hallway greets you, leading to various areas of the home. The ground floor features a convenient cloakroom/WC, adding practicality to everyday life. The lounge provides a welcoming space for relaxation and features an attractive fireplace, while the dining kitchen offers a stylish and functional area for entertaining guests or enjoying family meals together with French doors that lead out int the gardens. The kitchen itself provides an array of hi-gloss wall and base units with ample workspace, integrated appliances and complementary tiling to the walls and floor. A utility room adds further convenience, providing a dedicated area for laundry tasks and extra storage space.