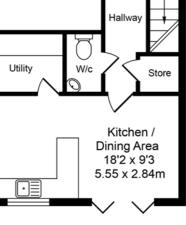

**Ground Floor** Approx. Floor Area 478 Sq.Ft (44.4 Sq.M.)

First Floor Approx. Floor Area 478 Sq.Ft (44.4 Sq.M.)

Tenure: We are advised by our client that the property is Freehold

Garage

Approx. Floor Area 151 Sq.Ft

Spanning approximately 1107 sq ft, this property offers a well-designed layout that maximises living space. As you enter, a hallway greets you, leading to various areas of the home. The ground floor features a convenient cloakroom/WC, adding practicality to everyday life. The lounge provides a welcoming space for relaxation and features an attractive fireplace, while the dining kitchen offers a stylish and functional area for entertaining guests or enjoying family meals together with French doors that lead out int the gardens. The kitchen itself provides an array of hi-gloss wall and base units with ample workspace, integrated appliances and complementary tiling to the walls and floor. A utility room adds further convenience, providing a dedicated area for laundry tasks and extra storage space.