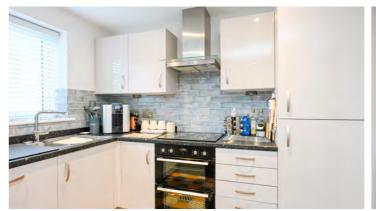

Spanning approximately 1107 sq ft, this property offers a well-designed layout that maximises living space. As you enter, a hallway greets you, leading to various areas of the home. The ground floor features a convenient cloakroom/WC, adding practicality to everyday life. The lounge provides a welcoming space for relaxation and features an attractive fireplace, while the dining kitchen offers a stylish and functional area for entertaining guests or enjoying family meals together with French doors that lead out int the gardens. The kitchen itself provides an array of hi-gloss wall and base units with ample workspace, integrated appliances and complementary tiling to the walls and floor. A utility room adds further convenience, providing a dedicated area for laundry tasks and extra storage space.