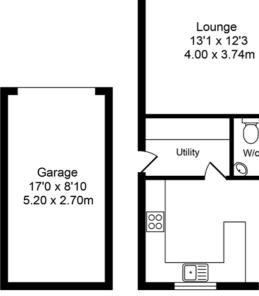

**Ground Floor** Approx. Floor Area 478 Sq.Ft (44.4 Sq.M.)

First Floor Approx. Floor Area 478 Sq.Ft (44.4 Sq.M.)

Tenure: We are advised by our client that the property is Freehold

Garage

Approx. Floor Area 151 Sq.Ft

(14.0 Sq.M.)

Every care has been taken with the preparation of these property details but they are for general guidance only and complete accuracy cannot be guaranteed. If there is any point, which is of particular importance professional verification should be sought. These property details do not constitute a contract or part of a contract. We are not qualified to verify tenure of property. Prospective purchasers should seek clarification from their solicitor or verify the tenure of this property for themselves by visiting www.landregisteronline.gov.uk. The mention of any appliances, fixtures or fittings does not imply they are in working order. Photographs are reproduced for general information and it cannot be inferred that any item shown is included in the sale. All dimensions are approximate.

Spanning approximately 1107 sq ft, this property offers a well-designed layout that maximises living space. As you enter, a hallway greets you, leading to various areas of the home. The ground floor features a convenient cloakroom/WC, adding practicality to everyday life. The lounge provides a welcoming space for relaxation and features an attractive fireplace, while the dining kitchen offers a stylish and functional area for entertaining guests or enjoying family meals together with French doors that lead out int the gardens. The kitchen itself provides an array of hi-gloss wall and base units with ample workspace, integrated appliances and complementary tiling to the walls and floor. A utility room adds further convenience, providing a dedicated area for laundry tasks and extra storage space.