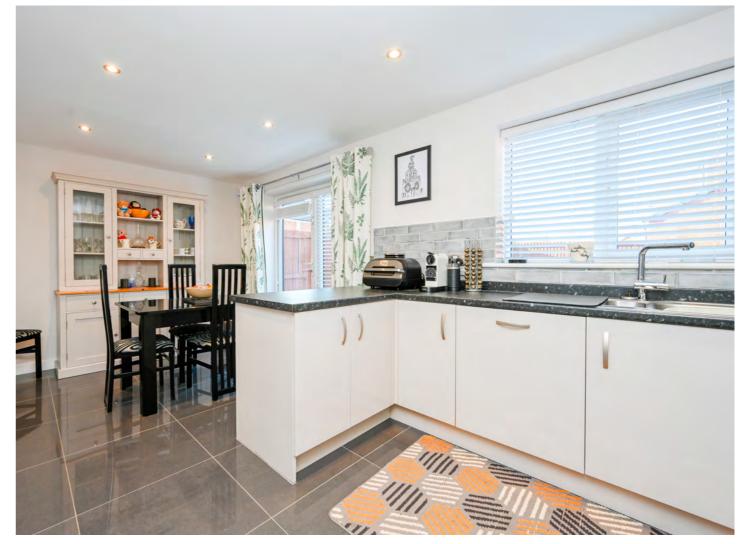

Spanning approximately 1107 sq ft, this property offers a well-designed layout that maximises living space. As you enter, a hallway greets you, leading to various areas of the home. The ground floor features a convenient cloakroom/WC, adding practicality to everyday life. The lounge provides a welcoming space for relaxation and features an attractive fireplace, while the dining kitchen offers a stylish and functional area for entertaining guests or enjoying family meals together with French doors that lead out int the gardens. The kitchen itself provides an array of hi-gloss wall and base units with ample workspace, integrated appliances and complementary tiling to the walls and floor. A utility room adds further convenience, providing a dedicated area for laundry tasks and extra storage space.