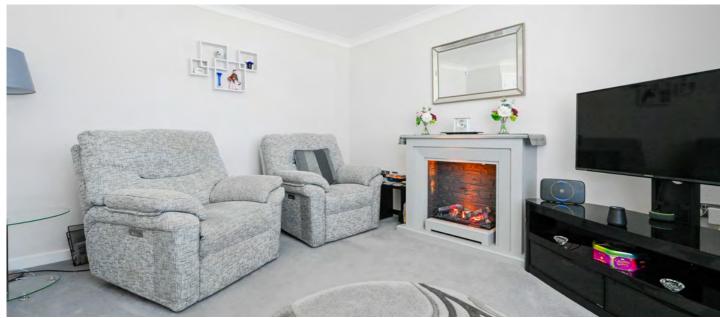

Spanning approximately 1107 sq ft, this property offers a well-designed layout that maximises living space. As you enter, a hallway greets you, leading to various areas of the home. The ground floor features a convenient cloakroom/WC, adding practicality to everyday life. The lounge provides a welcoming space for relaxation and features an attractive fireplace, while the dining kitchen offers a stylish and functional area for entertaining guests or enjoying family meals together with French doors that lead out int the gardens. The kitchen itself provides an array of hi-gloss wall and base units with ample workspace, integrated appliances and complementary tiling to the walls and floor. A utility room adds further convenience, providing a dedicated area for laundry tasks and extra storage space.