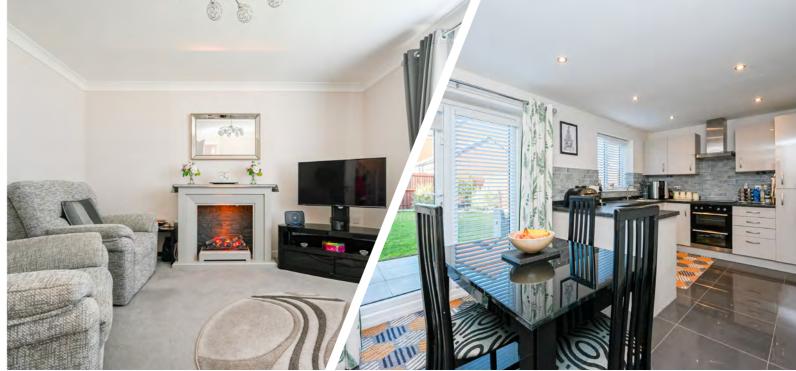

Spanning approximately 1107 sq ft, this property offers a well-designed layout that maximises living space. As you enter, a hallway greets you, leading to various areas of the home. The ground floor features a convenient cloakroom/WC, adding practicality to everyday life. The lounge provides a welcoming space for relaxation and features an attractive fireplace, while the dining kitchen offers a stylish and functional area for entertaining guests or enjoying family meals together with French doors that lead out int the gardens. The kitchen itself provides an array of hi-gloss wall and base units with ample workspace, integrated appliances and complementary tiling to the walls and floor. A utility room adds further convenience, providing a dedicated area for laundry tasks and extra storage space.