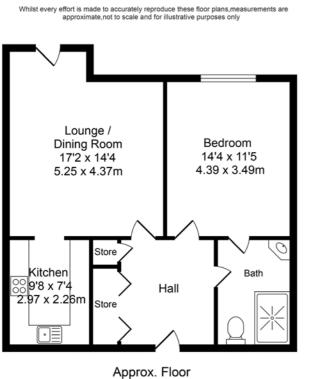

With allocated parking and a bustling community of amenities included within the development, access is granted via the secure private intercom. A spacious entrance hallway welcomes you initially, with a tiled contemporary bathroom providing shower cubicle, WC and wash hand basin. A large bedroom is neutrally decorated and well-lit via a large picture window. The main lounge enjoys a pleasant Juliet balcony which enjoys a pleasant outlook over the private communal garden, with the proportions of the living room being generous and is decorated to a high level. This versatile space flows through to a self-contained modern kitchen, providing an array of wall, base and tower units, featuring a selection of integrated appliances and stylish contrasting work-surfaces.