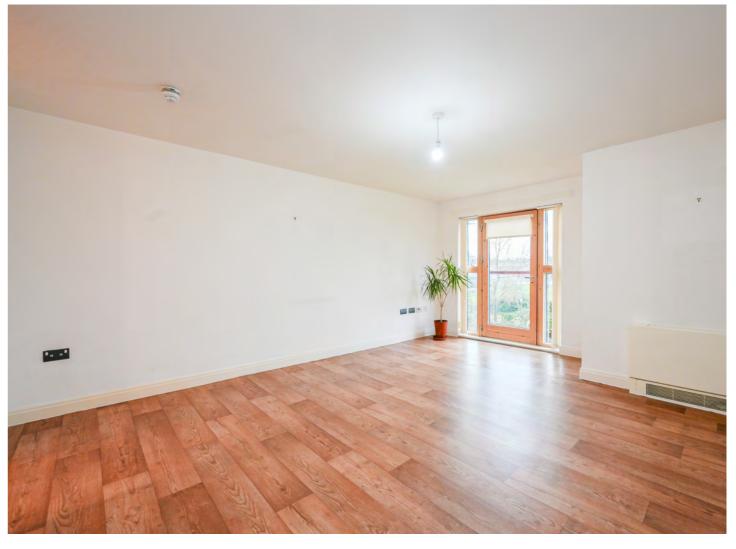

With allocated parking and a bustling community of amenities included within the development, access is granted via the secure private intercom. A spacious entrance hallway welcomes you initially, with a tiled contemporary bathroom providing shower cubicle, WC and wash hand basin. A large bedroom is neutrally decorated and well-lit via a large picture window. The main lounge enjoys a pleasant Juliet balcony which enjoys a pleasant outlook over the private communal garden, with the proportions of the living room being generous and is decorated to a high level. This versatile space flows through to a self-contained modern kitchen, providing an array of wall, base and tower units, featuring a selection of integrated appliances and stylish contrasting work-surfaces.