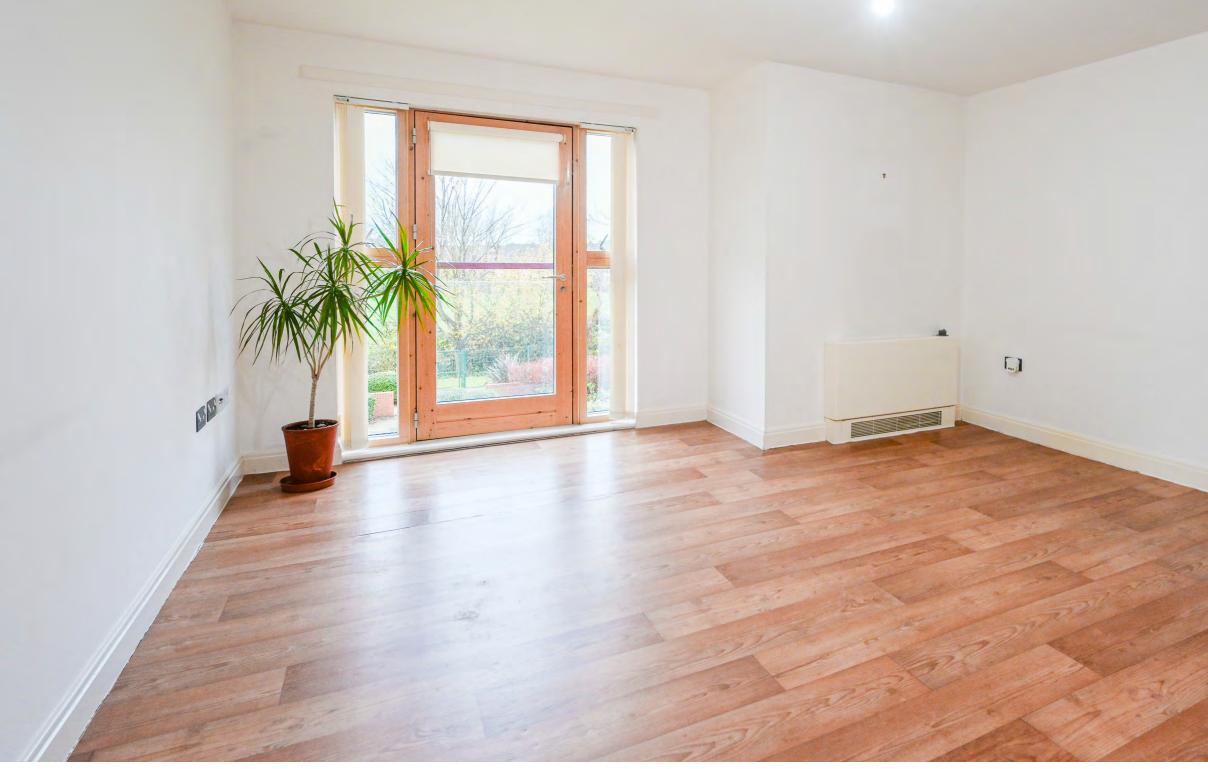

With allocated parking and a bustling community of amenities included within the development, access is granted via the secure private intercom. A spacious entrance hallway welcomes you initially, with a tiled contemporary bathroom providing shower cubicle, WC and wash hand basin. A large bedroom is neutrally decorated and well-lit via a large picture window. The main lounge enjoys a pleasant Juliet balcony which enjoys a pleasant outlook over the private communal garden, with the proportions of the living room being generous and is decorated to a high level. This versatile space flows through to a self-contained modern kitchen, providing an array of wall, base and tower units, featuring a selection of integrated appliances and stylish contrasting work-surfaces.