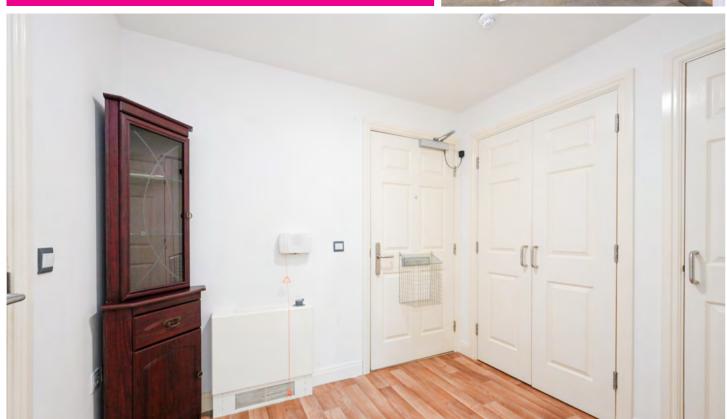

With allocated parking and a bustling community of amenities included within the development, access is granted via the secure private intercom. A spacious entrance hallway welcomes you initially, with a tiled contemporary bathroom providing shower cubicle, WC and wash hand basin. A large bedroom is neutrally decorated and well-lit via a large picture window. The main lounge enjoys a pleasant Juliet balcony which enjoys a pleasant outlook over the private communal garden, with the proportions of the living room being generous and is decorated to a high level. This versatile space flows through to a self-contained modern kitchen, providing an array of wall, base and tower units, featuring a selection of integrated appliances and stylish contrasting work-surfaces.