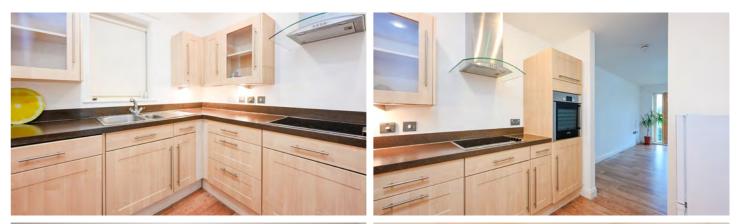

With allocated parking and a bustling community of amenities included within the development, access is granted via the secure private intercom. A spacious entrance hallway welcomes you initially, with a tiled contemporary bathroom providing shower cubicle, WC and wash hand basin. A large bedroom is neutrally decorated and well-lit via a large picture window. The main lounge enjoys a pleasant Juliet balcony which enjoys a pleasant outlook over the private communal garden, with the proportions of the living room being generous and is decorated to a high level. This versatile space flows through to a self-contained modern kitchen, providing an array of wall, base and tower units, featuring a selection of integrated appliances and stylish contrasting work-surfaces.