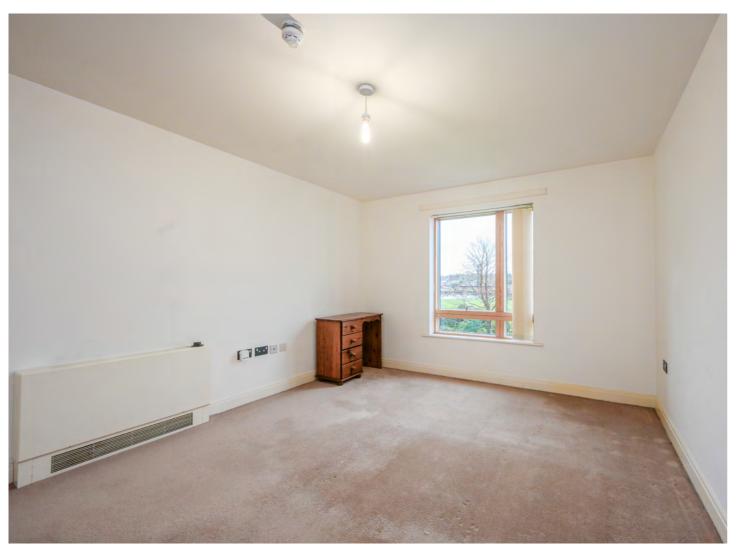

With allocated parking and a bustling community of amenities included within the development, access is granted via the secure private intercom. A spacious entrance hallway welcomes you initially, with a tiled contemporary bathroom providing shower cubicle, WC and wash hand basin. A large bedroom is neutrally decorated and well-lit via a large picture window. The main lounge enjoys a pleasant Juliet balcony which enjoys a pleasant outlook over the private communal garden, with the proportions of the living room being generous and is decorated to a high level. This versatile space flows through to a self-contained modern kitchen, providing an array of wall, base and tower units, featuring a selection of integrated appliances and stylish contrasting work-surfaces.