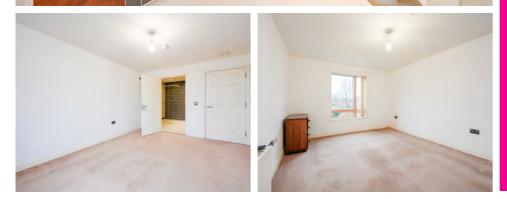

With allocated parking and a bustling community of amenities included within the development, access is granted via the secure private intercom. A spacious entrance hallway welcomes you initially, with a tiled contemporary bathroom providing shower cubicle, WC and wash hand basin. A large bedroom is neutrally decorated and well-lit via a large picture window. The main lounge enjoys a pleasant Juliet balcony which enjoys a pleasant outlook over the private communal garden, with the proportions of the living room being generous and is decorated to a high level. This versatile space flows through to a self-contained modern kitchen, providing an array of wall, base and tower units, featuring a selection of integrated appliances and stylish contrasting work-surfaces.