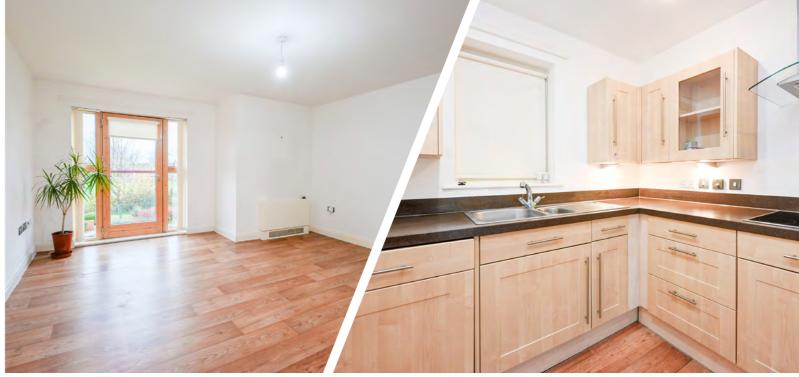

With allocated parking and a bustling community of amenities included within the development, access is granted via the secure private intercom. A spacious entrance hallway welcomes you initially, with a tiled contemporary bathroom providing shower cubicle, WC and wash hand basin. A large bedroom is neutrally decorated and well-lit via a large picture window. The main lounge enjoys a pleasant Juliet balcony which enjoys a pleasant outlook over the private communal garden, with the proportions of the living room being generous and is decorated to a high level. This versatile space flows through to a self-contained modern kitchen, providing an array of wall, base and tower units, featuring a selection of integrated appliances and stylish contrasting work-surfaces.