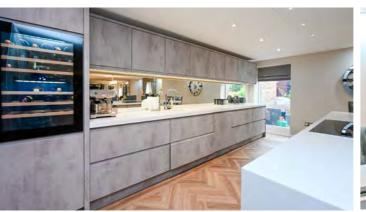

The barn has been carefully designed, with contemporary twists added to its already unique character. Our client has recently updated the home to include a beautiful new kitchen which showcases a perfect blend of style and functionality and boasts top-of-the-line appliances, sleek countertops, and ample storage space, making it a dream space for culinary enthusiasts. The addition of herringbone flooring adds elegance and character to each room, drawing the eye and enhancing the overall ambiance. No expense has been spared in the home's luxurious fixtures and fittings, and countryside devotees and urban folk alike will find this stunning home hard to resist.

Internal inspection will reveal a quite breath taking reception hallway with its double height ceiling, sweeping caracol staircase and beautiful curved walls that mirror the smooth curling lines of the gallery landing. These gorgeous architectural features are the perfect foil for the barn's strong vertical lines and infuse a flow of energy and good feeling that continue through the rest of the home's impressive living spaces. Further highlights include a quite glorious 43' open plan family dining kitchen and living room with access out into the gardens - this wonderful family room is just perfect for entertaining and is fitted with a stylish range of wall and base units, a large island with breakfast bar and an array of integrated appliances. The adjacent lounge is equally as impressive being over 26ft in length with an inset fireplace and dual aspects. The ground floor is rounded off with a practical utility room and a handy two piece cloaks/wc. On the first floor there are four very well proportioned bedrooms - all with their own individually designed luxury bathrooms featuring high quality ceramic tiles, designer radiators and bathroom fittings.