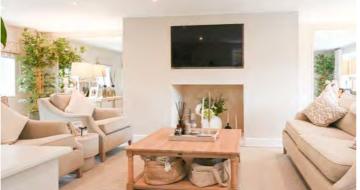

Internal inspection will reveal a quite breath taking reception hallway with its double height ceiling, sweeping caracol staircase and beautiful curved walls that mirror the smooth curling lines of the gallery landing. These gorgeous architectural features are the perfect foil for the barn's strong vertical lines and infuse a flow of energy and good feeling that continue through the rest of the home's impressive living spaces. Further highlights include a quite glorious 43' open plan family dining kitchen and living room with access out into the gardens - this wonderful family room is just perfect for entertaining and is fitted with a stylish range of wall and base units, a large island with breakfast bar and an array of integrated appliances. The adjacent lounge is equally as impressive being over 26ft in length with an inset fireplace and dual aspects. The ground floor is rounded off with a practical utility room and a handy two piece cloaks/wc. On the first floor there are four very well proportioned bedrooms - all with their own individually designed luxury bathrooms featuring high quality ceramic tiles, designer radiators and bathroom fittings.