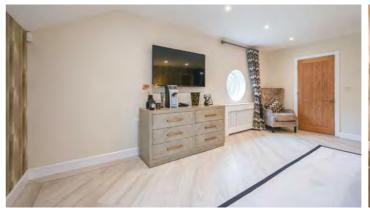

Internal inspection will reveal a quite breath taking reception hallway with its double height ceiling, sweeping caracol staircase and beautiful curved walls that mirror the smooth curling lines of the gallery landing. These gorgeous architectural features are the perfect foil for the barn's strong vertical lines and infuse a flow of energy and good feeling that continue through the rest of the home's impressive living spaces. Further highlights include a quite glorious 43' open plan family dining kitchen and living room with access out into the gardens - this wonderful family room is just perfect for entertaining and is fitted with a stylish range of wall and base units, a large island with breakfast bar and an array of integrated appliances. The adjacent lounge is equally as impressive being over 26ft in length with an inset fireplace and dual aspects. The ground floor is rounded off with a practical utility room and a handy two piece cloaks/wc. On the first floor there are four very well proportioned bedrooms - all with their own individually designed luxury bathrooms featuring high quality ceramic tiles, designer radiators and bathroom fittings.