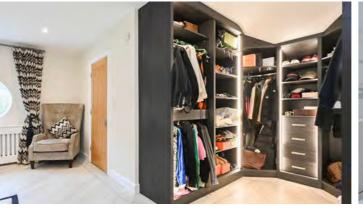

Internal inspection will reveal a quite breath taking reception hallway with its double height ceiling, sweeping caracol staircase and beautiful curved walls that mirror the smooth curling lines of the gallery landing. These gorgeous architectural features are the perfect foil for the barn's strong vertical lines and infuse a flow of energy and good feeling that continue through the rest of the home's impressive living spaces. Further highlights include a quite glorious 43' open plan family dining kitchen and living room with access out into the gardens - this wonderful family room is just perfect for entertaining and is fitted with a stylish range of wall and base units, a large island with breakfast bar and an array of integrated appliances. The adjacent lounge is equally as impressive being over 26ft in length with an inset fireplace and dual aspects. The ground floor is rounded off with a practical utility room and a handy two piece cloaks/wc. On the first floor there are four very well proportioned bedrooms - all with their own individually designed luxury bathrooms featuring high quality ceramic tiles, designer radiators and bathroom fittings.