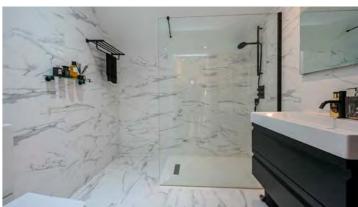

Internal inspection will reveal a quite breath taking reception hallway with its double height ceiling, sweeping caracol staircase and beautiful curved walls that mirror the smooth curling lines of the gallery landing. These gorgeous architectural features are the perfect foil for the barn's strong vertical lines and infuse a flow of energy and good feeling that continue through the rest of the home's impressive living spaces. Further highlights include a quite glorious 43' open plan family dining kitchen and living room with access out into the gardens - this wonderful family room is just perfect for entertaining and is fitted with a stylish range of wall and base units, a large island with breakfast bar and an array of integrated appliances. The adjacent lounge is equally as impressive being over 26ft in length with an inset fireplace and dual aspects. The ground floor is rounded off with a practical utility room and a handy two piece cloaks/wc. On the first floor there are four very well proportioned bedrooms - all with their own individually designed luxury bathrooms featuring high quality ceramic tiles, designer radiators and bathroom fittings.