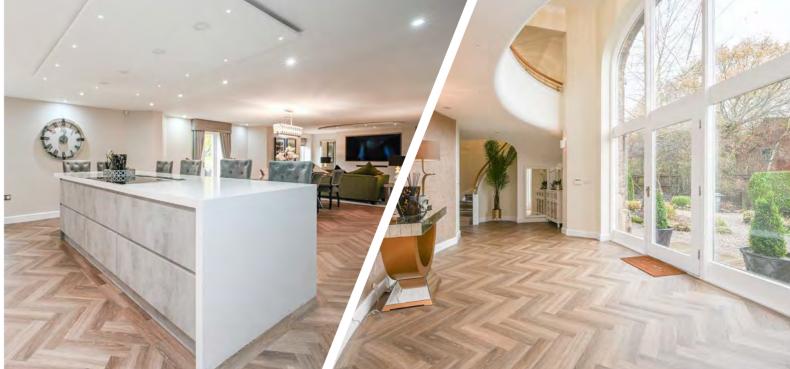

The barn has been carefully designed, with contemporary twists added to its already unique character. Our client has recently updated the home to include a beautiful new kitchen which showcases a perfect blend of style and functionality and boasts top-of-the-line appliances, sleek countertops, and ample storage space, making it a dream space for culinary enthusiasts. The addition of herringbone flooring adds elegance and character to each room, drawing the eye and enhancing the overall ambiance. No expense has been spared in the home's luxurious fixtures and fittings, and countryside devotees and urban folk alike will find this stunning home hard to resist.

Internal inspection will reveal a quite breath taking reception hallway with its double height ceiling, sweeping caracol staircase and beautiful curved walls that mirror the smooth curling lines of the gallery landing. These gorgeous architectural features are the perfect foil for the barn's strong vertical lines and infuse a flow of energy and good feeling that continue through the rest of the home's impressive living spaces. Further highlights include a quite glorious 43' open plan family dining kitchen and living room with access out into the gardens - this wonderful family room is just perfect for entertaining and is fitted with a stylish range of wall and base units, a large island with breakfast bar and an array of integrated appliances. The adjacent lounge is equally as impressive being over 26ft in length with an inset fireplace and dual aspects. The ground floor is rounded off with a practical utility room and a handy two piece cloaks/wc. On the first floor there are four very well proportioned bedrooms - all with their own individually designed luxury bathrooms featuring high quality ceramic tiles, designer radiators and bathroom fittings.