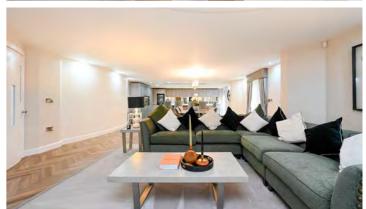

Internal inspection will reveal a quite breath taking reception hallway with its double height ceiling, sweeping caracol staircase and beautiful curved walls that mirror the smooth curling lines of the gallery landing. These gorgeous architectural features are the perfect foil for the barn's strong vertical lines and infuse a flow of energy and good feeling that continue through the rest of the home's impressive living spaces. Further highlights include a quite glorious 43' open plan family dining kitchen and living room with access out into the gardens - this wonderful family room is just perfect for entertaining and is fitted with a stylish range of wall and base units, a large island with breakfast bar and an array of integrated appliances. The adjacent lounge is equally as impressive being over 26ft in length with an inset fireplace and dual aspects. The ground floor is rounded off with a practical utility room and a handy two piece cloaks/wc. On the first floor there are four very well proportioned bedrooms - all with their own individually designed luxury bathrooms featuring high quality ceramic tiles, designer radiators and bathroom fittings.