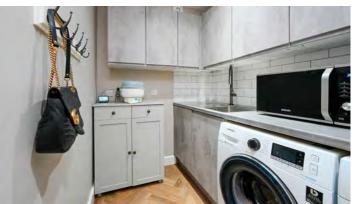

Internal inspection will reveal a quite breath taking reception hallway with its double height ceiling, sweeping caracol staircase and beautiful curved walls that mirror the smooth curling lines of the gallery landing. These gorgeous architectural features are the perfect foil for the barn's strong vertical lines and infuse a flow of energy and good feeling that continue through the rest of the home's impressive living spaces. Further highlights include a quite glorious 43' open plan family dining kitchen and living room with access out into the gardens - this wonderful family room is just perfect for entertaining and is fitted with a stylish range of wall and base units, a large island with breakfast bar and an array of integrated appliances. The adjacent lounge is equally as impressive being over 26ft in length with an inset fireplace and dual aspects. The ground floor is rounded off with a practical utility room and a handy two piece cloaks/wc. On the first floor there are four very well proportioned bedrooms - all with their own individually designed luxury bathrooms featuring high quality ceramic tiles, designer radiators and bathroom fittings.