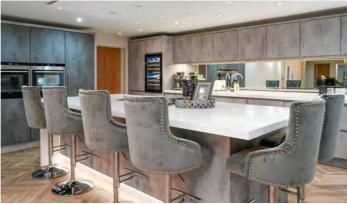

The barn has been carefully designed, with contemporary twists added to its already unique character. Our client has recently updated the home to include a beautiful new kitchen which showcases a perfect blend of style and functionality and boasts top-of-the-line appliances, sleek countertops, and ample storage space, making it a dream space for culinary enthusiasts. The addition of herringbone flooring adds elegance and character to each room, drawing the eye and enhancing the overall ambiance. No expense has been spared in the home's luxurious fixtures and fittings, and countryside devotees and urban folk alike will find this stunning home hard to resist.

Internal inspection will reveal a quite breath taking reception hallway with its double height ceiling, sweeping caracol staircase and beautiful curved walls that mirror the smooth curling lines of the gallery landing. These gorgeous architectural features are the perfect foil for the barn's strong vertical lines and infuse a flow of energy and good feeling that continue through the rest of the home's impressive living spaces. Further highlights include a quite glorious 43' open plan family dining kitchen and living room with access out into the gardens - this wonderful family room is just perfect for entertaining and is fitted with a stylish range of wall and base units, a large island with breakfast bar and an array of integrated appliances. The adjacent lounge is equally as impressive being over 26ft in length with an inset fireplace and dual aspects. The ground floor is rounded off with a practical utility room and a handy two piece cloaks/wc. On the first floor there are four very well proportioned bedrooms - all with their own individually designed luxury bathrooms featuring high quality ceramic tiles, designer radiators and bathroom fittings.