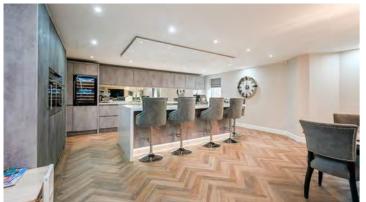

The barn has been carefully designed, with contemporary twists added to its already unique character. Our client has recently updated the home to include a beautiful new kitchen which showcases a perfect blend of style and functionality and boasts top-of-the-line appliances, sleek countertops, and ample storage space, making it a dream space for culinary enthusiasts. The addition of herringbone flooring adds elegance and character to each room, drawing the eye and enhancing the overall ambiance. No expense has been spared in the home's luxurious fixtures and fittings, and countryside devotees and urban folk alike will find this stunning home hard to resist.

Internal inspection will reveal a quite breath taking reception hallway with its double height ceiling, sweeping caracol staircase and beautiful curved walls that mirror the smooth curling lines of the gallery landing. These gorgeous architectural features are the perfect foil for the barn's strong vertical lines and infuse a flow of energy and good feeling that continue through the rest of the home's impressive living spaces. Further highlights include a quite glorious 43' open plan family dining kitchen and living room with access out into the gardens - this wonderful family room is just perfect for entertaining and is fitted with a stylish range of wall and base units, a large island with breakfast bar and an array of integrated appliances. The adjacent lounge is equally as impressive being over 26ft in length with an inset fireplace and dual aspects. The ground floor is rounded off with a practical utility room and a handy two piece cloaks/wc. On the first floor there are four very well proportioned bedrooms - all with their own individually designed luxury bathrooms featuring high quality ceramic tiles, designer radiators and bathroom fittings.