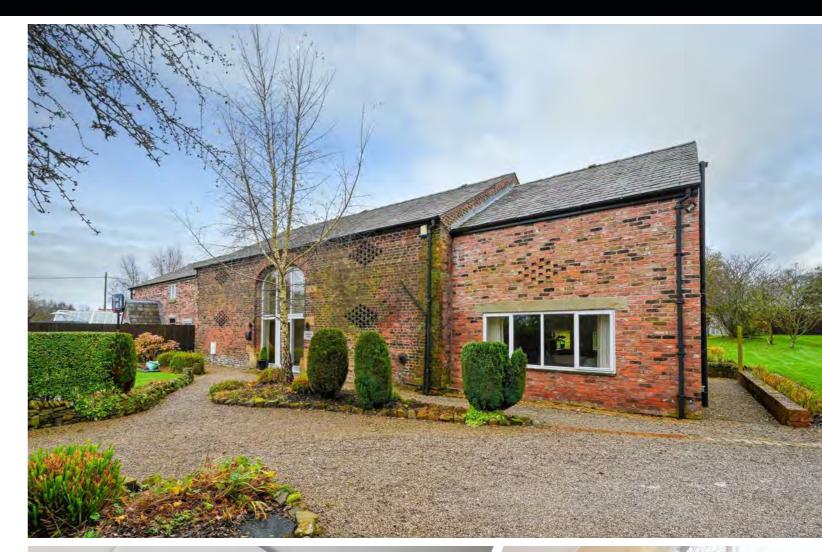

Meadow Barn is a magnificently spacious 3456 sq ft, four bedroom barn conversion set in a private gated position on a beautiful one acre plot. It's a beautifully designed home that mimics the Lathom countryside: unbound and vast. Throughout the interior of the property, the eye is drawn to a mix of clean, practical lines which are all perfectly balanced with the barn's authentic exterior. Filled with sleek modern finishes, and unique architectural elements, this impressive country bolt hole possesses an abundance of warmth and texture. It is sumptuous and stylish in equal measures. All the luxuries of a modern home and all the charm of past times can be enjoyed here.

Natural light plays a huge part in the home's aesthetic appeal, and at night time the property comes to life in a different way with thoughtfully concealed ambient lighting highlighting stylish decorative detail and relaxing the senses. The transition from the home's internal living areas to the outside spaces has been just as carefully considered with inviting gardens suited as much for relaxing as they are for entertaining. Set in approximately one acre of lovely gardens that sweep around the front, side and rear with very well-maintained lawns, mature stocked borders, and a charming patio area creating the perfect spot for barbecues and alfresco dining. This really is a wonderful wrap around garden with privacy, views of the surrounding countryside and extensive parking on the driveway and forecourt which has gated intercom access.