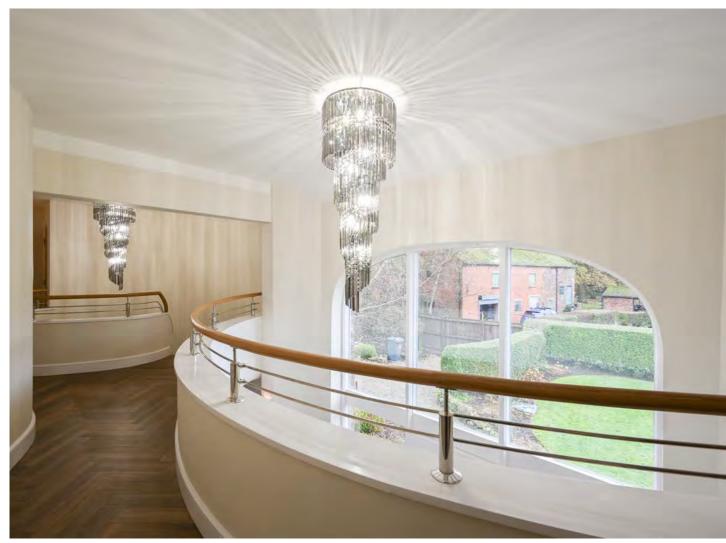

Internal inspection will reveal a quite breath taking reception hallway with its double height ceiling, sweeping caracol staircase and beautiful curved walls that mirror the smooth curling lines of the gallery landing. These gorgeous architectural features are the perfect foil for the barn's strong vertical lines and infuse a flow of energy and good feeling that continue through the rest of the home's impressive living spaces. Further highlights include a quite glorious 43' open plan family dining kitchen and living room with access out into the gardens - this wonderful family room is just perfect for entertaining and is fitted with a stylish range of wall and base units, a large island with breakfast bar and an array of integrated appliances. The adjacent lounge is equally as impressive being over 26ft in length with an inset fireplace and dual aspects. The ground floor is rounded off with a practical utility room and a handy two piece cloaks/wc. On the first floor there are four very well proportioned bedrooms - all with their own individually designed luxury bathrooms featuring high quality ceramic tiles, designer radiators and bathroom fittings.