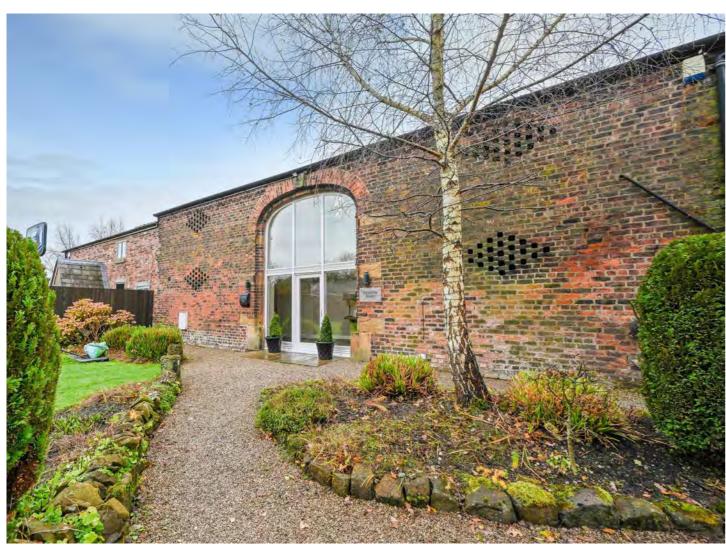

Internal inspection will reveal a quite breath taking reception hallway with its double height ceiling, sweeping caracol staircase and beautiful curved walls that mirror the smooth curling lines of the gallery landing. These gorgeous architectural features are the perfect foil for the barn's strong vertical lines and infuse a flow of energy and good feeling that continue through the rest of the home's impressive living spaces. Further highlights include a quite glorious 43' open plan family dining kitchen and living room with access out into the gardens - this wonderful family room is just perfect for entertaining and is fitted with a stylish range of wall and base units, a large island with breakfast bar and an array of integrated appliances. The adjacent lounge is equally as impressive being over 26ft in length with an inset fireplace and dual aspects. The ground floor is rounded off with a practical utility room and a handy two piece cloaks/wc. On the first floor there are four very well proportioned bedrooms - all with their own individually designed luxury bathrooms featuring high quality ceramic tiles, designer radiators and bathroom fittings.