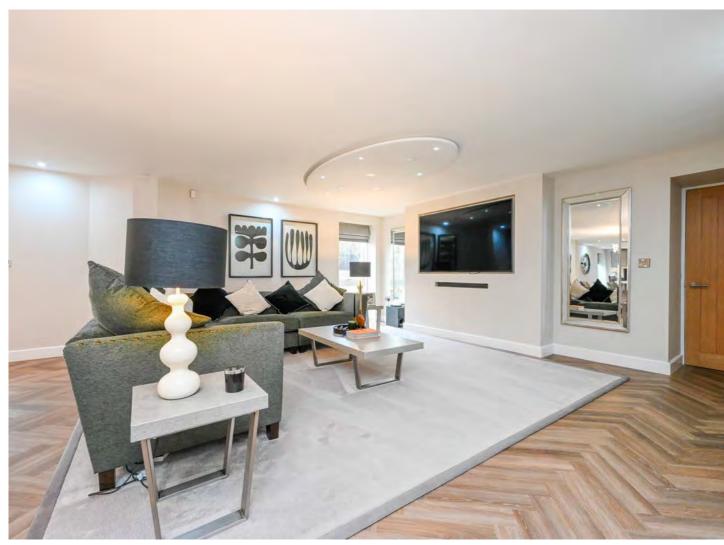

Internal inspection will reveal a quite breath taking reception hallway with its double height ceiling, sweeping caracol staircase and beautiful curved walls that mirror the smooth curling lines of the gallery landing. These gorgeous architectural features are the perfect foil for the barn's strong vertical lines and infuse a flow of energy and good feeling that continue through the rest of the home's impressive living spaces. Further highlights include a quite glorious 43' open plan family dining kitchen and living room with access out into the gardens - this wonderful family room is just perfect for entertaining and is fitted with a stylish range of wall and base units, a large island with breakfast bar and an array of integrated appliances. The adjacent lounge is equally as impressive being over 26ft in length with an inset fireplace and dual aspects. The ground floor is rounded off with a practical utility room and a handy two piece cloaks/wc. On the first floor there are four very well proportioned bedrooms - all with their own individually designed luxury bathrooms featuring high quality ceramic tiles, designer radiators and bathroom fittings.