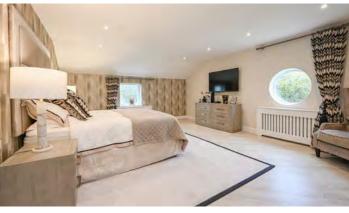

Internal inspection will reveal a quite breath taking reception hallway with its double height ceiling, sweeping caracol staircase and beautiful curved walls that mirror the smooth curling lines of the gallery landing. These gorgeous architectural features are the perfect foil for the barn's strong vertical lines and infuse a flow of energy and good feeling that continue through the rest of the home's impressive living spaces. Further highlights include a quite glorious 43' open plan family dining kitchen and living room with access out into the gardens - this wonderful family room is just perfect for entertaining and is fitted with a stylish range of wall and base units, a large island with breakfast bar and an array of integrated appliances. The adjacent lounge is equally as impressive being over 26ft in length with an inset fireplace and dual aspects. The ground floor is rounded off with a practical utility room and a handy two piece cloaks/wc. On the first floor there are four very well proportioned bedrooms - all with their own individually designed luxury bathrooms featuring high quality ceramic tiles, designer radiators and bathroom fittings.