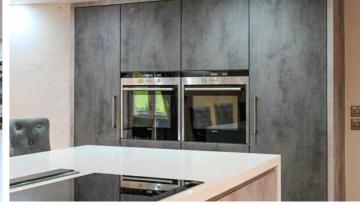

The barn has been carefully designed, with contemporary twists added to its already unique character. Our client has recently updated the home to include a beautiful new kitchen which showcases a perfect blend of style and functionality and boasts top-of-the-line appliances, sleek countertops, and ample storage space, making it a dream space for culinary enthusiasts. The addition of herringbone flooring adds elegance and character to each room, drawing the eye and enhancing the overall ambiance. No expense has been spared in the home's luxurious fixtures and fittings, and countryside devotees and urban folk alike will find this stunning home hard to resist.

Internal inspection will reveal a quite breath taking reception hallway with its double height ceiling, sweeping caracol staircase and beautiful curved walls that mirror the smooth curling lines of the gallery landing. These gorgeous architectural features are the perfect foil for the barn's strong vertical lines and infuse a flow of energy and good feeling that continue through the rest of the home's impressive living spaces. Further highlights include a quite glorious 43' open plan family dining kitchen and living room with access out into the gardens - this wonderful family room is just perfect for entertaining and is fitted with a stylish range of wall and base units, a large island with breakfast bar and an array of integrated appliances. The adjacent lounge is equally as impressive being over 26ft in length with an inset fireplace and dual aspects. The ground floor is rounded off with a practical utility room and a handy two piece cloaks/wc. On the first floor there are four very well proportioned bedrooms - all with their own individually designed luxury bathrooms featuring high quality ceramic tiles, designer radiators and bathroom fittings.