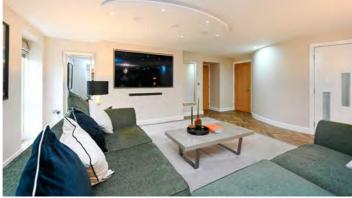

Internal inspection will reveal a quite breath taking reception hallway with its double height ceiling, sweeping caracol staircase and beautiful curved walls that mirror the smooth curling lines of the gallery landing. These gorgeous architectural features are the perfect foil for the barn's strong vertical lines and infuse a flow of energy and good feeling that continue through the rest of the home's impressive living spaces. Further highlights include a quite glorious 43' open plan family dining kitchen and living room with access out into the gardens - this wonderful family room is just perfect for entertaining and is fitted with a stylish range of wall and base units, a large island with breakfast bar and an array of integrated appliances. The adjacent lounge is equally as impressive being over 26ft in length with an inset fireplace and dual aspects. The ground floor is rounded off with a practical utility room and a handy two piece cloaks/wc. On the first floor there are four very well proportioned bedrooms - all with their own individually designed luxury bathrooms featuring high quality ceramic tiles, designer radiators and bathroom fittings.