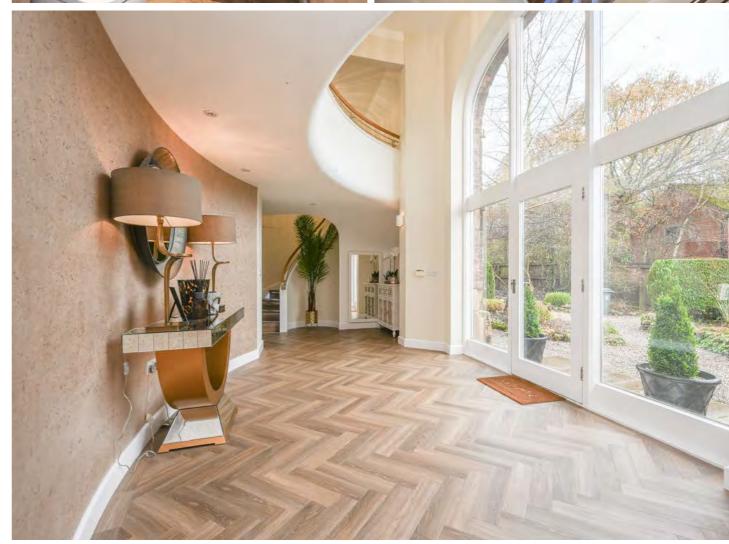

Internal inspection will reveal a quite breath taking reception hallway with its double height ceiling, sweeping caracol staircase and beautiful curved walls that mirror the smooth curling lines of the gallery landing. These gorgeous architectural features are the perfect foil for the barn's strong vertical lines and infuse a flow of energy and good feeling that continue through the rest of the home's impressive living spaces. Further highlights include a quite glorious 43' open plan family dining kitchen and living room with access out into the gardens - this wonderful family room is just perfect for entertaining and is fitted with a stylish range of wall and base units, a large island with breakfast bar and an array of integrated appliances. The adjacent lounge is equally as impressive being over 26ft in length with an inset fireplace and dual aspects. The ground floor is rounded off with a practical utility room and a handy two piece cloaks/wc. On the first floor there are four very well proportioned bedrooms - all with their own individually designed luxury bathrooms featuring high quality ceramic tiles, designer radiators and bathroom fittings.