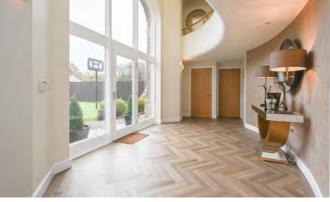

Internal inspection will reveal a quite breath taking reception hallway with its double height ceiling, sweeping caracol staircase and beautiful curved walls that mirror the smooth curling lines of the gallery landing. These gorgeous architectural features are the perfect foil for the barn's strong vertical lines and infuse a flow of energy and good feeling that continue through the rest of the home's impressive living spaces. Further highlights include a quite glorious 43' open plan family dining kitchen and living room with access out into the gardens - this wonderful family room is just perfect for entertaining and is fitted with a stylish range of wall and base units, a large island with breakfast bar and an array of integrated appliances. The adjacent lounge is equally as impressive being over 26ft in length with an inset fireplace and dual aspects. The ground floor is rounded off with a practical utility room and a handy two piece cloaks/wc. On the first floor there are four very well proportioned bedrooms - all with their own individually designed luxury bathrooms featuring high quality ceramic tiles, designer radiators and bathroom fittings.