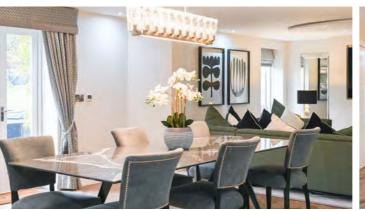

Internal inspection will reveal a quite breath taking reception hallway with its double height ceiling, sweeping caracol staircase and beautiful curved walls that mirror the smooth curling lines of the gallery landing. These gorgeous architectural features are the perfect foil for the barn's strong vertical lines and infuse a flow of energy and good feeling that continue through the rest of the home's impressive living spaces. Further highlights include a quite glorious 43' open plan family dining kitchen and living room with access out into the gardens - this wonderful family room is just perfect for entertaining and is fitted with a stylish range of wall and base units, a large island with breakfast bar and an array of integrated appliances. The adjacent lounge is equally as impressive being over 26ft in length with an inset fireplace and dual aspects. The ground floor is rounded off with a practical utility room and a handy two piece cloaks/wc. On the first floor there are four very well proportioned bedrooms - all with their own individually designed luxury bathrooms featuring high quality ceramic tiles, designer radiators and bathroom fittings.