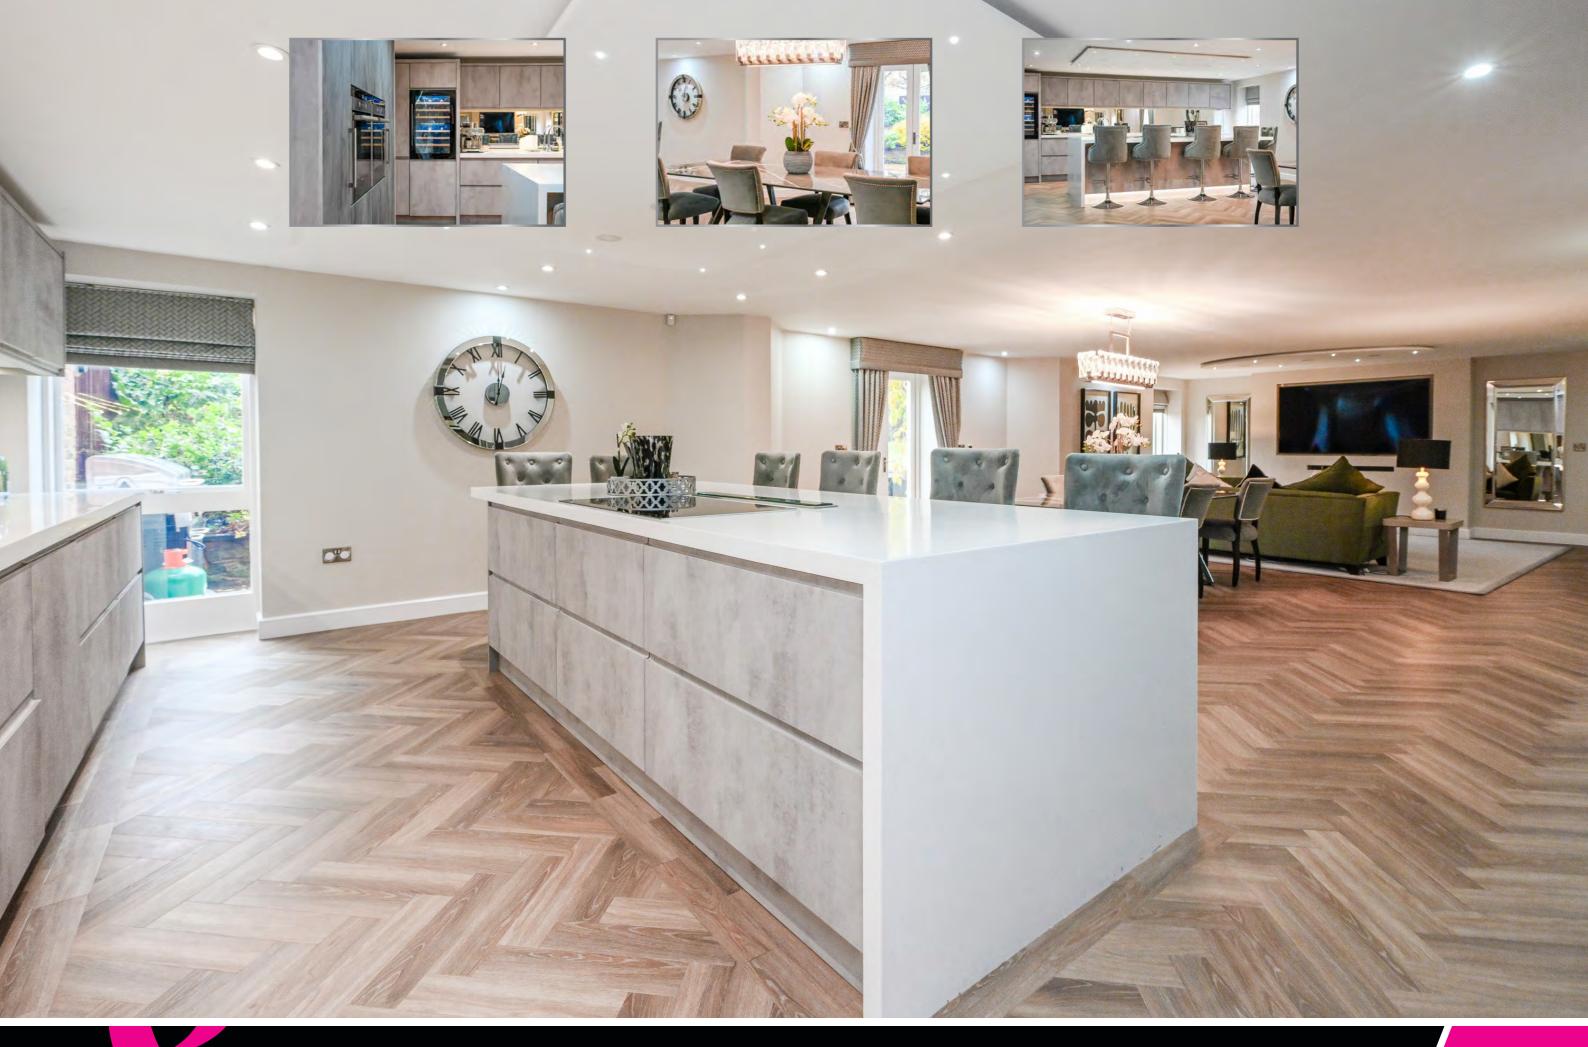

The barn has been carefully designed, with contemporary twists added to its already unique character. Our client has recently updated the home to include a beautiful new kitchen which showcases a perfect blend of style and functionality and boasts top-of-the-line appliances, sleek countertops, and ample storage space, making it a dream space for culinary enthusiasts. The addition of herringbone flooring adds elegance and character to each room, drawing the eye and enhancing the overall ambiance. No expense has been spared in the home's luxurious fixtures and fittings, and countryside devotees and urban folk alike will find this stunning home hard to resist.

Internal inspection will reveal a quite breath taking reception hallway with its double height ceiling, sweeping caracol staircase and beautiful curved walls that mirror the smooth curling lines of the gallery landing. These gorgeous architectural features are the perfect foil for the barn's strong vertical lines and infuse a flow of energy and good feeling that continue through the rest of the home's impressive living spaces. Further highlights include a quite glorious 43' open plan family dining kitchen and living room with access out into the gardens - this wonderful family room is just perfect for entertaining and is fitted with a stylish range of wall and base units, a large island with breakfast bar and an array of integrated appliances. The adjacent lounge is equally as impressive being over 26ft in length with an inset fireplace and dual aspects. The ground floor is rounded off with a practical utility room and a handy two piece cloaks/wc. On the first floor there are four very well proportioned bedrooms - all with their own individually designed luxury bathrooms featuring high quality ceramic tiles, designer radiators and bathroom fittings.