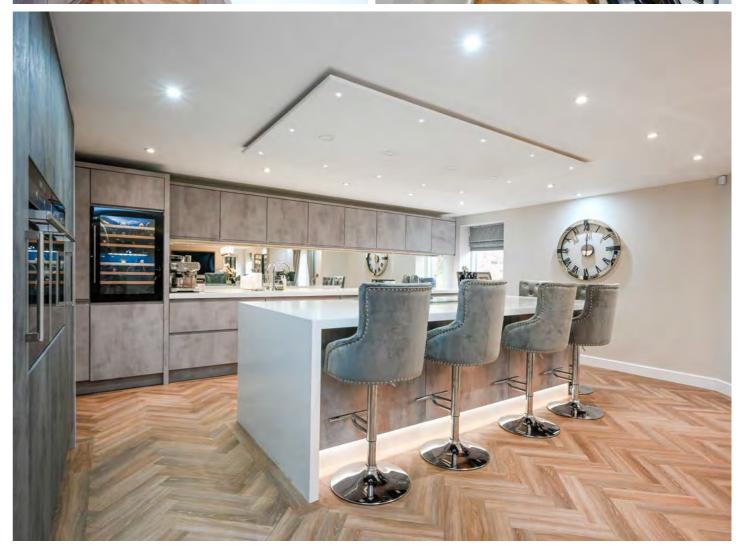

The barn has been carefully designed, with contemporary twists added to its already unique character. Our client has recently updated the home to include a beautiful new kitchen which showcases a perfect blend of style and functionality and boasts top-of-the-line appliances, sleek countertops, and ample storage space, making it a dream space for culinary enthusiasts. The addition of herringbone flooring adds elegance and character to each room, drawing the eye and enhancing the overall ambiance. No expense has been spared in the home's luxurious fixtures and fittings, and countryside devotees and urban folk alike will find this stunning home hard to resist.

Internal inspection will reveal a quite breath taking reception hallway with its double height ceiling, sweeping caracol staircase and beautiful curved walls that mirror the smooth curling lines of the gallery landing. These gorgeous architectural features are the perfect foil for the barn's strong vertical lines and infuse a flow of energy and good feeling that continue through the rest of the home's impressive living spaces. Further highlights include a quite glorious 43' open plan family dining kitchen and living room with access out into the gardens - this wonderful family room is just perfect for entertaining and is fitted with a stylish range of wall and base units, a large island with breakfast bar and an array of integrated appliances. The adjacent lounge is equally as impressive being over 26ft in length with an inset fireplace and dual aspects. The ground floor is rounded off with a practical utility room and a handy two piece cloaks/wc. On the first floor there are four very well proportioned bedrooms - all with their own individually designed luxury bathrooms featuring high quality ceramic tiles, designer radiators and bathroom fittings.