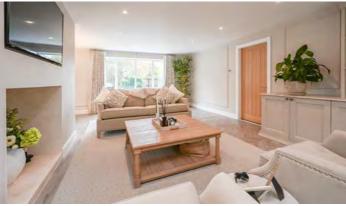

Internal inspection will reveal a quite breath taking reception hallway with its double height ceiling, sweeping caracol staircase and beautiful curved walls that mirror the smooth curling lines of the gallery landing. These gorgeous architectural features are the perfect foil for the barn's strong vertical lines and infuse a flow of energy and good feeling that continue through the rest of the home's impressive living spaces. Further highlights include a quite glorious 43' open plan family dining kitchen and living room with access out into the gardens - this wonderful family room is just perfect for entertaining and is fitted with a stylish range of wall and base units, a large island with breakfast bar and an array of integrated appliances. The adjacent lounge is equally as impressive being over 26ft in length with an inset fireplace and dual aspects. The ground floor is rounded off with a practical utility room and a handy two piece cloaks/wc. On the first floor there are four very well proportioned bedrooms - all with their own individually designed luxury bathrooms featuring high quality ceramic tiles, designer radiators and bathroom fittings.