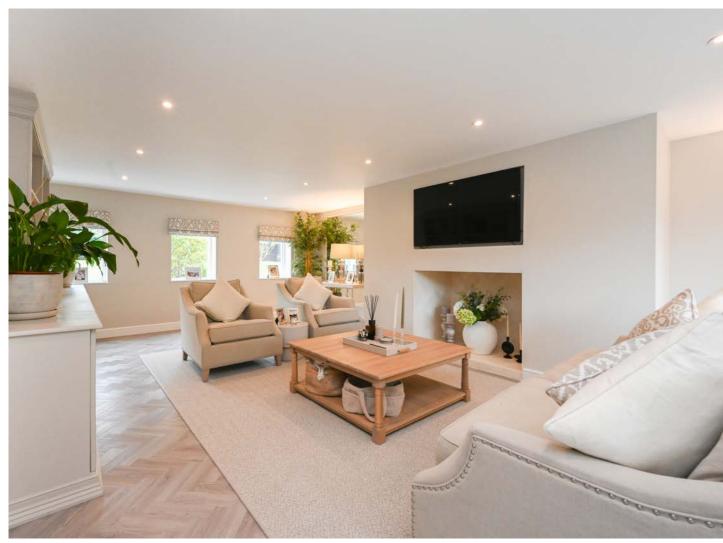

Internal inspection will reveal a quite breath taking reception hallway with its double height ceiling, sweeping caracol staircase and beautiful curved walls that mirror the smooth curling lines of the gallery landing. These gorgeous architectural features are the perfect foil for the barn's strong vertical lines and infuse a flow of energy and good feeling that continue through the rest of the home's impressive living spaces. Further highlights include a quite glorious 43' open plan family dining kitchen and living room with access out into the gardens - this wonderful family room is just perfect for entertaining and is fitted with a stylish range of wall and base units, a large island with breakfast bar and an array of integrated appliances. The adjacent lounge is equally as impressive being over 26ft in length with an inset fireplace and dual aspects. The ground floor is rounded off with a practical utility room and a handy two piece cloaks/wc. On the first floor there are four very well proportioned bedrooms - all with their own individually designed luxury bathrooms featuring high quality ceramic tiles, designer radiators and bathroom fittings.