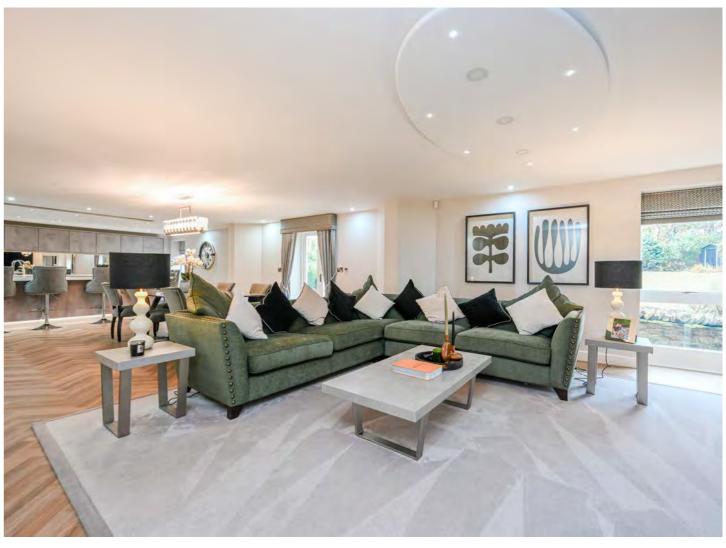

Internal inspection will reveal a quite breath taking reception hallway with its double height ceiling, sweeping caracol staircase and beautiful curved walls that mirror the smooth curling lines of the gallery landing. These gorgeous architectural features are the perfect foil for the barn's strong vertical lines and infuse a flow of energy and good feeling that continue through the rest of the home's impressive living spaces. Further highlights include a quite glorious 43' open plan family dining kitchen and living room with access out into the gardens - this wonderful family room is just perfect for entertaining and is fitted with a stylish range of wall and base units, a large island with breakfast bar and an array of integrated appliances. The adjacent lounge is equally as impressive being over 26ft in length with an inset fireplace and dual aspects. The ground floor is rounded off with a practical utility room and a handy two piece cloaks/wc. On the first floor there are four very well proportioned bedrooms - all with their own individually designed luxury bathrooms featuring high quality ceramic tiles, designer radiators and bathroom fittings.