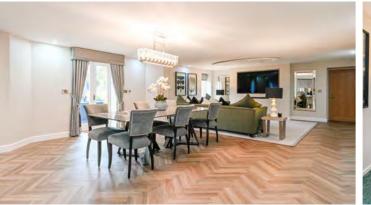

The barn has been carefully designed, with contemporary twists added to its already unique character. Our client has recently updated the home to include a beautiful new kitchen which showcases a perfect blend of style and functionality and boasts top-of-the-line appliances, sleek countertops, and ample storage space, making it a dream space for culinary enthusiasts. The addition of herringbone flooring adds elegance and character to each room, drawing the eye and enhancing the overall ambiance. No expense has been spared in the home's luxurious fixtures and fittings, and countryside devotees and urban folk alike will find this stunning home hard to resist.

Internal inspection will reveal a quite breath taking reception hallway with its double height ceiling, sweeping caracol staircase and beautiful curved walls that mirror the smooth curling lines of the gallery landing. These gorgeous architectural features are the perfect foil for the barn's strong vertical lines and infuse a flow of energy and good feeling that continue through the rest of the home's impressive living spaces. Further highlights include a quite glorious 43' open plan family dining kitchen and living room with access out into the gardens - this wonderful family room is just perfect for entertaining and is fitted with a stylish range of wall and base units, a large island with breakfast bar and an array of integrated appliances. The adjacent lounge is equally as impressive being over 26ft in length with an inset fireplace and dual aspects. The ground floor is rounded off with a practical utility room and a handy two piece cloaks/wc. On the first floor there are four very well proportioned bedrooms - all with their own individually designed luxury bathrooms featuring high quality ceramic tiles, designer radiators and bathroom fittings.