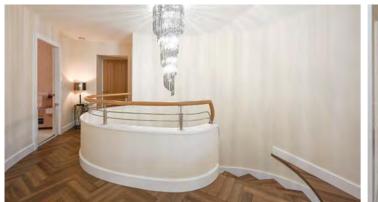

Internal inspection will reveal a quite breath taking reception hallway with its double height ceiling, sweeping caracol staircase and beautiful curved walls that mirror the smooth curling lines of the gallery landing. These gorgeous architectural features are the perfect foil for the barn's strong vertical lines and infuse a flow of energy and good feeling that continue through the rest of the home's impressive living spaces. Further highlights include a quite glorious 43' open plan family dining kitchen and living room with access out into the gardens - this wonderful family room is just perfect for entertaining and is fitted with a stylish range of wall and base units, a large island with breakfast bar and an array of integrated appliances. The adjacent lounge is equally as impressive being over 26ft in length with an inset fireplace and dual aspects. The ground floor is rounded off with a practical utility room and a handy two piece cloaks/wc. On the first floor there are four very well proportioned bedrooms - all with their own individually designed luxury bathrooms featuring high quality ceramic tiles, designer radiators and bathroom fittings.