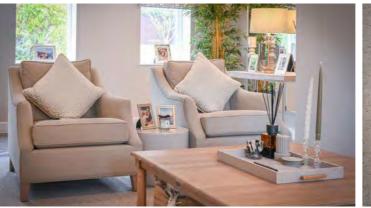

Internal inspection will reveal a quite breath taking reception hallway with its double height ceiling, sweeping caracol staircase and beautiful curved walls that mirror the smooth curling lines of the gallery landing. These gorgeous architectural features are the perfect foil for the barn's strong vertical lines and infuse a flow of energy and good feeling that continue through the rest of the home's impressive living spaces. Further highlights include a quite glorious 43' open plan family dining kitchen and living room with access out into the gardens - this wonderful family room is just perfect for entertaining and is fitted with a stylish range of wall and base units, a large island with breakfast bar and an array of integrated appliances. The adjacent lounge is equally as impressive being over 26ft in length with an inset fireplace and dual aspects. The ground floor is rounded off with a practical utility room and a handy two piece cloaks/wc. On the first floor there are four very well proportioned bedrooms - all with their own individually designed luxury bathrooms featuring high quality ceramic tiles, designer radiators and bathroom fittings.