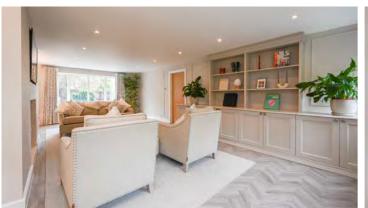

Internal inspection will reveal a quite breath taking reception hallway with its double height ceiling, sweeping caracol staircase and beautiful curved walls that mirror the smooth curling lines of the gallery landing. These gorgeous architectural features are the perfect foil for the barn's strong vertical lines and infuse a flow of energy and good feeling that continue through the rest of the home's impressive living spaces. Further highlights include a quite glorious 43' open plan family dining kitchen and living room with access out into the gardens - this wonderful family room is just perfect for entertaining and is fitted with a stylish range of wall and base units, a large island with breakfast bar and an array of integrated appliances. The adjacent lounge is equally as impressive being over 26ft in length with an inset fireplace and dual aspects. The ground floor is rounded off with a practical utility room and a handy two piece cloaks/wc. On the first floor there are four very well proportioned bedrooms - all with their own individually designed luxury bathrooms featuring high quality ceramic tiles, designer radiators and bathroom fittings.