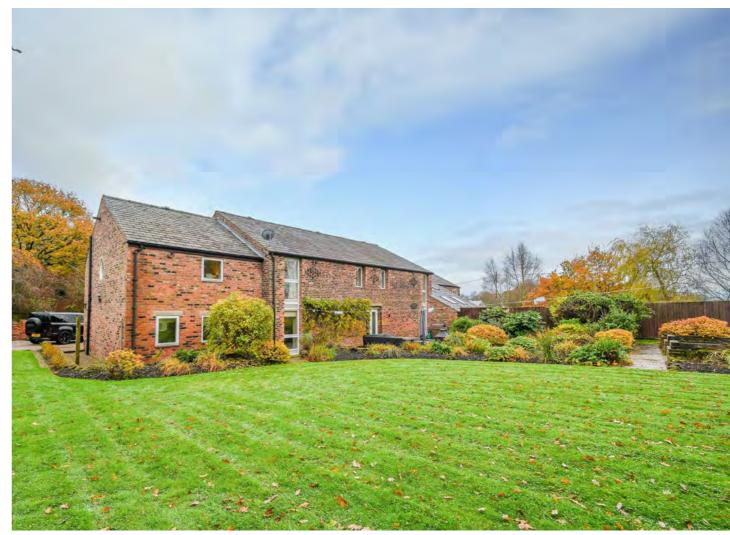

Meadow Barn is a magnificently spacious 3456 sq ft, four bedroom barn conversion set in a private gated position on a beautiful one acre plot. It's a beautifully designed home that mimics the Lathom countryside: unbound and vast. Throughout the interior of the property, the eye is drawn to a mix of clean, practical lines which are all perfectly balanced with the barn's authentic exterior. Filled with sleek modern finishes, and unique architectural elements, this impressive country bolt hole possesses an abundance of warmth and texture. It is sumptuous and stylish in equal measures. All the luxuries of a modern home and all the charm of past times can be enjoyed here.

Natural light plays a huge part in the home's aesthetic appeal, and at night time the property comes to life in a different way with thoughtfully concealed ambient lighting highlighting stylish decorative detail and relaxing the senses. The transition from the home's internal living areas to the outside spaces has been just as carefully considered with inviting gardens suited as much for relaxing as they are for entertaining. Set in approximately one acre of lovely gardens that sweep around the front, side and rear with very well-maintained lawns, mature stocked borders, and a charming patio area creating the perfect spot for barbecues and alfresco dining. This really is a wonderful wrap around garden with privacy, views of the surrounding countryside and extensive parking on the driveway and forecourt which has gated intercom access.