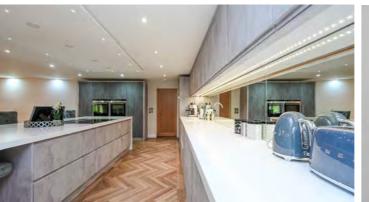

The barn has been carefully designed, with contemporary twists added to its already unique character. Our client has recently updated the home to include a beautiful new kitchen which showcases a perfect blend of style and functionality and boasts top-of-the-line appliances, sleek countertops, and ample storage space, making it a dream space for culinary enthusiasts. The addition of herringbone flooring adds elegance and character to each room, drawing the eye and enhancing the overall ambiance. No expense has been spared in the home's luxurious fixtures and fittings, and countryside devotees and urban folk alike will find this stunning home hard to resist.

Internal inspection will reveal a quite breath taking reception hallway with its double height ceiling, sweeping caracol staircase and beautiful curved walls that mirror the smooth curling lines of the gallery landing. These gorgeous architectural features are the perfect foil for the barn's strong vertical lines and infuse a flow of energy and good feeling that continue through the rest of the home's impressive living spaces. Further highlights include a quite glorious 43' open plan family dining kitchen and living room with access out into the gardens - this wonderful family room is just perfect for entertaining and is fitted with a stylish range of wall and base units, a large island with breakfast bar and an array of integrated appliances. The adjacent lounge is equally as impressive being over 26ft in length with an inset fireplace and dual aspects. The ground floor is rounded off with a practical utility room and a handy two piece cloaks/wc. On the first floor there are four very well proportioned bedrooms - all with their own individually designed luxury bathrooms featuring high quality ceramic tiles, designer radiators and bathroom fittings.