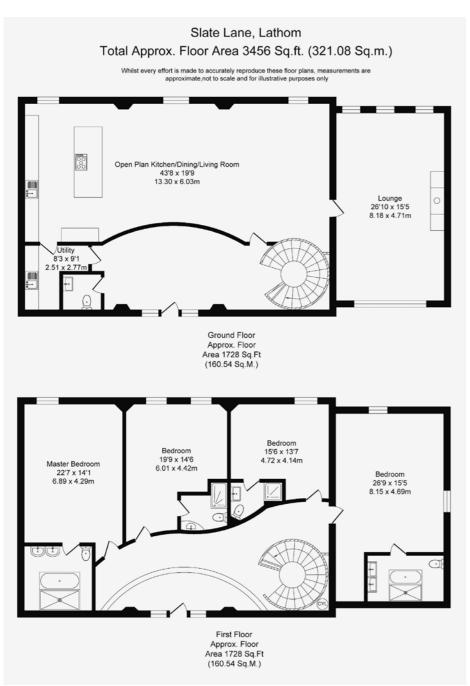

Meadow Barn is a magnificently spacious 3456 sq ft, four bedroom barn conversion set in a private gated position on a beautiful one acre plot. It's a beautifully designed home that mimics the Lathom countryside: unbound and vast. Throughout the interior of the property, the eye is drawn to a mix of clean, practical lines which are all perfectly balanced with the barn's authentic exterior. Filled with sleek modern finishes, and unique architectural elements, this impressive country bolt hole possesses an abundance of warmth and texture. It is sumptuous and stylish in equal measures. All the luxuries of a modern home and all the charm of past times can be enjoyed here.

Internal inspection will reveal a quite breath taking reception hallway with its double height ceiling, sweeping caracol staircase and beautiful curved walls that mirror the smooth curling lines of the gallery landing. These gorgeous architectural features are the perfect foil for the barn's strong vertical lines and infuse a flow of energy and good feeling that continue through the rest of the home's impressive living spaces. Further highlights include a quite glorious 43' open plan family dining kitchen and living room with access out into the gardens - this wonderful family room is just perfect for entertaining and is fitted with a stylish range of wall and base units, a large island with breakfast bar and an array of integrated appliances. The adjacent lounge is equally as impressive being over 26ft in length with an inset fireplace and dual aspects. The ground floor is rounded off with a practical utility room and a handy two piece cloaks/wc. On the first floor there are four very well proportioned bedrooms - all with their own individually designed luxury bathrooms featuring high quality ceramic tiles, designer radiators and bathroom fittings.