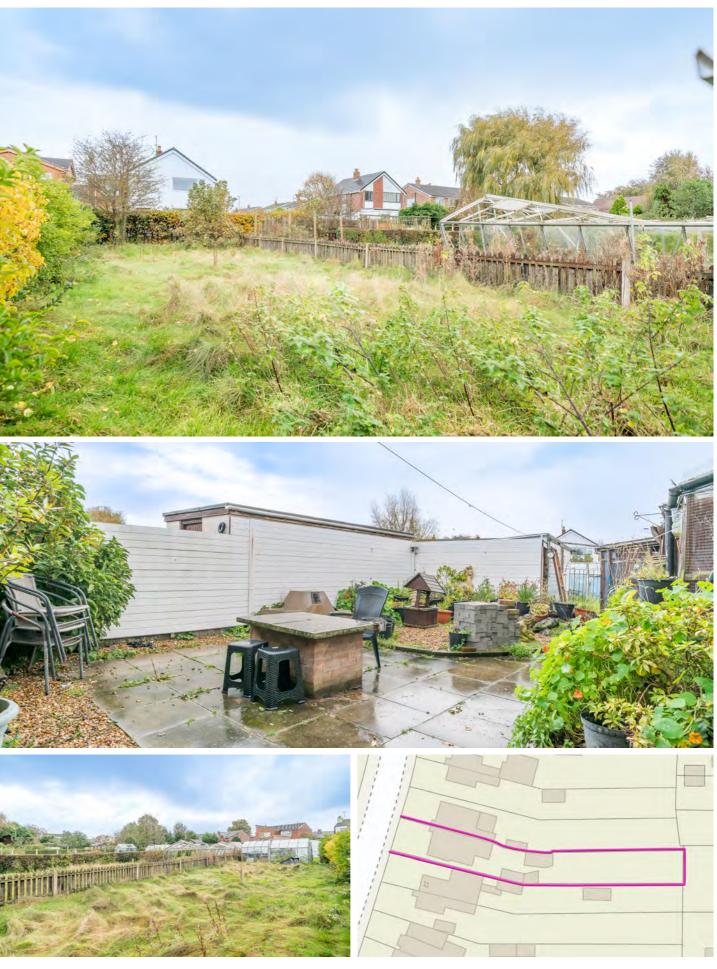

he rear garden is extensive in size and matched by its abundant potential for further development and customisation. With substantial rolling lawns 上 and established trees and bushed bordering, this private space extends to generous proportions, with several patio terraces and multiple areas of interest providing an abundance of outside entertaining space.