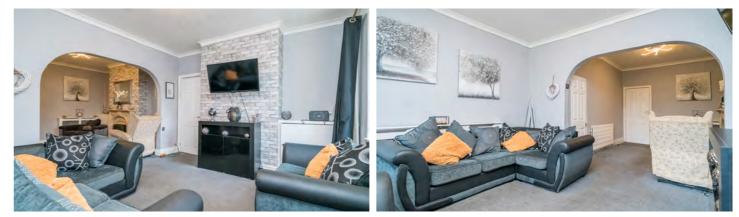

Approached via a private driveway providing off-road parking for multiple vehicles, access is granted via the front entrance porch. This property would benefit from a full course of cosmetic modernisation and provides an abundance of future potential apparent for all to see. Having previously been extended, the ground floor enjoys three large reception rooms. The rear of the property houses a spacious fitted dining kitchen which is complete with an array of wall, base and tower units and providing a range of integrated appliances. The ground floor accommodation is completed with a good-sized three-piece family bathroom.