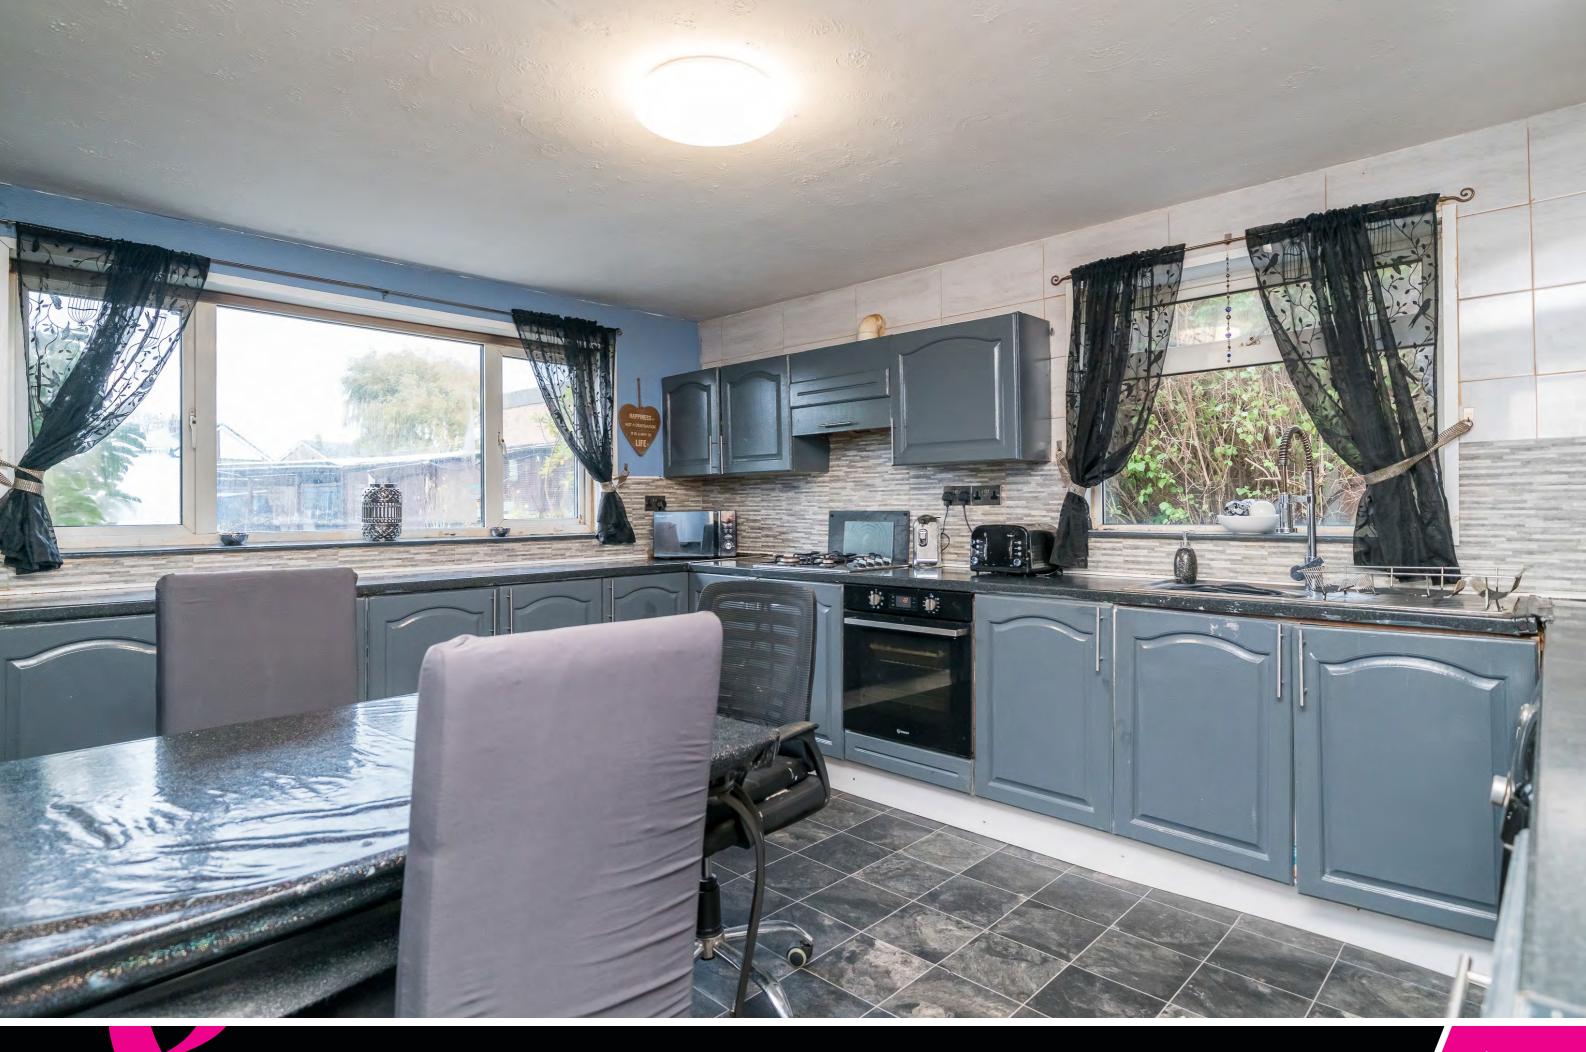

Approached via a private driveway providing off-road parking for multiple vehicles, access is granted via the front entrance porch. This property would benefit from a full course of cosmetic modernisation and provides an abundance of future potential apparent for all to see. Having previously been extended, the ground floor enjoys three large reception rooms. The rear of the property houses a spacious fitted dining kitchen which is complete with an array of wall, base and tower units and providing a range of integrated appliances. The ground floor accommodation is completed with a good-sized three-piece family bathroom.