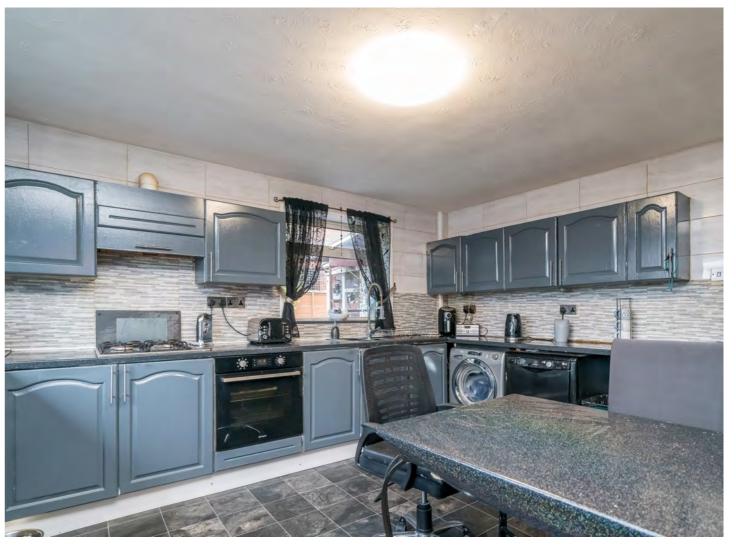

Approached via a private driveway providing off-road parking for multiple vehicles, access is granted via the front entrance porch. This property would benefit from a full course of cosmetic modernisation and provides an abundance of future potential apparent for all to see. Having previously been extended, the ground floor enjoys three large reception rooms. The rear of the property houses a spacious fitted dining kitchen which is complete with an array of wall, base and tower units and providing a range of integrated appliances. The ground floor accommodation is completed with a good-sized three-piece family bathroom.