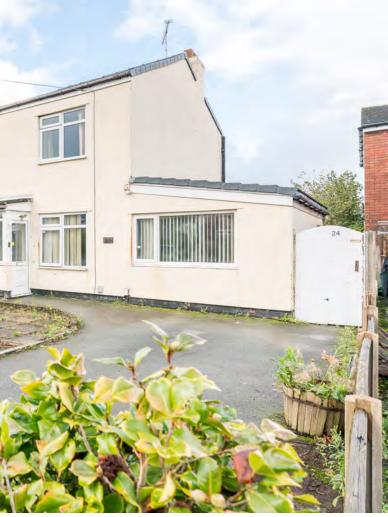

Approached via a private driveway providing off-road parking for multiple vehicles, access is granted via the front entrance porch. This property would benefit from a full course of cosmetic modernisation and provides an abundance of future potential apparent for all to see. Having previously been extended, the ground floor enjoys three large reception rooms. The rear of the property houses a spacious fitted dining kitchen which is complete with an array of wall, base and tower units and providing a range of integrated appliances. The ground floor accommodation is completed with a good-sized three-piece family bathroom.