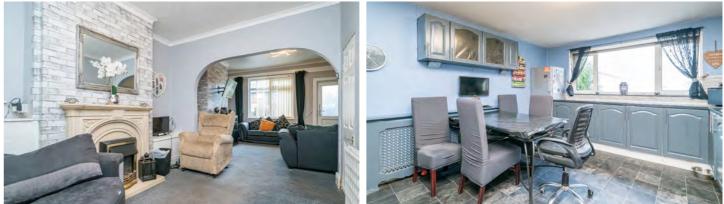

Approached via a private driveway providing off-road parking for multiple vehicles, access is granted via the front entrance porch. This property would benefit from a full course of cosmetic modernisation and provides an abundance of future potential apparent for all to see. Having previously been extended, the ground floor enjoys three large reception rooms. The rear of the property houses a spacious fitted dining kitchen which is complete with an array of wall, base and tower units and providing a range of integrated appliances. The ground floor accommodation is completed with a good-sized three-piece family bathroom.