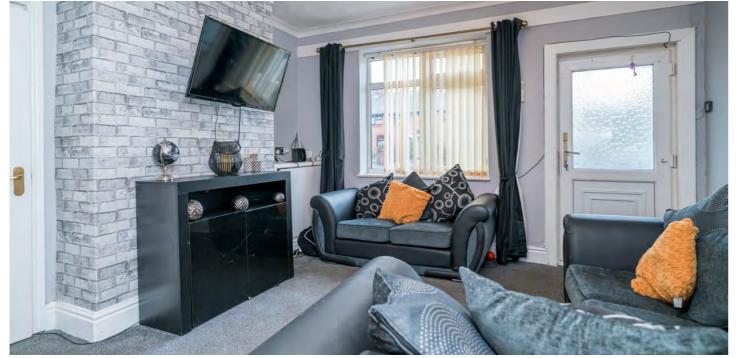

Approached via a private driveway providing off-road parking for multiple vehicles, access is granted via the front entrance porch. This property would benefit from a full course of cosmetic modernisation and provides an abundance of future potential apparent for all to see. Having previously been extended, the ground floor enjoys three large reception rooms. The rear of the property houses a spacious fitted dining kitchen which is complete with an array of wall, base and tower units and providing a range of integrated appliances. The ground floor accommodation is completed with a good-sized three-piece family bathroom.