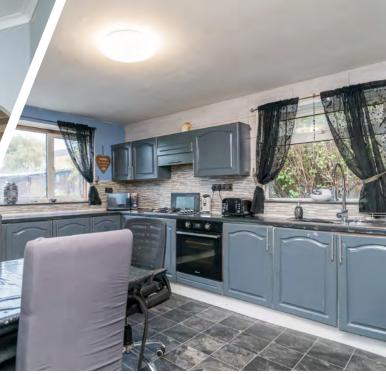

Approached via a private driveway providing off-road parking for multiple vehicles, access is granted via the front entrance porch. This property would benefit from a full course of cosmetic modernisation and provides an abundance of future potential apparent for all to see. Having previously been extended, the ground floor enjoys three large reception rooms. The rear of the property houses a spacious fitted dining kitchen which is complete with an array of wall, base and tower units and providing a range of integrated appliances. The ground floor accommodation is completed with a good-sized three-piece family bathroom.