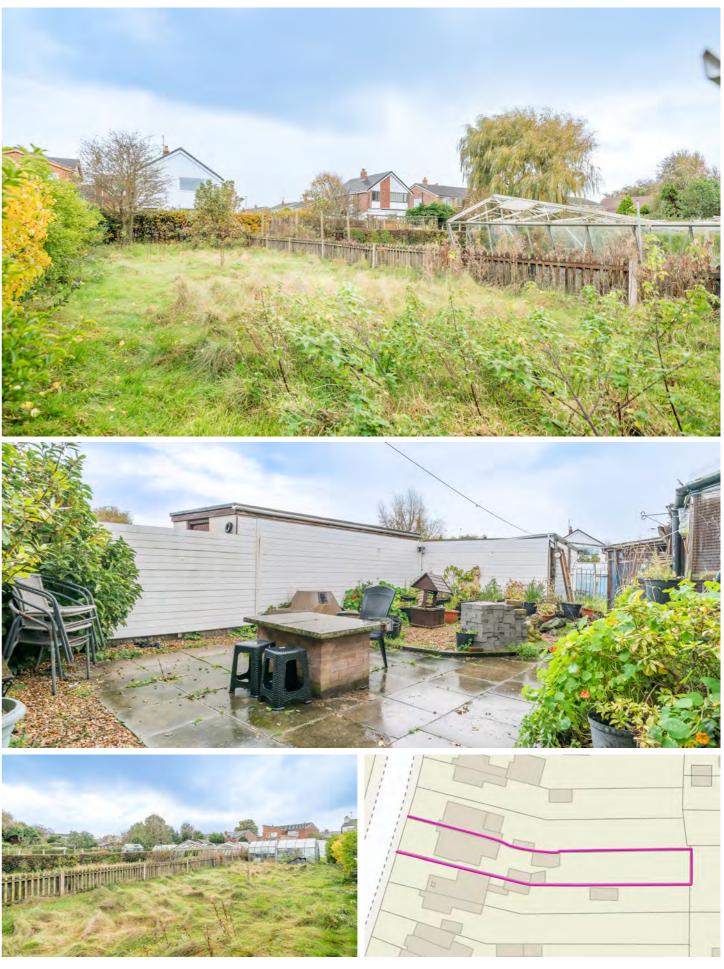

he rear garden is extensive in size and matched by its abundant potential for further development and customisation. With substantial rolling lawns 上 and established trees and bushed bordering, this private space extends to generous proportions, with several patio terraces and multiple areas of interest providing an abundance of outside entertaining space.