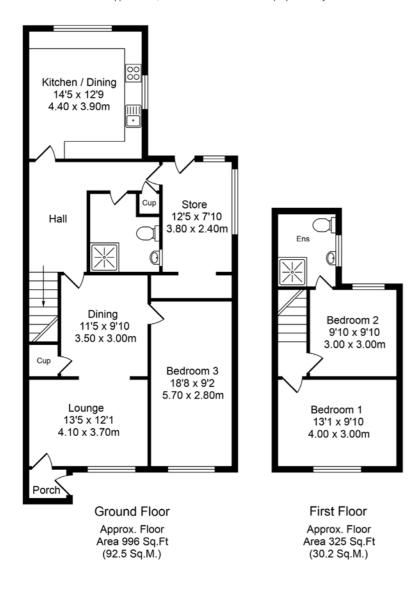

Approached via a private driveway providing off-road parking for multiple vehicles, access is granted via the front entrance porch. This property would benefit from a full course of cosmetic modernisation and provides an abundance of future potential apparent for all to see. Having previously been extended, the ground floor enjoys three large reception rooms. The rear of the property houses a spacious fitted dining kitchen which is complete with an array of wall, base and tower units and providing a range of integrated appliances. The ground floor accommodation is completed with a good-sized three-piece family bathroom.

the first floor provides two spacious family bedrooms with the larger enjoying an adjoining room ideal for use as an en-suite or walk-in wardrobe. The potential to extend upwards and out is apparent throughout and whilst this would be subject to all the usual required planning consents being obtained, the future potential is clear to see.