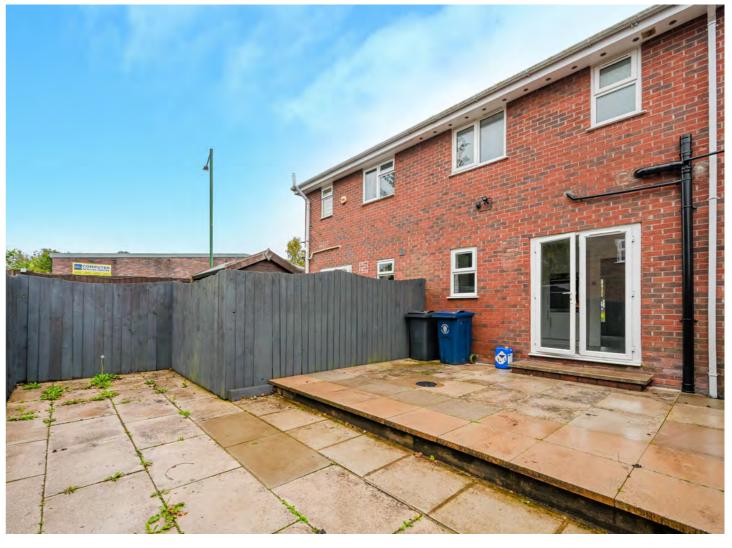

Externally the rear of the property is not directly overlooked and has been fully flagged for ease of maintenance, providing the ideal place to entertain. Extending to 708 square feet of modern living accommodation and enjoying gas central heating and double glazing throughout, internal inspection is highly advised to fully appellate the high level of fit and finish available within.