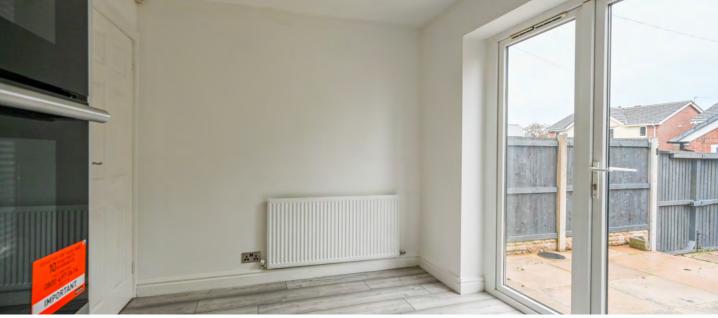

Residing on a corner plot this attractive property would be ideal for first time buyers, working professionals and families and has recently undergone a course of renovation and cosmetic modernisation. With off-road parking provided to the rear of the property, access is granted via the main front entrance, with a handy WC residing to the front of the property. A large living room resides centrally and is centred around a feature media wall. The rear of the property enjoys a brand new fully fitted dining kitchen, providing an array of wall, base and tower units finished in a premium contemporary design and boasting a range of integrated appliances and stylish contrasting work-surfaces. This flows through into an ample dining area well lit via modern patio doors.

Externally the rear of the property is not directly overlooked and has been fully flagged for ease of maintenance, providing the ideal place to entertain. Extending to 708 square feet of modern living accommodation and enjoying gas central heating and double glazing throughout, internal inspection is highly advised to fully appellate the high level of fit and finish available within.