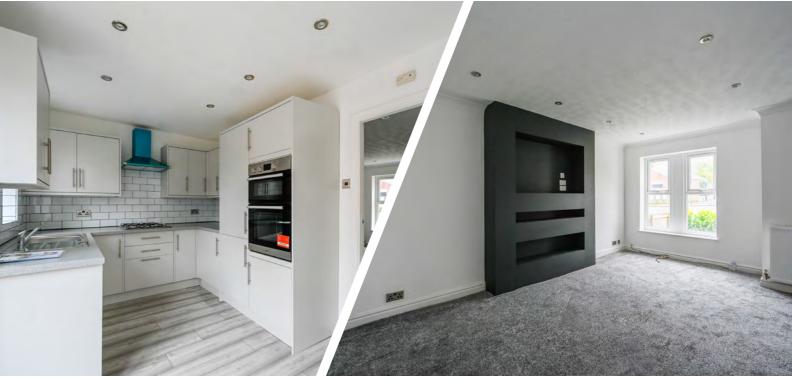

Residing on a corner plot this attractive property would be ideal for first time buyers, working professionals and families and has recently undergone a course of renovation and cosmetic modernisation. With off-road parking provided to the rear of the property, access is granted via the main front entrance, with a handy WC residing to the front of the property. A large living room resides centrally and is centred around a feature media wall. The rear of the property enjoys a brand new fully fitted dining kitchen, providing an array of wall, base and tower units finished in a premium contemporary design and boasting a range of integrated appliances and stylish contrasting work-surfaces. This flows through into an ample dining area well lit via modern patio doors.

# KEY FEATURES

Renovated Semi-Detached Property

Three Bedrooms

Circa 708 Square Feet

Brand New Stylish Dining Kitchen

Fully Flagged Rear Garden

Off-Road Parking to the Rear

Corner Plot