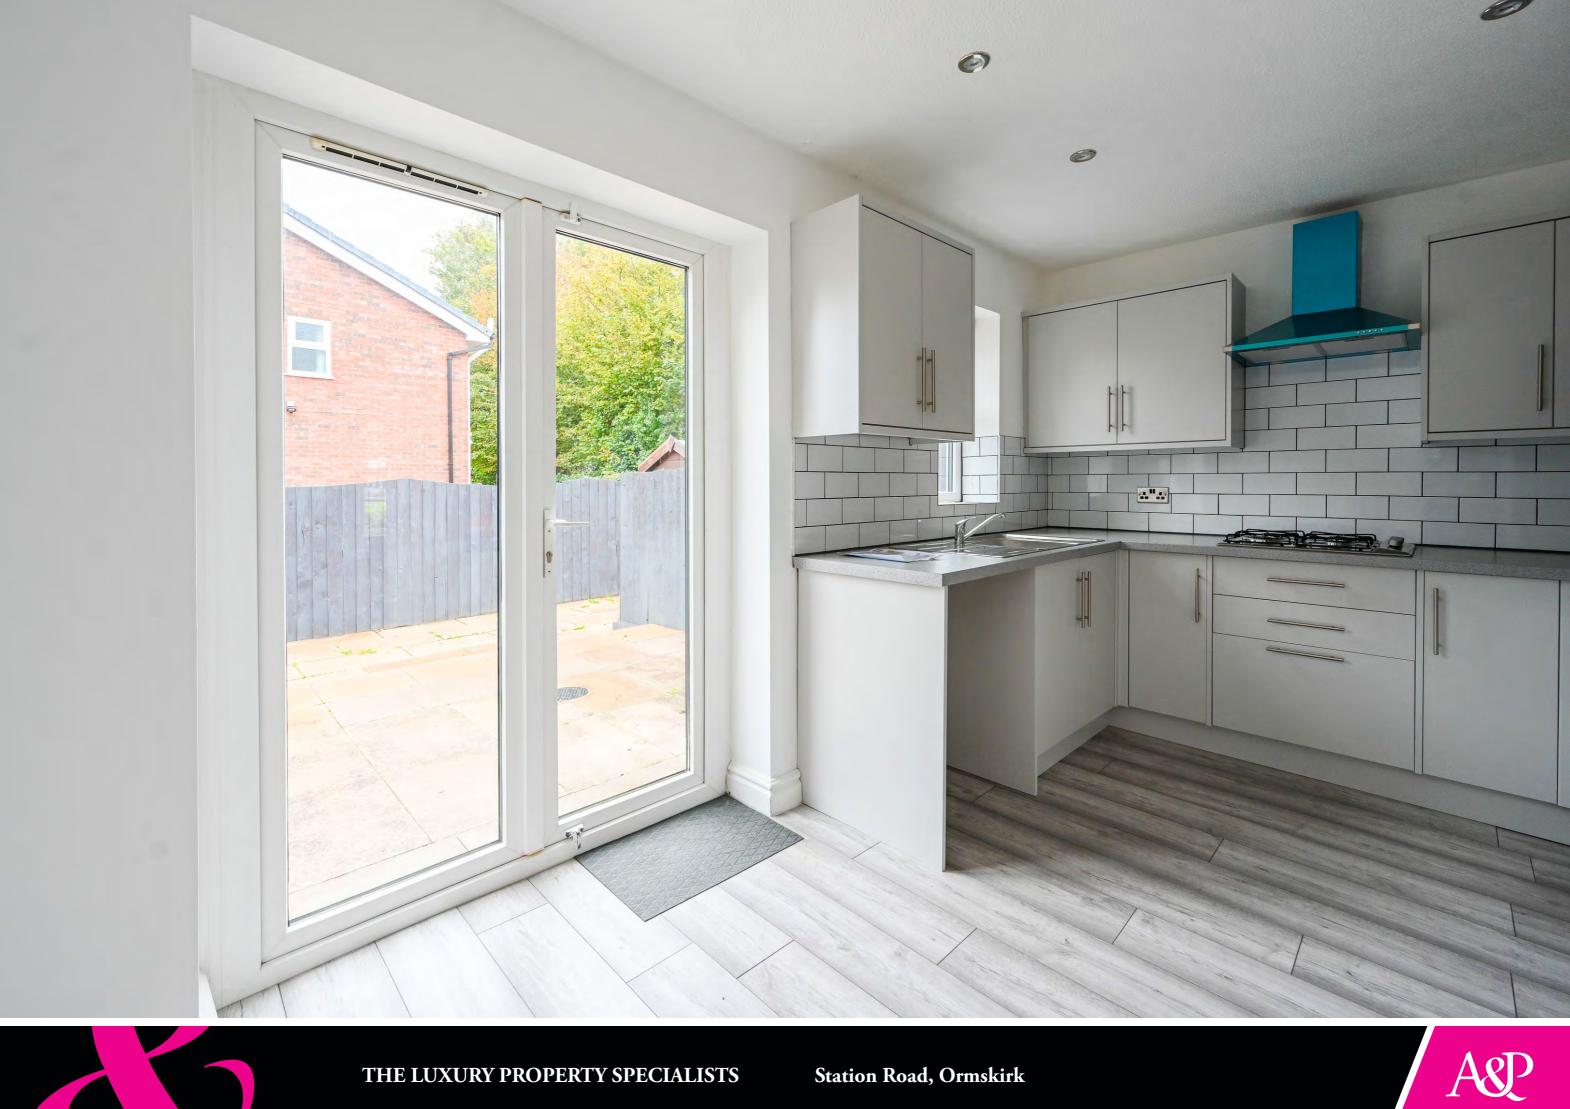

Residing on a corner plot this attractive property would be ideal for first time buyers, working professionals and families and has recently undergone a course of renovation and cosmetic modernisation. With off-road parking provided to the rear of the property, access is granted via the main front entrance, with a handy WC residing to the front of the property. A large living room resides centrally and is centred around a feature media wall. The rear of the property enjoys a brand new fully fitted dining kitchen, providing an array of wall, base and tower units finished in a premium contemporary design and boasting a range of integrated appliances and stylish contrasting work-surfaces. This flows through into an ample dining area well lit via modern patio doors.

# KEY FEATURES

Renovated Semi-Detached Property

Three Bedrooms

Circa 708 Square Feet

Brand New Stylish Dining Kitchen

Fully Flagged Rear Garden

Off-Road Parking to the Rear

Corner Plot