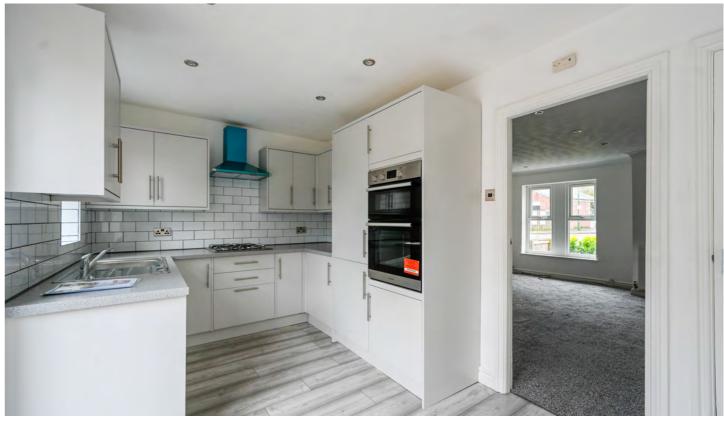

Residing on a corner plot this attractive property would be ideal for first time buyers, working professionals and families and has recently undergone a course of renovation and cosmetic modernisation. With off-road parking provided to the rear of the property, access is granted via the main front entrance, with a handy WC residing to the front of the property. A large living room resides centrally and is centred around a feature media wall. The rear of the property enjoys a brand new fully fitted dining kitchen, providing an array of wall, base and tower units finished in a premium contemporary design and boasting a range of integrated appliances and stylish contrasting work-surfaces. This flows through into an ample dining area well lit via modern patio doors.

# KEY FEATURES

Renovated Semi-Detached Property

Three Bedrooms

Circa 708 Square Feet

Brand New Stylish Dining Kitchen

Fully Flagged Rear Garden

Off-Road Parking to the Rear

Corner Plot