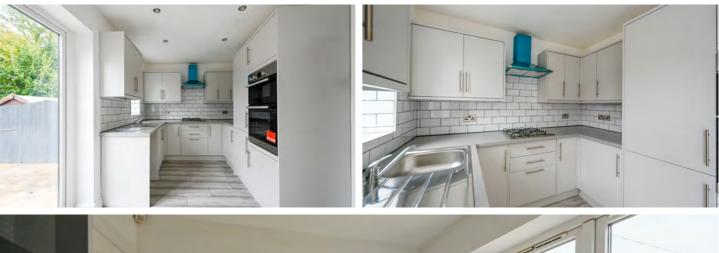

Residing on a corner plot this attractive property would be ideal for first time buyers, working professionals and families and has recently undergone a course of renovation and cosmetic modernisation. With off-road parking provided to the rear of the property, access is granted via the main front entrance, with a handy WC residing to the front of the property. A large living room resides centrally and is centred around a feature media wall. The rear of the property enjoys a brand new fully fitted dining kitchen, providing an array of wall, base and tower units finished in a premium contemporary design and boasting a range of integrated appliances and stylish contrasting work-surfaces. This flows through into an ample dining area well lit via modern patio doors.

# KEY FEATURES

Renovated Semi-Detached Property

Three Bedrooms

Circa 708 Square Feet

Brand New Stylish Dining Kitchen

Fully Flagged Rear Garden

Off-Road Parking to the Rear

Corner Plot