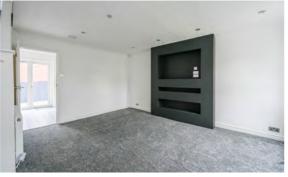

Residing on a corner plot this attractive property would be ideal for first time buyers, working professionals and families and has recently undergone a course of renovation and cosmetic modernisation. With off-road parking provided to the rear of the property, access is granted via the main front entrance, with a handy WC residing to the front of the property. A large living room resides centrally and is centred around a feature media wall. The rear of the property enjoys a brand new fully fitted dining kitchen, providing an array of wall, base and tower units finished in a premium contemporary design and boasting a range of integrated appliances and stylish contrasting work-surfaces. This flows through into an ample dining area well lit via modern patio doors.