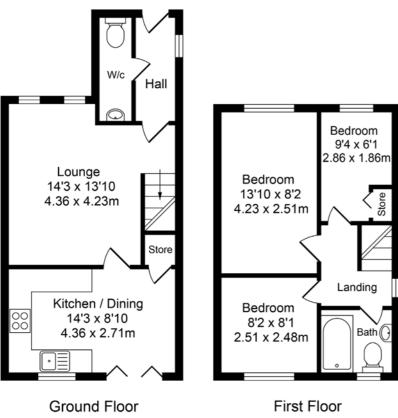

### Total Approx. Floor Area 708 Sq.ft. (65.8 Sq.M.)

Whilst every effort is made to accurately reproduce these floor plans,measurements are approximate,not to scale and for illustrative purposes only

Approx. Floor Area 380 Sq.Ft (35.3 Sq.M.) First Floor Approx. Floor Area 328 Sq.Ft (30.5 Sq.M.)

Residing on a corner plot this attractive property would be ideal for first time buyers, working professionals and families and has recently undergone a course of renovation and cosmetic modernisation. With off-road parking provided to the rear of the property, access is granted via the main front entrance, with a handy WC residing to the front of the property. A large living room resides centrally and is centred around a feature media wall. The rear of the property enjoys a brand new fully fitted dining kitchen, providing an array of wall, base and tower units finished in a premium contemporary design and boasting a range of integrated appliances and stylish contrasting work-surfaces. This flows through into an ample dining area well lit via modern patio doors.

The first floor enjoys three well-proportioned family bedrooms, all of which are neutrally decorated and enjoy a pleasant outlook over the surrounding area. The main family bathroom also resides to this floor and provides bath with overhead shower, WC and vanity wash hand basin, finished in a stylish tiled design.