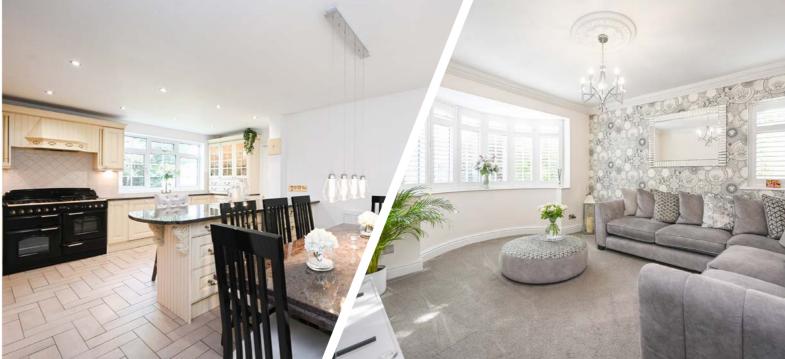

Once inside via the entrance porch guests are greeted by a welcoming reception hallway which gives way to the majority of the homes downstairs living areas including the lounge with its sweeping bay window and abundance of natural light, the adjacent sitting room features French doors out onto the patio and has a cosy wood burning stove. The open plan family dining kitchen serves as the heart of the home, combining functionality with style. Equipped with a range oven, integrated appliances, granite tops, ample storage, and a large breakfast bar, this delightful room is just perfect for family gatherings and is ideal for entertaining with access through to a cosy bar room. A convenient utility room and a downstairs cloakroom/we complete the ground floor amenities.