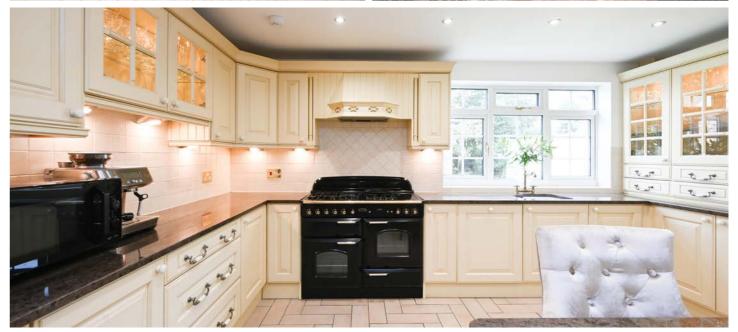

Once inside via the entrance porch guests are greeted by a welcoming reception hallway which gives way to the majority of the homes downstairs living areas including the lounge with its sweeping bay window and abundance of natural light, the adjacent sitting room features French doors out onto the patio and has a cosy wood burning stove. The open plan family dining kitchen serves as the heart of the home, combining functionality with style. Equipped with a range oven, integrated appliances, granite tops, ample storage, and a large breakfast bar, this delightful room is just perfect for family gatherings and is ideal for entertaining with access through to a cosy bar room. A convenient utility room and a downstairs cloakroom/we complete the ground floor amenities.