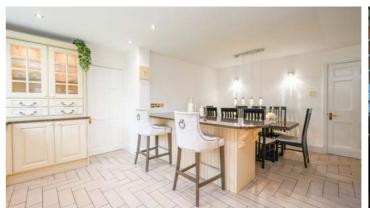

Once inside via the entrance porch guests are greeted by a welcoming reception hallway which gives way to the majority of the homes downstairs living areas including the lounge with its sweeping bay window and abundance of natural light, the adjacent sitting room features French doors out onto the patio and has a cosy wood burning stove. The open plan family dining kitchen serves as the heart of the home, combining functionality with style. Equipped with a range oven, integrated appliances, granite tops, ample storage, and a large breakfast bar, this delightful room is just perfect for family gatherings and is ideal for entertaining with access through to a cosy bar room. A convenient utility room and a downstairs cloakroom/we complete the ground floor amenities.