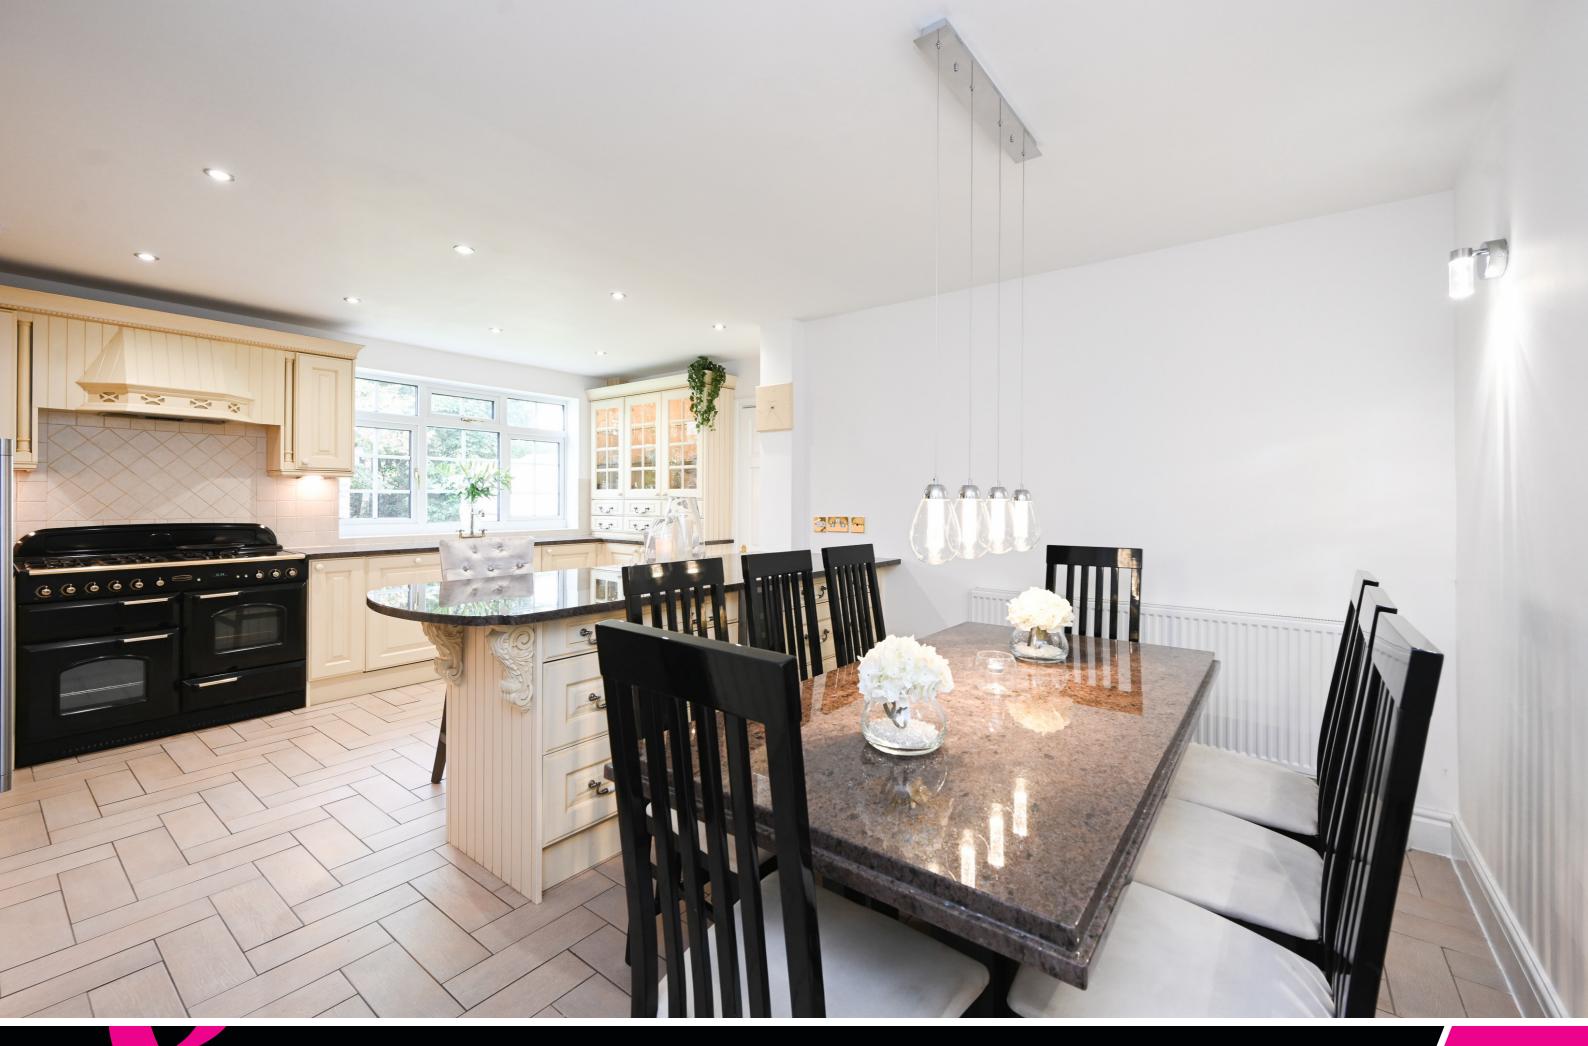

Once inside via the entrance porch guests are greeted by a welcoming reception hallway which gives way to the majority of the homes downstairs living areas including the lounge with its sweeping bay window and abundance of natural light, the adjacent sitting room features French doors out onto the patio and has a cosy wood burning stove. The open plan family dining kitchen serves as the heart of the home, combining functionality with style. Equipped with a range oven, integrated appliances, granite tops, ample storage, and a large breakfast bar, this delightful room is just perfect for family gatherings and is ideal for entertaining with access through to a cosy bar room. A convenient utility room and a downstairs cloakroom/we complete the ground floor amenities.