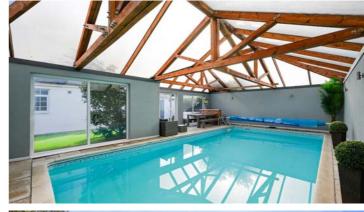

Outside, the property truly comes to life with its outstanding features. A detached pool house boasts a heated pool and four sets of patio doors that open up to the landscaped gardens. Whether you're a swimming enthusiast or simply enjoy soaking up the sun, this delightful garden offers endless enjoyment with a decked area perfect for outdoor dining and entertaining. An artificial lawn adds a touch of greenery while minimizing maintenance, ensuring that you can enjoy your outdoor space year-round. To the front there is gated access to ample parking on the block paved 'in & out' driveway which gives way to the integral double garage. There are also well-kept gardens with mature planting.

## KEY FEATURES

Grand Detached Home

Six Bedrooms

Circa 3426 Square Feet

Open Plan Family Dining Kitchen

Detached Pool House with Heated Swimming Pool

Landscaped Rear Garden

In & Out Driveway