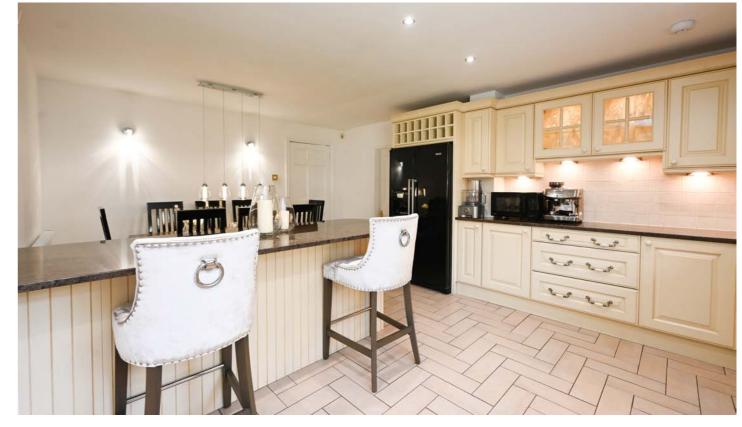

Once inside via the entrance porch guests are greeted by a welcoming reception hallway which gives way to the majority of the homes downstairs living areas including the lounge with its sweeping bay window and abundance of natural light, the adjacent sitting room features French doors out onto the patio and has a cosy wood burning stove. The open plan family dining kitchen serves as the heart of the home, combining functionality with style. Equipped with a range oven, integrated appliances, granite tops, ample storage, and a large breakfast bar, this delightful room is just perfect for family gatherings and is ideal for entertaining with access through to a cosy bar room. A convenient utility room and a downstairs cloakroom/we complete the ground floor amenities.