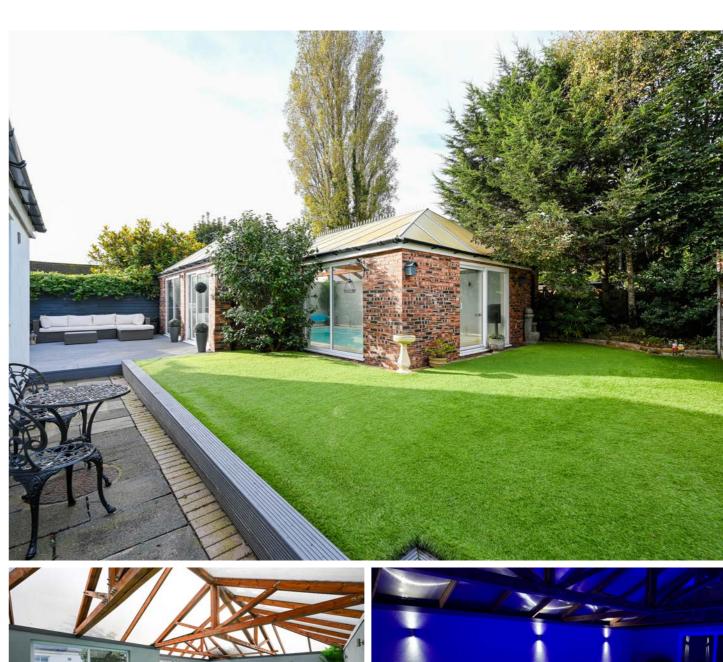

Outside, the property truly comes to life with its outstanding features. A detached pool house boasts a heated pool and four sets of patio doors that open up to the landscaped gardens. Whether you're a swimming enthusiast or simply enjoy soaking up the sun, this delightful garden offers endless enjoyment with a decked area perfect for outdoor dining and entertaining. An artificial lawn adds a touch of greenery while minimizing maintenance, ensuring that you can enjoy your outdoor space year-round. To the front there is gated access to ample parking on the block paved 'in & out' driveway which gives way to the integral double garage. There are also well-kept gardens with mature planting.

## KEY FEATURES

Grand Detached Home

Six Bedrooms

Circa 3426 Square Feet

Open Plan Family Dining Kitchen

Detached Pool House with Heated Swimming Pool

Landscaped Rear Garden

In & Out Driveway