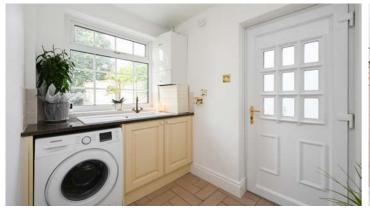

Once inside via the entrance porch guests are greeted by a welcoming reception hallway which gives way to the majority of the homes downstairs living areas including the lounge with its sweeping bay window and abundance of natural light, the adjacent sitting room features French doors out onto the patio and has a cosy wood burning stove. The open plan family dining kitchen serves as the heart of the home, combining functionality with style. Equipped with a range oven, integrated appliances, granite tops, ample storage, and a large breakfast bar, this delightful room is just perfect for family gatherings and is ideal for entertaining with access through to a cosy bar room. A convenient utility room and a downstairs cloakroom/we complete the ground floor amenities.