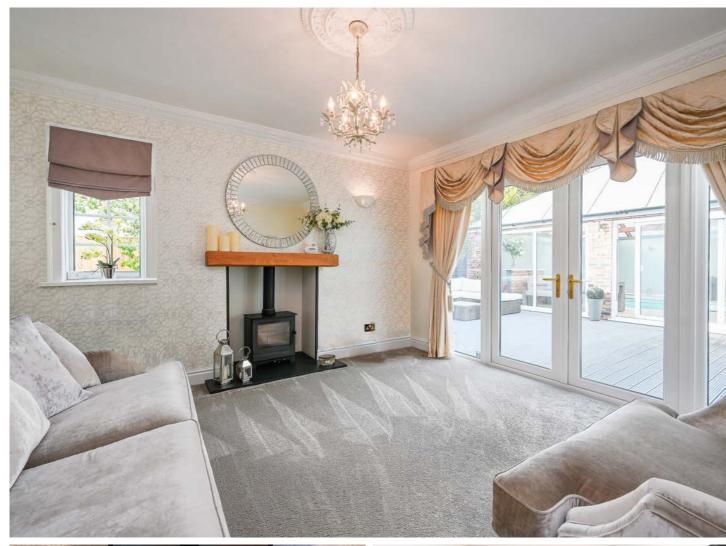

Once inside via the entrance porch guests are greeted by a welcoming reception hallway which gives way to the majority of the homes downstairs living areas including the lounge with its sweeping bay window and abundance of natural light, the adjacent sitting room features French doors out onto the patio and has a cosy wood burning stove. The open plan family dining kitchen serves as the heart of the home, combining functionality with style. Equipped with a range oven, integrated appliances, granite tops, ample storage, and a large breakfast bar, this delightful room is just perfect for family gatherings and is ideal for entertaining with access through to a cosy bar room. A convenient utility room and a downstairs cloakroom/we complete the ground floor amenities.