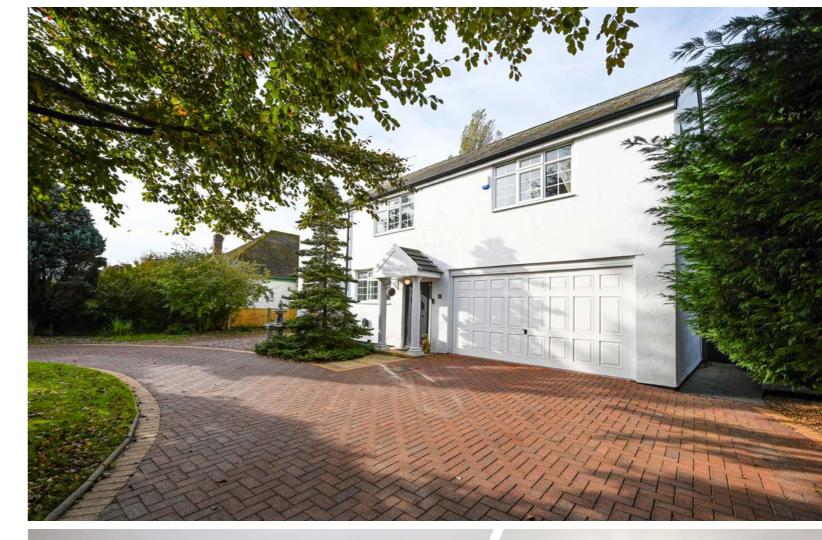

Introducing a truly impressive residence on Liverpool Road in Formby - a grand, detached family home that boasts an expansive 3426 square feet of extended living space across three inviting levels. Nestled in a gated position, the property offers privacy on a substantial private plot with the added bonus of a detached pool house to the rear.

Outside, the property truly comes to life with its outstanding features. A detached pool house boasts a heated pool and four sets of patio doors that open up to the landscaped gardens. Whether you're a swimming enthusiast or simply enjoy soaking up the sun, this delightful garden offers endless enjoyment with a decked area perfect for outdoor dining and entertaining. An artificial lawn adds a touch of greenery while minimizing maintenance, ensuring that you can enjoy your outdoor space year-round. To the front there is gated access to ample parking on the block paved 'in & out' driveway which gives way to the integral double garage. There are also well-kept gardens with mature planting.

Located along highly desirable Liverpool Road, you'll have easy access to all the amenities that Formby has to offer. Explore charming local shops, dine at renowned restaurants, and take advantage of excellent schools and transport links. With the gated position providing an extra layer of security and privacy, this property offers a retreat from the hustle and bustle of everyday life.