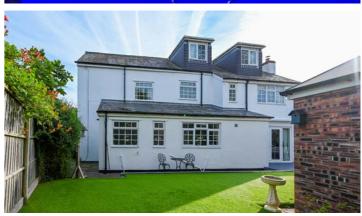

Introducing a truly impressive residence on Liverpool Road in Formby - a grand, detached family home that boasts an expansive 3426 square feet of extended living space across three inviting levels. Nestled in a gated position, the property offers privacy on a substantial private plot with the added bonus of a detached pool house to the rear.

Outside, the property truly comes to life with its outstanding features. A detached pool house boasts a heated pool and four sets of patio doors that open up to the landscaped gardens. Whether you're a swimming enthusiast or simply enjoy soaking up the sun, this delightful garden offers endless enjoyment with a decked area perfect for outdoor dining and entertaining. An artificial lawn adds a touch of greenery while minimizing maintenance, ensuring that you can enjoy your outdoor space year-round. To the front there is gated access to ample parking on the block paved 'in & out' driveway which gives way to the integral double garage. There are also well-kept gardens with mature planting.