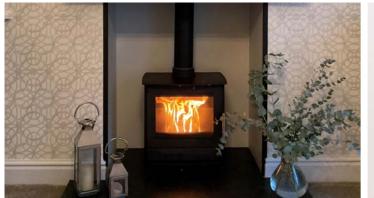

Once inside via the entrance porch guests are greeted by a welcoming reception hallway which gives way to the majority of the homes downstairs living areas including the lounge with its sweeping bay window and abundance of natural light, the adjacent sitting room features French doors out onto the patio and has a cosy wood burning stove. The open plan family dining kitchen serves as the heart of the home, combining functionality with style. Equipped with a range oven, integrated appliances, granite tops, ample storage, and a large breakfast bar, this delightful room is just perfect for family gatherings and is ideal for entertaining with access through to a cosy bar room. A convenient utility room and a downstairs cloakroom/we complete the ground floor amenities.