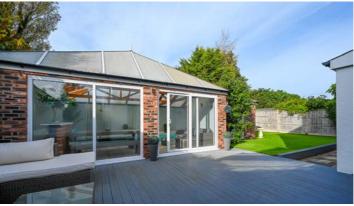

Outside, the property truly comes to life with its outstanding features. A detached pool house boasts a heated pool and four sets of patio doors that open up to the landscaped gardens. Whether you're a swimming enthusiast or simply enjoy soaking up the sun, this delightful garden offers endless enjoyment with a decked area perfect for outdoor dining and entertaining. An artificial lawn adds a touch of greenery while minimizing maintenance, ensuring that you can enjoy your outdoor space year-round. To the front there is gated access to ample parking on the block paved 'in & out' driveway which gives way to the integral double garage. There are also well-kept gardens with mature planting.