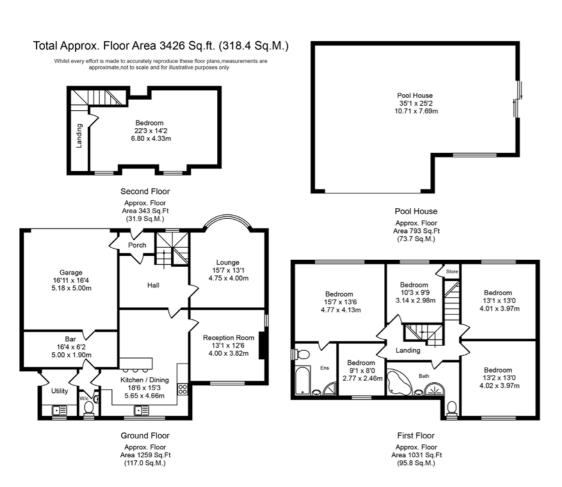

Introducing a truly impressive residence on Liverpool Road in Formby - a grand, detached family home that boasts an expansive 3426 square feet of extended living space across three inviting levels. Nestled in a gated position, the property offers privacy on a substantial private plot with the added bonus of a detached pool house to the rear.

Once inside via the entrance porch guests are greeted by a welcoming reception hallway which gives way to the majority of the homes downstairs living areas including the lounge with its sweeping bay window and abundance of natural light, the adjacent sitting room features French doors out onto the patio and has a cosy wood burning stove. The open plan family dining kitchen serves as the heart of the home, combining functionality with style. Equipped with a range oven, integrated appliances, granite tops, ample storage, and a large breakfast bar, this delightful room is just perfect for family gatherings and is ideal for entertaining with access through to a cosy bar room. A convenient utility room and a downstairs cloakroom/we complete the ground floor amenities.

Venture to the first floor, where five well-proportioned bedrooms await. Each bedroom offers comfort and tranquillity, making them perfect for restful nights. The master bedroom treats you to fitted wardrobes and four-piece en-suite bathroom with the four further bedrooms on this level being served by a four-piece family bathroom. On the second floor, you'll find a versatile double bedroom that spans an impressive 22 feet in length. This flexible space can serve as a guest room, home office, or playroom depending on your needs.

Outside, the property truly comes to life with its outstanding features. A detached pool house boasts a heated pool and four sets of patio doors that open up to the landscaped gardens. Whether you're a swimming enthusiast or simply enjoy soaking up the sun, this delightful garden offers endless enjoyment with a decked area perfect for outdoor dining and entertaining. An artificial lawn adds a touch of greenery while minimizing maintenance, ensuring that you can enjoy your outdoor space year-round. To the front there is gated access to ample parking on the block paved 'in & out' driveway which gives way to the integral double garage. There are also well-kept gardens with mature planting.

## KEY FEATURES

Grand Detached Home

Six Bedrooms

Circa 3426 Square Feet

Open Plan Family Dining Kitchen

Detached Pool House with Heated Swimming Pool

Landscaped Rear Garden

In & Out Driveway