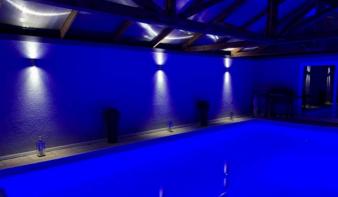

Outside, the property truly comes to life with its outstanding features. A detached pool house boasts a heated pool and four sets of patio doors that open up to the landscaped gardens. Whether you're a swimming enthusiast or simply enjoy soaking up the sun, this delightful garden offers endless enjoyment with a decked area perfect for outdoor dining and entertaining. An artificial lawn adds a touch of greenery while minimizing maintenance, ensuring that you can enjoy your outdoor space year-round. To the front there is gated access to ample parking on the block paved 'in & out' driveway which gives way to the integral double garage. There are also well-kept gardens with mature planting.

## KEY FEATURES

Grand Detached Home

Six Bedrooms

Circa 3426 Square Feet

Open Plan Family Dining Kitchen

Detached Pool House with Heated Swimming Pool

Landscaped Rear Garden

In & Out Driveway