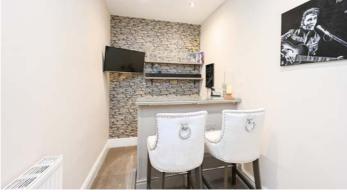

Once inside via the entrance porch guests are greeted by a welcoming reception hallway which gives way to the majority of the homes downstairs living areas including the lounge with its sweeping bay window and abundance of natural light, the adjacent sitting room features French doors out onto the patio and has a cosy wood burning stove. The open plan family dining kitchen serves as the heart of the home, combining functionality with style. Equipped with a range oven, integrated appliances, granite tops, ample storage, and a large breakfast bar, this delightful room is just perfect for family gatherings and is ideal for entertaining with access through to a cosy bar room. A convenient utility room and a downstairs cloakroom/we complete the ground floor amenities.