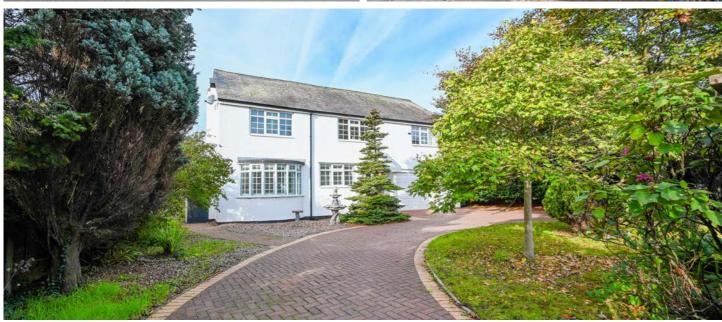

Introducing a truly impressive residence on Liverpool Road in Formby - a grand, detached family home that boasts an expansive 3426 square feet of extended living space across three inviting levels. Nestled in a gated position, the property offers privacy on a substantial private plot with the added bonus of a detached pool house to the rear.

Once inside via the entrance porch guests are greeted by a welcoming reception hallway which gives way to the majority of the homes downstairs living areas including the lounge with its sweeping bay window and abundance of natural light, the adjacent sitting room features French doors out onto the patio and has a cosy wood burning stove. The open plan family dining kitchen serves as the heart of the home, combining functionality with style. Equipped with a range oven, integrated appliances, granite tops, ample storage, and a large breakfast bar, this delightful room is just perfect for family gatherings and is ideal for entertaining with access through to a cosy bar room. A convenient utility room and a downstairs cloakroom/we complete the ground floor amenities.

Venture to the first floor, where five well-proportioned bedrooms await. Each bedroom offers comfort and tranquillity, making them perfect for restful nights. The master bedroom treats you to fitted wardrobes and four-piece en-suite bathroom with the four further bedrooms on this level being served by a four-piece family bathroom. On the second floor, you'll find a versatile double bedroom that spans an impressive 22 feet in length. This flexible space can serve as a guest room, home office, or playroom depending on your needs.