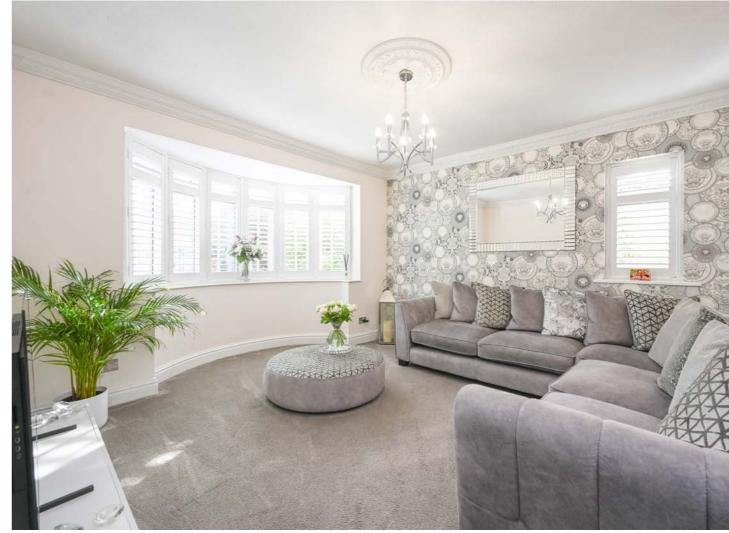

Once inside via the entrance porch guests are greeted by a welcoming reception hallway which gives way to the majority of the homes downstairs living areas including the lounge with its sweeping bay window and abundance of natural light, the adjacent sitting room features French doors out onto the patio and has a cosy wood burning stove. The open plan family dining kitchen serves as the heart of the home, combining functionality with style. Equipped with a range oven, integrated appliances, granite tops, ample storage, and a large breakfast bar, this delightful room is just perfect for family gatherings and is ideal for entertaining with access through to a cosy bar room. A convenient utility room and a downstairs cloakroom/we complete the ground floor amenities.