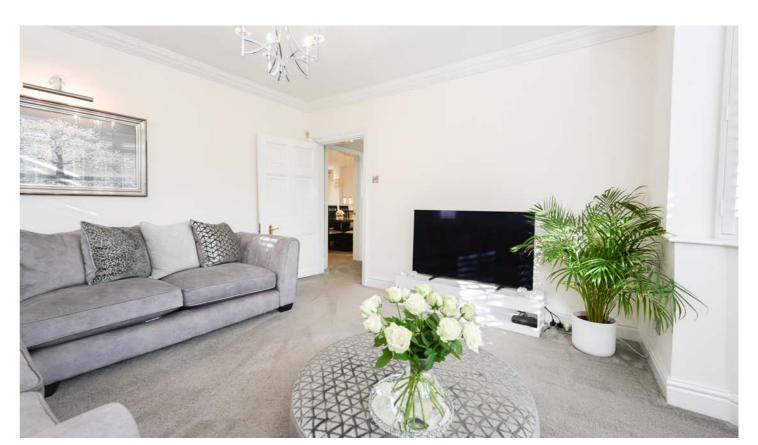

Once inside via the entrance porch guests are greeted by a welcoming reception hallway which gives way to the majority of the homes downstairs living areas including the lounge with its sweeping bay window and abundance of natural light, the adjacent sitting room features French doors out onto the patio and has a cosy wood burning stove. The open plan family dining kitchen serves as the heart of the home, combining functionality with style. Equipped with a range oven, integrated appliances, granite tops, ample storage, and a large breakfast bar, this delightful room is just perfect for family gatherings and is ideal for entertaining with access through to a cosy bar room. A convenient utility room and a downstairs cloakroom/we complete the ground floor amenities.