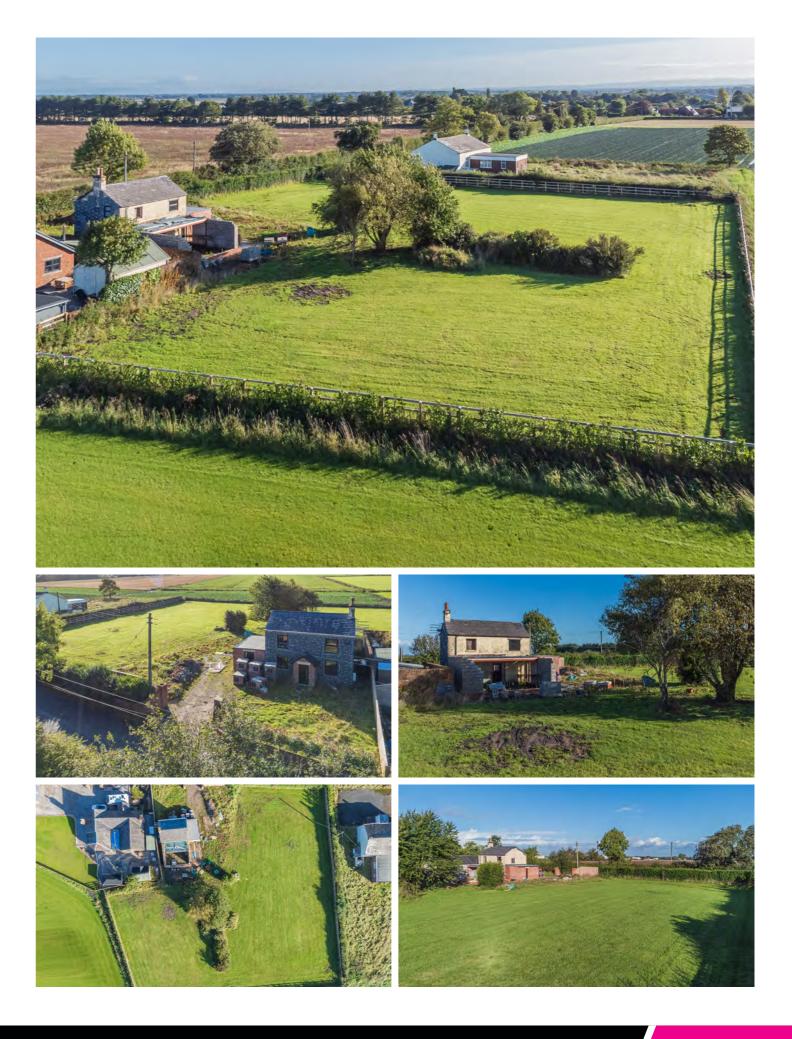

U pon arrival, you will immediately appreciate the peace and seclusion that this location provides. The property boasts a generous plot size, allowing ample space for outdoor enjoyment, gardening, or even equestrian use. With a vast expanse of lush greenery stretching as far as the eye can see, the possibilities here are endless.

The home has been partially renovated and has also been considerably extended and whilst the property requires cosmetic work it offers the perfect foundation for the new owners to make this house their own. The versatile layout includes a lounge, playroom, utility room, a snug area, a large open plan family living area, dining area and kitchen and on the first floor, two well-proportioned bedrooms and a family bathroom. The possibilities to adapt the current layout to suit your unique needs are vast.