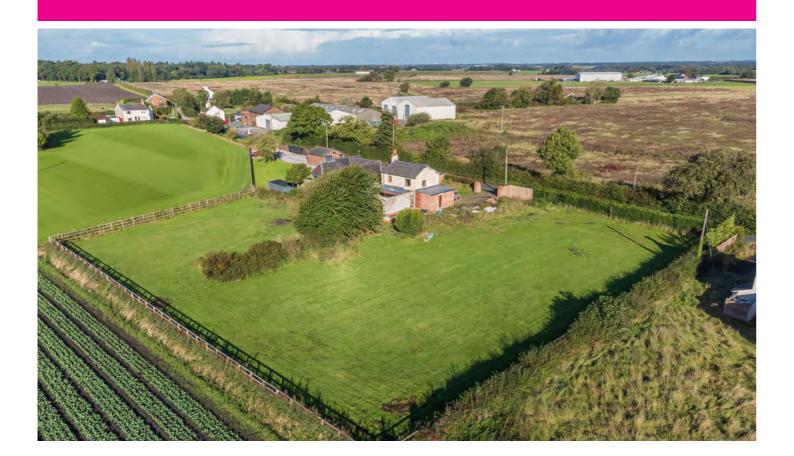

## THE LUXURY PROPERTY SPECIALISTS

Merscar Lane, Scarisbrick Asking Price £525,000

A rnold & Phillips are delighted to offer for sale this charming, detached home nestled on a serene half-acre plot along a tranquil country lane in rural Scarisbrick, West Lancashire. Surrounded by the picturesque greenbelt farmland, this property offers a truly idyllic and unique way of life.

U pon arrival, you will immediately appreciate the peace and seclusion that this location provides. The property boasts a generous plot size, allowing ample space for outdoor enjoyment, gardening, or even equestrian use. With a vast expanse of lush greenery stretching as far as the eye can see, the possibilities here are endless.

The home has been partially renovated and has also been considerably extended and whilst the property requires cosmetic work it offers the perfect foundation for the new owners to make this house their own. The versatile layout includes a lounge, playroom, utility room, a snug area, a large open plan family living area, dining area and kitchen and on the first floor, two well-proportioned bedrooms and a family bathroom. The possibilities to adapt the current layout to suit your unique needs are vast.