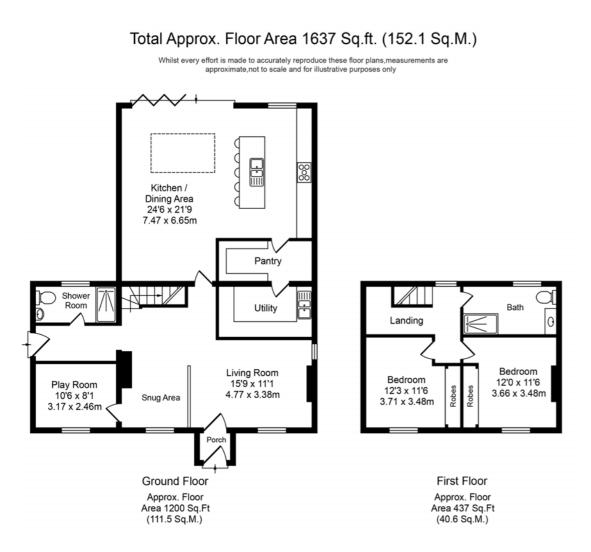

The home has been partially renovated and has also been considerably extended and whilst the property requires cosmetic work it offers the perfect foundation for the new owners to make this house their own. The versatile layout includes a lounge, playroom, utility room, a snug area, a large open plan family living area, dining area and kitchen and on the first floor, two well-proportioned bedrooms and a family bathroom. The possibilities to adapt the current layout to suit your unique needs are vast.