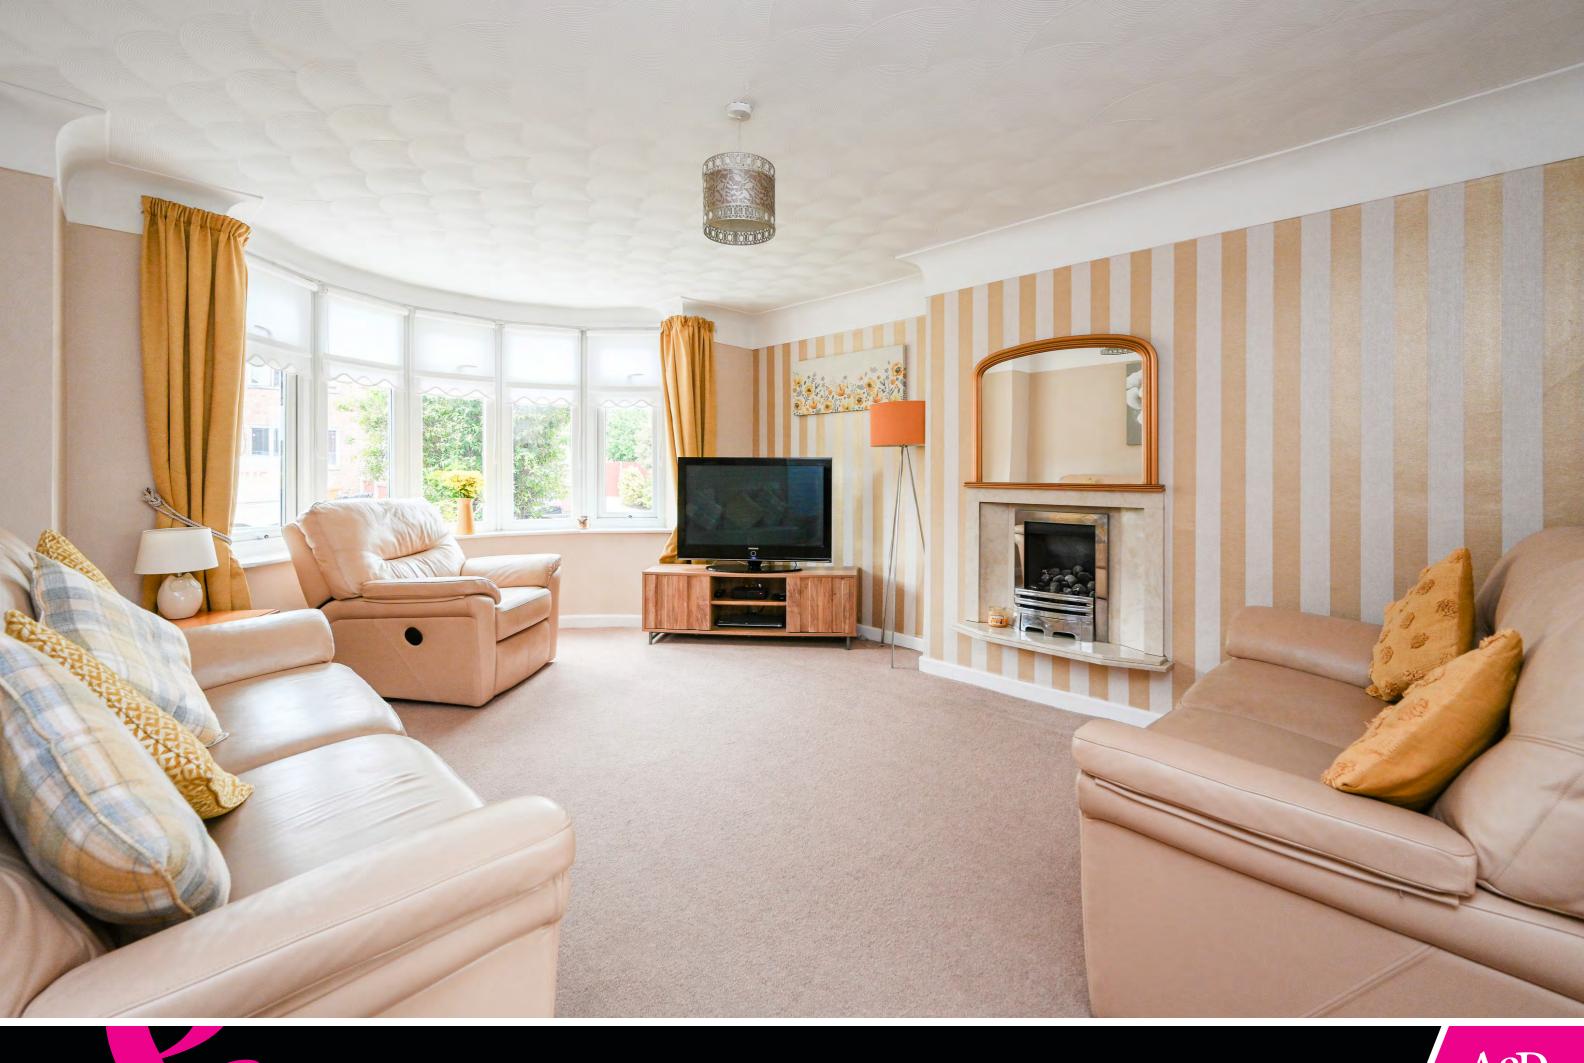

A syou step into the home, you will be greeted by an inviting hallway which leads through to a good-sized lounge, offering a comfortable and relaxed setting for everyday living. The open-plan access to the dining room provides a seamless flow into the heart of the home, creating the perfect space for entertaining or enjoying meals together as a family. The adjacent kitchen offers an array of wall and base units with integrated appliances, ample workspace, plenty of storage space and the ideal environment for culinary creativity. Additionally, a separate sitting room provides a versatile space where you can unwind, watch a movie, or indulge in a favourite hobby. Convenience is key in this property as it also features a utility room and a handy downstairs cloakroom with a WC.