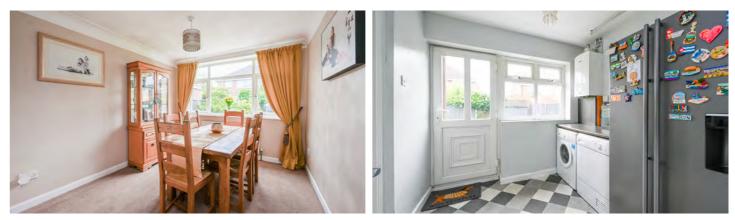

A syou step into the home, you will be greeted by an inviting hallway which leads through to a good-sized lounge, offering a comfortable and relaxed setting for everyday living. The open-plan access to the dining room provides a seamless flow into the heart of the home, creating the perfect space for entertaining or enjoying meals together as a family. The adjacent kitchen offers an array of wall and base units with integrated appliances, ample workspace, plenty of storage space and the ideal environment for culinary creativity. Additionally, a separate sitting room provides a versatile space where you can unwind, watch a movie, or indulge in a favourite hobby. Convenience is key in this property as it also features a utility room and a handy downstairs cloakroom with a WC.