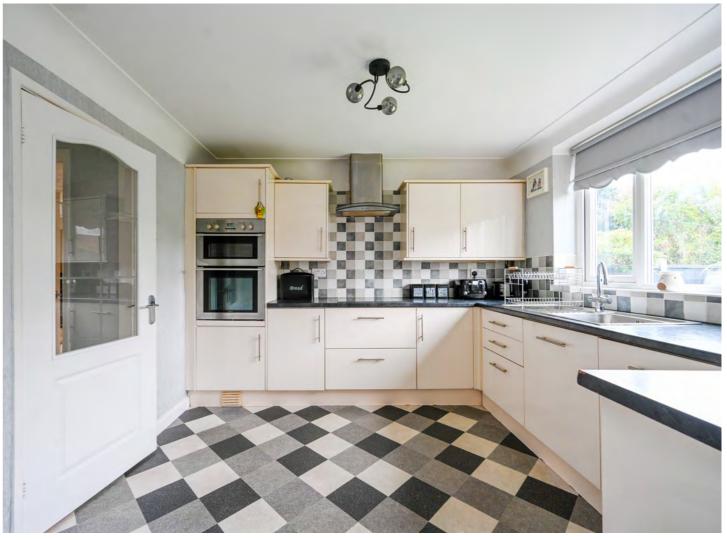

A syou step into the home, you will be greeted by an inviting hallway which leads through to a good-sized lounge, offering a comfortable and relaxed setting for everyday living. The open-plan access to the dining room provides a seamless flow into the heart of the home, creating the perfect space for entertaining or enjoying meals together as a family. The adjacent kitchen offers an array of wall and base units with integrated appliances, ample workspace, plenty of storage space and the ideal environment for culinary creativity. Additionally, a separate sitting room provides a versatile space where you can unwind, watch a movie, or indulge in a favourite hobby. Convenience is key in this property as it also features a utility room and a handy downstairs cloakroom with a WC.