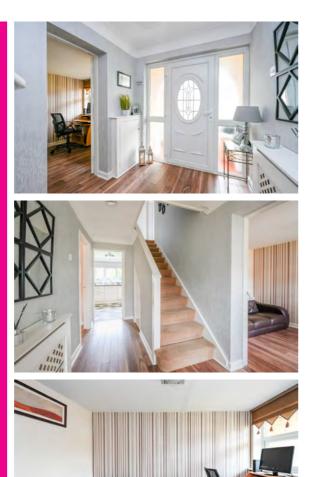

A syou step into the home, you will be greeted by an inviting hallway which leads through to a good-sized lounge, offering a comfortable and relaxed setting for everyday living. The open-plan access to the dining room provides a seamless flow into the heart of the home, creating the perfect space for entertaining or enjoying meals together as a family. The adjacent kitchen offers an array of wall and base units with integrated appliances, ample workspace, plenty of storage space and the ideal environment for culinary creativity. Additionally, a separate sitting room provides a versatile space where you can unwind, watch a movie, or indulge in a favourite hobby. Convenience is key in this property as it also features a utility room and a handy downstairs cloakroom with a WC.