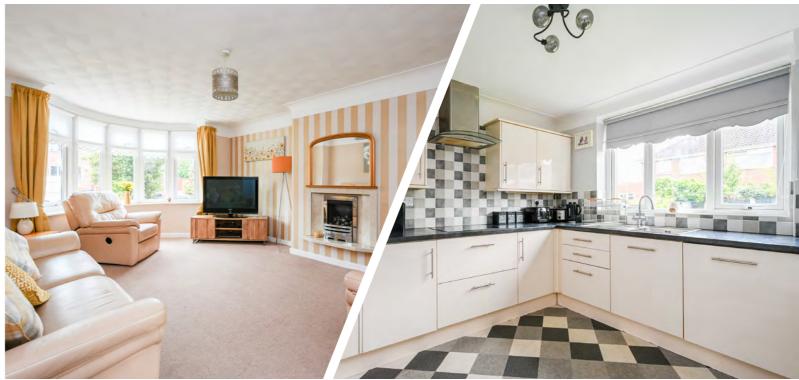

A syou step into the home, you will be greeted by an inviting hallway which leads through to a good-sized lounge, offering a comfortable and relaxed setting for everyday living. The open-plan access to the dining room provides a seamless flow into the heart of the home, creating the perfect space for entertaining or enjoying meals together as a family. The adjacent kitchen offers an array of wall and base units with integrated appliances, ample workspace, plenty of storage space and the ideal environment for culinary creativity. Additionally, a separate sitting room provides a versatile space where you can unwind, watch a movie, or indulge in a favourite hobby. Convenience is key in this property as it also features a utility room and a handy downstairs cloakroom with a WC.