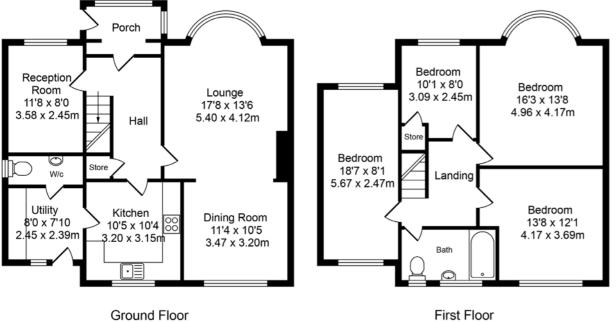

### Total Approx. Floor Area 1562 Sq.ft. (145.1 Sq.M.)

Whilst every effort is made to accurately reproduce these floor plans,measurements are approximate,not to scale and for illustrative purposes only

Approx. Floor Area 819 Sq.Ft (76.1 Sq.M.) First Floor Approx. Floor Area 743 Sq.Ft (69.0 Sq.M.)

Tenure: We are advised by our client that the property is Freehold Council Tax Band: D

Every care has been taken with the preparation of these property details but they are for general guidance only and complete accuracy cannot be guaranteed. If there is any point, which is of particular importance professional verification should be sought. These property details do not constitute a contract or part of a contract. We are not qualified to verify tenure of property. Prospective purchasers should seek clarification from their solicitor or verify the tenure of this property for themselves by visiting www.landregisteronline.gov.uk. The mention of any appliances, fixtures or fittings does not imply they are in working order. Photographs are reproduced for general information and it cannot be inferred that any item shown is included in the sale. All dimensions are approximate.