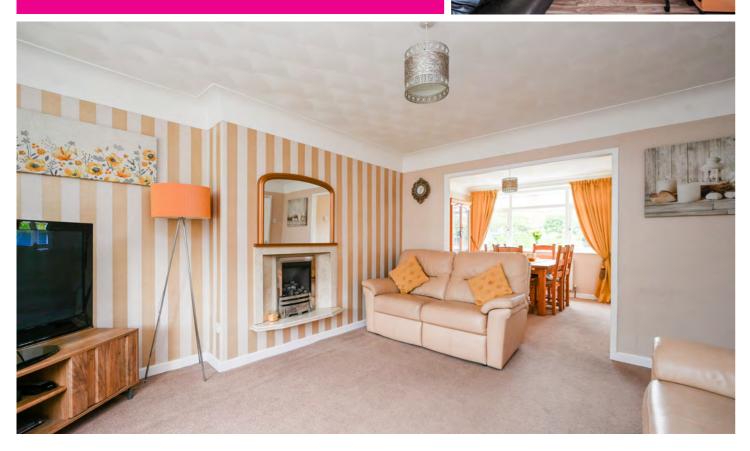

A syou step into the home, you will be greeted by an inviting hallway which leads through to a good-sized lounge, offering a comfortable and relaxed setting for everyday living. The open-plan access to the dining room provides a seamless flow into the heart of the home, creating the perfect space for entertaining or enjoying meals together as a family. The adjacent kitchen offers an array of wall and base units with integrated appliances, ample workspace, plenty of storage space and the ideal environment for culinary creativity. Additionally, a separate sitting room provides a versatile space where you can unwind, watch a movie, or indulge in a favourite hobby. Convenience is key in this property as it also features a utility room and a handy downstairs cloakroom with a WC.