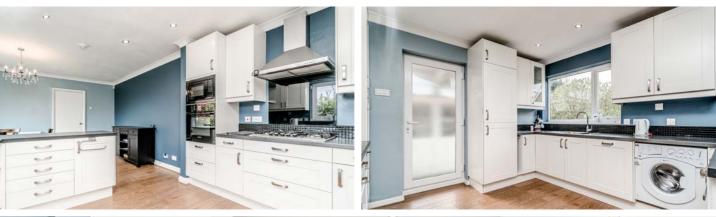

Adouble garage, access is granted via the main front entrance, with one received into a spacious and brightly lit entrance hallway. Whilst a full course of cosmetic modernisation is required throughout this impressive property, the abundance of future potential is clear for all to see. The right side of the property enjoys a large main living room which is neutrally decorated and flooded in natural light via dual aspect windows and patio doors. Centrally resides a large, ground floor WC/cloaks, with a large dining room adjacent. The rear of the property is fully fitted with an open plan dining kitchen, providing an array of wall, base and tower units featuring a selection of integrated appliance and contrasting work-surfaces with breakfast bar, An ample dining area is well-lit via sliding patio doors, with a rear boot room completing the ground floor accommodation.