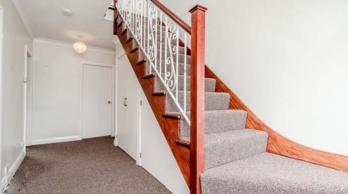

Adouble garage, access is granted via the main front entrance, with one received into a spacious and brightly lit entrance hallway. Whilst a full course of cosmetic modernisation is required throughout this impressive property, the abundance of future potential is clear for all to see. The right side of the property enjoys a large main living room which is neutrally decorated and flooded in natural light via dual aspect windows and patio doors. Centrally resides a large, ground floor WC/cloaks, with a large dining room adjacent. The rear of the property is fully fitted with an open plan dining kitchen, providing an array of wall, base and tower units featuring a selection of integrated appliance and contrasting work-surfaces with breakfast bar, An ample dining area is well-lit via sliding patio doors, with a rear boot room completing the ground floor accommodation.