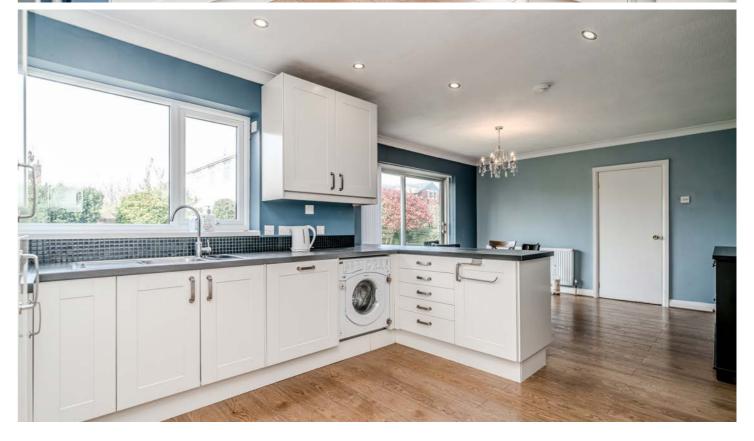

Adouble garage, access is granted via the main front entrance, with one received into a spacious and brightly lit entrance hallway. Whilst a full course of cosmetic modernisation is required throughout this impressive property, the abundance of future potential is clear for all to see. The right side of the property enjoys a large main living room which is neutrally decorated and flooded in natural light via dual aspect windows and patio doors. Centrally resides a large, ground floor WC/cloaks, with a large dining room adjacent. The rear of the property is fully fitted with an open plan dining kitchen, providing an array of wall, base and tower units featuring a selection of integrated appliance and contrasting work-surfaces with breakfast bar, An ample dining area is well-lit via sliding patio doors, with a rear boot room completing the ground floor accommodation.