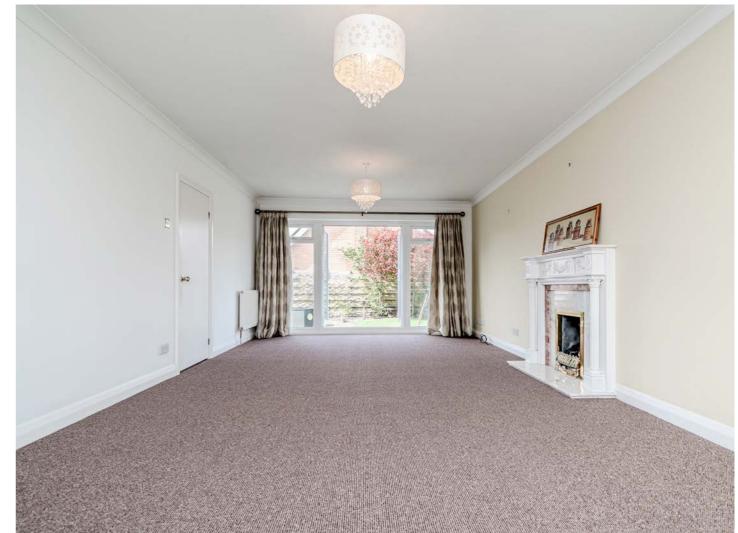

Adouble garage, access is granted via the main front entrance, with one received into a spacious and brightly lit entrance hallway. Whilst a full course of cosmetic modernisation is required throughout this impressive property, the abundance of future potential is clear for all to see. The right side of the property enjoys a large main living room which is neutrally decorated and flooded in natural light via dual aspect windows and patio doors. Centrally resides a large, ground floor WC/cloaks, with a large dining room adjacent. The rear of the property is fully fitted with an open plan dining kitchen, providing an array of wall, base and tower units featuring a selection of integrated appliance and contrasting work-surfaces with breakfast bar, An ample dining area is well-lit via sliding patio doors, with a rear boot room completing the ground floor accommodation.