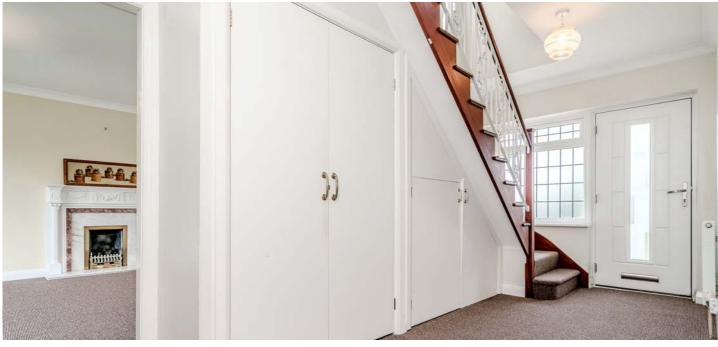

Adouble garage, access is granted via the main front entrance, with one received into a spacious and brightly lit entrance hallway. Whilst a full course of cosmetic modernisation is required throughout this impressive property, the abundance of future potential is clear for all to see. The right side of the property enjoys a large main living room which is neutrally decorated and flooded in natural light via dual aspect windows and patio doors. Centrally resides a large, ground floor WC/cloaks, with a large dining room adjacent. The rear of the property is fully fitted with an open plan dining kitchen, providing an array of wall, base and tower units featuring a selection of integrated appliance and contrasting work-surfaces with breakfast bar, An ample dining area is well-lit via sliding patio doors, with a rear boot room completing the ground floor accommodation.