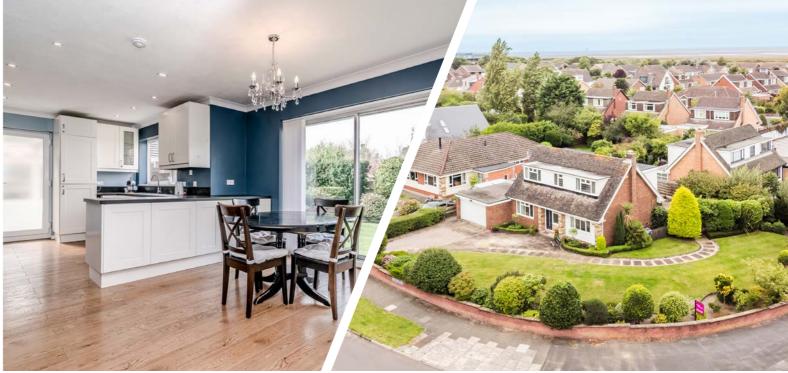

Adouble garage, access is granted via the main front entrance, with one received into a spacious and brightly lit entrance hallway. Whilst a full course of cosmetic modernisation is required throughout this impressive property, the abundance of future potential is clear for all to see. The right side of the property enjoys a large main living room which is neutrally decorated and flooded in natural light via dual aspect windows and patio doors. Centrally resides a large, ground floor WC/cloaks, with a large dining room adjacent. The rear of the property is fully fitted with an open plan dining kitchen, providing an array of wall, base and tower units featuring a selection of integrated appliance and contrasting work-surfaces with breakfast bar, An ample dining area is well-lit via sliding patio doors, with a rear boot room completing the ground floor accommodation.

Externally the rear of property is private and well-established. A centrally turfed lawn is bordered by a range of trees, plants and shrubs, with an ample flagged patio terrace patio providing an ideal place in which to entertain. With gas central heating, double glazing and an abundance of future development potential, internal inspection of this generous 1,961 square foot property is highly advised to fully appreciate all on offer within.