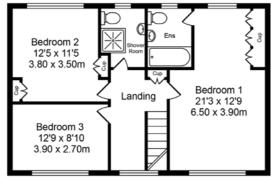

## Total Approx. Floor Area 1961 Sq.ft. (182.2 Sq.M.)

Whilst every effort is made to accurately reproduce these floor plans, measurements are approximate, not to scale and for illustrative purposes only

Ground Floor Approx. Floor Area 1229 Sq.Ft (114.2 Sq.M.)

First Floor Approx. Floor Area 732 Sq.Ft (68.0 Sq.M.)

Every care has been taken with the preparation of these property details but they are for general guidance only and complete accuracy cannot be guaranteed. If there is any point, which is of particular importance professional verification should be sought. These property details do not constitute a contract or part of a contract. We are not qualified to verify tenure of property. Prospective purchasers should seek clarification from their solicitor or verify the tenure of this property for themselves by visiting www.landregisteronline.gov.uk. The mention of any appliances, fixtures or fittings does not imply they are in working order. Photographs are reproduced for general information and it cannot be inferred that any item shown is included in the sale. All dimensions are approximate.

The first floor enjoys three well-proportioned double bedrooms, with a range of integrated wardrobes and neutral design aesthetics. The main bedroom enjoys a modern en-suite, with all bedrooms enjoying a pleasant outlook over the surrounding area. The family bathroom also resides to this floor and enjoys a shower, WC and wash hand basin.