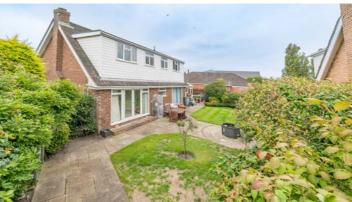

Externally the rear of property is private and well-established. A centrally turfed lawn is bordered by a range of trees, plants and shrubs, with an ample flagged patio terrace patio providing an ideal place in which to entertain. With gas central heating, double glazing and an abundance of future development potential, internal inspection of this generous 1,961 square foot property is highly advised to fully appreciate all on offer within.