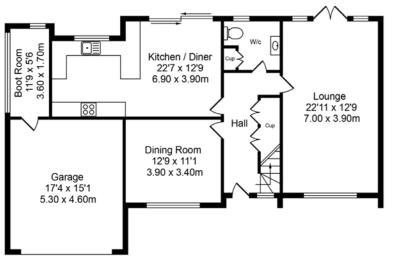

## Total Approx. Floor Area 1961 Sq.ft. (182.2 Sq.M.)

Whilst every effort is made to accurately reproduce these floor plans, measurements are approximate, not to scale and for illustrative purposes only

Ground Floor Approx. Floor Area 1229 Sq.Ft (114.2 Sq.M.)

First Floor Approx. Floor Area 732 Sq.Ft (68.0 Sq.M.)

Every care has been taken with the preparation of these property details but they are for general guidance only and complete accuracy cannot be guaranteed. If there is any point, which is of particular importance professional verification should be sought. These property details do not constitute a contract or part of a contract. We are not qualified to verify tenure of property. Prospective purchasers should seek clarification from their solicitor or verify the tenure of this property for themselves by visiting www.landregisteronline.gov.uk. The mention of any appliances, fixtures or fittings does not imply they are in working order. Photographs are reproduced for general information and it cannot be inferred that any item shown is included in the sale. All dimensions are approximate.

Adouble garage, access is granted via the main front entrance, with one received into a spacious and brightly lit entrance hallway. Whilst a full course of cosmetic modernisation is required throughout this impressive property, the abundance of future potential is clear for all to see. The right side of the property enjoys a large main living room which is neutrally decorated and flooded in natural light via dual aspect windows and patio doors. Centrally resides a large, ground floor WC/cloaks, with a large dining room adjacent. The rear of the property is fully fitted with an open plan dining kitchen, providing an array of wall, base and tower units featuring a selection of integrated appliance and contrasting work-surfaces with breakfast bar, An ample dining area is well-lit via sliding patio doors, with a rear boot room completing the ground floor accommodation.