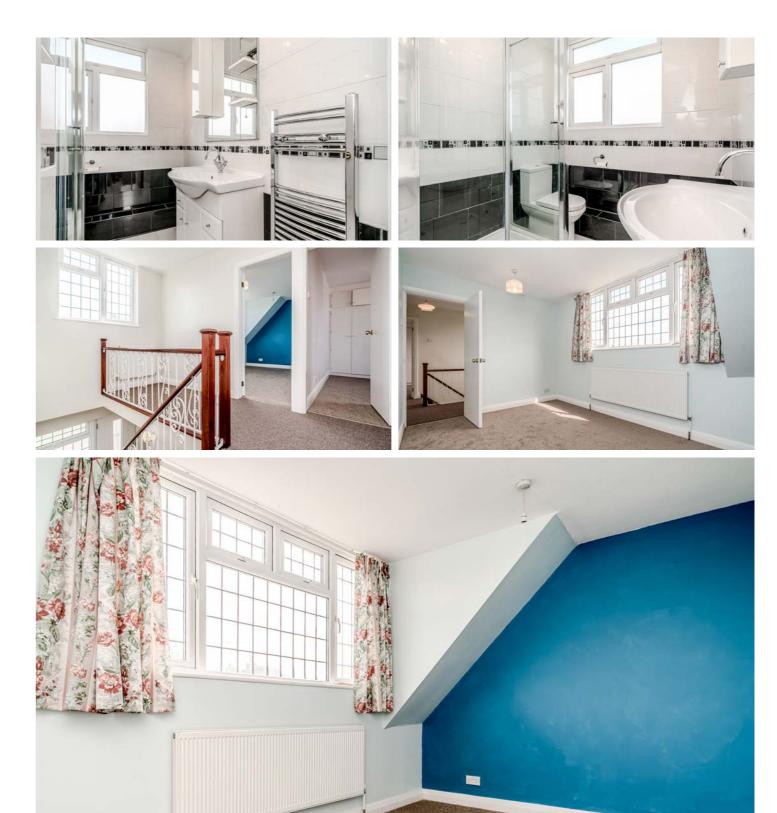

The first floor enjoys three well-proportioned double bedrooms, with a range of integrated wardrobes and neutral design aesthetics. The main bedroom enjoys a modern en-suite, with all bedrooms enjoying a pleasant outlook over the surrounding area. The family bathroom also resides to this floor and enjoys a shower, WC and wash hand basin.