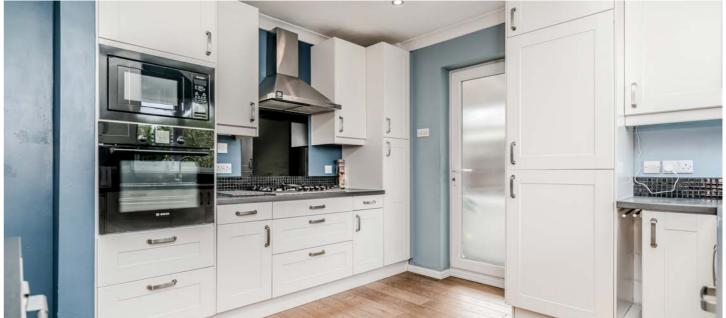

Adouble garage, access is granted via the main front entrance, with one received into a spacious and brightly lit entrance hallway. Whilst a full course of cosmetic modernisation is required throughout this impressive property, the abundance of future potential is clear for all to see. The right side of the property enjoys a large main living room which is neutrally decorated and flooded in natural light via dual aspect windows and patio doors. Centrally resides a large, ground floor WC/cloaks, with a large dining room adjacent. The rear of the property is fully fitted with an open plan dining kitchen, providing an array of wall, base and tower units featuring a selection of integrated appliance and contrasting work-surfaces with breakfast bar, An ample dining area is well-lit via sliding patio doors, with a rear boot room completing the ground floor accommodation.