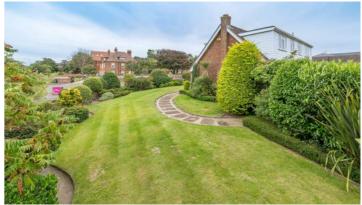

Externally the rear of property is private and well-established. A centrally turfed lawn is bordered by a range of trees, plants and shrubs, with an ample flagged patio terrace patio providing an ideal place in which to entertain. With gas central heating, double glazing and an abundance of future development potential, internal inspection of this generous 1,961 square foot property is highly advised to fully appreciate all on offer within.