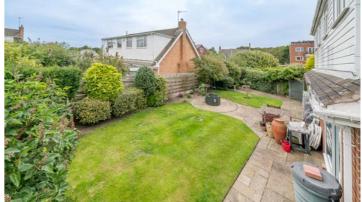

Externally the rear of property is private and well-established. A centrally turfed lawn is bordered by a range of trees, plants and shrubs, with an ample flagged patio terrace patio providing an ideal place in which to entertain. With gas central heating, double glazing and an abundance of future development potential, internal inspection of this generous 1,961 square foot property is highly advised to fully appreciate all on offer within.