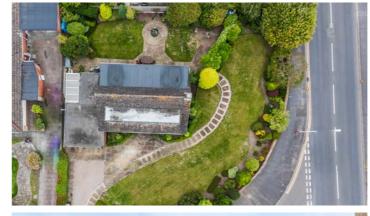

Externally the rear of property is private and well-established. A centrally turfed lawn is bordered by a range of trees, plants and shrubs, with an ample flagged patio terrace patio providing an ideal place in which to entertain. With gas central heating, double glazing and an abundance of future development potential, internal inspection of this generous 1,961 square foot property is highly advised to fully appreciate all on offer within.