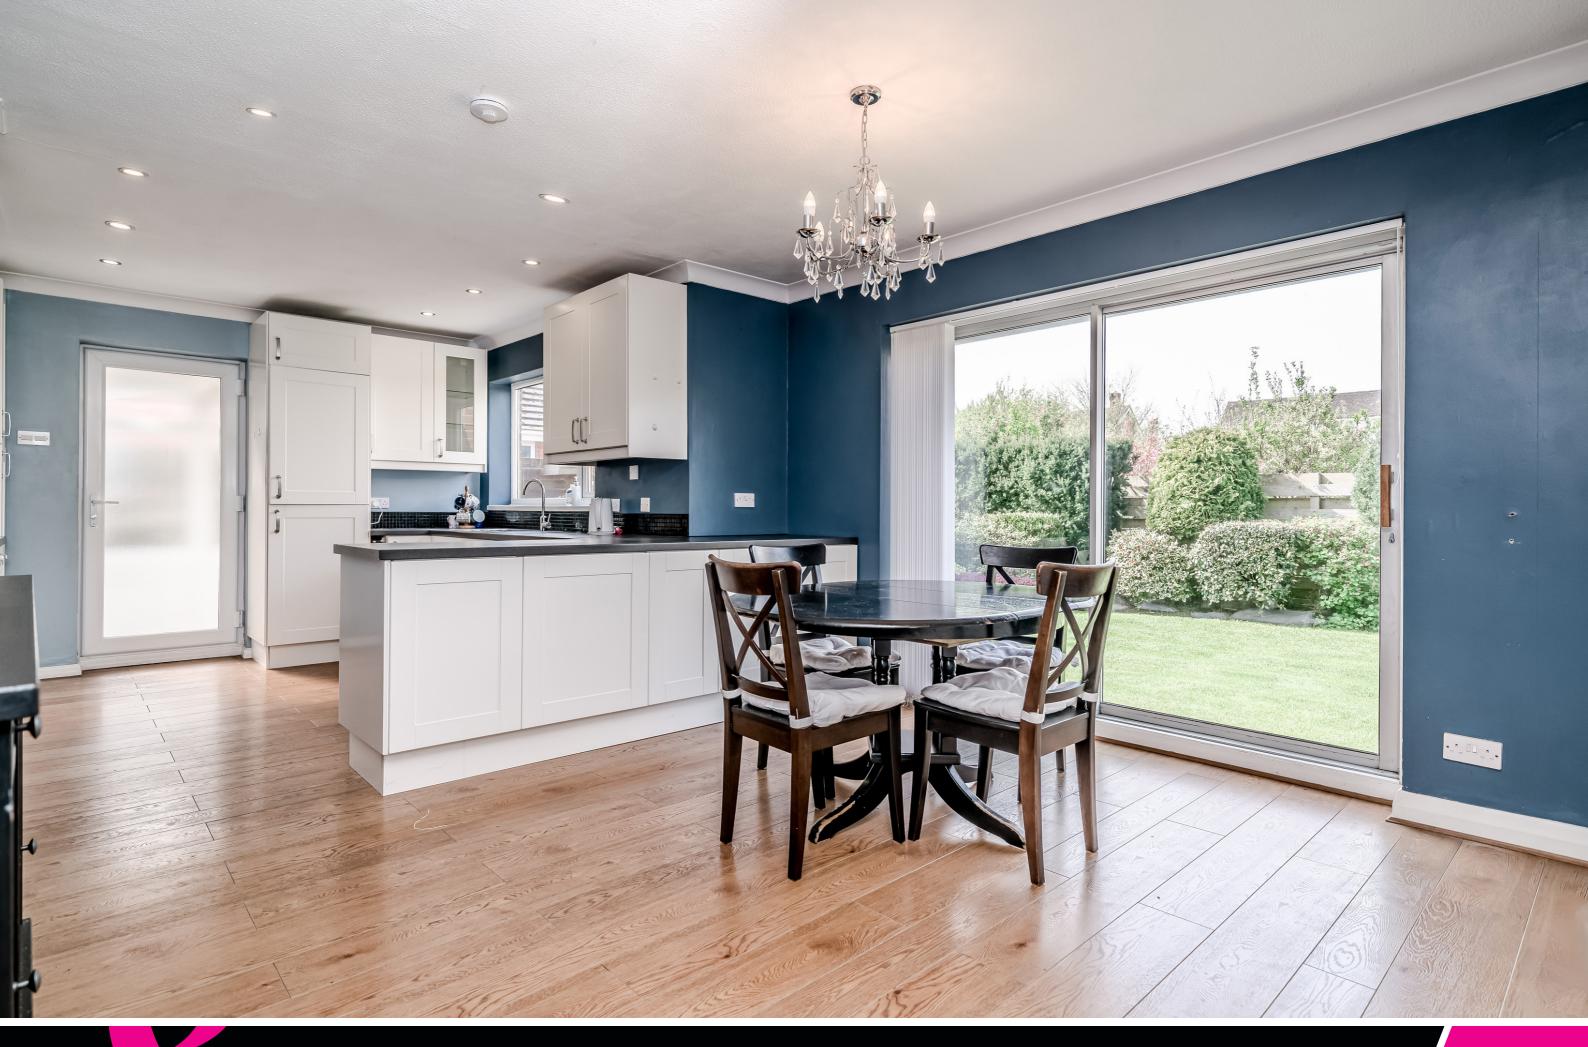

Adouble garage, access is granted via the main front entrance, with one received into a spacious and brightly lit entrance hallway. Whilst a full course of cosmetic modernisation is required throughout this impressive property, the abundance of future potential is clear for all to see. The right side of the property enjoys a large main living room which is neutrally decorated and flooded in natural light via dual aspect windows and patio doors. Centrally resides a large, ground floor WC/cloaks, with a large dining room adjacent. The rear of the property is fully fitted with an open plan dining kitchen, providing an array of wall, base and tower units featuring a selection of integrated appliance and contrasting work-surfaces with breakfast bar, An ample dining area is well-lit via sliding patio doors, with a rear boot room completing the ground floor accommodation.

Externally the rear of property is private and well-established. A centrally turfed lawn is bordered by a range of trees, plants and shrubs, with an ample flagged patio terrace patio providing an ideal place in which to entertain. With gas central heating, double glazing and an abundance of future development potential, internal inspection of this generous 1,961 square foot property is highly advised to fully appreciate all on offer within.