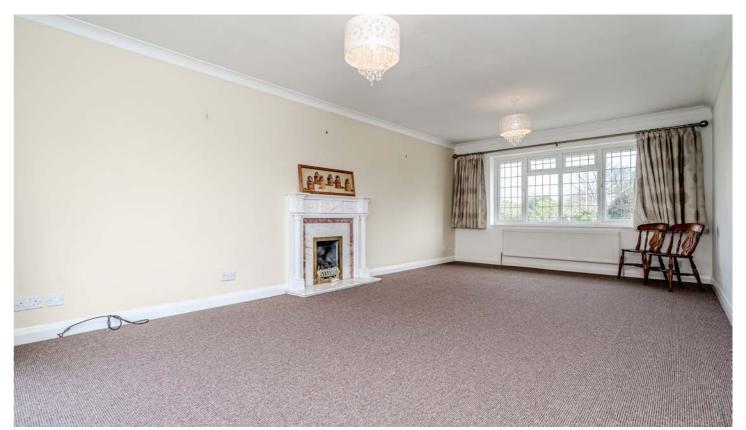

Adouble garage, access is granted via the main front entrance, with one received into a spacious and brightly lit entrance hallway. Whilst a full course of cosmetic modernisation is required throughout this impressive property, the abundance of future potential is clear for all to see. The right side of the property enjoys a large main living room which is neutrally decorated and flooded in natural light via dual aspect windows and patio doors. Centrally resides a large, ground floor WC/cloaks, with a large dining room adjacent. The rear of the property is fully fitted with an open plan dining kitchen, providing an array of wall, base and tower units featuring a selection of integrated appliance and contrasting work-surfaces with breakfast bar, An ample dining area is well-lit via sliding patio doors, with a rear boot room completing the ground floor accommodation.