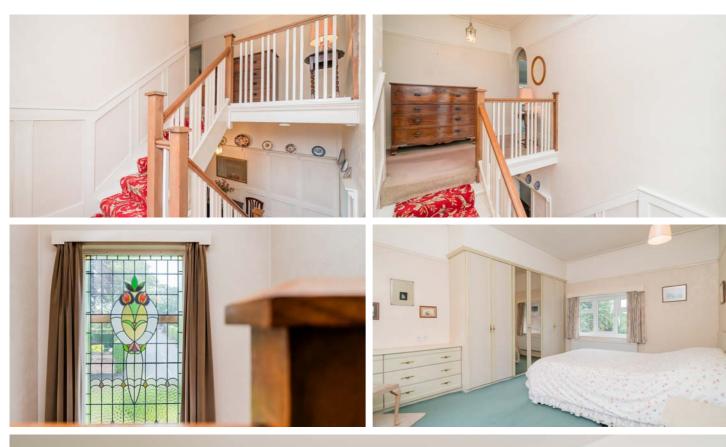

The homes floor plan covers an impressive 2279 square feet with a wonderful flowing arrangement of spaces that offer real flexibility and rooms that are as perfect for everyday family living as they are for entertaining. Internal inspection will reveal accommodation arranged over two inviting levels with highlights including a grand reception hallway, a lovely light filled lounge with triple aspects, sunroom, sitting room, formal dining room, kitchen, utility room and a handy two-piece cloaks/wc. On the first floor the large landing area gives way to three double bedrooms, a single bedroom, a bathroom and a separate wc.