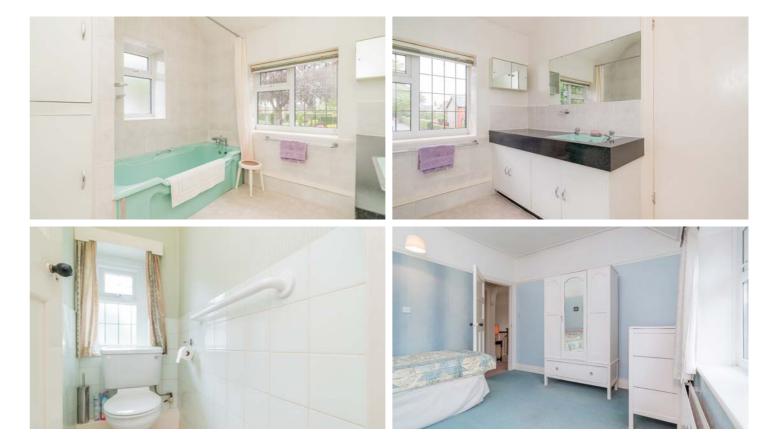

The homes floor plan covers an impressive 2279 square feet with a wonderful flowing arrangement of spaces that offer real flexibility and rooms that are as perfect for everyday family living as they are for entertaining. Internal inspection will reveal accommodation arranged over two inviting levels with highlights including a grand reception hallway, a lovely light filled lounge with triple aspects, sunroom, sitting room, formal dining room, kitchen, utility room and a handy two-piece cloaks/wc. On the first floor the large landing area gives way to three double bedrooms, a single bedroom, a bathroom and a separate wc.