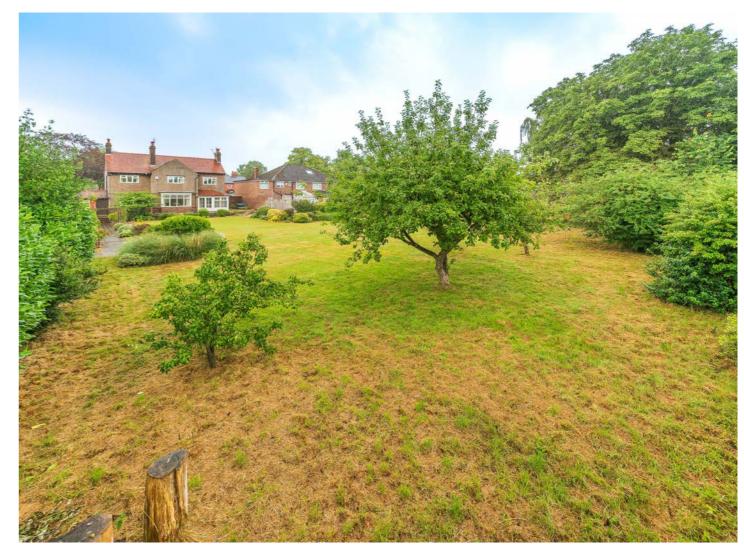

It is with great pleasure that Arnold & Phillips bring to the market 'Lucan' a fabulous four-bedroom detached home, positioned proudly within a generous and private plot that extends to around half an acre.

Whilst the property will require updating it has been a much loved and well cared for property and has been in the same family since being expertly built in 1927, the sale offers an opportunity for the new owner to put their own unique stamp on a traditional home of real quality and standing. The size of the garden also offers the possibility of building further properties within the plot (subject to the relevant planning permissions).

Externally the property is approached via gated access to a paved driveway which provides extensive parking and leads to a carport and a 20' garage. The outstanding rear gardens are quite simply breathtaking and include numerous areas to relax and escape from the hustle and bustle of daily life and along with well-kept lawns there is mature planting, paved areas, garden sheds and a green house. Totally enclosed the gardens are also very private, not directly overlooked and afford sunny South facing aspects with delightful patio areas just perfect for al-fresco dining or even those more populous gatherings, where guests can enjoy a glass of wine or two in the prettiest of settings. Other benefits include gas central heating - viewing of this outstanding home is highly recommended and now invited.