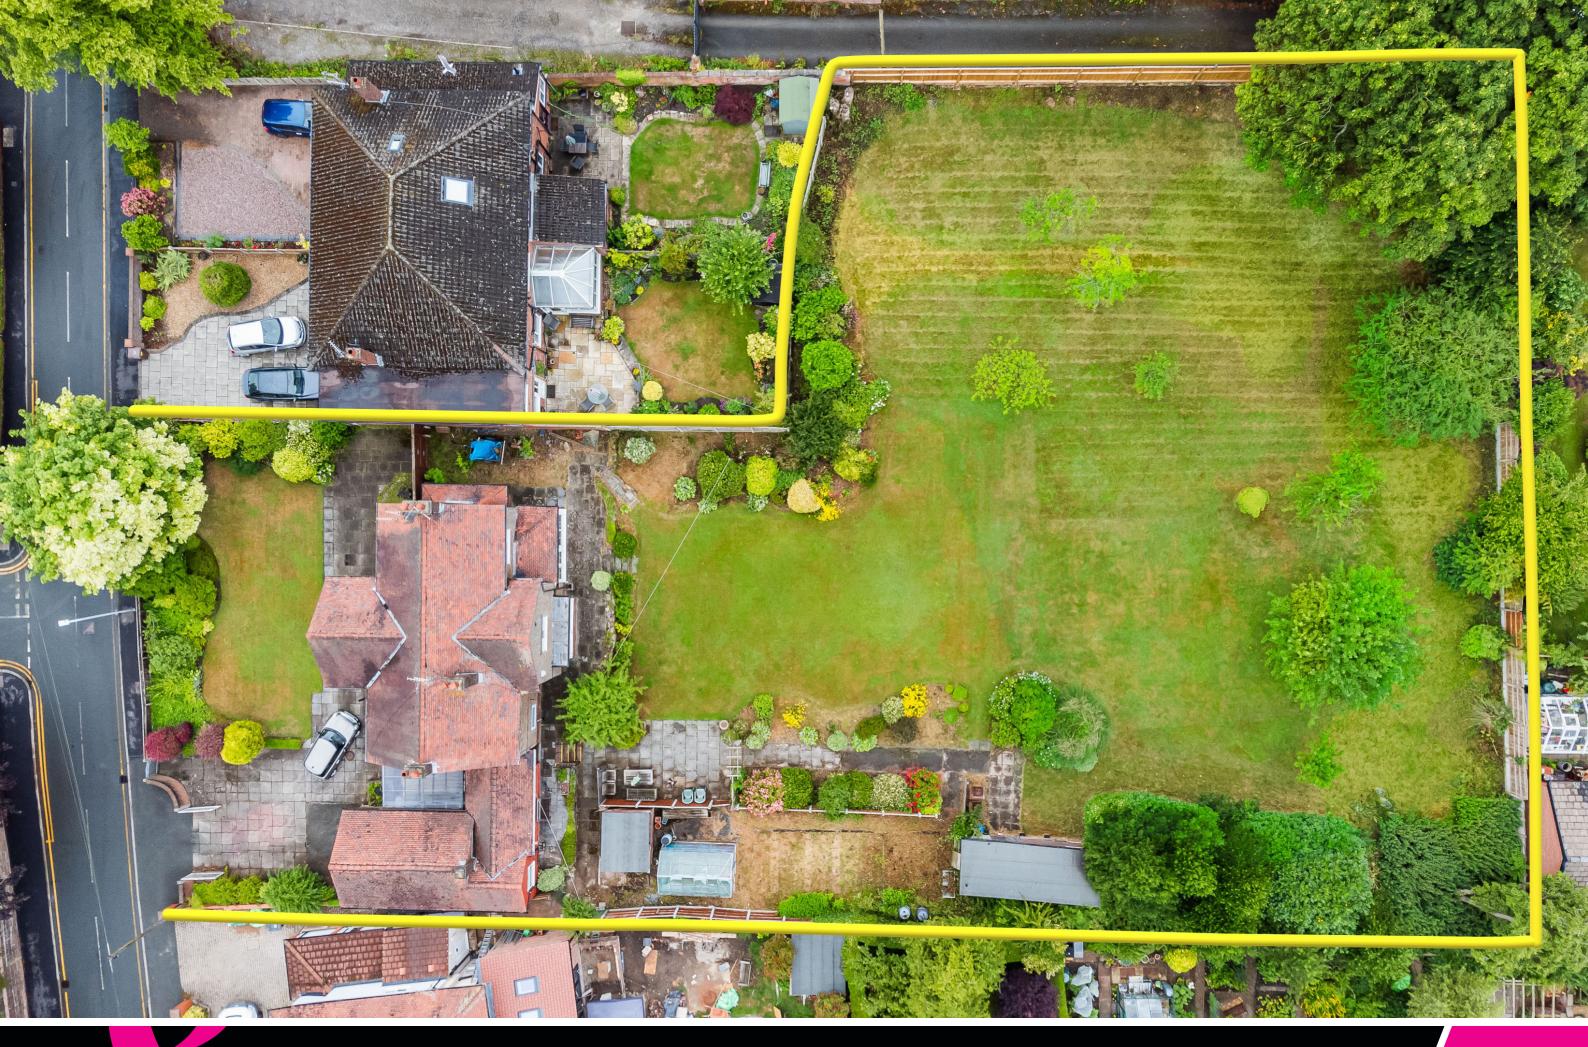

It is with great pleasure that Arnold & Phillips bring to the market 'Lucan' a fabulous four-bedroom detached home, positioned proudly within a generous and private plot that extends to around half an acre.

Whilst the property will require updating it has been a much loved and well cared for property and has been in the same family since being expertly built in 1927, the sale offers an opportunity for the new owner to put their own unique stamp on a traditional home of real quality and standing. The size of the garden also offers the possibility of building further properties within the plot (subject to the relevant planning permissions).

Externally the property is approached via gated access to a paved driveway which provides extensive parking and leads to a carport and a 20' garage. The outstanding rear gardens are quite simply breathtaking and include numerous areas to relax and escape from the hustle and bustle of daily life and along with well-kept lawns there is mature planting, paved areas, garden sheds and a green house. Totally enclosed the gardens are also very private, not directly overlooked and afford sunny South facing aspects with delightful patio areas just perfect for al-fresco dining or even those more populous gatherings, where guests can enjoy a glass of wine or two in the prettiest of settings. Other benefits include gas central heating - viewing of this outstanding home is highly recommended and now invited.