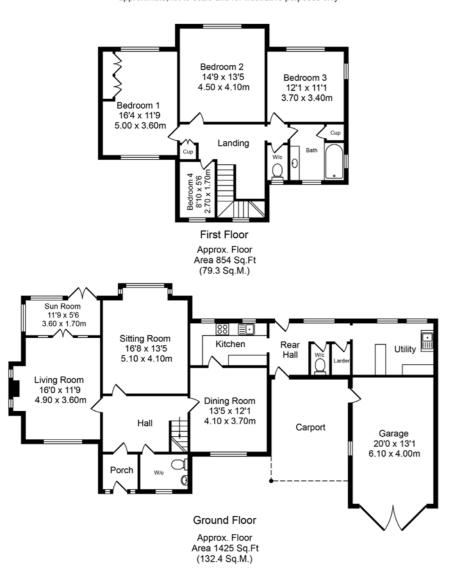

## Total Approx. Floor Area 2279 Sq.ft. (211.7 Sq.M.)

Whilst every effort is made to accurately reproduce these floor plans,measurements are approximate,not to scale and for illustrative purposes only

Tenure: We are advised by our client that the property is Freehold

The homes floor plan covers an impressive 2279 square feet with a wonderful flowing arrangement of spaces that offer real flexibility and rooms that are as perfect for everyday family living as they are for entertaining. Internal inspection will reveal accommodation arranged over two inviting levels with highlights including a grand reception hallway, a lovely light filled lounge with triple aspects, sunroom, sitting room, formal dining room, kitchen, utility room and a handy two-piece cloaks/wc. On the first floor the large landing area gives way to three double bedrooms, a single bedroom, a bathroom and a separate wc.