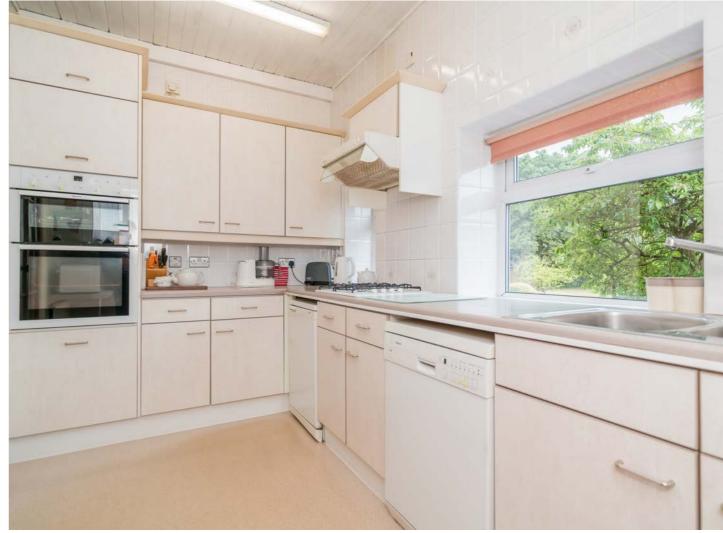

The homes floor plan covers an impressive 2279 square feet with a wonderful flowing arrangement of spaces that offer real flexibility and rooms that are as perfect for everyday family living as they are for entertaining. Internal inspection will reveal accommodation arranged over two inviting levels with highlights including a grand reception hallway, a lovely light filled lounge with triple aspects, sunroom, sitting room, formal dining room, kitchen, utility room and a handy two-piece cloaks/wc. On the first floor the large landing area gives way to three double bedrooms, a single bedroom, a bathroom and a separate wc.