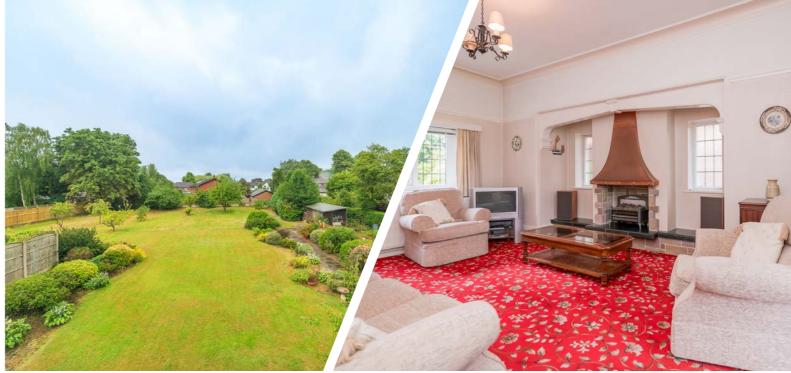

Externally the property is approached via gated access to a paved driveway which provides extensive parking and leads to a carport and a 20' garage. The outstanding rear gardens are quite simply breathtaking and include numerous areas to relax and escape from the hustle and bustle of daily life and along with well-kept lawns there is mature planting, paved areas, garden sheds and a green house. Totally enclosed the gardens are also very private, not directly overlooked and afford sunny South facing aspects with delightful patio areas just perfect for al-fresco dining or even those more populous gatherings, where guests can enjoy a glass of wine or two in the prettiest of settings. Other benefits include gas central heating - viewing of this outstanding home is highly recommended and now invited.