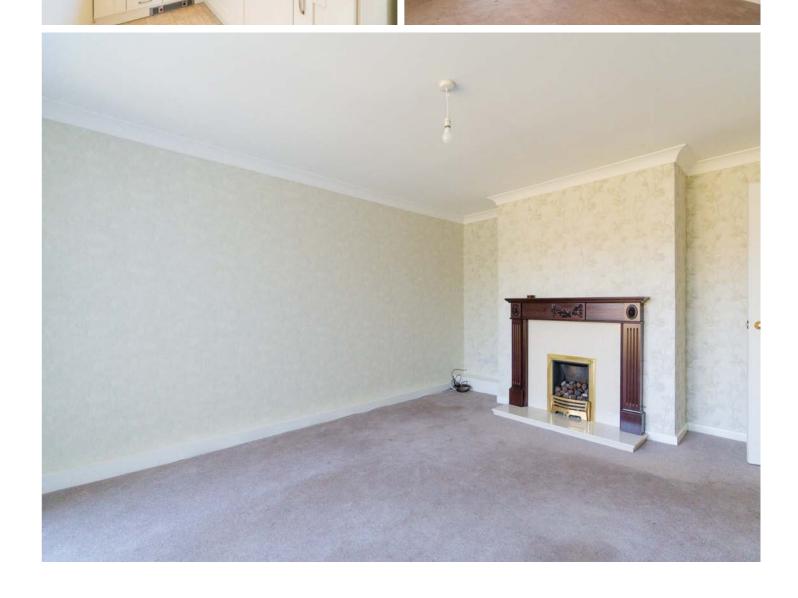

The accommodation briefly comprises of a welcoming reception hallway with stairs to the first floor a good sized laws on the first floor. with stairs to the first floor, a good-sized lounge with feature bay window to the front aspect, fireplace with inset electric fire, and wood effect flooring. A good sized second reception room resides to the rear of the property and offers French doors to the rear garden and features an electric fire with wooden surround. The kitchen is fitted with a range of wall and base units with ample workspace, and integrated appliances including electric oven, microwave, and hob. A handy utility room provides further wall and base units, sink and space for a washer and a dryer.