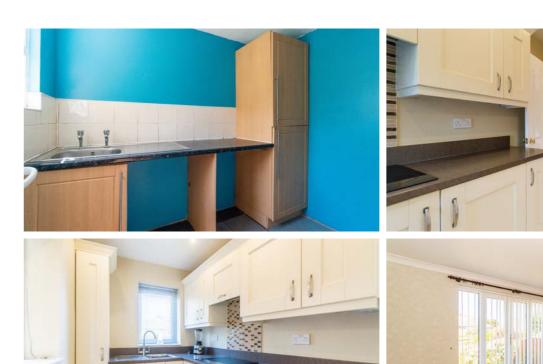

The accommodation briefly comprises of a welcoming reception hallway with stairs to the first floor a good sized laws on the first floor. with stairs to the first floor, a good-sized lounge with feature bay window to the front aspect, fireplace with inset electric fire, and wood effect flooring. A good sized second reception room resides to the rear of the property and offers French doors to the rear garden and features an electric fire with wooden surround. The kitchen is fitted with a range of wall and base units with ample workspace, and integrated appliances including electric oven, microwave, and hob. A handy utility room provides further wall and base units, sink and space for a washer and a dryer.