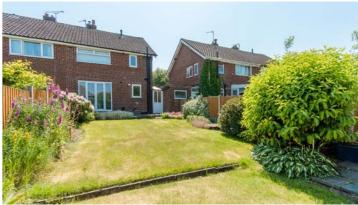

Outside, the sunny, Southwest facing rear garden is of a good size and is mainly laid to lawn with mature planted borders. Other benefits include gas central heating and double glazing.