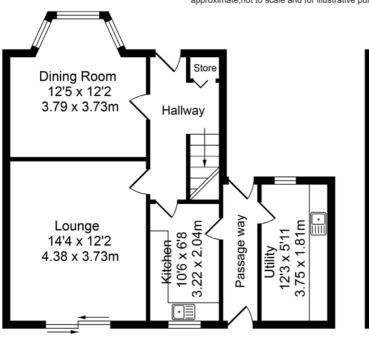

## Total Approx. Floor Area 1035 Sq.ft. (96.1 Sq.M.)

Whilst every effort is made to accurately reproduce these floor plans,measurements are approximate,not to scale and for illustrative purposes only

Ground Floor Approx. Floor Area 588 Sq.Ft (54.6 Sq.M.)

The accommodation briefly comprises of a welcoming reception hallway with stairs to the first floor a good sized laws on the first floor. with stairs to the first floor, a good-sized lounge with feature bay window to the front aspect, fireplace with inset electric fire, and wood effect flooring. A good sized second reception room resides to the rear of the property and offers French doors to the rear garden and features an electric fire with wooden surround. The kitchen is fitted with a range of wall and base units with ample workspace, and integrated appliances including electric oven, microwave, and hob. A handy utility room provides further wall and base units, sink and space for a washer and a dryer.