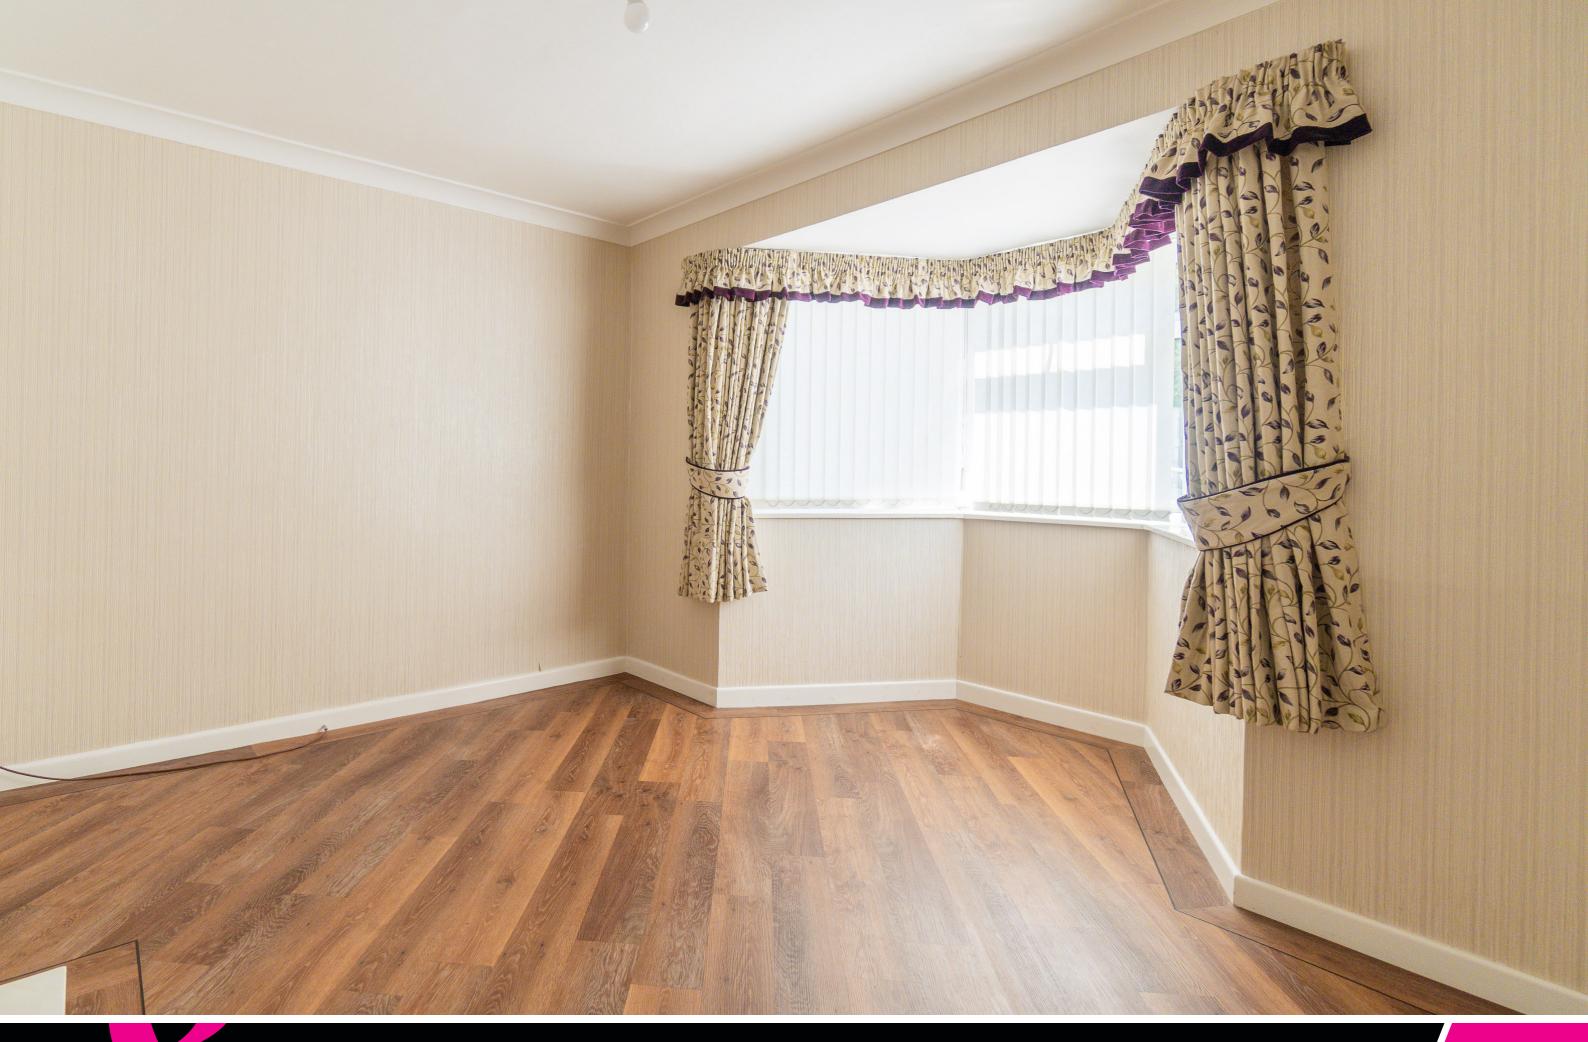

The accommodation briefly comprises of a welcoming reception hallway with stairs to the first floor a good sized laws on the first floor. with stairs to the first floor, a good-sized lounge with feature bay window to the front aspect, fireplace with inset electric fire, and wood effect flooring. A good sized second reception room resides to the rear of the property and offers French doors to the rear garden and features an electric fire with wooden surround. The kitchen is fitted with a range of wall and base units with ample workspace, and integrated appliances including electric oven, microwave, and hob. A handy utility room provides further wall and base units, sink and space for a washer and a dryer.