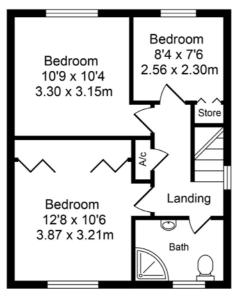

First Floor Approx. Floor Area 447 Sq.Ft (41.5 Sq.M.)

Every care has been taken with the preparation of this Sales Brochure but it is for general guidance only and complete accuracy cannot be guaranteed. If there is any point, which is of particular importance professional verification should be sought. This Sales Brochure does not constitute a contract or part of a contract. We are not qualified to verify tenure of property. Prospective purchasers should seek clarification from their solicitor or verify the tenure of this property for themselves by visiting www.landregisteronline.gov.uk. The mention of any appliances, fixtures or fittings does not imply they are in working order. Photographs are reproduced for general information and it cannot be inferred that any item shown is included in the sale. All dimensions are approximate.

On the first floor you will find three well-proportioned bedrooms (the bedrooms one and two benefitting from a range of fitted bedroom furniture) and a contemporary fully tiled three-piece family shower room which comprises low level wc, vanity wash hand basin and corner shower