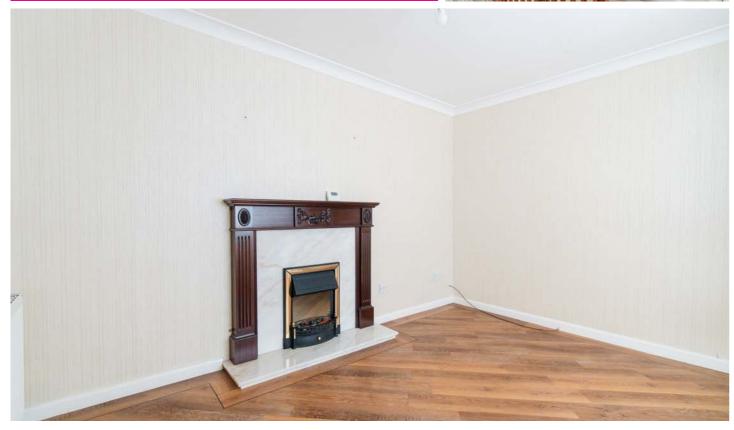

The accommodation briefly comprises of a welcoming reception hallway with stairs to the first floor a good sized laws on the first floor. with stairs to the first floor, a good-sized lounge with feature bay window to the front aspect, fireplace with inset electric fire, and wood effect flooring. A good sized second reception room resides to the rear of the property and offers French doors to the rear garden and features an electric fire with wooden surround. The kitchen is fitted with a range of wall and base units with ample workspace, and integrated appliances including electric oven, microwave, and hob. A handy utility room provides further wall and base units, sink and space for a washer and a dryer.