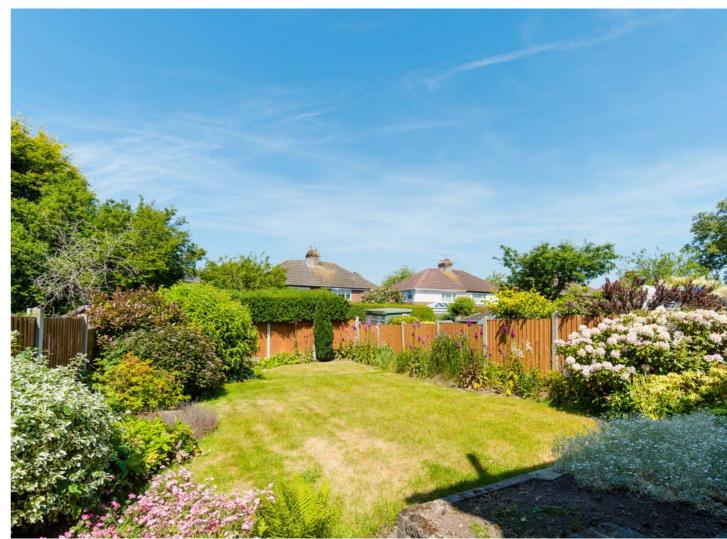

Outside, the sunny, Southwest facing rear garden is of a good size and is mainly laid to lawn with mature planted borders. Other benefits include gas central heating and double glazing.