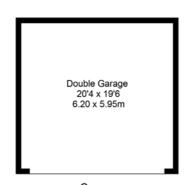

## Garage Approx. Floor Area 397 Sq.Ft (36.9 Sq.M.)

Ground Floor Approx. Floor Area 649 Sq.Ft (60.3 Sq.M.)

First Floor Approx. Floor Area 649 Sq.Ft (60.3 Sq.M.)

Tenure: We are advised by our client that the property is Freehold

Driveway Parking for Multiple
Vehicles

Large Detached Double Garage