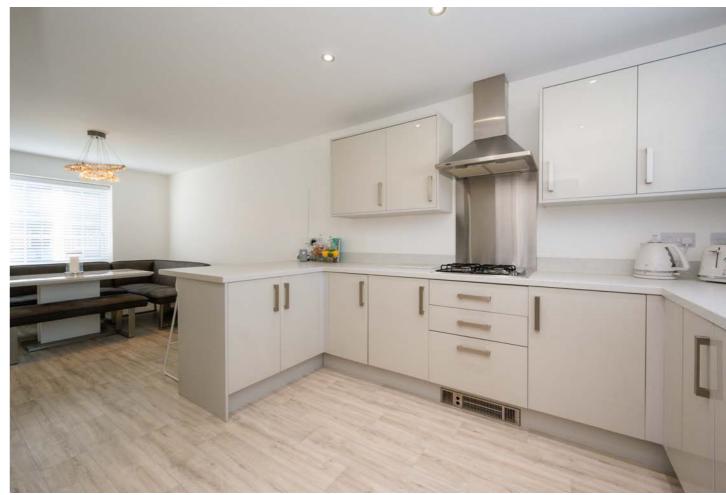

Approached via a large private driveway providing off-road parking for multiple vehicles approaching a large detached double garage. Accessed via the front entrance porch, one is received into a large entrance hallway, with centrally positioned stares adding to the exclusive sense of approach from the moment you step within this executive property. The left side of the property enjoys a large 23ft open plan dining kitchen, complete with an array of wall, base and tower units, finished in a contemporary stylish design and providing a comprehensive selection of integrated appliances and premium solid surface work-tops and central breakfast bar with adjoining multi-functional utility room and WC, with an ample dining area well-lit via a large picture window. A front office adjoins a large main living room which has been beautifully decorated and enjoys bespoke timber panelling and a pleasant outlook over the surrounding garden.

## KEY FEATURES

Detached Family Home

Four Bedrooms

Circa 1695 Square Feet

Large 23ft Open Plan Dining Kitchen with a Selection of Integrated Appliances

Recently Landscaped Rear Garden with Premium Porcelain Patio Terracing