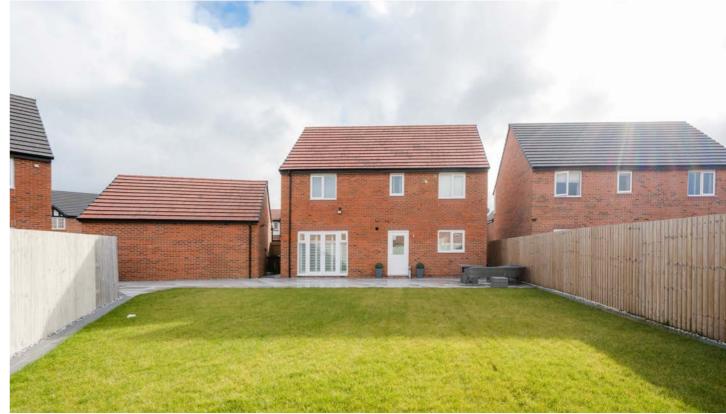

Externally the rear garden has recently been extensively landscaped and enjoys a substantial patio terrace laid in premium porcelain patio terracing, with raised flower beds, stunning seating areas and immaculate external presentation and lighting. Extending to a generous 1695 square feet and enjoying gas central heating, double glazing throughout and a premium level of fit and finish throughout, internal inspection is highly advised to fully appreciate all on offer within.