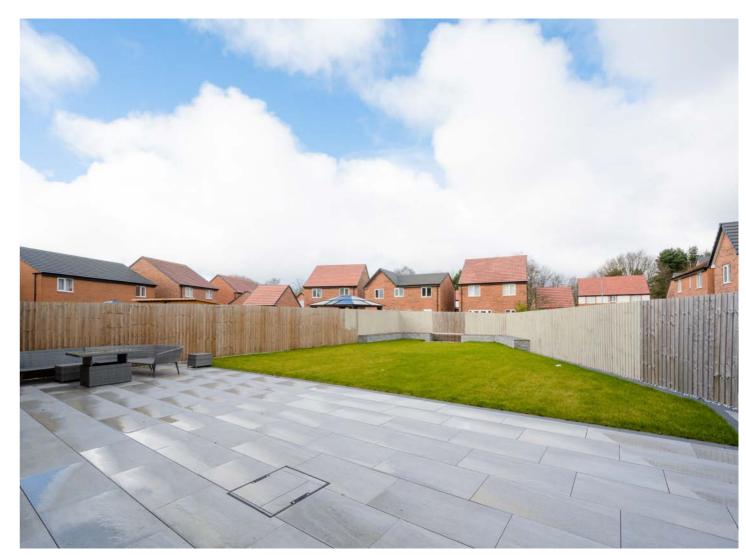

Externally the rear garden has recently been extensively landscaped and enjoys a substantial patio terrace laid in premium porcelain patio terracing, with raised flower beds, stunning seating areas and immaculate external presentation and lighting. Extending to a generous 1695 square feet and enjoying gas central heating, double glazing throughout and a premium level of fit and finish throughout, internal inspection is highly advised to fully appreciate all on offer within.

## KEY FEATURES

Detached Family Home

Four Bedrooms

Circa 1695 Square Feet

Large 23ft Open Plan Dining Kitchen with a Selection of Integrated Appliances

Recently Landscaped Rear Garden with Premium Porcelain Patio Terracing