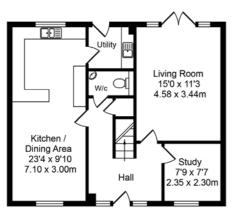

## Total Approx. Floor Area 1695 Sq.ft. (157.5 Sq.M.)

Whilst every effort is made to accurately reproduce these floor plans,measurements are approximate,not to scale and for illustrative purposes only

Approached via a large private driveway providing off-road parking for multiple vehicles approaching a large detached double garage. Accessed via the front entrance porch, one is received into a large entrance hallway, with centrally positioned stares adding to the exclusive sense of approach from the moment you step within this executive property. The left side of the property enjoys a large 23ft open plan dining kitchen, complete with an array of wall, base and tower units, finished in a contemporary stylish design and providing a comprehensive selection of integrated appliances and premium solid surface work-tops and central breakfast bar with adjoining multi-functional utility room and WC, with an ample dining area well-lit via a large picture window. A front office adjoins a large main living room which has been beautifully decorated and enjoys bespoke timber panelling and a pleasant outlook over the surrounding garden.