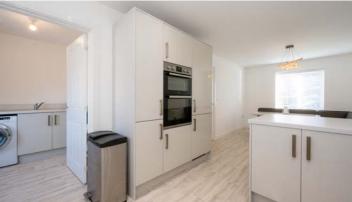

Approached via a large private driveway providing off-road parking for multiple vehicles approaching a large detached double garage. Accessed via the front entrance porch, one is received into a large entrance hallway, with centrally positioned stares adding to the exclusive sense of approach from the moment you step within this executive property. The left side of the property enjoys a large 23ft open plan dining kitchen, complete with an array of wall, base and tower units, finished in a contemporary stylish design and providing a comprehensive selection of integrated appliances and premium solid surface work-tops and central breakfast bar with adjoining multi-functional utility room and WC, with an ample dining area well-lit via a large picture window. A front office adjoins a large main living room which has been beautifully decorated and enjoys bespoke timber panelling and a pleasant outlook over the surrounding garden.