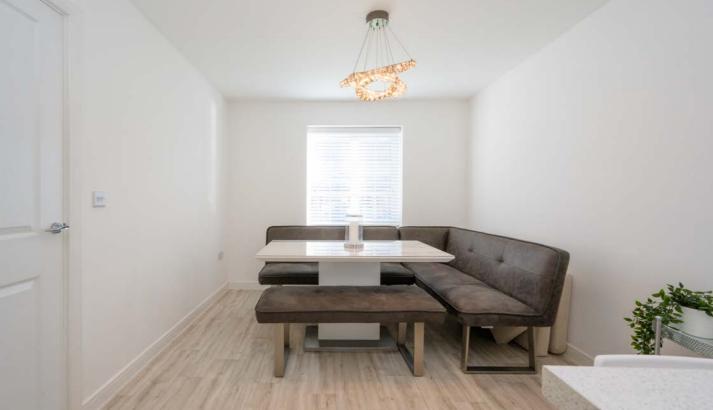

Approached via a large private driveway providing off-road parking for multiple vehicles approaching a large detached double garage. Accessed via the front entrance porch, one is received into a large entrance hallway, with centrally positioned stares adding to the exclusive sense of approach from the moment you step within this executive property. The left side of the property enjoys a large 23ft open plan dining kitchen, complete with an array of wall, base and tower units, finished in a contemporary stylish design and providing a comprehensive selection of integrated appliances and premium solid surface work-tops and central breakfast bar with adjoining multi-functional utility room and WC, with an ample dining area well-lit via a large picture window. A front office adjoins a large main living room which has been beautifully decorated and enjoys bespoke timber panelling and a pleasant outlook over the surrounding garden.