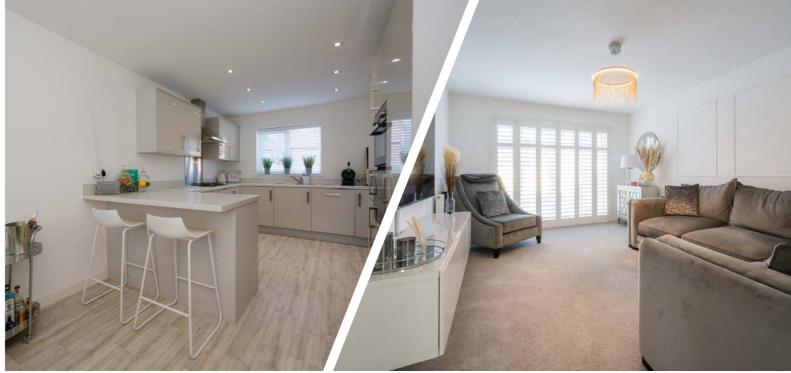

Approached via a large private driveway providing off-road parking for multiple vehicles approaching a large detached double garage. Accessed via the front entrance porch, one is received into a large entrance hallway, with centrally positioned stares adding to the exclusive sense of approach from the moment you step within this executive property. The left side of the property enjoys a large 23ft open plan dining kitchen, complete with an array of wall, base and tower units, finished in a contemporary stylish design and providing a comprehensive selection of integrated appliances and premium solid surface work-tops and central breakfast bar with adjoining multi-functional utility room and WC, with an ample dining area well-lit via a large picture window. A front office adjoins a large main living room which has been beautifully decorated and enjoys bespoke timber panelling and a pleasant outlook over the surrounding garden.

## KEY FEATURES

Detached Family Home

Four Bedrooms

Circa 1695 Square Feet

Large 23ft Open Plan Dining Kitchen with a Selection of Integrated Appliances

Recently Landscaped Rear Garden with Premium Porcelain Patio Terracing