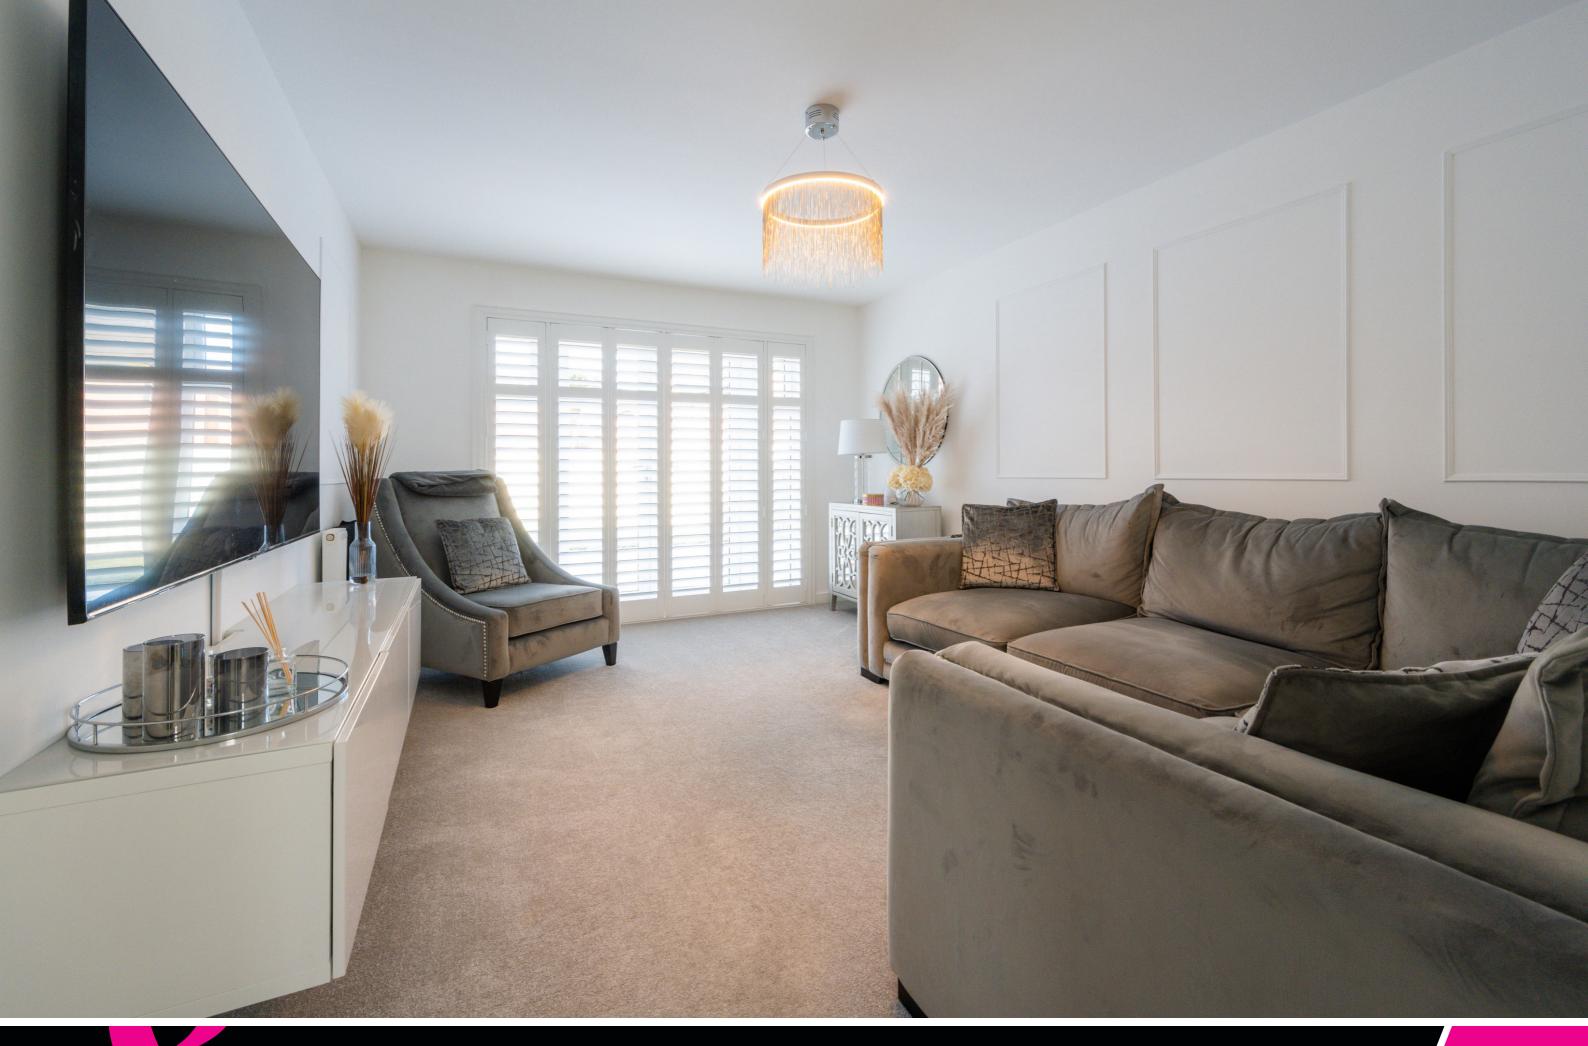

Approached via a large private driveway providing off-road parking for multiple vehicles approaching a large detached double garage. Accessed via the front entrance porch, one is received into a large entrance hallway, with centrally positioned stares adding to the exclusive sense of approach from the moment you step within this executive property. The left side of the property enjoys a large 23ft open plan dining kitchen, complete with an array of wall, base and tower units, finished in a contemporary stylish design and providing a comprehensive selection of integrated appliances and premium solid surface work-tops and central breakfast bar with adjoining multi-functional utility room and WC, with an ample dining area well-lit via a large picture window. A front office adjoins a large main living room which has been beautifully decorated and enjoys bespoke timber panelling and a pleasant outlook over the surrounding garden.