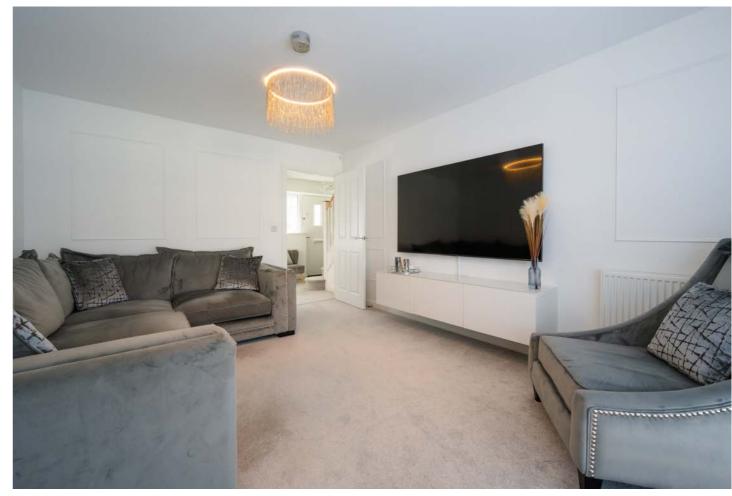

Approached via a large private driveway providing off-road parking for multiple vehicles approaching a large detached double garage. Accessed via the front entrance porch, one is received into a large entrance hallway, with centrally positioned stares adding to the exclusive sense of approach from the moment you step within this executive property. The left side of the property enjoys a large 23ft open plan dining kitchen, complete with an array of wall, base and tower units, finished in a contemporary stylish design and providing a comprehensive selection of integrated appliances and premium solid surface work-tops and central breakfast bar with adjoining multi-functional utility room and WC, with an ample dining area well-lit via a large picture window. A front office adjoins a large main living room which has been beautifully decorated and enjoys bespoke timber panelling and a pleasant outlook over the surrounding garden.