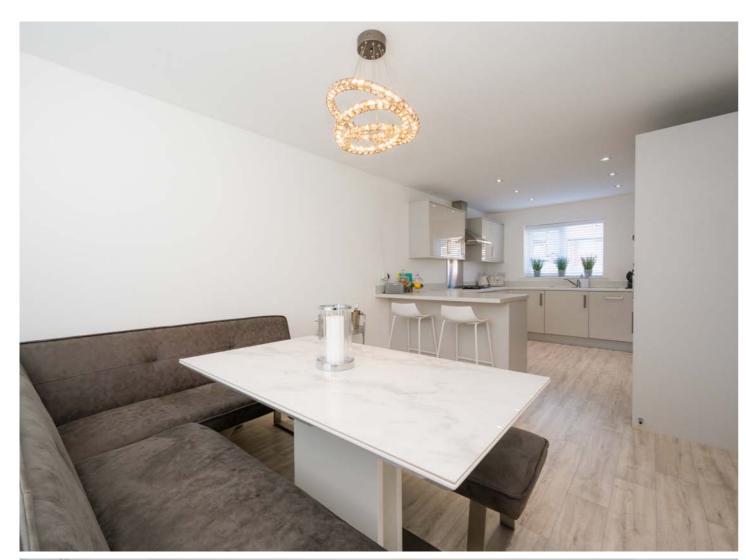

Approached via a large private driveway providing off-road parking for multiple vehicles approaching a large detached double garage. Accessed via the front entrance porch, one is received into a large entrance hallway, with centrally positioned stares adding to the exclusive sense of approach from the moment you step within this executive property. The left side of the property enjoys a large 23ft open plan dining kitchen, complete with an array of wall, base and tower units, finished in a contemporary stylish design and providing a comprehensive selection of integrated appliances and premium solid surface work-tops and central breakfast bar with adjoining multi-functional utility room and WC, with an ample dining area well-lit via a large picture window. A front office adjoins a large main living room which has been beautifully decorated and enjoys bespoke timber panelling and a pleasant outlook over the surrounding garden.