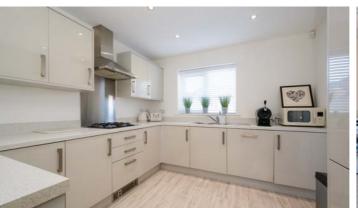

Approached via a large private driveway providing off-road parking for multiple vehicles approaching a large detached double garage. Accessed via the front entrance porch, one is received into a large entrance hallway, with centrally positioned stares adding to the exclusive sense of approach from the moment you step within this executive property. The left side of the property enjoys a large 23ft open plan dining kitchen, complete with an array of wall, base and tower units, finished in a contemporary stylish design and providing a comprehensive selection of integrated appliances and premium solid surface work-tops and central breakfast bar with adjoining multi-functional utility room and WC, with an ample dining area well-lit via a large picture window. A front office adjoins a large main living room which has been beautifully decorated and enjoys bespoke timber panelling and a pleasant outlook over the surrounding garden.