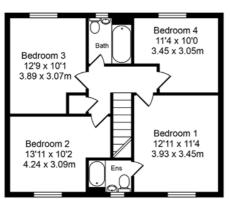

## Total Approx. Floor Area 1695 Sq.ft. (157.5 Sq.M.)

Whilst every effort is made to accurately reproduce these floor plans,measurements are approximate,not to scale and for illustrative purposes only

The first floor enjoys four well-proportioned family bedrooms, all of which are decorated to a high neutral level and all enjoying a pleasant outlook over the surrounding area, with the master benefitting from lavish tiled en-suite bathroom facilities. The property is well-served by a tiled family bathroom providing bath with overhead shower, WC and wash hand basin.