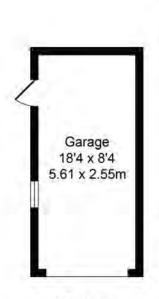

## Total Approx. Floor Area 906 Sq.ft. (84.1 Sq.M.)

Whilst every effort is made to accurately reproduce these floor plans, measurements are approximate, not to scale and for illustrative purposes only

Garage Approx. Floor Area 154 Sq.Ft (14.3 Sq.M.)

Externally the property boasts a good-sized corner plot with laid to lawn gardens to the front, back and side, with a separate single garage to the side with driveway for off-road parking. This lovely home is ideally situated for transport and commuter links. Early viewing will be essential to avoid disappointment.