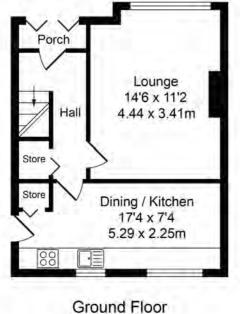

Approx. Floor Area 376 Sq.Ft (34.9 Sq.M.)

Upper Floor Approx. Floor Area 376 Sq.Ft (34.9 Sq.M.)

Every care has been taken with the preparation of this Sales Brochure but it is for general guidance only and complete accuracy cannot be guaranteed. If there is any point, which is of particular importance professional verification should be sought. This Sales Brochure does not constitute a contract or part of a contract. We are not qualified to verify tenure of property. Prospective purchasers should seek clarification from their solicitor or verify the tenure of this property for themselves by visiting www.landregisteronline.gov.uk. The mention of any appliances, fixtures or fittings does not imply they are in working order. Photographs are reproduced for general information and it cannot be inferred that any item shown is included in the sale. All dimensions are approximate.

Situated in a popular residential location and resting on a corner plot, this semi-detached property would be a great investment for a first time buyer or family home with potential to extend.

This appealing property consists of a front porch leading through to the hallway then flowing into a spacious neutrally decorated lounge with gas fire. This then leads on to a kitchen/dining room with fully fitted kitchen in cream with ample contrasting worksurfaces, there is also space for a dining table and chairs.