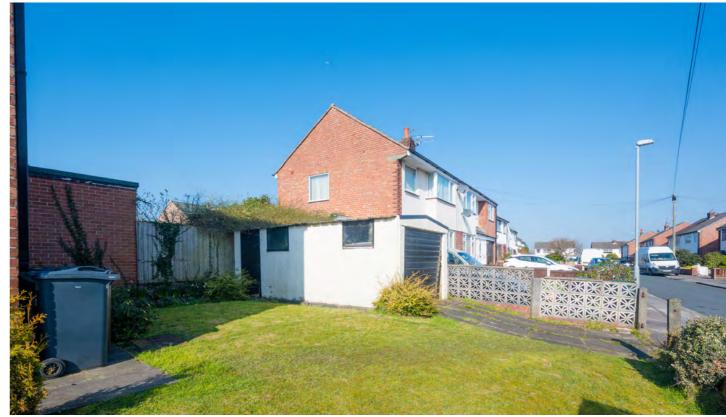

Externally the property boasts a good-sized corner plot with laid to lawn gardens to the front, back and side, with a separate single garage to the side with driveway for off-road parking. This lovely home is ideally situated for transport and commuter links. Early viewing will be essential to avoid disappointment.

## KEY FEATURES

Semi-Detached Home

Three Bedrooms

Circa 906 Square Feet

Fully Fitted Kitchen

Good-Sized Corner Plot with Gardens to the Front, Side and Rear

Detached Single Garage

Driveway Parking