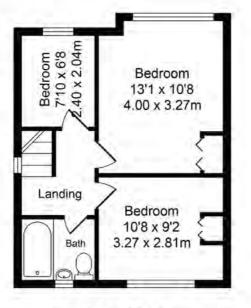

Approx. Floor Area 376 Sq.Ft (34.9 Sq.M.)

Upper Floor Approx. Floor Area 376 Sq.Ft (34.9 Sq.M.)

Every care has been taken with the preparation of this Sales Brochure but it is for general guidance only and complete accuracy cannot be guaranteed. If there is any point, which is of particular importance professional verification should be sought. This Sales Brochure does not constitute a contract or part of a contract. We are not qualified to verify tenure of property. Prospective purchasers should seek clarification from their solicitor or verify the tenure of this property for themselves by visiting www.landregisteronline.gov.uk. The mention of any appliances, fixtures or fittings does not imply they are in working order. Photographs are reproduced for general information and it cannot be inferred that any item shown is included in the sale. All dimensions are approximate.

On the first floor there are three bedrooms and a family bathroom, two of the bedrooms have fitted wardrobes. The bathroom has a three-piece suite in classic white comprising pedestal wash hand basin, we and panelled bath with shower over.