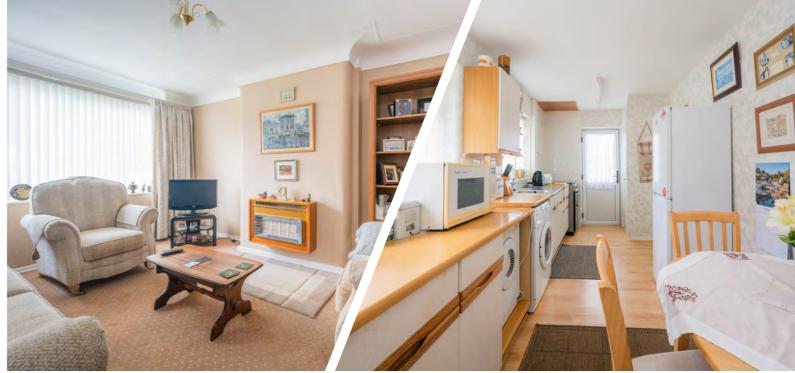

Situated in a popular residential location and resting on a corner plot, this semi-detached property would be a great investment for a first time buyer or family home with potential to extend.

This appealing property consists of a front porch leading through to the hallway then flowing into a spacious neutrally decorated lounge with gas fire. This then leads on to a kitchen/dining room with fully fitted kitchen in cream with ample contrasting worksurfaces, there is also space for a dining table and chairs.