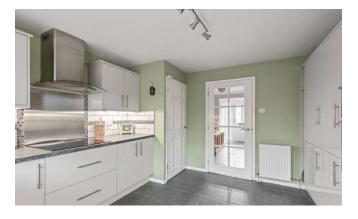

## KITCHEN 3.38m x 3.28m (11'1" x 10'10")

Having window & part glazed door to side elevation, radiator, tiled floor and built-in cupboard.

Fitted with a range of base & wall units with work surfaces & tiled splashbacks comprising: 1 1/4 bowl composite sink with drainer & mixer tap inset to work surface, cupboard & space for slimline dishwasher under. Work surface return with inset electric hob, cupboards & drawers under, cupboards & stainless steel cooker hood over. Further work surface with drawers under, cupboards & integrated microwave over, tall units to side incorporating integrated electric double oven, fridge & freezer.