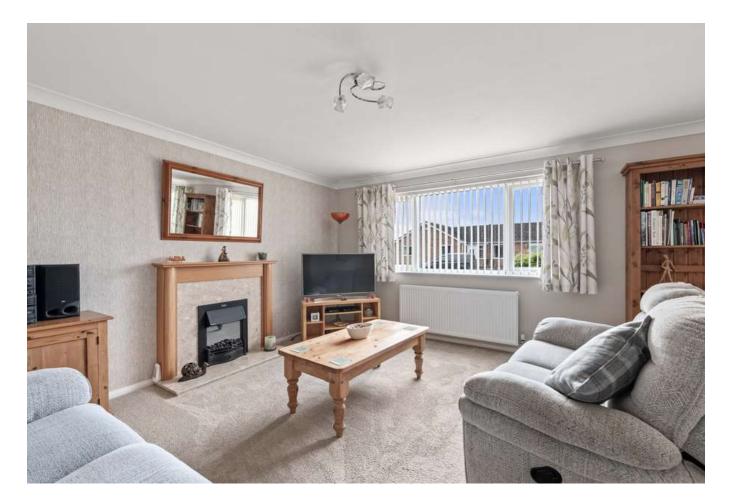

#### LOUNGE/DINER 7.25m x 4.20m (23'10" x 13'10")

(max) Having two windows to front elevation, coved ceiling, two radiators, television aerial connection point and fireplace with marble back & hearth, inset living flame style electric fire and wooden surround.