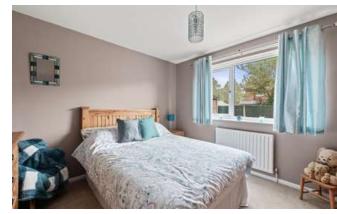

BEDROOM ONE 3.78m x 3.16m (12'5" x 10'5") Having window to rear elevation and radiator.

BEDROOM TWO 3.38m x 3.16m (11'1" x 10'5") Having window to rear elevation and radiator.