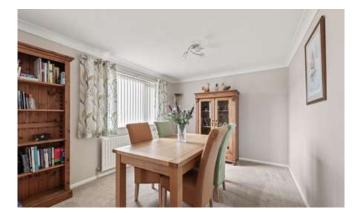

#### LOUNGE/DINER 7.25m x 4.20m (23'10" x 13'10")

(max) Having two windows to front elevation, coved ceiling, two radiators, television aerial connection point and fireplace with marble back & hearth, inset living flame style electric fire and wooden surround.