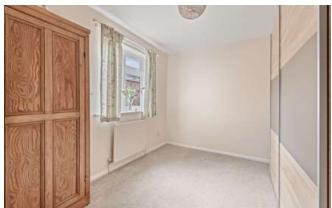

# BEDROOM THREE

3.74m x 2.67m (12'4" x 8'10") Having window to side elevation and radiator.