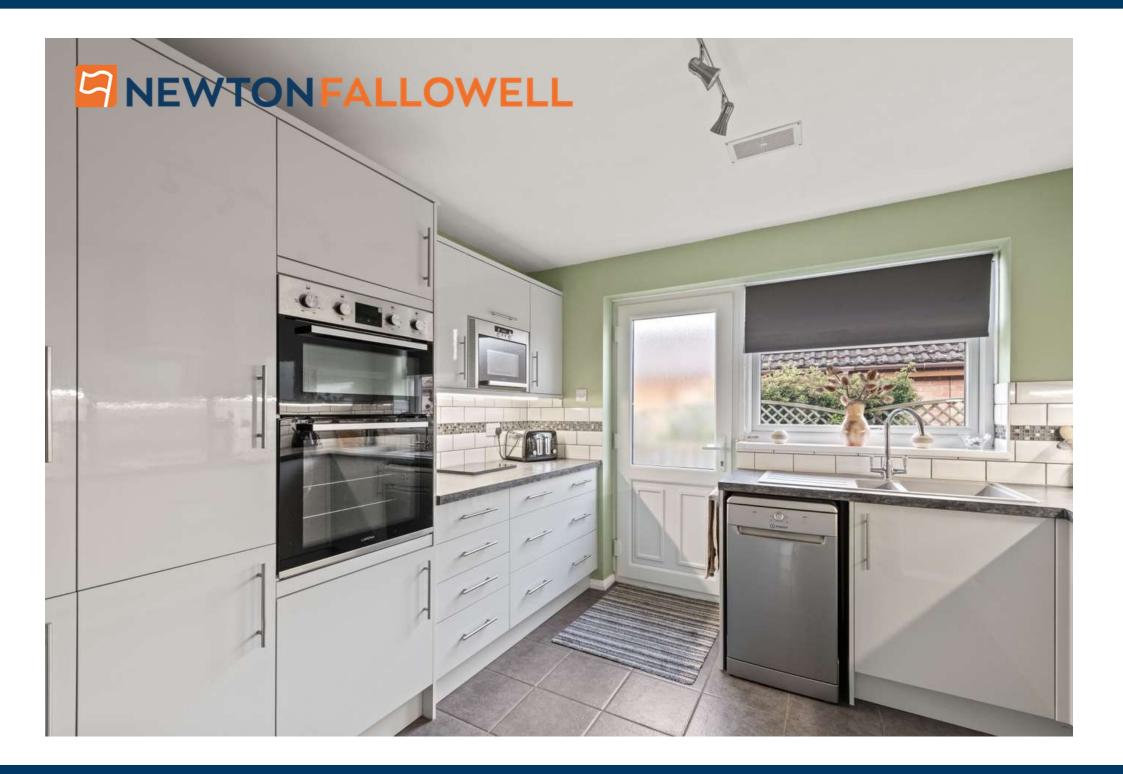

## KITCHEN 3.38m x 3.28m (11'1" x 10'10")

Having window & part glazed door to side elevation, radiator, tiled floor and built-in cupboard.

Fitted with a range of base & wall units with work surfaces & tiled splashbacks comprising: 1 1/4 bowl composite sink with drainer & mixer tap inset to work surface, cupboard & space for slimline dishwasher under. Work surface return with inset electric hob, cupboards & drawers under, cupboards & stainless steel cooker hood over. Further work surface with drawers under, cupboards & integrated microwave over, tall units to side incorporating integrated electric double oven, fridge & freezer.