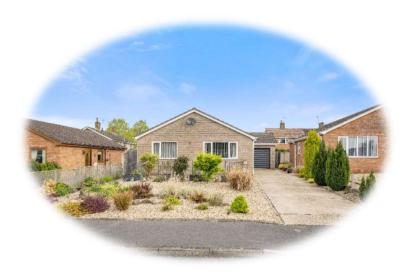

A detached bungalow in a popular location on the outskirts of town. Having well presented accommodation comprising: entrance hall, lounge/diner, kitchen, three bedrooms, shower room and cloakroom. Outside the property has a driveway providing off-road parking, a garage and an enclosed low maintenance rear garden. The property benefits from gas central heating and double glazing. NO CHAIN

## **EXTERIOR**

To the front of the property there is a low maintenance gravelled garden. A driveway provides off-road parking and extends down the side of the property to the: