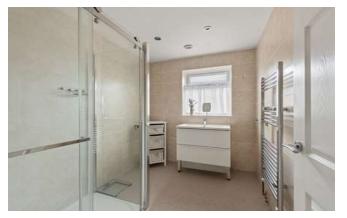

#### SHOWER ROOM 2.52m x 1.95m (8'4" x 6'5")

Having window to side elevation, inset ceiling spotlights, chrome heated towel rail, tiled walls, vinyl flooring, extractor, walk-in shower enclosure with mixer shower fitting and hand basin with drawers under.