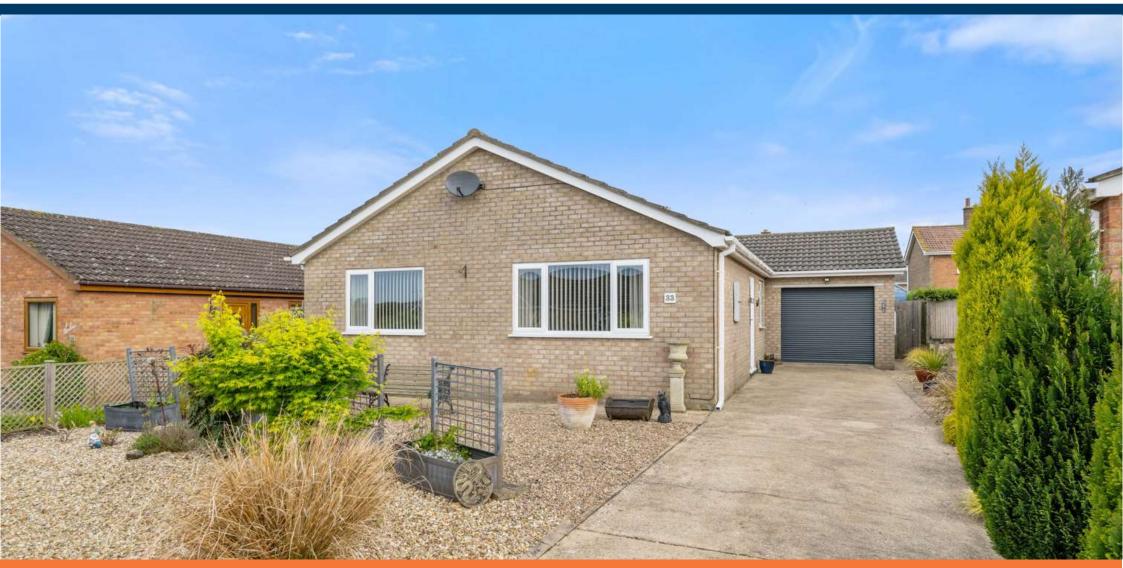

# NEWTONFALLOWELL

33 Thornton Crescent, Horncastle, LN9 6JP

A detached bungalow in a popular location on the outskirts of town. Having well presented accommodation comprising: entrance hall, lounge/diner, kitchen, three bedrooms, shower room and cloakroom. Outside the property has a driveway providing off-road parking, a garage and an enclosed low maintenance rear garden. The property benefits from gas central heating and double glazing. NO CHAIN

## **EXTERIOR**

To the front of the property there is a low maintenance gravelled garden. A driveway provides off-road parking and extends down the side of the property to the:

#### GARAGE

Having electric door, light & power. Gated access to the: