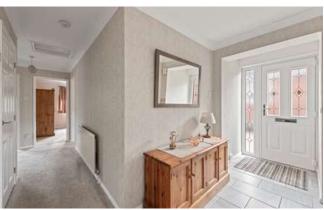

## **ENTRANCE HALL**

Having coved ceiling, radiator, part tiled floor, access to roof space, smoke alarm and built-in airing cupboard.