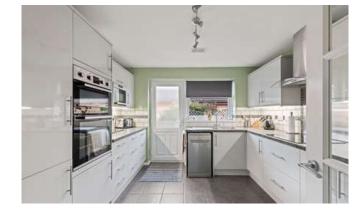

## KITCHEN 3.38m x 3.28m (11'1" x 10'10")

Having window & part glazed door to side elevation, radiator, tiled floor and built-in cupboard.

Fitted with a range of base & wall units with work surfaces & tiled splashbacks comprising: 1 1/4 bowl composite sink with drainer & mixer tap inset to work surface, cupboard & space for slimline dishwasher under. Work surface return with inset electric hob, cupboards & drawers under, cupboards & stainless steel cooker hood over. Further work surface with drawers under, cupboards & integrated microwave over, tall units to side incorporating integrated electric double oven, fridge & freezer.