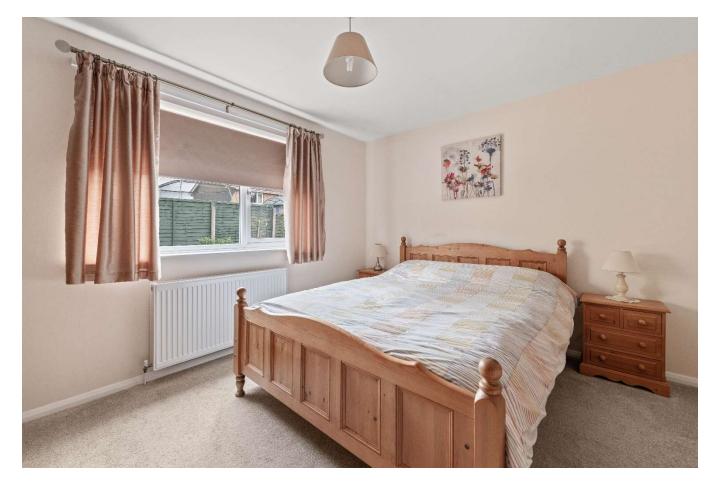

BEDROOM ONE 3.78m x 3.16m (12'5" x 10'5") Having window to rear elevation and radiator.

BEDROOM TWO 3.38m x 3.16m (11'1" x 10'5") Having window to rear elevation and radiator.