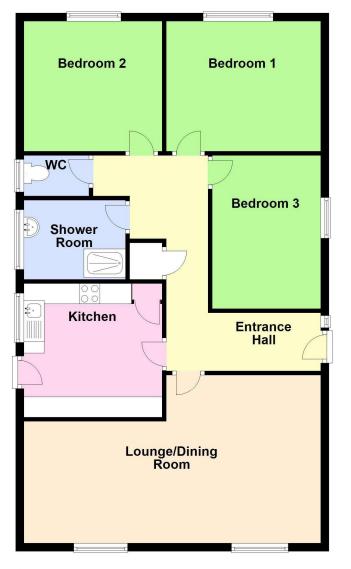

# Floorplan

Total area: approx. 93.6 sq. metres (1007.5 sq. feet)

Newton Fallowell Horncastle

01507 499488 horncastle@newtonfallowell.co.uk

## **ENTRANCE HALL**

Having coved ceiling, radiator, part tiled floor, access to roof space, smoke alarm and built-in airing cupboard.

#### LOUNGE/DINER 7.25m x 4.20m (23'10" x 13'10")

(max) Having two windows to front elevation, coved ceiling, two radiators, television aerial connection point and fireplace with marble back & hearth, inset living flame style electric fire and wooden surround.

## KITCHEN 3.38m x 3.28m (11'1" x 10'10")

Having window & part glazed door to side elevation, radiator, tiled floor and built-in cupboard.

Fitted with a range of base & wall units with work surfaces & tiled splashbacks comprising: 1 1/4 bowl composite sink with drainer & mixer tap inset to work surface, cupboard & space for slimline dishwasher under. Work surface return with inset electric hob, cupboards & drawers under, cupboards & stainless steel cooker hood over. Further work surface with drawers under, cupboards & integrated microwave over, tall units to side incorporating integrated electric double oven, fridge & freezer.

BEDROOM ONE 3.78m x 3.16m (12'5" x 10'5") Having window to rear elevation and radiator.

BEDROOM TWO 3.38m x 3.16m (11'1" x 10'5") Having window to rear elevation and radiator.

# BEDROOM THREE

3.74m x 2.67m (12'4" x 8'10") Having window to side elevation and radiator.

#### SHOWER ROOM 2.52m x 1.95m (8'4" x 6'5")

Having window to side elevation, inset ceiling spotlights, chrome heated towel rail, tiled walls, vinyl flooring, extractor, walk-in shower enclosure with mixer shower fitting and hand basin with drawers under.

#### SEPARATE WC

Having window to side elevation, tiled walls, tiled floor and close coupled WC.