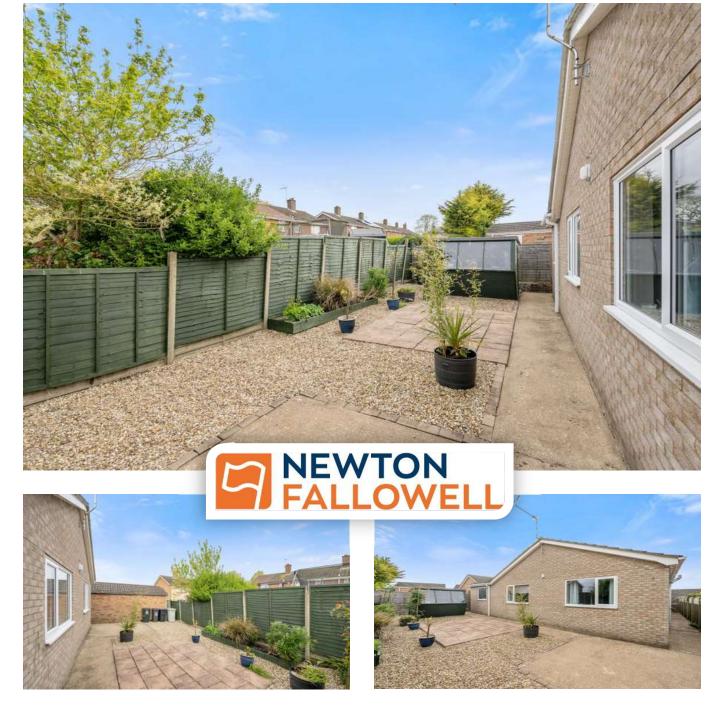

## **EXTERIOR**

To the front of the property there is a low maintenance gravelled garden. A driveway provides off-road parking and extends down the side of the property to the:

## REAR GARDEN

Being enclosed by timber fencing and low maintenance and gravelled with two patio areas, raised planter and garden shed.