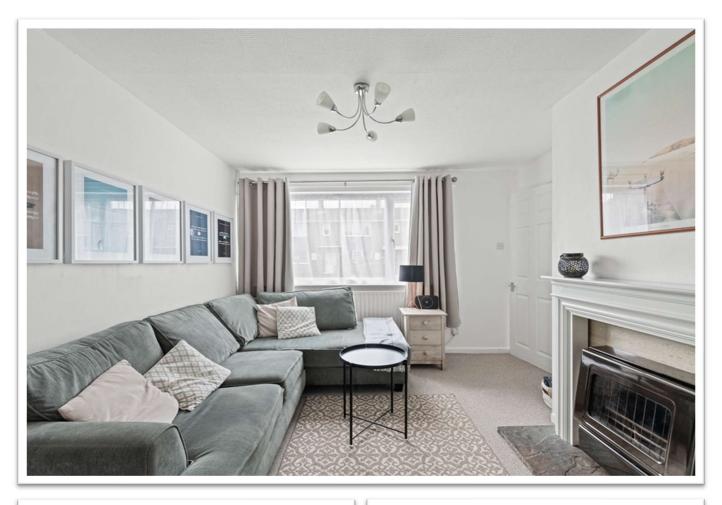

#### LOUNGE

4.29m x 3.29m (14'1" x 10'10")

Having window to front elevation, radiator, fireplace with slabbed hearth, inset Parkray fire (not working) and wooden surround.