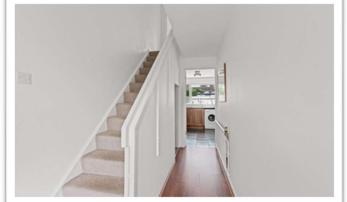

#### **ENTRANCE HALL**

Having radiator, laminate flooring and staircase rising to first floor with storage under.