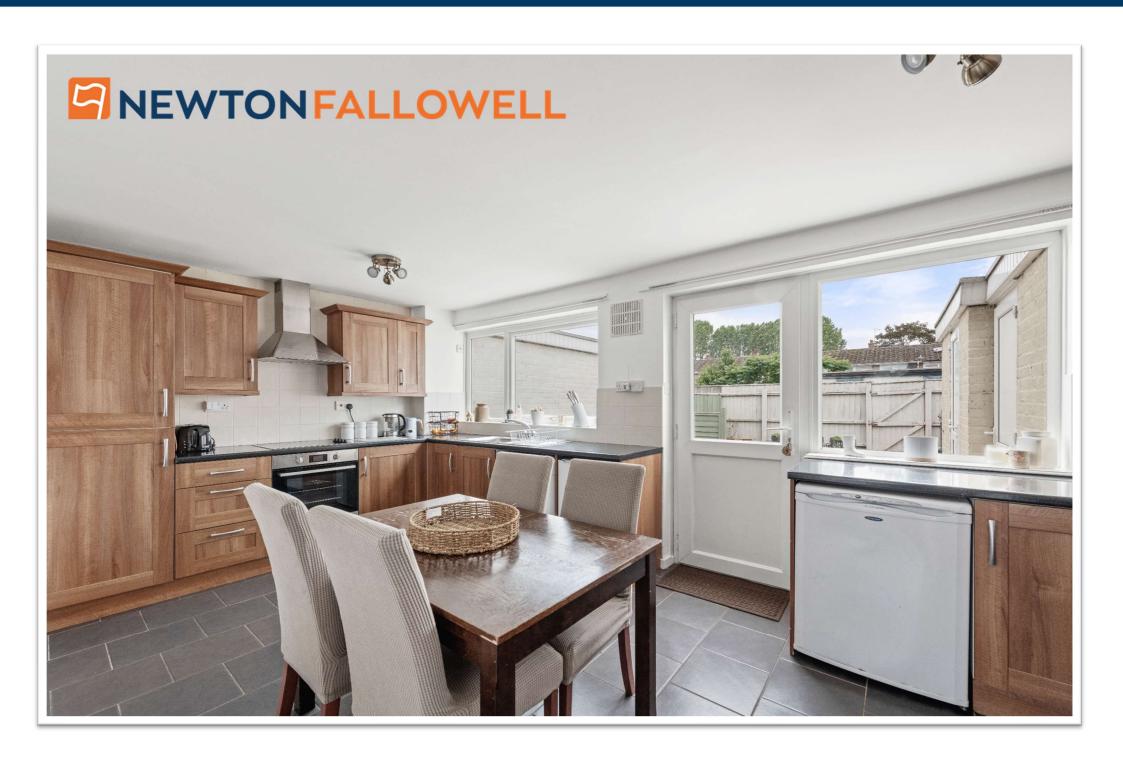

# DINING KITCHEN 5.15m x 2.92m (16'11" x 9'7")

Having windows & part glazed door to rear elevation, radiator and slate tile effect flooring.

Fitted with a range of base & wall units with work surfaces & tiled splashbacks comprising: stainless steel sink with drainer & mixer tap inset to work surface, cupboards, space for fridge, space & plumbing for automatic washing machine under. Work surface return with inset electric hob, integrated electric oven, cupboard & drawers under, cupboards & stainless steel cooker hood over.