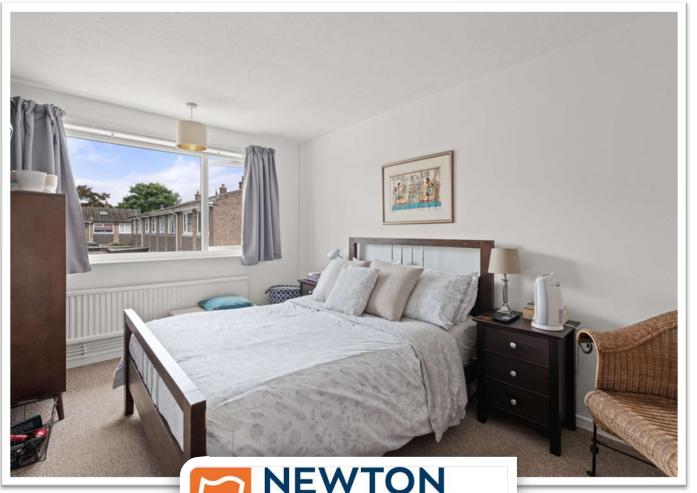

### **BEDROOM ONE**

4.05m x 3.32m (13'4" x 10'11")

Having window to rear elevation, radiator and built-in wardrobe.

### **BEDROOM TWO**

3.27m x 3.30m (10'8" x 10'10")

Having window to front elevation, radiator and built-in wardrobe.