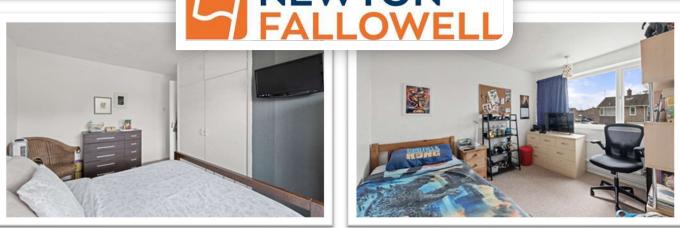

### **BEDROOM ONE**

4.05m x 3.32m (13'4" x 10'11")

Having window to rear elevation, radiator and built-in wardrobe.

### **BEDROOM TWO**

3.27m x 3.30m (10'8" x 10'10")

Having window to front elevation, radiator and built-in wardrobe.

# BEDROOM THREE

2.42m x 1.75m (7'11" x 5'8")

Having window to front elevation, radiator and cupboard over stairs.