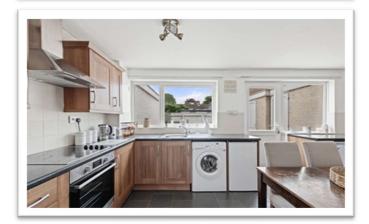

# DINING KITCHEN 5.15m x 2.92m (16'11" x 9'7")

Having windows & part glazed door to rear elevation, radiator and slate tile effect flooring.

Fitted with a range of base & wall units with work surfaces & tiled splashbacks comprising: stainless steel sink with drainer & mixer tap inset to work surface, cupboards, space for fridge, space & plumbing for automatic washing machine under. Work surface return with inset electric hob, integrated electric oven, cupboard & drawers under, cupboards & stainless steel cooker hood over.