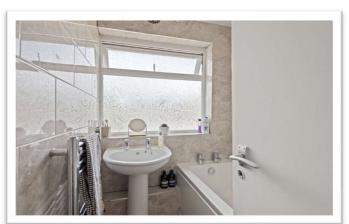

# **BATHROOM**

Having window to rear elevation, chrome heated towel rail, vinyl flooring, tiled walls, panelled bath with electric shower fitting over and pedestal hand basin.