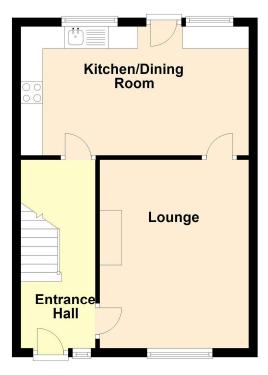

#### **ENTRANCE HALL**

Having radiator, laminate flooring and staircase rising to first floor with storage under.

#### LOUNGE

4.29m x 3.29m (14'1" x 10'10")

Having window to front elevation, radiator, fireplace with slabbed hearth, inset Parkray fire (not working) and wooden surround.

# DINING KITCHEN 5.15m x 2.92m (16'11" x 9'7")

Having windows & part glazed door to rear elevation, radiator and slate tile effect flooring.

Fitted with a range of base & wall units with work surfaces & tiled splashbacks comprising: stainless steel sink with drainer & mixer tap inset to work surface, cupboards, space for fridge, space & plumbing for automatic washing machine under. Work surface return with inset electric hob, integrated electric oven, cupboard & drawers under, cupboards & stainless steel cooker hood over.

# Floorplan

**Ground Floor** 

Approx. 38.2 sq. metres (411.4 sq. feet)

First Floor

Total area: approx. 76.4 sq. metres (822.8 sq. feet)

Newton Fallowell Horncastle

01507 499488 horncastle@newtonfallowell.co.uk