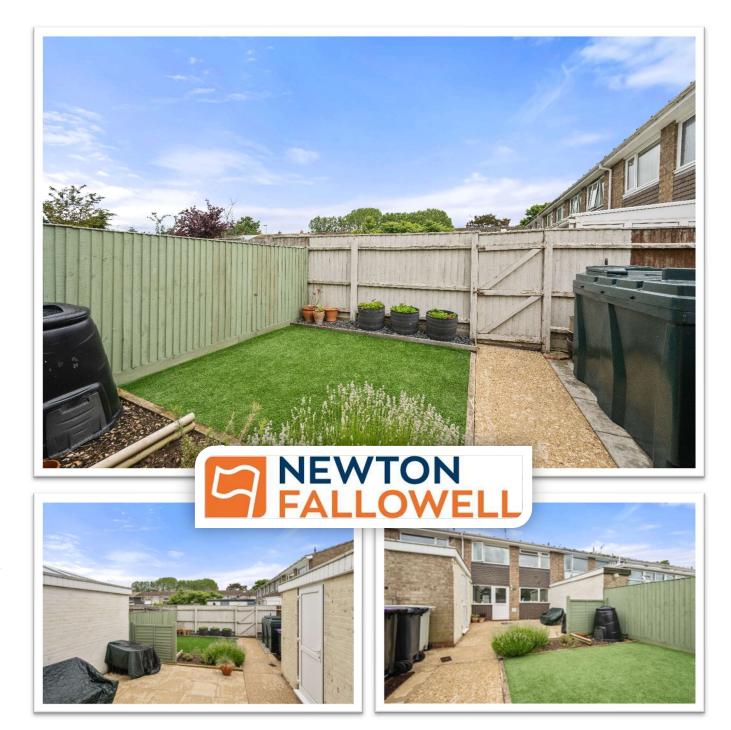

## **REAR GARDEN**

Being enclosed with a rear access gate. Having a concrete & paved patio area, artificial grass area, oil storage tank and two brick-built stores with one housing the oil fired boiler providing for both domestic hot water & heating.

The property also has two tandem parking spaces