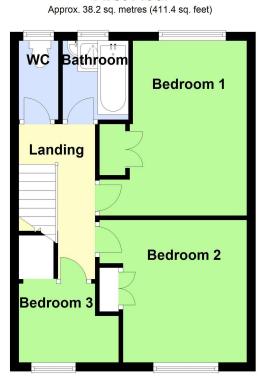

# FIRST FLOOR LANDING

### **BEDROOM ONE**

4.05m x 3.32m (13'4" x 10'11")

Having window to rear elevation, radiator and built-in wardrobe.

### **BEDROOM TWO**

3.27m x 3.30m (10'8" x 10'10")

Having window to front elevation, radiator and built-in wardrobe.

# BEDROOM THREE

2.42m x 1.75m (7'11" x 5'8")

Having window to front elevation, radiator and cupboard over stairs.

# **BATHROOM**

Having window to rear elevation, chrome heated towel rail, vinyl flooring, tiled walls, panelled bath with electric shower fitting over and pedestal hand basin.

# **SEPARATE WC**

Having window to rear elevation, vinyl flooring and WC with concealed cistern.

# Floorplan

**Ground Floor** 

Approx. 38.2 sq. metres (411.4 sq. feet)

First Floor

Total area: approx. 76.4 sq. metres (822.8 sq. feet)

Newton Fallowell Horncastle

01507 499488 horncastle@newtonfallowell.co.uk