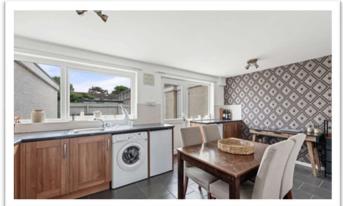

# DINING KITCHEN 5.15m x 2.92m (16'11" x 9'7")

Having windows & part glazed door to rear elevation, radiator and slate tile effect flooring.

Fitted with a range of base & wall units with work surfaces & tiled splashbacks comprising: stainless steel sink with drainer & mixer tap inset to work surface, cupboards, space for fridge, space & plumbing for automatic washing machine under. Work surface return with inset electric hob, integrated electric oven, cupboard & drawers under, cupboards & stainless steel cooker hood over.