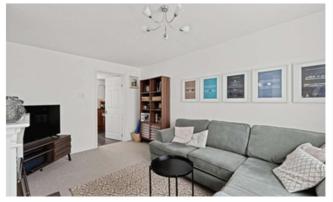

#### LOUNGE

4.29m x 3.29m (14'1" x 10'10")

Having window to front elevation, radiator, fireplace with slabbed hearth, inset Parkray fire (not working) and wooden surround.