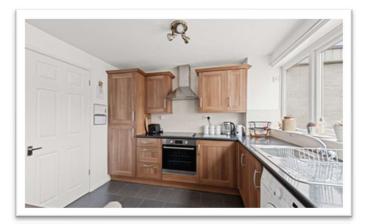

# DINING KITCHEN 5.15m x 2.92m (16'11" x 9'7")

Having windows & part glazed door to rear elevation, radiator and slate tile effect flooring.

Fitted with a range of base & wall units with work surfaces & tiled splashbacks comprising: stainless steel sink with drainer & mixer tap inset to work surface, cupboards, space for fridge, space & plumbing for automatic washing machine under. Work surface return with inset electric hob, integrated electric oven, cupboard & drawers under, cupboards & stainless steel cooker hood over.