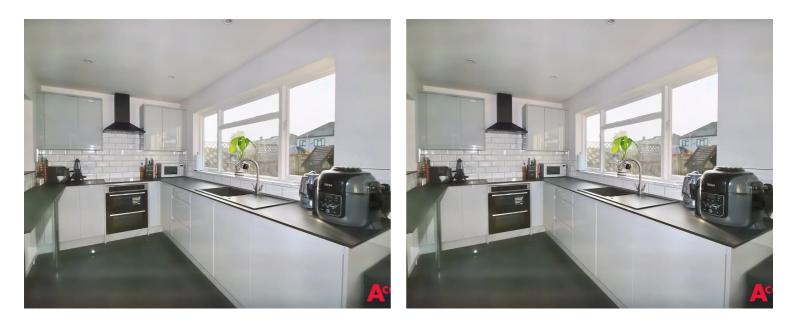

Once inside, you'll find a comfortable and spacious living space. The generous size lounge with a dining area too which sits between the kitchen. The kitchen has been considerately designed to feel open plan. Whilst the room is separate, an opening to the wall gives you the ability to feel part of the lounge area. This design allows ample light to all the ground floor. To extend to this, on the ground you have a downstairs WC.

Initial Tenancy Term - 12 Months

EPC Rating - E

Council Tax Band - D

Tenancy Deposit - £2,765.00

Lounge 13' 6" x 10' 8" (4.12m x 3.26m)

Dining Room 9' 9" x 17' 0" (2.96m x 5.17m)

Kitchen 7' 1" x 16' 8" (2.16m x 5.08m)