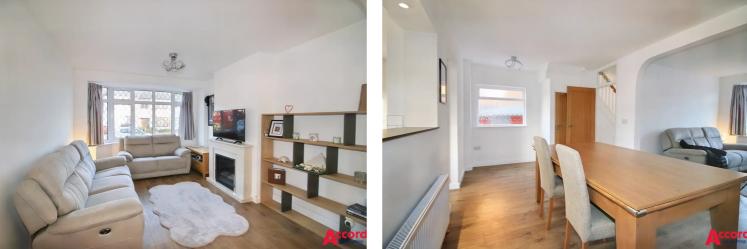

Once inside, you'll find a comfortable and spacious living space. The generous size lounge with a dining area too which sits between the kitchen. The kitchen has been considerately designed to feel open plan. Whilst the room is separate, an opening to the wall gives you the ability to feel part of the lounge area. This design allows ample light to all the ground floor. To extend to this, on the ground you have a downstairs WC.