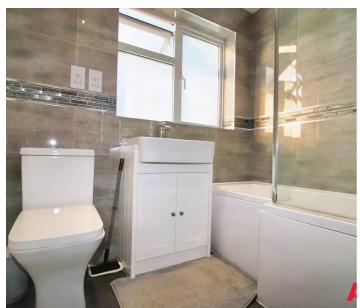

Once inside, you'll find a comfortable and spacious living space. The generous size lounge with a dining area too which sits between the kitchen. The kitchen has been considerately designed to feel open plan. Whilst the room is separate, an opening to the wall gives you the ability to feel part of the lounge area. This design allows ample light to all the ground floor. To extend to this, on the ground you have a downstairs WC.

Bedroom One 14' 5" x 11' 2" (4.39m x 3.40m)

Bedroom Two 9' 11" x 9' 11" (3.01m x 3.01m)

Bedroom Three 8' 11" x 5' 10" (2.71m x 1.79m)

Bathroom 5' 3" x 6' 11" (1.59m x 2.10m)

This floorplan is only for illustrative purposes and is not to scale. Measurements of rooms, doors, windows, and any items are approximate and no responsibility is taken for any error, omission or mis-statement. Icons of items such as bathroom suites are representations only and may not look like the real items. Made with Made Snappy 360.