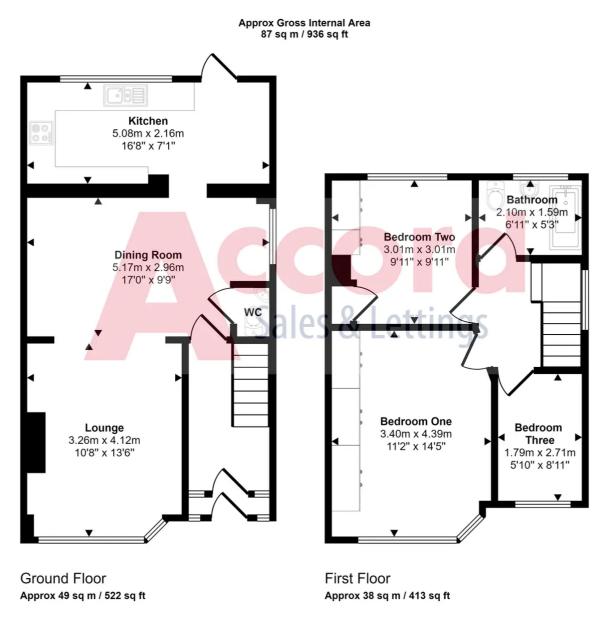

Initial Tenancy Term - 12 Months

EPC Rating - E

Council Tax Band - D

Tenancy Deposit - £2,765.00

Lounge 13' 6" x 10' 8" (4.12m x 3.26m)

Dining Room 9' 9" x 17' 0" (2.96m x 5.17m)

Kitchen 7' 1" x 16' 8" (2.16m x 5.08m)

Bedroom One 14' 5" x 11' 2" (4.39m x 3.40m)

Bedroom Two 9' 11" x 9' 11" (3.01m x 3.01m)

Bedroom Three 8' 11" x 5' 10" (2.71m x 1.79m)

Bathroom 5' 3" x 6' 11" (1.59m x 2.10m)

This floorplan is only for illustrative purposes and is not to scale. Measurements of rooms, doors, windows, and any items are approximate and no responsibility is taken for any error, omission or mis-statement. Icons of items such as bathroom suites are representations only and may not look like the real items. Made with Made Snappy 360.