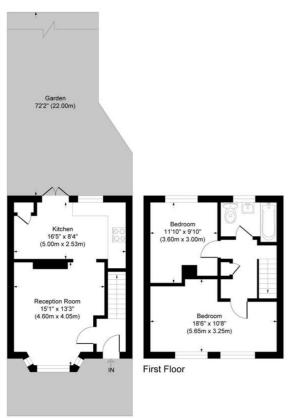

## Barnstaple Road

Approximate Gross Internal Area Ground Floor = 34.6 sq m / 373 sq ft First Floor = 37.7 sq m / 406 sq ft Total = 72.3 sq m / 779 sq ft

This plan is for layout guidance only. Not drawn to scale unless stated. Windows and door openings are approximate. Whilst every care is taken in the preparation of this plan, please check all dimensions, shapes and compass bearings before making any decisions reliant upon them.