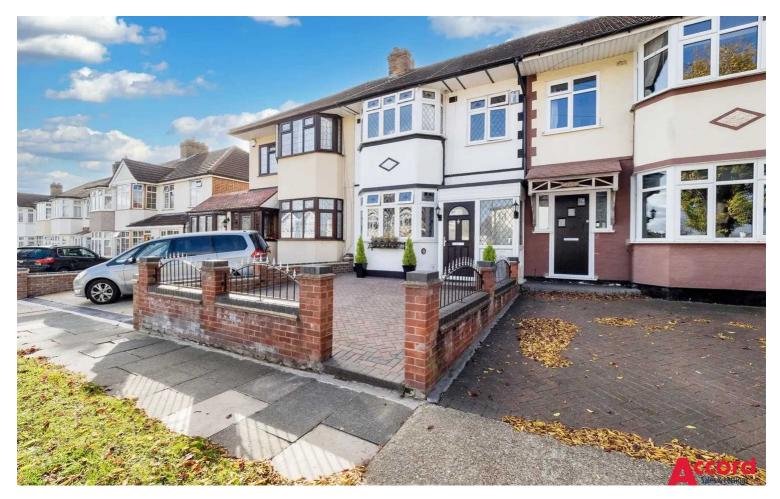

# 23 Heather Avenue, Romford

£450,000 Freehold

SOUTHWEST FACING REAR GARDEN • SOUGHT AFTER LOCATION • MODERN KITCHEN/BREAKFAST ROOM • VEHICULAR ACCESS/PARKING TO REAR • OPEN PLAN LIVING SPACE • IMMACULATELY MAINTAINED

This 3-bedroom mid-terraced property in Rise Park is impeccably presented and situated in a sought-after location. It includes a modern kitchen/breakfast room, open-plan living space, and is well-maintained throughout. The residence also features a southwest-facing rear garden, perfect for entertaining or relaxation, as well as vehicular access and parking to the rear for added convenience. Its close proximity to the A12 and other transport connections makes it practical for commuters.