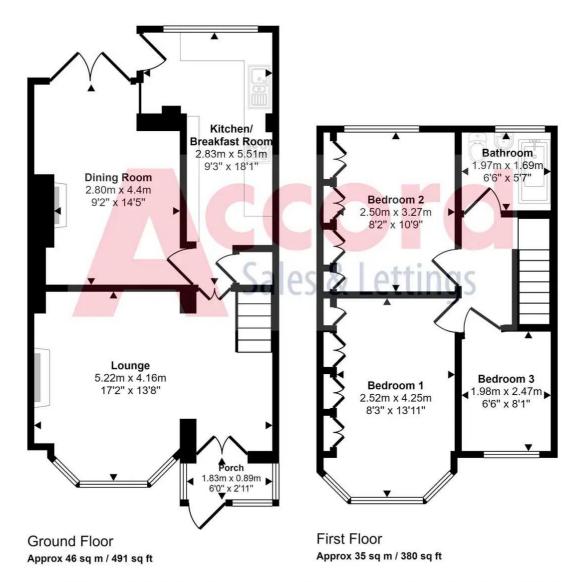

### Porch

6' 0" x 2' 11" (1.83m x 0.89m)

### Lounge

17' 2" x 13' 8" (5.22m x 4.16m)

## Dining Room

9' 2" x 14' 5" (2.80m x 4.40m)

## Kitchen/Breakfast Room

9' 3" x 18' 1" (2.83m x 5.51m)

### Bedroom 1

8' 3" x 13' 11" (2.52m x 4.25m)

#### Bedroom 2

8' 2" x 10' 9" (2.50m x 3.27m)

### Bedroom 3

6' 6" x 8' 1" (1.98m x 2.47m)

### Bathroom

6' 6" x 5' 7" (1.97m x 1.69m)

## Approx Gross Internal Area 81 sq m / 870 sq ft

This floorplan is only for illustrative purposes and is not to scale. Measurements of rooms, doors, windows, and any items are approximate and no responsibility is taken for any error, omission or mis-statement. Icons of items such as bathroom suites are representations only and may not look like the real items. Made with Made Snappy 360.