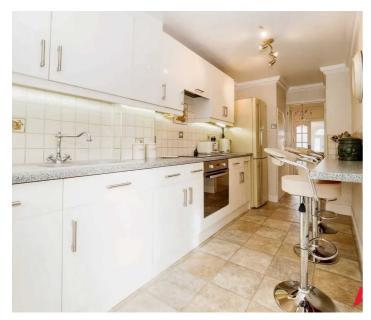

ark is impeccably presented and situated in a sought-after location. It includes a modern kitchen/breakfast room, open-plan living space, and is well-maintained throughout. The residence also features a southwest-facing rear garden, perfect for entertaining or relaxation, as well as vehicular access and parking to the rear for added convenience. Its close proximity to the A12 and other transport connections makes it practical for commuters.

The property's beautiful garden complements the interior living spaces, offering a tranquil retreat and the best of both indoor and outdoor living.

Don't miss the chance to view this beautiful family home in the popular Heather's of Rise Park.

Council Tax band: D

Tenure: Freehold

EPC Energy Efficiency Rating: E

EPC Environmental Impact Rating: E





### Porch

6' 0" x 2' 11" (1.83m x 0.89m)

### Lounge

17' 2" x 13' 8" (5.22m x 4.16m)

## Dining Room

9' 2" x 14' 5" (2.80m x 4.40m)

## Kitchen/Breakfast Room

9' 3" x 18' 1" (2.83m x 5.51m)

### Bedroom 1

8' 3" x 13' 11" (2.52m x 4.25m)

#### Bedroom 2

8' 2" x 10' 9" (2.50m x 3.27m)

### Bedroom 3

6' 6" x 8' 1" (1.98m x 2.47m)

### Bathroom

6' 6" x 5' 7" (1.97m x 1.69m)













## Approx Gross Internal Area 81 sq m / 870 sq ft



This floorplan is only for illustrative purposes and is not to scale. Measurements of rooms, doors, windows, and any items are approximate and no responsibility is taken for any error, omission or mis-statement. Icons of items such as bathroom suites are representations only and may not look like the real items. Made with Made Snappy 360.