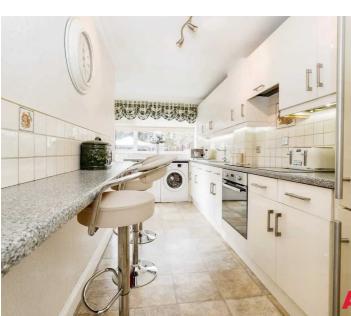

k is impeccably presented and situated in a sought-after location. It includes a modern kitchen/breakfast room, open-plan living space, and is well-maintained throughout. The residence also features a southwest-facing rear garden, perfect for entertaining or relaxation, as well as vehicular access and parking to the rear for added convenience. Its close proximity to the A12 and other transport connections makes it practical for commuters.

The property's beautiful garden complements the interior living spaces, offering a tranquil retreat and the best of both indoor and outdoor living.

Don't miss the chance to view this beautiful family home in the popular Heather's of Rise Park.

Council Tax band: D

Tenure: Freehold

EPC Energy Efficiency Rating: E

EPC Environmental Impact Rating: E





### Porch

6' 0" x 2' 11" (1.83m x 0.89m)

### Lounge

17' 2" x 13' 8" (5.22m x 4.16m)

## Dining Room

9' 2" x 14' 5" (2.80m x 4.40m)

## Kitchen/Breakfast Room

9' 3" x 18' 1" (2.83m x 5.51m)

### Bedroom 1

8' 3" x 13' 11" (2.52m x 4.25m)

#### Bedroom 2

8' 2" x 10' 9" (2.50m x 3.27m)

### Bedroom 3

6' 6" x 8' 1" (1.98m x 2.47m)

### Bathroom

6' 6" x 5' 7" (1.97m x 1.69m)













## Approx Gross Internal Area 81 sq m / 870 sq ft



This floorplan is only for illustrative purposes and is not to scale. Measurements of rooms, doors, windows, and any items are approximate and no responsibility is taken for any error, omission or mis-statement. Icons of items such as bathroom suites are representations only and may not look like the real items. Made with Made Snappy 360.