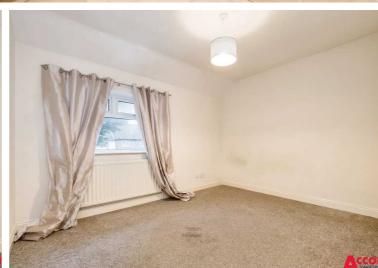

# Bedroom 1

11' 10" x 10' 11" (3.60m x 3.33m)

## Bedroom 2

9' 9" x 10' 7" (2.96m x 3.22m)

#### Bedroom 3

9' 9" x 10' 7" (2.96m x 3.22m)

# Bedroom 3

6' 2" x 6' 9" (1.89m x 2.07m)