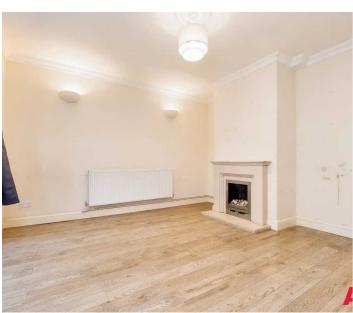

own a property in the popular Harold Hill area. It is being sold with no onward chain and features a modern kitchen and bathroom, making it perfect for families or investors.

The property also includes a 65' rear garden with convenient side access, ideal for outdoor activities and entertaining. It has excellent transport links to Harold Wood Elizabeth Line Station, as well as the A12 and M25 road network. The property's close proximity to green spaces creates a peaceful setting, perfect for family outings and dog walking. Additionally, it is located near primary and secondary schools, local shops, and amenities, making it suitable for first-time buyers and buy-to-let investors.

Council Tax band: C

Tenure: Freehold

EPC Energy Efficiency Rating: D

EPC Environmental Impact Rating: D





# Hall

## Lounge

16' 6" x 16' 2" (5.02m x 4.92m)

#### Kitchen Diner

16' 3" x 8' 5" (4.96m x 2.56m)

# Bedroom 1

11' 10" x 10' 11" (3.60m x 3.33m)

## Bedroom 2

9' 9" x 10' 7" (2.96m x 3.22m)

#### Bedroom 3

9' 9" x 10' 7" (2.96m x 3.22m)

# Bedroom 3

6' 2" x 6' 9" (1.89m x 2.07m)

## Bathroom

7' 11" x 5' 2" (2.41m x 1.57m)













#### Approx Gross Internal Area 72 sq m / 775 sq ft



# Ground Floor Approx 35 sq m / 377 sq ft

This floorplan is only for illustrative purposes and is not to scale. Measurements of rooms, doors, windows, and any items are approximate and no responsibility is taken for any error, omission or mis-statement. Icons of items such as bathroom suites are representations only and may not look like the real items. Made with Made Snappy 360.