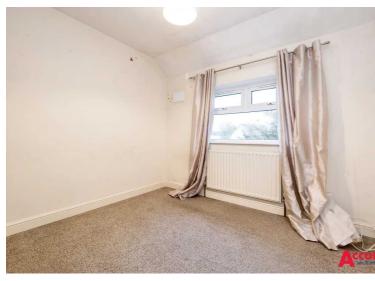

# Bedroom 1

11' 10" x 10' 11" (3.60m x 3.33m)

## Bedroom 2

9' 9" x 10' 7" (2.96m x 3.22m)

#### Bedroom 3

9' 9" x 10' 7" (2.96m x 3.22m)

# Bedroom 3

6' 2" x 6' 9" (1.89m x 2.07m)