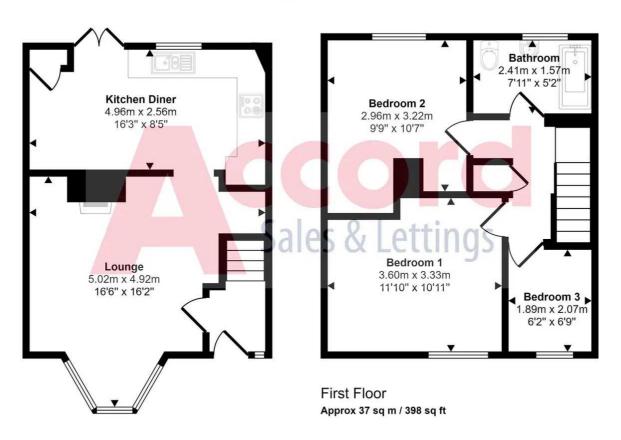

## Lounge

16' 6" x 16' 2" (5.02m x 4.92m)

#### Kitchen Diner

16' 3" x 8' 5" (4.96m x 2.56m)

# Bedroom 1

11' 10" x 10' 11" (3.60m x 3.33m)

## Bedroom 2

9' 9" x 10' 7" (2.96m x 3.22m)

#### Bedroom 3

9' 9" x 10' 7" (2.96m x 3.22m)

# Bedroom 3

6' 2" x 6' 9" (1.89m x 2.07m)

## Bathroom

7' 11" x 5' 2" (2.41m x 1.57m)

#### Approx Gross Internal Area 72 sq m / 775 sq ft

# Ground Floor Approx 35 sq m / 377 sq ft

This floorplan is only for illustrative purposes and is not to scale. Measurements of rooms, doors, windows, and any items are approximate and no responsibility is taken for any error, omission or mis-statement. Icons of items such as bathroom suites are representations only and may not look like the real items. Made with Made Snappy 360.