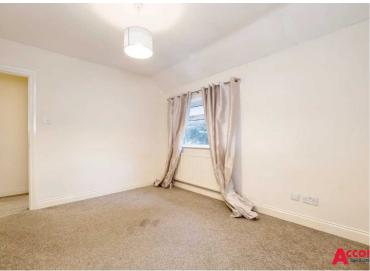

# Bedroom 1

11' 10" x 10' 11" (3.60m x 3.33m)

## Bedroom 2

9' 9" x 10' 7" (2.96m x 3.22m)

#### Bedroom 3

9' 9" x 10' 7" (2.96m x 3.22m)

# Bedroom 3

6' 2" x 6' 9" (1.89m x 2.07m)