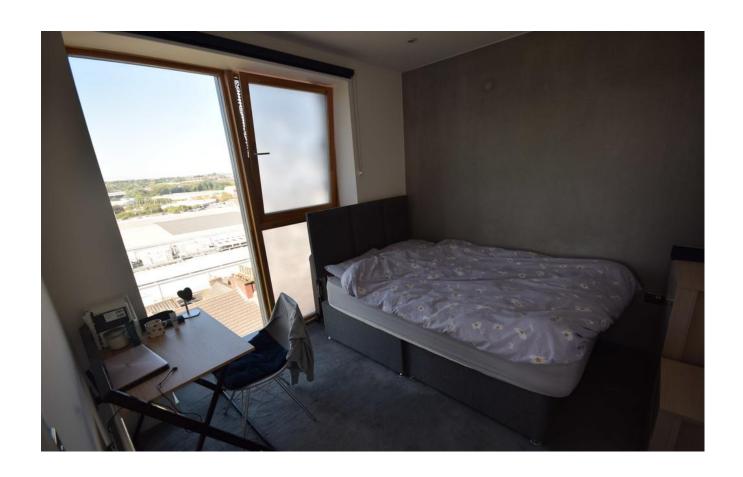

Furnished

Council Tax band: B

- Corner 2 bedroom apartment
- Open plan lounge and kitchen
- En suite shower room
- Bathroom
- Furnished
- Gardens and sun terrace
- Council tax band B

|                                             | Current | Potentia |
|---------------------------------------------|---------|----------|
| Very energy efficient - lower running costs |         |          |
| (92-100) Д                                  |         |          |
| (81-91) <b>B</b>                            | 82      | 82       |
| (69-80)                                     |         |          |
| (55-68)                                     |         |          |