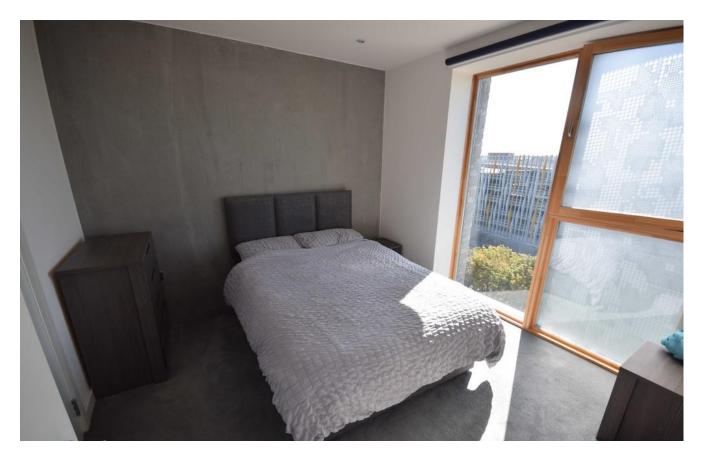

Furnished

Council Tax band: B

- Corner 2 bedroom apartment
- Open plan lounge and kitchen
- En suite shower room
- Bathroom
- Furnished
- Gardens and sun terrace
- Council tax band B

|                                             | Current | Potentia |
|---------------------------------------------|---------|----------|
| Very energy efficient - lower running costs |         |          |
| (92-100) Д                                  |         |          |
| (81-91) <b>B</b>                            | 82      | 82       |
| (69-80)                                     |         |          |
| (55-68)                                     |         |          |