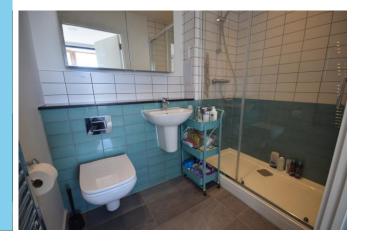

Furnished

Council Tax band: B

- Corner 2 bedroom apartment
- Open plan lounge and kitchen
- En suite shower room
- Bathroom
- Furnished
- Gardens and sun terrace
- Council tax band B

|                                             | Current | Potentia |
|---------------------------------------------|---------|----------|
| Very energy efficient - lower running costs |         |          |
| (92-100) Д                                  |         |          |
| (81-91) <b>B</b>                            | 82      | 82       |
| (69-80)                                     |         |          |
| (55-68)                                     |         |          |