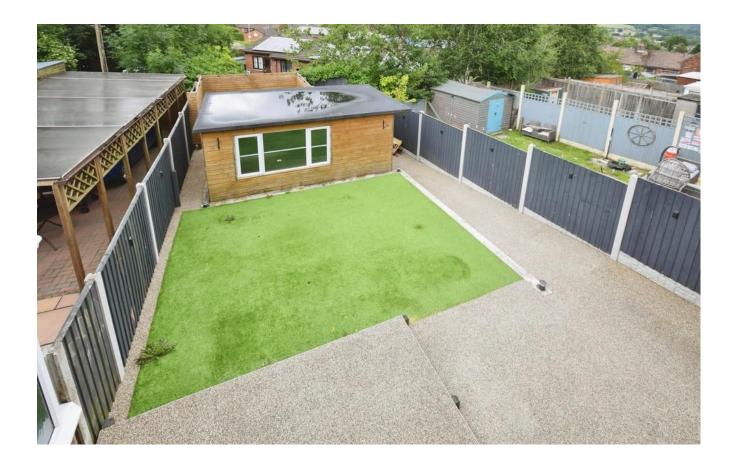

## £1,000 pcm

Date available: 31st July 2025 Deposit: £1,153 Unfurnished Council Tax band: A

- Refurbished semi detached house
- Through lounge dining room
- Kitchen breakfast room
- 3 Bedrooms
- Bathroom
- Low maintenance gardens
- Council tax band A

QUOLITY HOUSE IN SOUGHT AFTER AREA. Martin and co are delighted to offer this refurbished 3 bedroom semi detached house located in a highly sought after area within a short distance from Biddulph centre. The property comprises an entrance hall, through lounge dining room and a kitchen breakfast room to the ground floor with 3 bedrooms and a bathroom to the first floor. To the outside the property has low maintenance gardens to the front and rear and a large store shed to the rear.