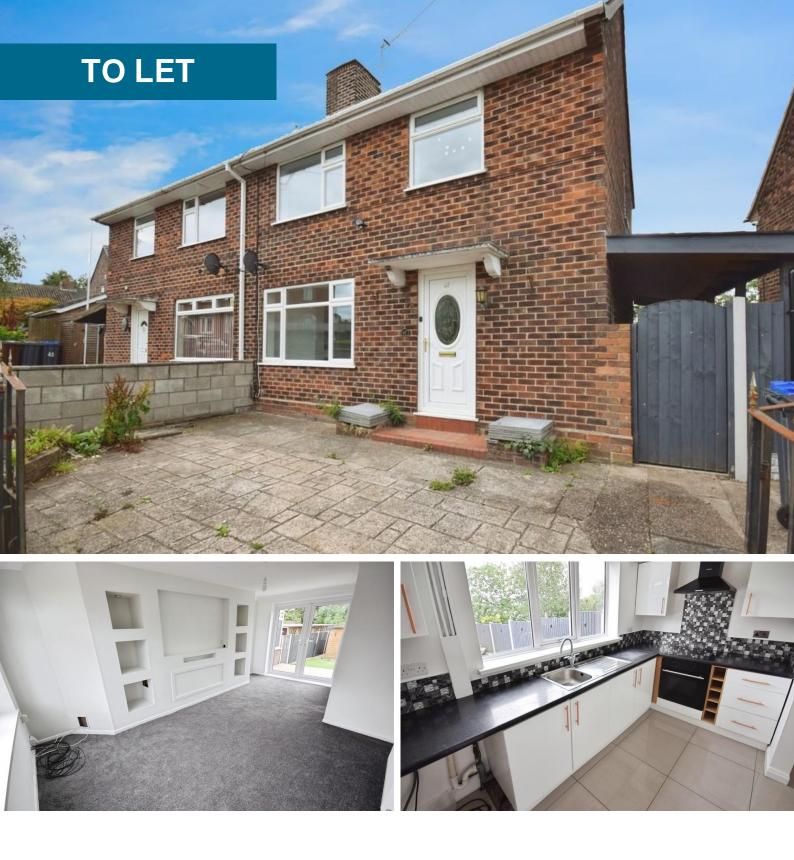

## £1,000 pcm

Date available: 31st July 2025 Deposit: £1,153 Unfurnished Council Tax band: A

- Refurbished semi detached house
- Through lounge dining room
- Kitchen breakfast room
- 3 Bedrooms
- Bathroom
- Low maintenance gardens
- Council tax band A

QUOLITY HOUSE IN SOUGHT AFTER AREA. Martin and co are delighted to offer this refurbished 3 bedroom semi detached house located in a highly sought after area within a short distance from Biddulph centre. The property comprises an entrance hall, through lounge dining room and a kitchen breakfast room to the ground floor with 3 bedrooms and a bathroom to the first floor. To the outside the property has low maintenance gardens to the front and rear and a large store shed to the rear.