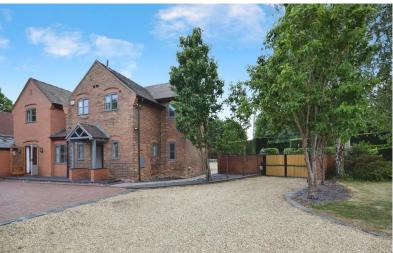

## Forge Farm, Stafford Road

Detached House, 4 bedroom, 3 bathroom

£2,400 pcm

Date available: 28th July 2025

Deposit: £2,769 Unfurnished

Council Tax band:

- Large detached farm house
- 3 reception rooms
- Kitchen dining room
- Utility room
- Cloakroom and shower room
- 4 Bedrooms
- Master en suite bathroom