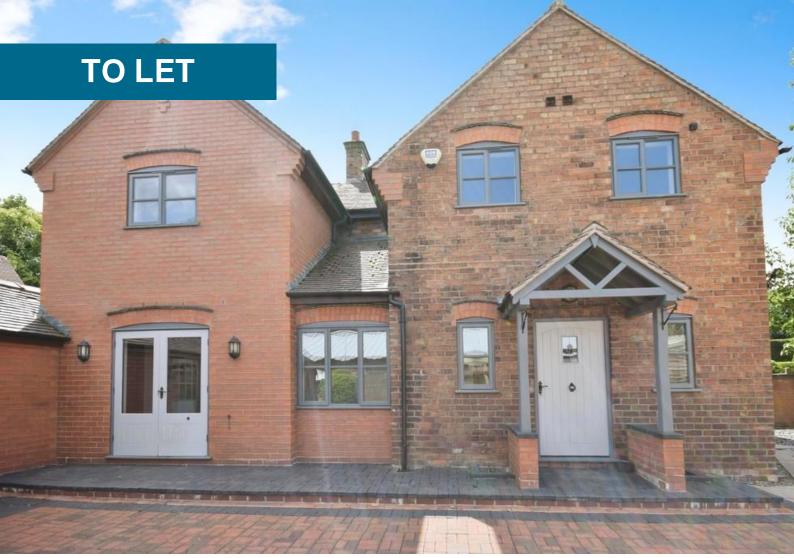

## Forge Farm, Stafford Road

4 Bedrooms, 3 Bathroom, Detached House

£2,400 pcm

## Forge Farm, Stafford Road

Detached House, 4 bedroom, 3 bathroom

£2,400 pcm

Date available: 28th July 2025

Deposit: £2,769 Unfurnished

Council Tax band:

- Large detached farm house
- 3 reception rooms
- Kitchen dining room
- Utility room
- Cloakroom and shower room
- 4 Bedrooms
- Master en suite bathroom