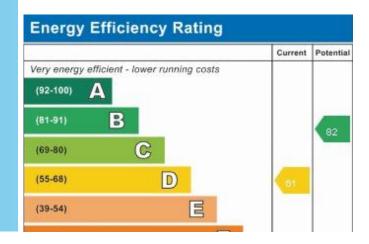

## Forge Farm, Stafford Road

4 Bedrooms, 3 Bathroom, Detached House

£2,400 pcm

## Forge Farm, Stafford Road

Detached House, 4 bedroom, 3 bathroom

£2,400 pcm

Date available: 28th July 2025

Deposit: £2,769 Unfurnished

Council Tax band:

- Large detached farm house
- 3 reception rooms
- Kitchen dining room
- Utility room
- Cloakroom and shower room
- 4 Bedrooms
- Master en suite bathroom