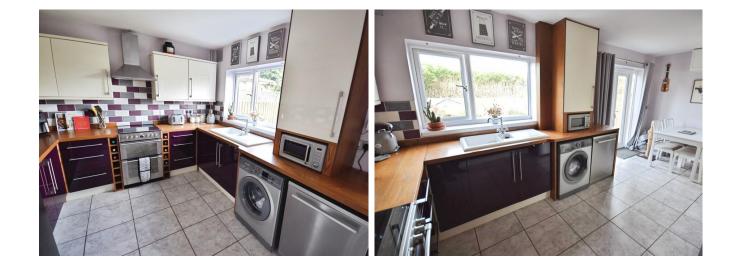

## Brundall Oval, Bentilee 2 Bedrooms, 1 Bathroom £875 pcm

Date available: 28th June 2025 Deposit: £1,009 Furnished Optional Council Tax band: A

- Semi detached house
- Lounge
- Kitchen dining room
- 2 double bedrooms
- Shower room
- Large rear garden
- Parking to front

LARGE REAR GARDEN. Martin and co offer for rent this immaculately presented 2 bedroom semi detached house located within a short distance of both Longton and Hanley town centres. The property comprises an entrance hall, lounge and kitchen dining room to the ground floor and 2 double bedrooms and a shower room to the first floor. To the front of the property there is a parking area and to the rear there is a large garden which is laid to lawn and two patio and deck areas. PLEASE NOTE this property could be rented furnished at the figure of £997