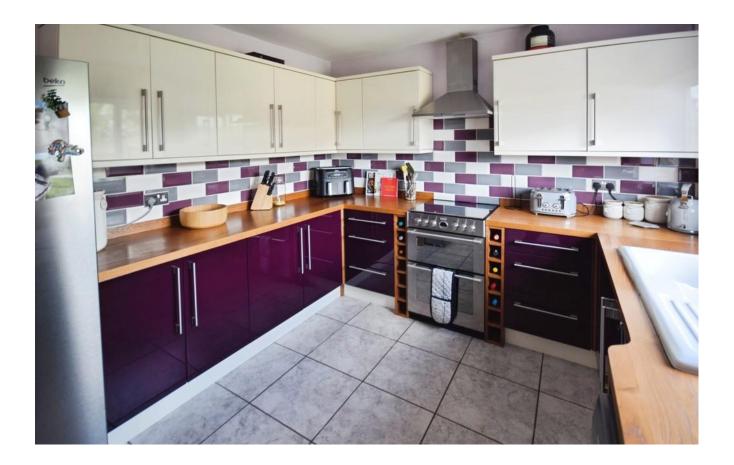

LARGE REAR GARDEN. Martin and co offer for rent this immaculately presented 2 bedroom semi detached house located within a short distance of both Longton and Hanley town centres. The property comprises an entrance hall, lounge and kitchen dining room to the ground floor and 2 double bedrooms and a shower room to the first floor. To the front of the property there is a parking area and to the rear there is a large garden which is laid to lawn and two patio and deck areas. PLEASE NOTE this property could be rented furnished at the figure of £997