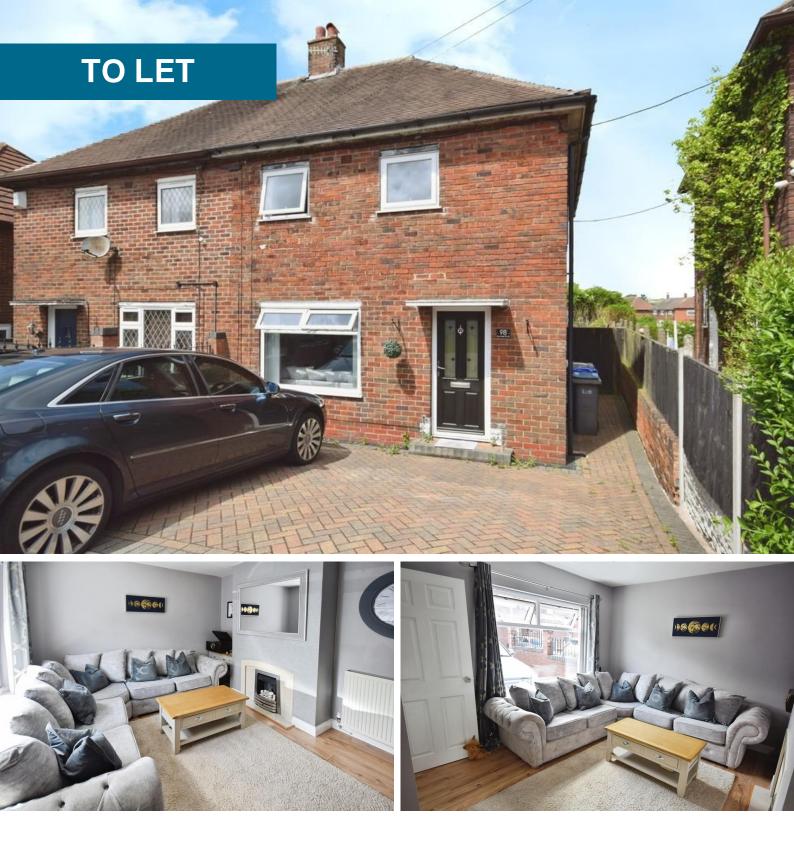

## **Brundall Oval, Bentilee**

2 Bedrooms, 1 Bathroom, Semi-Detached House

£875 pcm

## Brundall Oval, Bentilee 2 Bedrooms, 1 Bathroom £875 pcm

Date available: 28th June 2025 Deposit: £1,009 Furnished Optional Council Tax band: A

- Semi detached house
- Lounge
- Kitchen dining room
- 2 double bedrooms
- Shower room
- Large rear garden
- Parking to front

LARGE REAR GARDEN. Martin and co offer for rent this immaculately presented 2 bedroom semi detached house located within a short distance of both Longton and Hanley town centres. The property comprises an entrance hall, lounge and kitchen dining room to the ground floor and 2 double bedrooms and a shower room to the first floor. To the front of the property there is a parking area and to the rear there is a large garden which is laid to lawn and two patio and deck areas. PLEASE NOTE this property could be rented furnished at the figure of £997