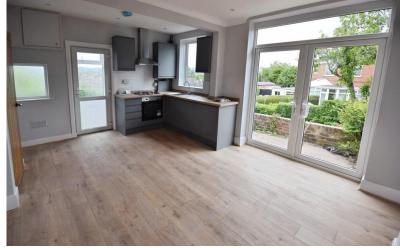

## Langdale Crescent, Sneyd Green

3 Bedrooms, 1 Bathroom

£1,250 pcm

Date available: 31st May 2025

Deposit: £1,442 Unfurnished

Council Tax band: C

Completely renovated house

- Lounge
- Large kitchen dining room
- 3 Bedrooms
- Bathroom
- Drive and garage
- Large gardens

TOTALLY RENOVATED HOUSE. Martin and co offer for rent this completely renovated semi detached house located in one of the most sought after areas within a short distance from Hanley town centre. The property comprises and entrance hall, lounge to the front and a large kitchen dining room to the rear with patio doors to the garden. To the first floor there are 3 bedrooms and a bathroom. The property has a drive to the front leading to a single garage and a large rear garden.