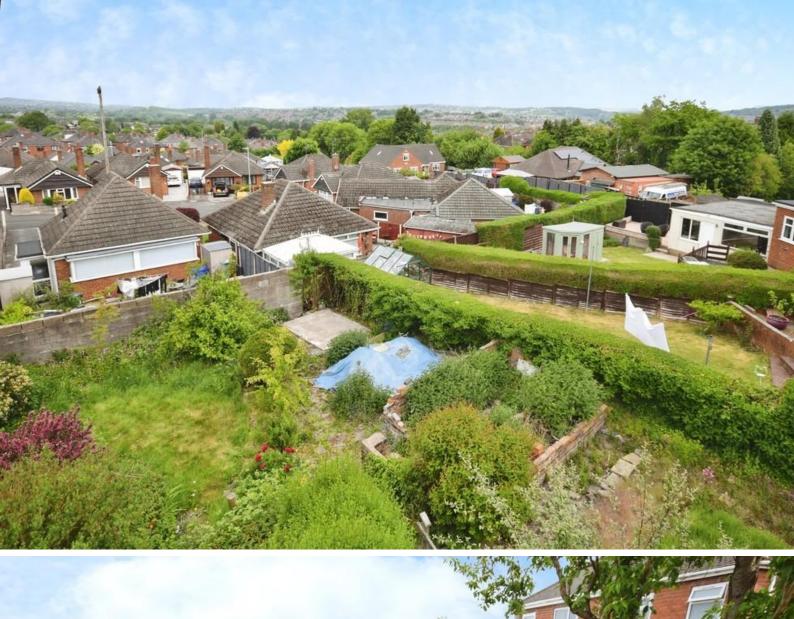

TOTALLY RENOVATED HOUSE. Martin and co offer for rent this completely renovated semi detached house located in one of the most sought after areas within a short distance from Hanley town centre. The property comprises and entrance hall, lounge to the front and a large kitchen dining room to the rear with patio doors to the garden. To the first floor there are 3 bedrooms and a bathroom. The property has a drive to the front leading to a single garage and a large rear garden.