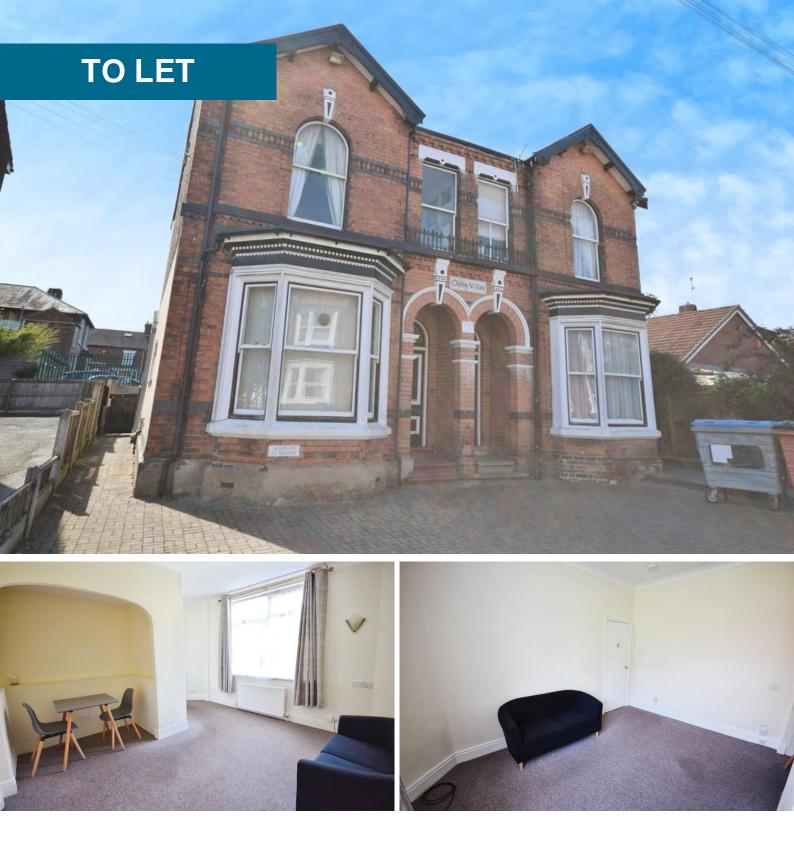

## Haydon Street, Basford

1 Bedroom, 1 Bathroom, Apartment

£650 pcm

### £650 pcm

Date available: 31st May 2025 Deposit: £911 Unfurnished Council Tax band: A

- Large flat over 2 floors
- Lounge
- Kitchen
- Utility room with Wc
- Double bedroom
- En Suite bathroom
- Gas, Elec and Water included

TOTAL RENT TO PAY WITH BILLS IS £790. Martin and co offer for rent this large 1 bedroom flat with accommodation over 2 floors. The property is located in the highly sought after area of Basford which is within easy reach of the hospital and both Newcastle and Hanley town centres. The accommodation comprises a lounge, kitchen and utility room with Wc to the ground floor and a double bedroom with ensuite bathroom to the first floor. PLEASE NOTE electric, gas and water are included in a total rental figure of £790