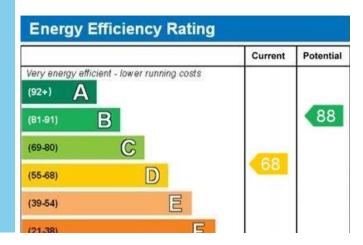

## **Bond Street, Tunstall**

Mid Terraced House, 2 bedroom, 1 bathroom

£725 pcm

Date available: 31st May 2025

Deposit: £836 Unfurnished

Council Tax band: A

- Modernised terraced house
- 2 Reception rooms
- Kitchen
- Bathroom
- 2 Double bedrooms
- Walking distance from shops
- Council tax band A