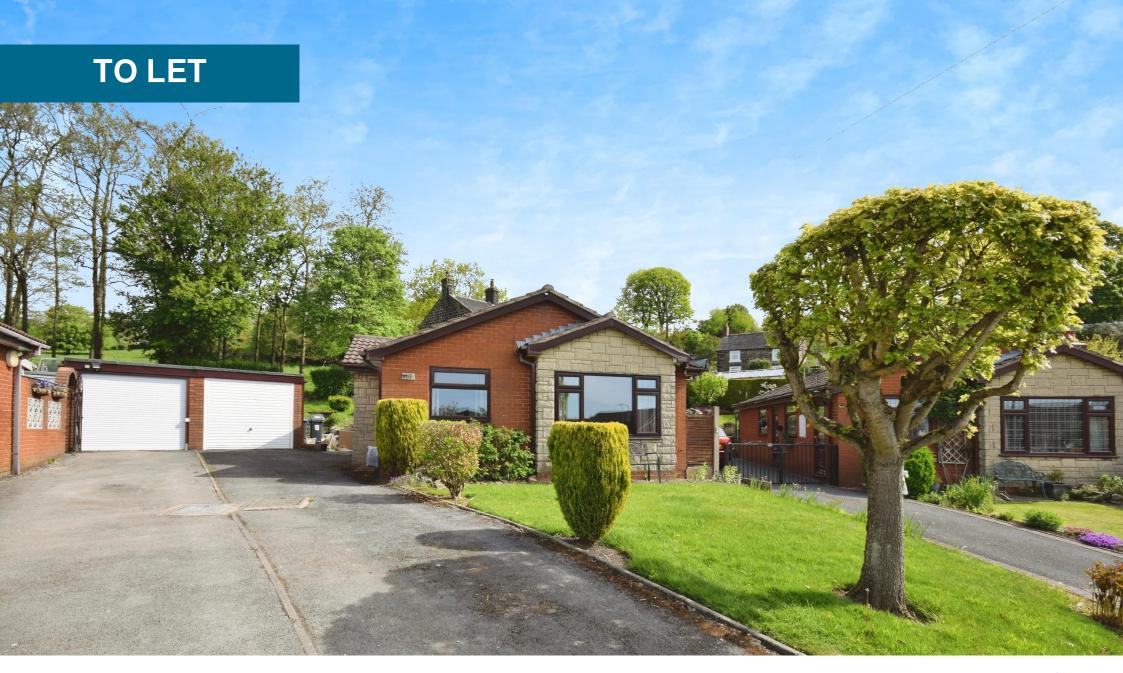

## The Green, Brown Edge

Detached Bungalow, 3 bedroom, 1 bathroom

£1,495 pcm

Date available: 5th May 2025 Deposit: £1,725 Unfurnished Council Tax band: D

- Detached Bungalow
- 3 Bedrooms
- Large Living Room
- Brand New Kitchen
- Bathroom With Separate Bathtub And Shower
- Council Tax Band D

Beautiful 3 Bedroom Detached Bungalow!

Martin & Co are very proud to present a wonderfully renovated 3 Bedroom Detached Bungalow in the pictures que area of Brown Edge.

The property which has been redecorated and carpeted throughout comprises of a large lounge, newly fitted kitchen, bathroom with separate shower and bathtub and 3 spacious bedrooms.

It also benefits from a driveway which can fit multiple cars as well as a garage.

To the rear of the property there is large garden which is in

the process of being landscaped and will become a magnificent 2 tier garden area.