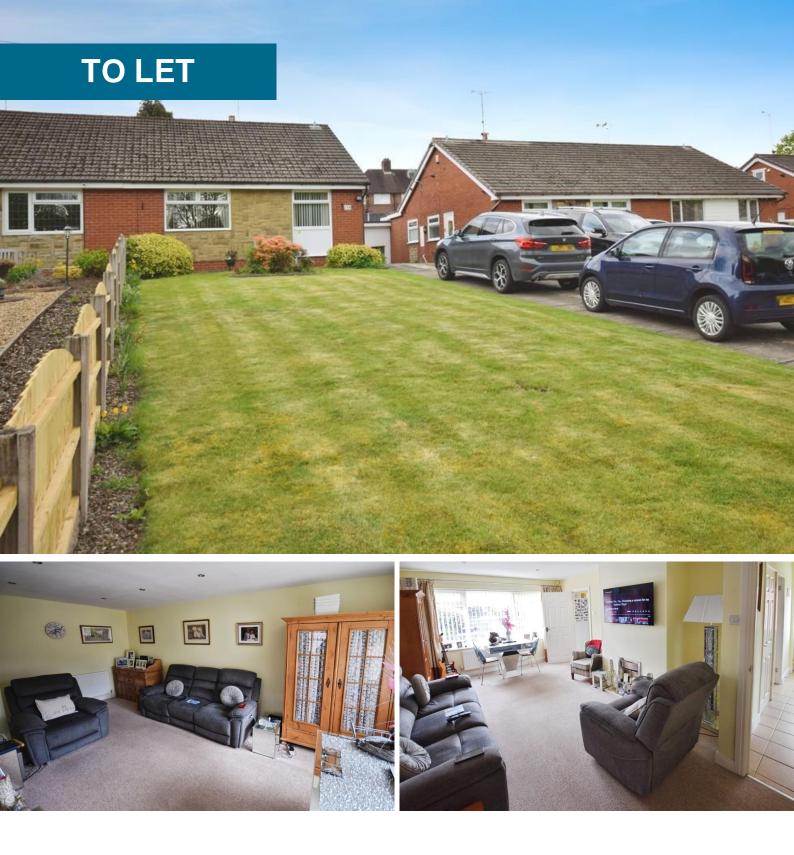

PROPERTY SUMMARY STUNNING SEMI DETACHED BUNGALOW. Martin & Co welcome to the market this well presented Two bedroom semi detached bungalow located in a sought after area within walking distance of shops and a short drive from Newcastle town centre. The property is in superb order throughout and comprises and entrance hall, large lounge, modern kitchen, shower room and 2 double bedrooms. Outside the property has gardens to the front and rear and a large drive.

LOUNGE/DINING ROOM Window to rear elevation, curtains, carpet, electric fire, spotlights to ceiling, radiators

ENTRANCE HALL Door to side elevation, tiled flooring, storage cupboard, radiator

KITCHEN Windows to rear and side elevation, door to

BATHROOM Window to side elevation, double shower unit, vanity sink unit, WC, tiled walls and flooring

BEDROOM ONE carpet, radiator

BEDROOM TWO Window to front elevation, carpet, radiator

EXTERNALLY Gardens front and rear, long driveway with garage