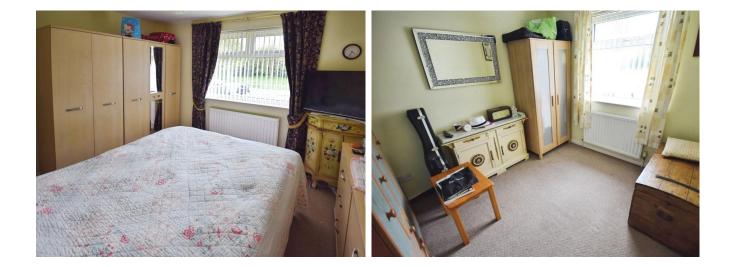

BATHROOM Window to side elevation, double shower unit, vanity sink unit, WC, tiled walls and flooring

BEDROOM ONE carpet, radiator

BEDROOM TWO Window to front elevation, carpet, radiator

EXTERNALLY Gardens front and rear, long driveway with garage