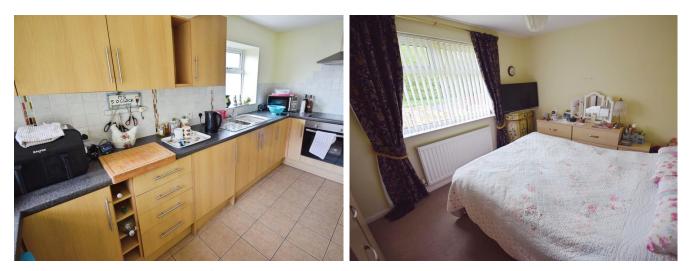

side elevation, comprising of wall/base units with drawers, one half stainless steel sink and drainer, electric oven and hob, breakfast bar, storage cupboard, tile splash back, spotlights to ceiling, tile flooring

BATHROOM Window to side elevation, double shower unit, vanity sink unit, WC, tiled walls and flooring

BEDROOM ONE carpet, radiator

BEDROOM TWO Window to front elevation, carpet, radiator

EXTERNALLY Gardens front and rear, long driveway with garage