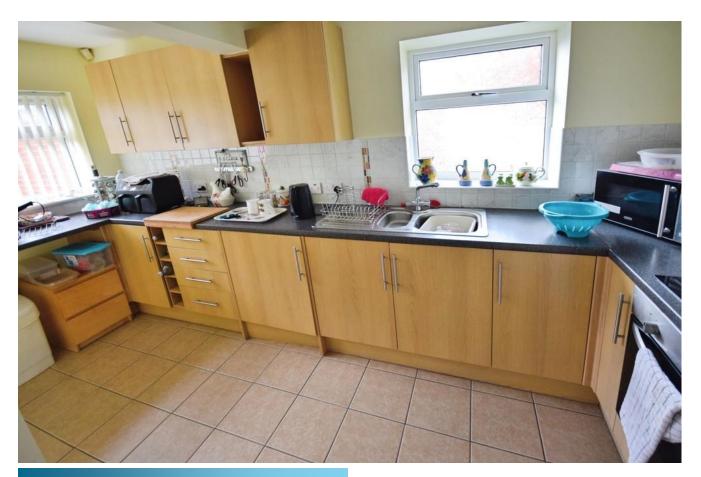

LOUNGE/DINING ROOM Window to rear elevation, curtains, carpet, electric fire, spotlights to ceiling, radiators

ENTRANCE HALL Door to side elevation, tiled flooring, storage cupboard, radiator

KITCHEN Windows to rear and side elevation, door to

side elevation, comprising of wall/base units with drawers, one half stainless steel sink and drainer, electric oven and hob, breakfast bar, storage cupboard, tile splash back, spotlights to ceiling, tile flooring