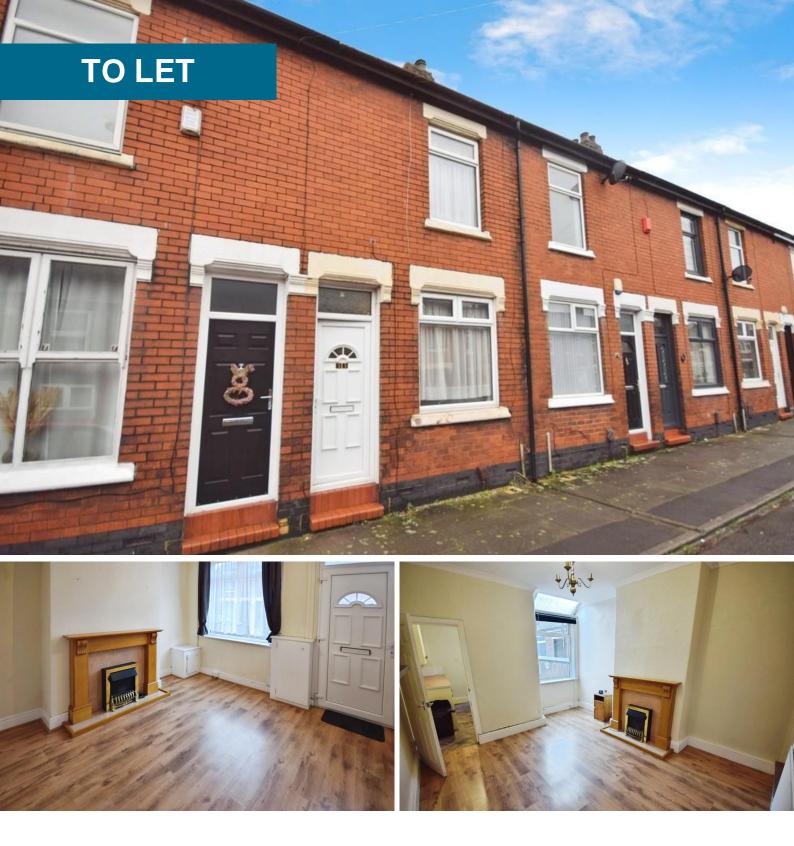

## Marlborough Street, Fenton

2 Bedrooms, 1 Bathroom, Mid Terraced House

£700 pcm

### £700 pcm

Date available: Available Now Deposit: £807 Unfurnished Council Tax band: A

- Mid Terraced House
- Two Bedrooms
- Two reception rooms
- kitchen, bathroom
- Enclosed Rear Yard
- Popular area
- Council tax band A

POPULAR AREA. Martin and Co are pleased to offer for rent this 2 bedroom mid terraced house located in a sought after area within a short distance of both Longton and Hanley town centres. The property comprises 2 reception rooms, kitchen and bathroom to the ground floor and 2 double bedrooms to the first floor. Outside there is a rear yard area.