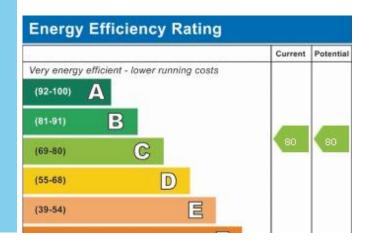

## Marsh Box, Marsh Parade

Apartment, 2 bedroom, 1 bathroom

£850 pcm

Date available: Available Now

Deposit: £980

Furnished

Council Tax band: A

- Ground floor furnished flat
- Open plan lounge and kitchen
- 2 Bedrooms
- Bathroom
- Walking distance from town centre
- Council Tax Band A
- Close to the hospital