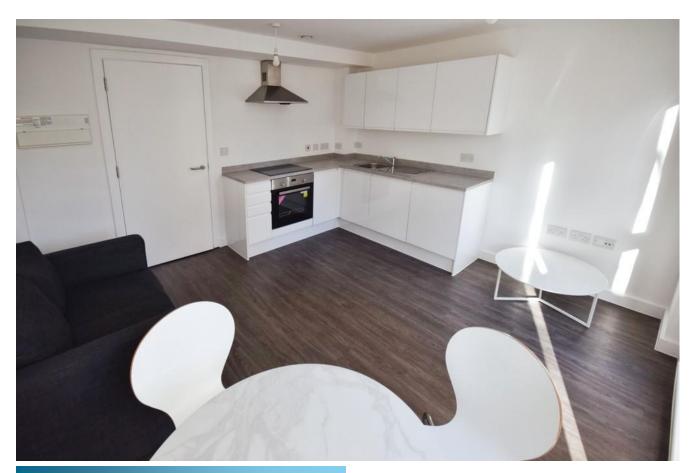

## Marsh Box, Marsh Parade

Apartment, 2 bedroom, 1 bathroom

£850 pcm

Date available: Available Now

Deposit: £980

Furnished

Council Tax band: A

- Ground floor furnished flat
- Open plan lounge and kitchen
- 2 Bedrooms
- Bathroom
- Walking distance from town centre
- Council Tax Band A
- Close to the hospital

FURNISHED FLAT. Martin and co offer for rent this modern ground floor furnished apartment located within a short walk from Newcastle-Under-Lyme town centre as well as being within close proximity to the Royal Stoke University hospital. The apartment offers well planned accommodation comprising an open plan lounge and kitchen, 2 bedrooms and a bathroom. Please note there is no parking with the property. Please note furniture has been added since photos were taken