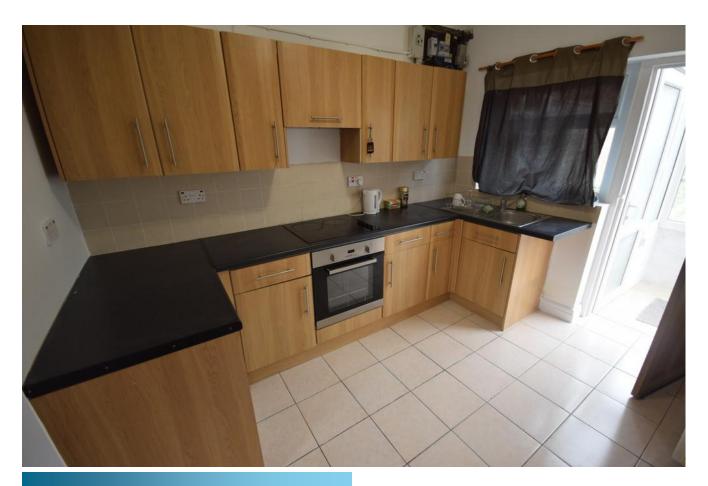

## Cobridge Road, Stoke-on-trent

Mid Terraced House, 3 bedroom, 2 bathroom

£850 pcm

Date available: 21st September 2024

Deposit: £980 Unfurnished

Council Tax band: A

- 3 bed Mid Townhouse
- Lounge
- Kitchen
- First floor shower room
- Ground floor bathroom
- Gardens to front and rear
- Council tax band A