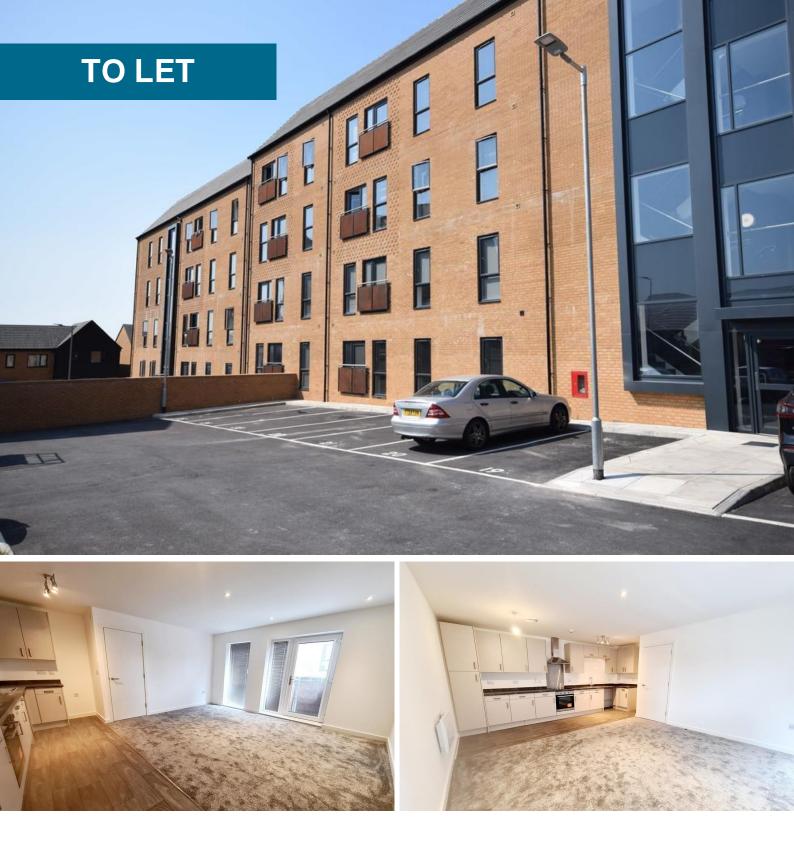

## New Bernard Street, Hanley

2 Bedrooms, 1 Bathroom, Apartment

£795 pcm

### **New Bernard Street, Hanley**

Apartment, 2 bedroom, 1 bathroom

### £795 pcm

Date available: 24th August 2024 Deposit: £917 Unfurnished Council Tax band: B

- Lift Access to all Floors
- 2 Bedroom flat
- Open plan lounge and kitchen
- Bathroom
- Secure parking
- Town centre location
- Council tax band B