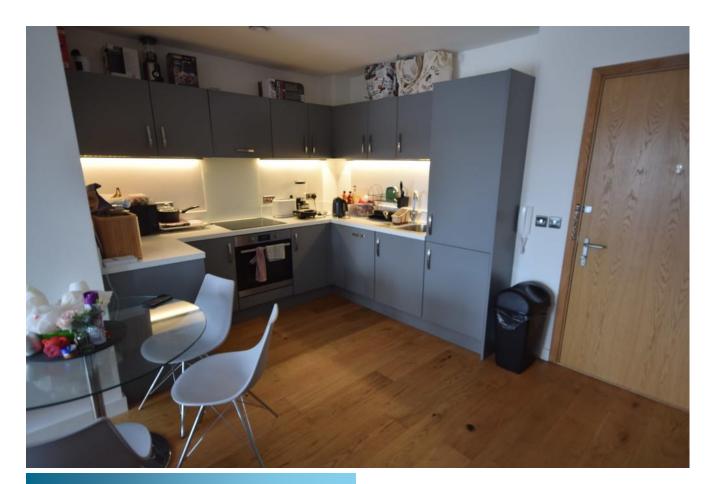

### Clayworks, Hanley

Apartment, 2 bedroom, 2 bathroom

£1,030 pcm

Date available: 19th August 2024 Deposit: £1,188 Furnished Council Tax band: B

- Furnished first floor flat
- Open plan lounge and kitchen
- 2 Double bedrooms
- Ensuite shower room
- Bathroom
- Daytime residential service manager
- Sun terrace and garden