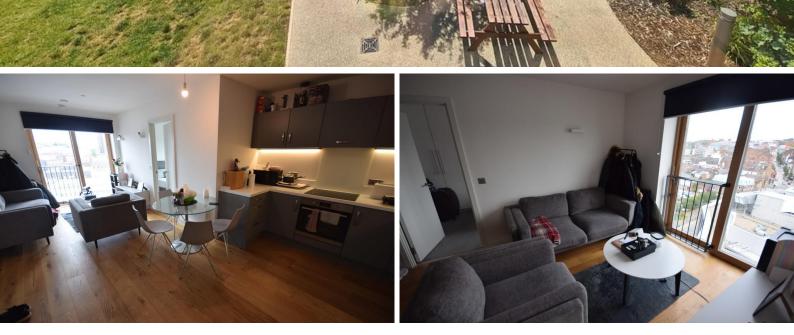

### Clayworks, Hanley

Apartment, 2 bedroom, 2 bathroom

£1,030 pcm

Date available: 19th August 2024 Deposit: £1,188 Furnished Council Tax band: B

- Furnished first floor flat
- Open plan lounge and kitchen
- 2 Double bedrooms
- Ensuite shower room
- Bathroom
- Daytime residential service manager
- Sun terrace and garden