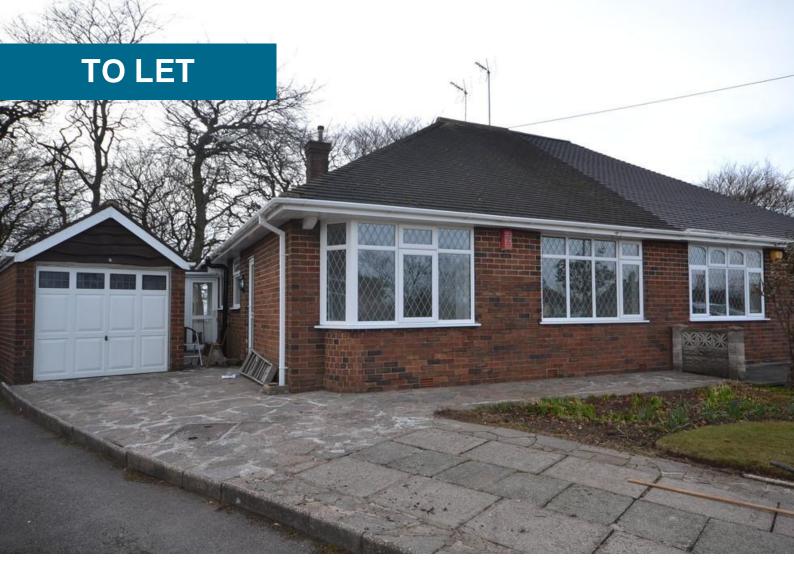

## **Heathfield Grove, Meir Heath**

2 Bedrooms, 1 Bathroom, Semi Detached Bungalow

£900 pcm

## £900 pcm

Date available: 7th September 2024

Deposit: £1,038 Unfurnished

Council Tax band:

- Semi Detached Bungalow
- Open aspect to rear overlooking woodland
- Kitchen Breakfast Room
- Lounge
- 2 Double Bedrooms
- Shower Room
- Detached Garage, Gardens