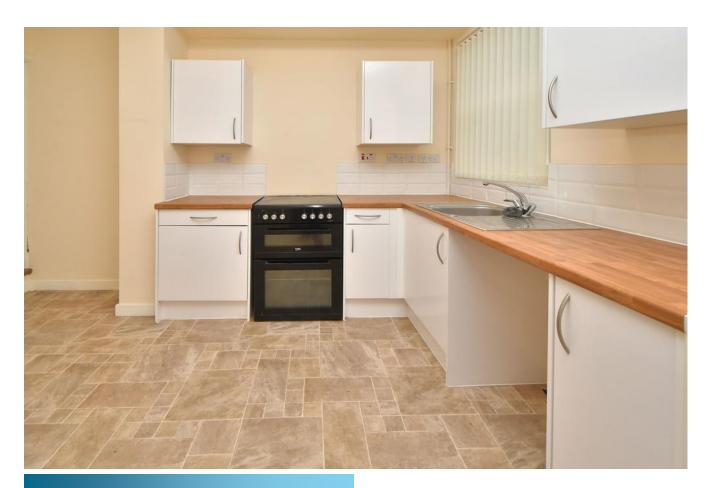

### £650 pcm

Date available: 3rd November 2024 Deposit: £750 Unfurnished Council Tax band: A

- Mid terraced house
- Large kitchen dining room
- Lounge
- 2 Bedrooms
- Bathroom
- Rear yard
- Council tax band A