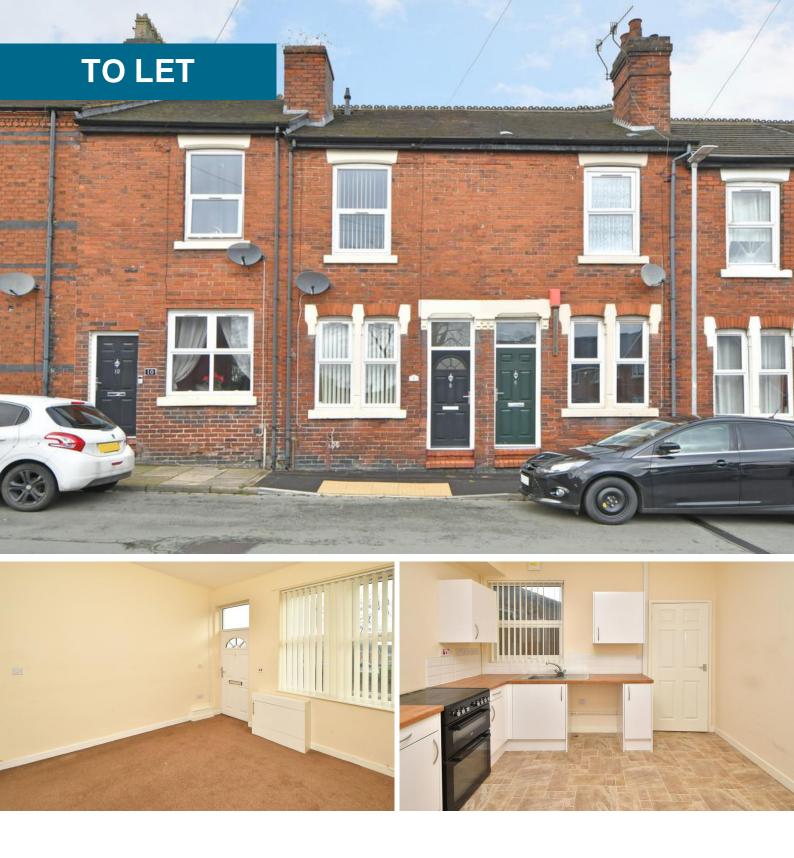

# Maddock Street, Middleport

2 Bedrooms, 1 Bathroom, Mid Terraced House

£650 pcm

## Maddock Street, Middleport

Mid Terraced House, 2 bedroom, 1 bathroom

### £650 pcm

Date available: 3rd November 2024 Deposit: £750 Unfurnished Council Tax band: A

- Mid terraced house
- Large kitchen dining room
- Lounge
- 2 Bedrooms
- Bathroom
- Rear yard
- Council tax band A