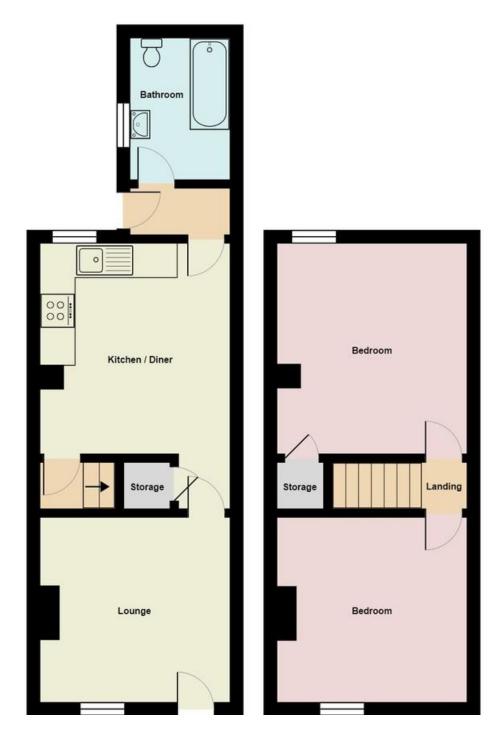

# Maddock Street, Middleport

2 Bedrooms, 1 Bathroom, Mid Terraced House

£650 pcm

### £650 pcm

Date available: 3rd November 2024 Deposit: £750 Unfurnished Council Tax band: A

- Mid terraced house
- Large kitchen dining room
- Lounge
- 2 Bedrooms
- Bathroom
- Rear yard
- Council tax band A