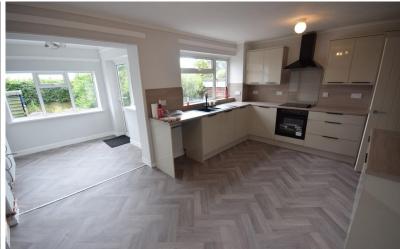

## Bambury Street, Adderley Green, Stoke-on-Trent

Detached house, 3 bedroom, 1 bathroom

£995 pcm

Date available: 13th July 2024

Deposit: £1,148 Unfurnished

Council Tax band: C

Renovated throughout

- 3 Bedroom detached house
- Lounge
- Open plan kitchen/dining/sun room
- Bathroom
- Parking, garage gardens
- Council tax band C