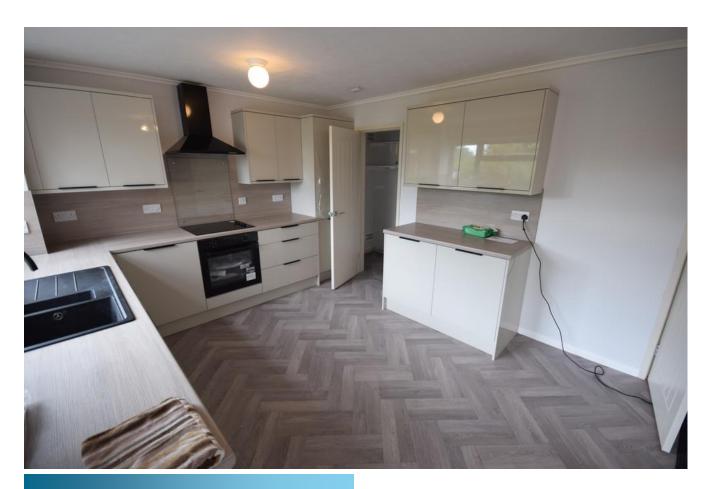

## Bambury Street, Adderley Green, Stoke-on-Trent

Detached house, 3 bedroom, 1 bathroom

£995 pcm

Date available: 13th July 2024

Deposit: £1,148 Unfurnished

Council Tax band: C

Renovated throughout

- 3 Bedroom detached house
- Lounge
- Open plan kitchen/dining/sun room
- Bathroom
- Parking, garage gardens
- Council tax band C