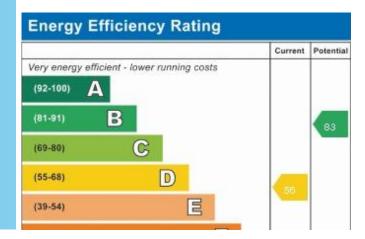

## **Buxton Street, Sneyd Green**

Mid Terraced House, 3 bedroom, 1 bathroom

£725 pcm

Date available: 6th July 2024

Deposit: £836 Unfurnished

Council Tax band: A

- Terraced House
- 2 Reception Rooms
- Kitchen
- 3 Bedrooms
- First Floor Bathroom
- Rear Garden
- Council tax band A