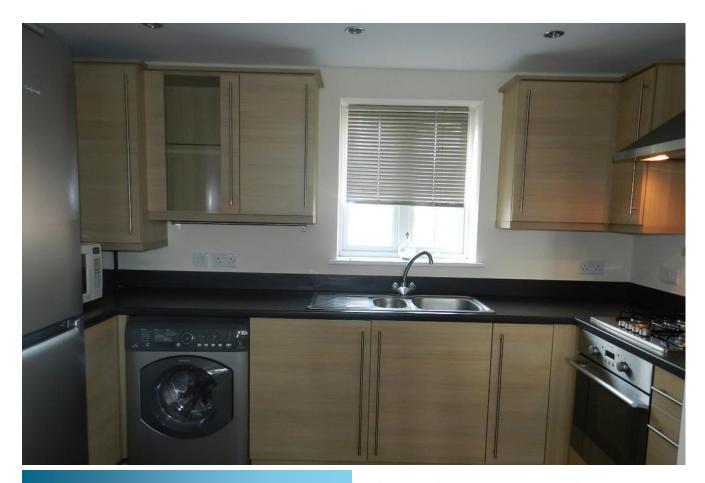

## Galingale View, Newcastle

Apartment, 2 bedroom, 1 bathroom

£825 pcm

Date available: 20th July 2024

Deposit: £951 Furnished

Council Tax band: B

- Furnished modern apartment
- Walking distance from Keele University
- Two Bedrooms
- Lounge
- Kitchen With Appliances
- Allocated Parking
- Bathroom

PROPERTY SUMMARY Martin and Co are pleased to offer for rent this lovely modern two bedroomed furnished apartment, with open plan lounge/kitchen with appliances, bathroom with shower over the bath. With the apartment there is an allocated parking space. Close to all amenities